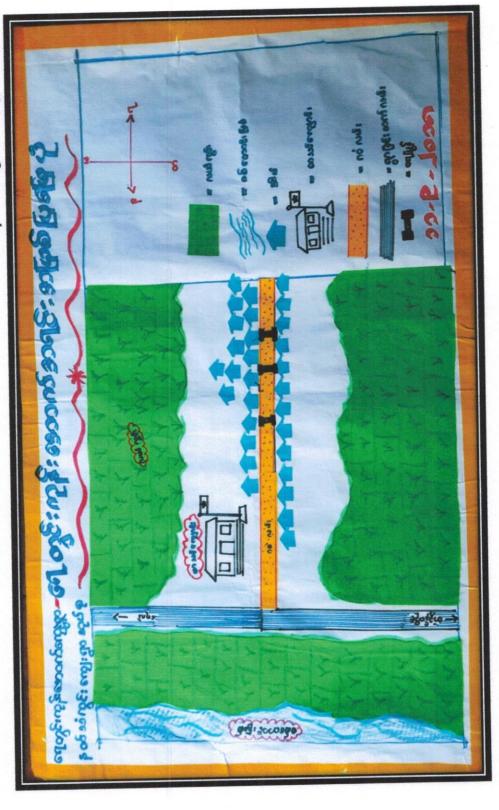

နတ်သံကွင်းကျေးရွာအုပ်စု

ရေတွင်းကုန်းအောက်ကျေးရွာ အရင်းအမြစ်ပြမြေပုံ

### 🚛 ကျေးရွာအရင်းအမြစ်ပြမြေပုံသုံးသပ်ချက် 🐠

ရေတွင်းကုန်းအောက်ကျေးရွာ

နတ်သံကွင်းကျေးရွာအုပ်စု ရက်စွဲ.၁၁-၉-၂၀၁၈

ရေတွင်းကုန်းအောက်ကျေးရွာသည်ကျောက်ကြီးမြို့နယ်၏အနောက်မြောက်ဘက် တွင်တည်ရှိသည်။ ကျောက်ကြီးမြို့၏ မနီးမဝေးတွင်တည်ရှိသော်လည်းသွားလာရေးအ ရမ်းမခက်ခဲလှပါ။ရေတွင်းကုန်းအောက်ကျေးရွာ၏ဘေးဘက်တွင်ရေတွင်းကြီးကျေးရွာတံ ခွန်တိုင်ကျေးရွာတို့ ရှိပါသည်။အိမ်ရြေ(၂၇)အိမ်ရှိပါသည်။ ကရင်တိုင်းရင်းသားနှင့်(၂၄) အိမ်နှင့်ဗမာ(၃)အိမ်ရှိပါသည်။ရေတွင်းကုန်းအောက်ကျေးရွာတွင်ဗုဒ္ဓဘာသာကိုးကွယ်သူ အားလုံးဖြစ်သော်လည်းဘုန်းကြီးကျောင်းမရှိသောကြောင့်တံခွန်တိုင်ကျေးရွာရှိဘုန်းကြီး ကျောင်းသို့သွားရောက်ကိုးကွယ်ကြသည်။ရေတွင်းကုန်းအောက်ကျေးရွာသည်ပထမနစ် တွင်စာသင်ကျောင်းဆောက်လုပ်ခဲ့ပြီး၊ဒုတိယနစ်တွင်ဂဝံလမ်းခင်းခဲ့ပါသည်။တတိယနစ် တွင်ကျုပ်စစ်မီးပြုလုပ်ရန်ရွေးချယ်ခဲ့ပါသည်။ ရန်ပုံငွေနှင့်မလောက်ငသဖြင့် တတိယနစ် တွင်စီမံကိန်းလုပ်ငန်းမလုပ်ဝဲကျေးရွာအုပ်စုတွင်းရှိအခြားရှစ်ရွာအားလုပ်ငန်းများလုပ်စေခဲ့