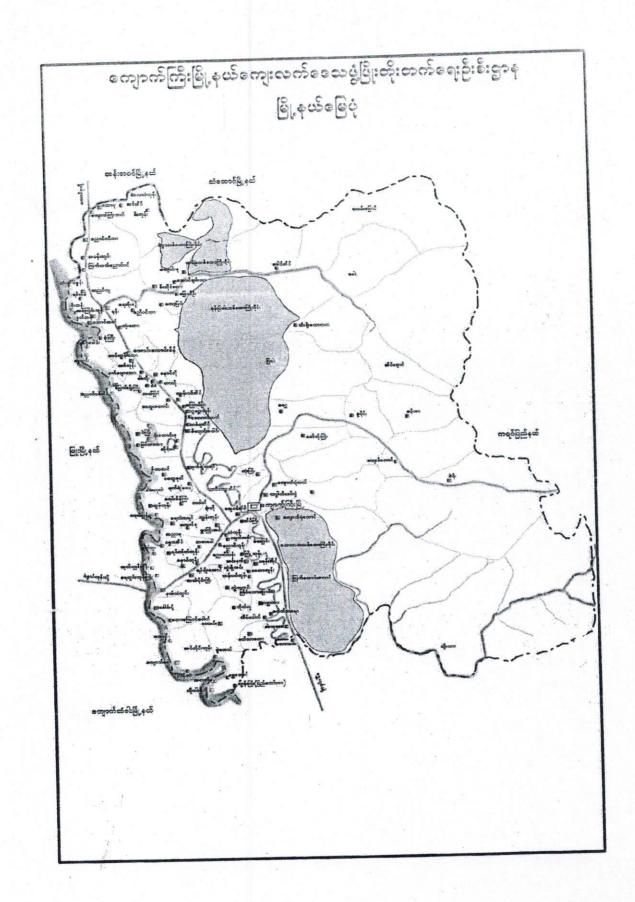

ent Plan (VDP)

ကျောက်ကြီးမြို့နယ်

နတ်သံကွင်းကျေးရွာအုပ်စု၊ဧရေတွင်းကုန်းအောက်ကျေးရွာ

(Jooe/Jooe)

မာတ်ကာ

၁။မြို့နယ်မြေပုံ

၂။ကျေးရွာမြေပုံ(တည်နေရာ)

၃။အုပ်စုတွင်ပါဂင်သောကျေးရွာများစာရင်း

၄။ကျေးရွာအခြေခံအချက်အလက်များ(ကျေးရွာသမိုင်းကြောင်း)

၅။လူထုပူးပေါင်းပါးပင်သော လူမှုဆန်းစစ်ခြင်းနှင့် အကဲဖြတ်ခြင်းလုပ်ငန်းစဉ်(PSA/PRA)အကျဉ်းချပ်လား

၆။ကျေးရွာဗွံ့ဖြိုးရေးအစီအစဉ်အတွက်အသုံးပြုခဲ့သော PRAtoolsများနှင့်တစ်ခုချင်းစီအတွက်သုံးသ ပ် ချက်များ(အသုံးပြုခဲ့သော PRA tools တစ်ခုချင်းစီ၏ အမည်များရေးရန်)

ဂျကော်မတီလင်များရွေးချယ်ခြင်းနှင့်ကျေးရွာဖွံ့ဖြိုးရေးအစီအစဉ်ဆောင်ရွက်မှုမှတ်တမ်းဓါတ်ပုံများ

(၂-၃ပုံ ထက်မများရ)

၈။ကျေးရွာအချက်အလက်(ပုံစံ-၁)

၉။စီမံကိန်းစက်ဂန်းအချိန်ဇယား(ပုံစံ-၂)

၁၀။ကျေးရွာဖွံ့ဖြိုးရေးဦးစားပေးအစီအစဉ်(ပုံစံ-၃)

၁၁။အစည်းအလေးမှတ်တမ်းများ

၁၂။ကဏ္ဍအလိုက်ဦးစားပေးဖွံ့ဖြိုးရေးလုပ်ငန်းစဉ်များ





# 🖤 နတ်သံကွင်းကျေးရွာအုပ်စုတွင်းရှိကျေးရွာများစာရင်း 🖤

| ည်       | အုပ်စုအမည် | ကျေးရွာအမည်       |
|----------|------------|-------------------|
| 0        | နတ်သံကွင်း | နတ်သံကွင်း        |
| J        | နတ်သံကွင်း | တံခွန်တိုင်       |
| 9        | နတ်သံကွင်း | ရေတွင်းကုန်းအောက် |
| 9        | နတ်သံကွင်း | ရေတွင်းကုန်းကြီး  |
| <u>ඉ</u> | နတ်သံကွင်း | အုန်းပင်စု        |
| 6        | နတ်သံကွင်း | အုန်းသျှစ်ကုန်း   |
| 2        | နတ်သံကွင်း | ကျောက်စောင်း      |
| ၈        | နတ်သံကွင်း | ဝက်တူး            |
| e        | နတ်သံကွင်း | ငနွားဆိပ်         |

### ရေတွင်းကုန်းအောက်ကျေးရွာသမိုင်းကြောင်း

ရှေးယခင်ကရေတွင်းကုန်းရွာတွင် အလွန်ချမ်းသာသောကရင်တိုင်ရင်းသားလူပျိုကြီး (၃)ယောက်ရှိခဲ့သည်။ရေတွင်းကုန်းအောက်မြေအားလုံးသည်လည်းကောင်းလူပျိုကြီး(၃) ဦးပိုင်ဆိုင်သော မြေများသာဖြစ်သည်။၄င်း၏ဆွေမျိုး