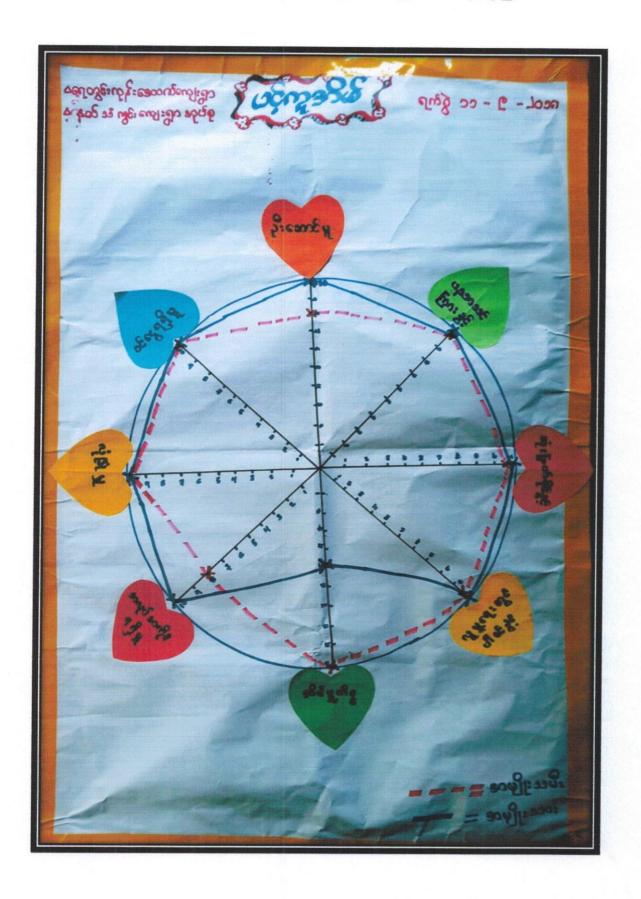

### 🛨 ရာသီခွင်ပြပြက္ခဒိန် သုံးသပ်ချက် 🛨

ရေတွင်းကုန်းအောက်ကျေးရွာ

နတ်သံကွင်းကျေးရွာအုပ်စု ရက်စွဲ.၁၁-၉-၂၀၁၈

ရေတွင်းကုန်းအောက်ကျေးရွာတွင် ကျဘမ်းအလုပ်သမားများသာ နေထိုင်ကြပြီး အဓိကလုပ်ငန်းမှာ လယ်ယာလုပ်ငန်းဖြစ်သည်။လယ်၊ ကိုင်းလုပ်ငန်းကို ကဆုန်လမှ ဝါ ခေါင်လ အထိစိုက်ပျိုးကြသည်။ တန်ဆောင်မုန်းလမှ တပို့တွဲလအထိ စပါးရိတ်သိမ်းကြ သည်။ ကဆုန်လတွင် မိုးစတင်ရွာပြီး ၊ နယုန်၊ ဝါဆို၊ ဝါခေါင်လများတွင် မိုးအလွန်များ သည်။ ကျန်လများမှာ ပွင့်လင်းရာသီများဖြစ်သည်။ ရောဂါအနေဖြင့် ဝါဆို၊ ဝါခေါင်နှင့် တော်သီလင်းလများတွင်သွေးလွန်တုပ်ကွေးအဖြစ်များသည်။ ဝင်ငွေများသောလများမှာ စပါးရိတ်ချိန်နှင့်ပဲသိမ်းချိန်ဖြစ်သည်။ နတ်တော်၊ပြာသို၊ တပို့တွဲ၊ တပေါင်းလများဖြစ် သည်။ ပွဲတော်ကာလများမှာ တန်ခူး၊ ကဆုန်၊ သီတင်းကျွတ်၊ တန်ဆောင်မုန်း၊ ပြာသို လအထိရှိပါသည်။

အနှစ်ချုပ် ရေတွင်းကုန်းအောက်ကျေးရွာ၏အဓိကလုပ်ငန်းမှာ လယ်ယာလုပ်ငန်းဖြစ်သောကြောင့် ရာသီဥတုပေါ် မူတည်ပြီးလုပ်ကိုင်းစားသောက်ကြရသည်။ရာသီဥတုကြောင့်လည်းပျက်စီး ဆုံးရုံးမှများရှိပြီးလက်လုပ်လက်စားများကအခြားကျေးရွာနှင့်နိုင်ငံရပ်ခြားထိ စီးပွားသွား ရောက်လုပ်ကိုင်ရသည်။