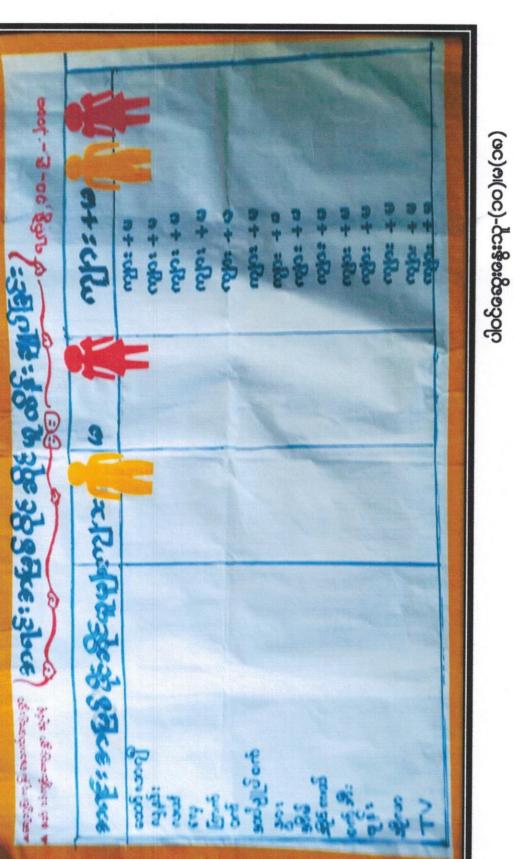

> ပံ့ပိုးကူညီသူ-ဒေါ် စန်းနွယ်(လူထုစည်းရုံးရေးမှူး) ပါဝင်ဆွေးနွေးသူ-ကျေးရွာလူထု

ရင်းတွင်းကုန်းအောက်ကျေးရွာ ကျား၊မရေးရာခွဲရြားစိတ်ဖြာခြင်း

နတ်သံကွင်းကျေးရွာအုပ်စု

8 8 20 - 3 - 2 - 154 126- 13 - 164 13 - 15 - 100 နတ်သံကွင်းကျေးရွာအုပ်စု 9+ = C/2w 200 + : ofw m+schw 1 + = cla - = www iofw who: mb: mole: April Boards (Breight Breight Schol de enqerast & apor Pricarease क्षेत्र के हिं क्षेत्र के कि

ရေတွင်းကုန်းအောက်ကျေးရွာ ကျား၊မရေးရာခွဲရြားစိတ်ဖြာခြင်း

ပါဝင်ဆွေးနွေးသူ-(၁ဝ)၊မ(၁၈)

♥အမျိုးသားနှင့်အမျိုးသမီးများအရင်းအမြစ်ပိုင်ဆိုင်မှု၊အသုံးပြုမှု၊ထိန်းချုပ်မှုသုံးသပ်ချက် ရေတွင်းကုန်းအောက်ကျေးရွာ နတ်သံကွင်းကျေးရွာအုပ်စု ရက်စွဲ-၁၁-၉-၂၀၁၈

ရေတွင်းကုန်းအောက်ကျေးရွာတွင်အရင်းအမြစ်များအဖြစ်လှည်းနှင့်နွားကိုအမျိုး သားများကအသုံးပြုကြပါသည်။ ဝက်၊ကြက်၊ဘဲ၊အပ်ချုပ်စက်တို့ကို အမျိုးသမီးများကအ သုံးများသည်။အိမ်၊ဆိုင်ကယ်၊စက်ဘီး၊နွား၊ဖုန်း၊ဆိုလာ၊တီဗွီများကိုအမျိုးသမီးရောအမျိုး သားများအတူတူအသုံးပြုကြသည်။ ရေတွင်းကုန်းအောက်ကျေးရွာတွင်ဝက်၊ကြက်၊အပ် ချုပ်စက်ကိုအမျိုးသမီးကအများဆုံးထိန်းချုပ်သည်။လှေကိုအမျိုးသားကထိန်းချုပ်သည်။ အိမ်၊ဆိုင်ကယ်၊စက်ဘီး၊လယ်၊နွား၊ဖုန်း၊ဆိုလာ၊တီဗွီ၊လှည်း၊ထော်လာဂျီအစရှိသည်တို့ကို အမျိုးသား၊အမျိုးသမီးတန်းတူထိန်းချုပ်ပါသည်။

ပြသနာအနှစ်ချုပ်

ရေတွင်းအောက်ကျေးရွာတွင်အရင်းအမြစ်များကိုအမျိုးသားကအသုံးပြုမှ၊ထိန်းချုပ်မှများ ပြီးအမျိုးသမီးများထိန်းချုပ်မှကနည်းပါးသည်ကိုတွေ့ရသည်။

> ပံ့ပိုးကူညီသူ-ဒေါ် စန်းနွယ်(လူထုစည်းရုံးရေးမှူး) ပါဝင်ဆွေးနွေးသူ-ကျေးရွာလူထု