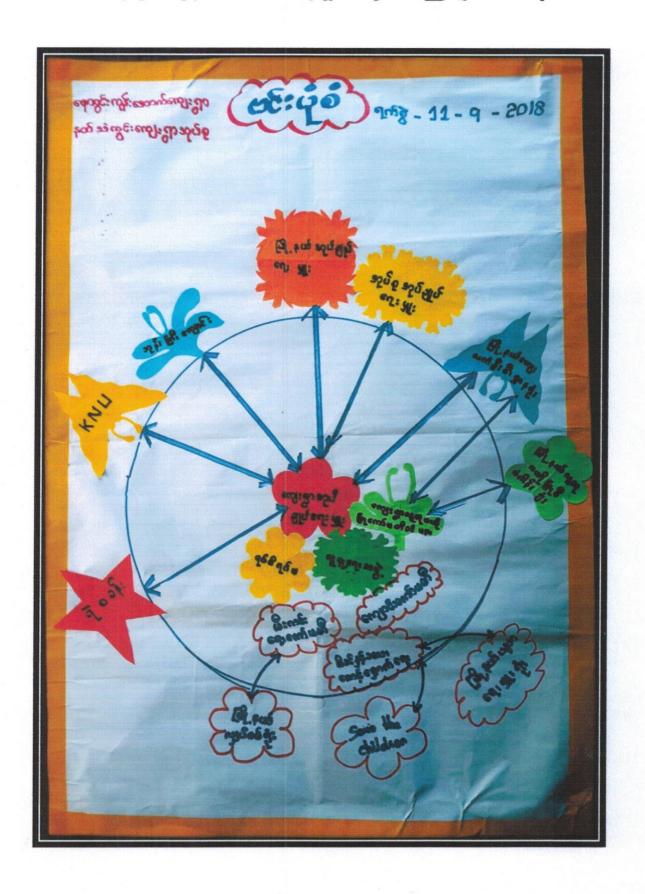

## ရေတွင်းကုန်းအောက်ကျေးရွာ အဗွဲ့အစည်းချိတ်ဆက်ပုံ

ရေတွင်းကုန်းအောက်ကျေးရွာတွင်းရှိ အဖွဲ့အစည်းများမှာ ကျေးရွာအုပ်ချုပ် ရေးမှူး၊ရပ်မိရပ်ဖ၊ လူထုဗဟိုပြုစီမံကိန်း ကော်မတီဝင်များ၊ လူမှရေးအဖွဲ့ဟူ၍ရှိပါသည်။ ကျေးရွာပြင်ပတွင် အုပ်စုတွင်းရှိ ရာအိမ်မှူးမျာ ၊ မြို့နယ်နှင့်ချိတ်ဆက်ထားသော အဖွဲ့ အစည်းများမှာ အုပ်ချုပ်ရေးမှူး၊ မြို့နယ်ကျေးလက်ဦးစီးဌာန၊ လူထုဗဟိုပြုစီမံကိန်း၊ KNUအဖွဲ့တို့ဖြစ်သည်။

ပြသနာအနှစ်ချုပ်

ရေတွင်းကုန်းအောက်ကျေးရွာသားများသည်ယခင်ကာလများကအဖွဲ့အစည်းများ နှင့်မည်သို့ ချိတ်ဆက်ရမည်ကိုမသိရှိခဲ့ပါ၊ လူထုဗဟိုပြုစီမံကိန်း တတိယစက်ဝန်းသို့ ရောက်ရှိခဲ့ရာတွင်အစိုးရဌာနဆိုင်ရာအဖွဲ့ စည်းများနှင့်ချိတ်ဆက်မှများလုပ်ဆောင်တတ် သည်အထိတစ်စစတိုးတက်လာပြီဟုသုံးသပ်ရပါသည်။