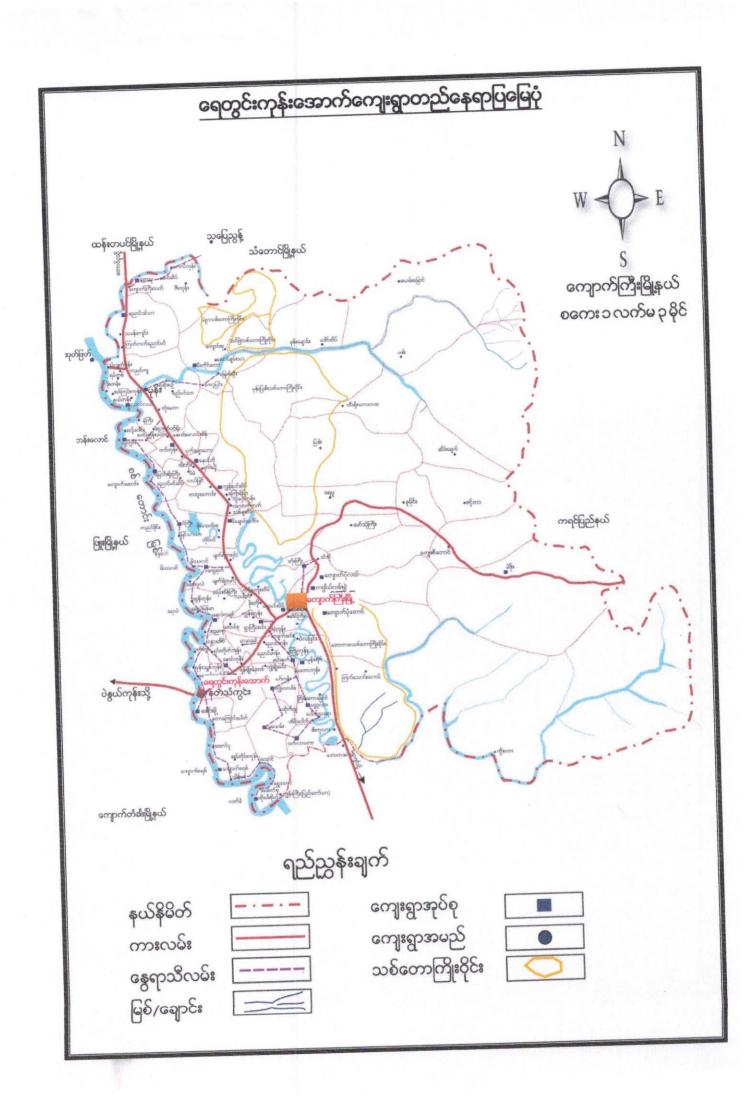

t Plan (VDP)

ကျောက်ကြီးမြို့နယ်

နတ်သံကွင်းကျေးရွာအုပ်စု၊ဧရေတွင်းကုန်းအောက်ကျေးရွာ

(Jooe/Jooe)

မာတ်ကာ

၁။မြို့နယ်မြေပုံ

၂။ကျေးရွာမြေပုံ(တည်နေရာ)

၃။အုပ်စုတွင်ပါဂင်သောကျေးရွာများစာရင်း

၄။ကျေးရွာအခြေခံအချက်အလက်များ(ကျေးရွာသမိုင်းကြောင်း)

၅။လူထုပူးပေါင်းပါးပင်သော လူမှုဆန်းစစ်ခြင်းနှင့် အကဲဖြတ်ခြင်းလုပ်ငန်းစဉ်(PSA/PRA)အကျဉ်းချပ်လား

၆။ကျေးရွာဗွံ့ဖြိုးရေးအစီအစဉ်အတွက်အသုံးပြုခဲ့သော PRAtoolsများနှင့်တစ်ခုချင်းစီအတွက်သုံးသ ပ် ချက်များ(အသုံးပြုခဲ့သော PRA tools တစ်ခုချင်းစီ၏ အမည်များရေးရန်)

ဂျကော်မတီလင်များရွေးချယ်ခြင်းနှင့်ကျေးရွာဖွံ့ဖြိုးရေးအစီအစဉ်ဆောင်ရွက်မှုမှတ်တမ်းဓါတ်ပုံများ

(၂-၃ပုံ ထက်မများရ)

၈။ကျေးရွာအချက်အလက်(ပုံစံ-၁)

၉။စီမံကိန်းစက်ဂန်းအချိန်ဇယား(ပုံစံ-၂)

၁၀။ကျေးရွာဖွံ့ဖြိုးရေးဦးစားပေးအစီအစဉ်(ပုံစံ-၃)

၁၁။အစည်းအလေးမှတ်တမ်းများ

၁၂။ကဏ္ဍအလိုက်ဦးစားပေးဖွံ့ဖြိုးရေးလုပ်ငန်းစဉ်များ





# 🖤 နတ်သံကွင်းကျေးရွာအုပ်စုတွင်းရှိကျေးရွာများစာရင်း 🖤

| ည်       | အုပ်စုအမည် | ကျေးရွာအမည်       |
|----------|------------|-------------------|
| 0        | နတ်သံကွင်း | နတ်သံကွင်း        |
| J        | နတ်သံကွင်း | တံခွန်တိုင်       |
| 9        | နတ်သံကွင်း | ရေတွင်းကုန်းအောက် |
| 9        | နတ်သံကွင်း | ရေတွင်းကုန်းကြီး  |
| <u>ඉ</u> | နတ်သံကွင်း | အုန်းပင်စု        |
| 6        | နတ်သံကွင်း | အုန်းသျှစ်ကုန်း   |
| 2        | နတ်သံကွင်း | ကျောက်စောင်း      |
| ၈        | နတ်သံကွင်း | ဝက်တူး            |
| e        | နတ်သံကွင်း | ငနွားဆိပ်         |

### ရေတွင်းကုန်းအောက်ကျေးရွာသမိုင်းကြောင်း

ရှေးယခင်ကရေတွင်းကုန်းရွာတွင် အလွန်ချမ်းသာသောကရင်တိုင်ရင်းသားလူပျိုကြီး (၃)ယောက်ရှိခဲ့သည်။ရေတွင်းကုန်းအောက်မြေအားလုံးသည်လည်းကောင်းလူပျိုကြီး(၃) ဦးပိုင်ဆိုင်သော မြေများသာဖြစ်သည်။၄င်း၏ဆွေမျိုးသာ