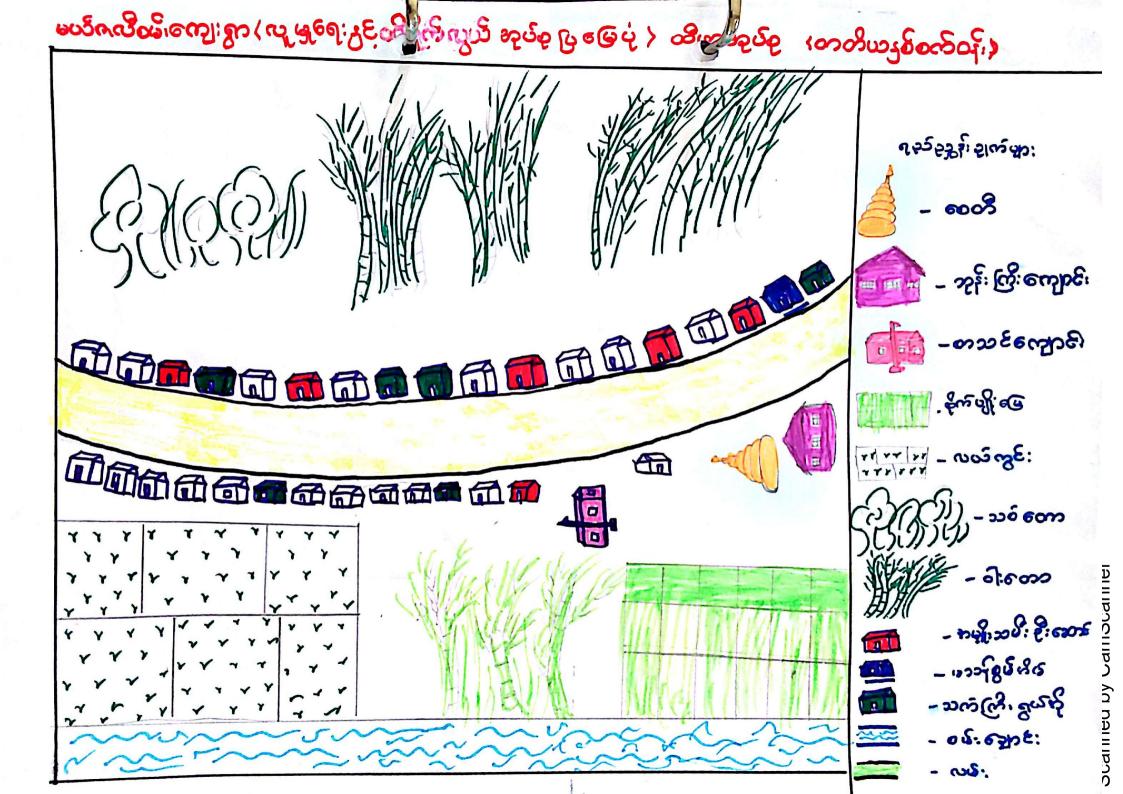

မယ်ကဏီစန်းကျေးရွာ (ကျမျှရေး ဗင်တို့ခိုက်လွယ်ဖြ ဖြေပြ ဆုံးသပ်ခုကြ ) ထိဖာကျေးရွာအုပ်စု

B:polognagua

<u>ෆ්ල්මෝෂිදි</u> එළේ: හලිඉලිල්මර් තු්:තතුව්ග

မက္စါးရာတိုးမ်ား မန်းကားရှိ ကို ရန်ကို ကို ကျင်္ကာခဲ့ ခရာ ကျွှောက် မန်းကား ကို ရွှေလာ ကျွေးရာက္က ကို ကျွေးရာက် ကို ကျွေးရာက် ကျွေးရာက ကျွေးရာက် ကျွေးရာက် ကျွေးရာက် ကျွေးရာက် ကျွေးရာက် ကျွေးရာက် ကျွေးရာက် ကျွေးရာက် ကျွေးရာက် ကျွေးရာက်ကျွေး ကျွေးရ ကျွေးရာက် က ကျွေးရာက် က

(හතරහනිම හතර සං)

ရှိမါ ဆားသာခ်မှ

 $-c_{d}ccs_{f}^{2}cv$ ည်အား သားလားရှိ နည်းဆင့္လားများနက္ခတ္မ ကိုလာတဲ့ ကိုလာများနားကြားမိုး အျင့်နှင့် အျင့်နည်းကျား ကျင်္လည်းလားရှိ အည်းအားကျားနဲ့ကောင် ကျွေးကျား ကျားကျား အျင့်နှင့် အျင့်နည်းကျား ကျင်္လည်း အျင့်နှင့် အျင့်နည်းကျားကျား အျင့်နှင့် ကျားကျားကျားကျားကျား <u>တ္ခကင်က်မ် ကျည်ဖက္ကကျားကျေးမီဝ (ဘဿဝမား မာဒီမာကု မာဗ်းစစ်ခြင်း ) လမ္ဘာကာဒုစ္စဆက္တက်</u>