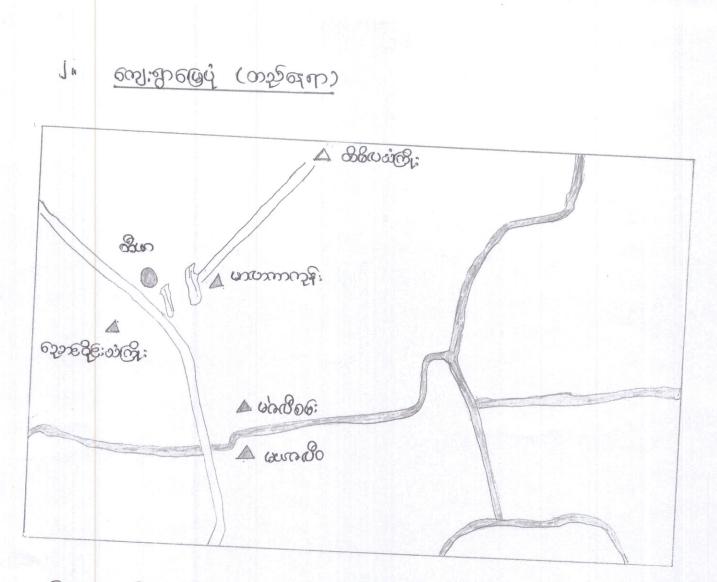

ကျေးရွာဖွံ့ဖြိုးရေးအစီအစဉ် Village Development Plan (VDP) ထီဖာကျေးရွာအုပ်စု၊ မယ်ဇလီစမ်းကျေးရွာ

ကွမ်းခြံကုန်းမြို့

၂၀၁၉ ခုနှစ်

၂။ ကျေးရွာမြေပုံ (တည်နေရာ) ၃။ အုပ်စုတွင်ပါဝင်သော ကျေးရွာများစာရင်း ၄။ ကျေးရွာအခြေခံအချက်အလက်များ (ကျေးရွာသမိုင်းကြောင်း) ၅။ လူထုပူးပေါင်းပါဝင်သော လူမှုဆန်းစစ်ခြင်းနှင့် အကဲဖြတ်ခြင်းလုပ်ငန်းစဉ် (PSA, PRA ) အကျဉ်းချုပ်ဇယား ၆။ ကျေးရွာဖွံ့ဖြိုးရေးအစီအစဉ်အတွက် အသုံးပြုခဲ့သော PRA tools များနှင့် တခုခြင်းစီ၏ သုံးသပ်ချက်များ ၇။ ကော်မတီများရွေးချယ်ခြင်းနှင့် ကျေးရွာဖွံ့ဖြိုးရေးအစီအစဉ် ဆောင်ရွက်မှုမှတ်တမ်းဓါတ်ပုံများ ၈။ ကျေးရွာအချက်အလက် (ပုံစံ ၁) ၉။ စီမံကိန်းစက်ဝန်းအချိန်ဇယား (ပုံစံ ၂) ၁၀။ ကျေးရွာဖွံဖြိုးရေး ဦးစားပေးအစီအစဉ် (ပုံစံ ၃) ၁၁။ ကျေးရွာအုပ်စု စီမံကိန်းလုပ်ငန်းခွဲရွေးချယ်ခြင်း (ပုံစံ ၄) ၁၂။ အစ<mark>ည်း</mark>အဝေးမှတ်တမ်းများ ၁၃။ ကဣာအလိုက် ဦးစားပေးဖွံ့ဖြိုးရေးလုပ်ငန်းစဉ်များ ၁၄။ ကျေးရွာဖွံဖြိုးရေး စီမံချက် အရည်အသွေးထိန်းချုပ်မှု (Checklist for VDP)