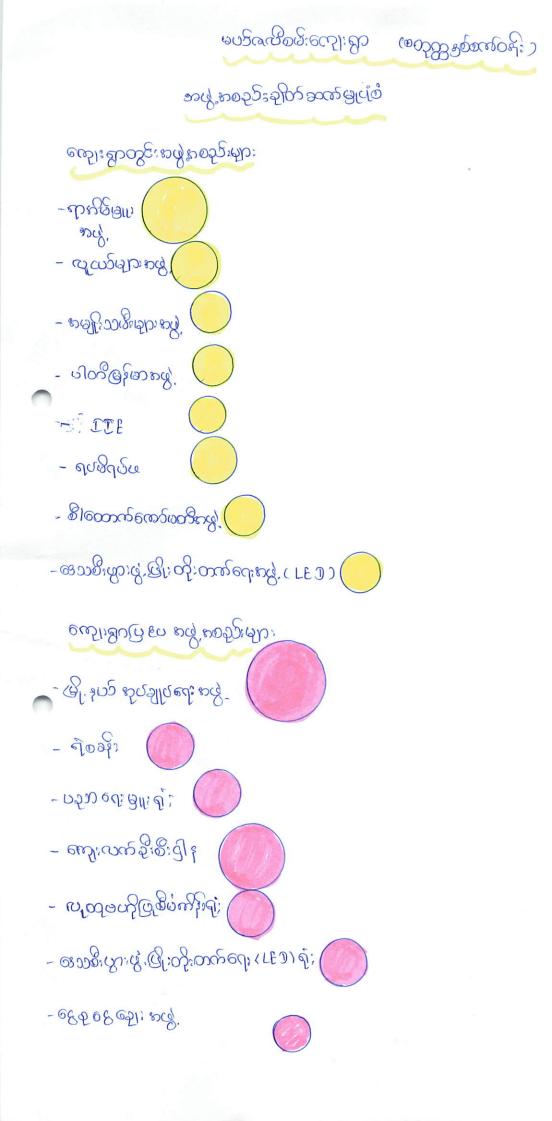

## သုံးသပ်၃။က်

- မယ် လက်ိစမ်း ကျေးရွာသည့် ကွမ်း ခြံနှင့် နိုက်ပျိုး မြေ များကို အမြိမြို့၍ အသက်မွေး ဝမ်း ကြော<sup>င္ခ</sup>ျပည္နာ။
- မယ်လလီမမ်း ကျေးရွာတွင် ရရှိနိုင် သော အရ<sup>င်း</sup> အဖြစ် များမှာ စာသင်ကျောင်း ၊ လက်သမား၊ ပန်းရဲ ၊ ထော်လာဂျီ၊ နွား ၊ လျမ်းသား ၊ မမ်းရောင်း တို့ရှိသည်။
- ရွာေရောစ္ရွိေပုံမွာ စာေရဲ ၊ ချမ်းသာ မခွဲခြားပဲ ေရာေရာ မွာ ေနထိုေလျက် ရှိ ၁၀ ည်း၊
- ် တစ် ရွာလုံး မုန္မဘာသာ ကိုး ကွယ် သူ များ ဖြစ် ဇြာသ ည်။

တိုးတက်ရန်ကို အပ်သည် အချက်မျာ.

- ရာ ဧ က လမ်း ဘေးတွင် ေ ချာက် များ ရှိ ၍ မ ကြာခဏ ခရီးသွား ယာခ် များ အန္တရာ ယ ဖြ စ ဖြ င်း "
- လျှပ်စစ်<sup>စီး</sup>မရှိချွစ် »

3

- ဘာလျက် ကျောင်းကားကျား ကျောက်လား အီက်ခ်ဥန်ရောက် ကြောက်သားကြားကို ကျောက်ကျောက် - စိခဂ္ဂ ရေစာရီပီးယို ဆားရှိရာလားခြင်း ၊ထွင်ခုလူဟိရာ ဘော့ခိုက်ကို ဆာည္ ရဲသုဇ္ဓားထားခြင္းကြန် ဘာလုတ္မွာ' ကြိုဟာ ဂျက ကေၾကာ့လား အီ က်ခ်ဥန်နို ရောက် ကြ ဆုဂျဘာခ်ာ့။
- ၀၆၄ ရည်. လာသည်. ၈ ၀တားစီးစကာ င်းစြင်း ကို ၁၈၈ ခု ၁ စားရမြီး လမဒ် ယာ ရြေများ ထိခိုက် ပျင်္လော်းရသည်.
- က်စွဲစွာသူခဲ့ ကက္ကကာစေ ကိုစုနစ်နား ရေနေရာက္ခ်ား ဂျယ္စား၏ မတိယ္ခါနီး ကေါ့သည်။ ကေယင် အမေဖြာ ရိယ္ဂဂါး ဖိုးစာ စေဒစု၏ဂ ဇိန္ ကို ဟာဘူး ဖြာ့စေသိရာဂျာသည္။ ကေယင် အမေဖြာ ရိယ္ဂဂါး ဖိုးစာ စေဒစု၏ဂ ဇိန္ ကို ဟာဘူး ဖြာ့စေသိရာဂျာသည္။ ကေယင် အမေဖြာ ရိယ္ဂဂါး ဖိုးစာ စေဒစု၏ဂ ဇိန္ ကို ဟာဘူး ဖြားစေသိမဲ။ ကိုစေသိမ္မာမိုယ္ဂါး ဖိုးစာ စေဒစု၏ဂ ဖိုးစိုးစိုးစားကို စာသိယ္ရာနား၏ မကားစားမိုးမိုး မားမိုးမိုး
- န္ ၂၀၀၈ ခုနှစ်က မာဂစ် ရန်တိုင်း တိုက်ခတ်ခြင်းကို ခံခဲ့ရသည် နာဂစ်မုန်တိုင်း ကြောင့် ဘိုရိစ္တာရှိရာရှိနဲ့ (ဖြို့ ရောက်စ် အခြားအဖွဲ့ ကစည်များ၏ အကူဗာညီဖြင့် ကစား စတောက်၊ စဝတ်ကတစ် များ (ငြိုကျမှုက် စိုးခဲ့ရသည် အခြားအဖွဲ့ ကစည်များ၏ အကူဗာညီဖြင့် ကစား စတောက်၊ စဝတ်ကတစ် စာလင်္လများရရှိခဲ့ဖြို့ ရောက်စ် ကစာတက် ကနာ့်များကိုလည်း အိုပ်ဘံထူတို့ဝဘ်ထ စနစ်ဖြင့် (မြက်ညာ
- သာသာခစ္စစက္လေး သာသာစရာရောက္ခုန္းစားလိုေရာက္ခရာသည္ သိုက္လက္လိုးခ်ားယို ဆရွယ္လလားပါ သဘယ္ အားလူးေထြာင္မႈ ဖြံဖြဲ့သည္-