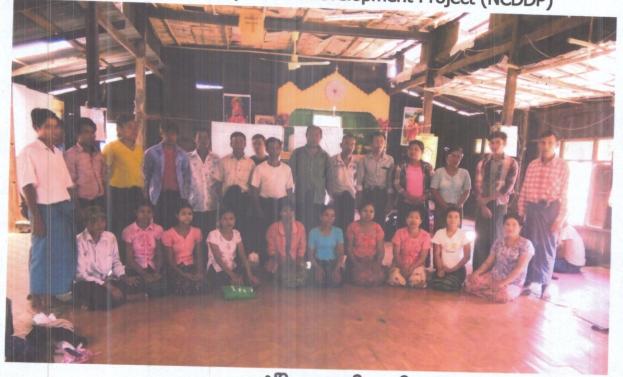

ကျေးရွာဖွံ့ဖြိုးရေးအစီအစဉ် Village Development Plan (VDP) ထီဖာကျေးရွာအုပ်စု၊ မယ်ဇလီစမ်းကျေးရွာ

ကွမ်းခြံကုန်းမြို့

၂၀၁၉ ခုနှစ်

၂။ ကျေးရွာမြေပုံ (တည်နေရာ) ၃။ အုပ်စုတွင်ပါဝင်သော ကျေးရွာများစာရင်း ၄။ ကျေးရွာအခြေခံအချက်အလက်များ (ကျေးရွာသမိုင်းကြောင်း) ၅။ လူထုပူးပေါင်းပါဝင်သော လူမှုဆန်းစစ်ခြင်းနှင့် အကဲဖြတ်ခြင်းလုပ်ငန်းစဉ် (PSA, PRA ) အကျဉ်းချုပ်ဇယား ၆။ ကျေးရွာဖွံ့ဖြိုးရေးအစီအစဉ်အတွက် အသုံးပြုခဲ့သော PRA tools များနှင့် တခုခြင်းစီ၏ သုံးသပ်ချက်များ ၇။ ကော်မတီများရွေးချယ်ခြင်းနှင့် ကျေးရွာဖွံ့ဖြိုးရေးအစီအစဉ် ဆောင်ရွက်မှုမှတ်တမ်းဓါတ်ပုံများ ၈။ ကျေးရွာအချက်အလက် (ပုံစံ ၁) ၉။ စီမံကိန်းစက်ဝန်းအချိန်ဇယား (ပုံစံ ၂) ၁၀။ ကျေးရွာဖွံဖြိုးရေး ဦးစားပေးအစီအစဉ် (ပုံစံ ၃) ၁၁။ ကျေးရွာအုပ်စု စီမံကိန်းလုပ်ငန်းခွဲရွေးချယ်ခြင်း (ပုံစံ ၄) ၁၂။ အစ<mark>ည်း</mark>အဝေးမှတ်တမ်းများ ၁၃။ ကဣာအလိုက် ဦးစားပေးဖွံ့ဖြိုးရေးလုပ်ငန်းစဉ်များ ၁၄။ ကျေးရွာဖွံဖြိုးရေး စီမံချက် အရည်အသွေးထိန်းချုပ်မှု (Checklist for VDP)