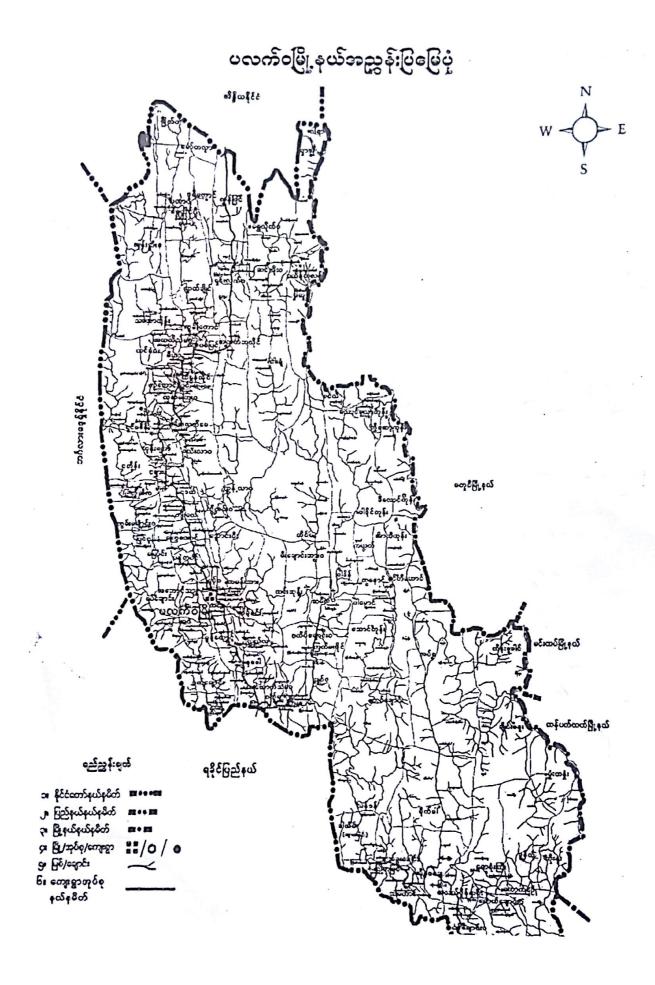

### र्भित्रक्ष थहः सु ७ उप क्योः से कीः

> 087 0841: 26 30. 0 0841: 26 (2) 0842 216: 0841: 26 (2) 000 000 000 6: 041: 26 (3) 000 000 000 6: 041: 26 (4) 000 000 6: 041: 26 (4) 000 000 6: 081: 26 (1) 000 000 6: 081: 26 (1) 000 000 6: 081: 26 (1) 000 000 6: 081: 26