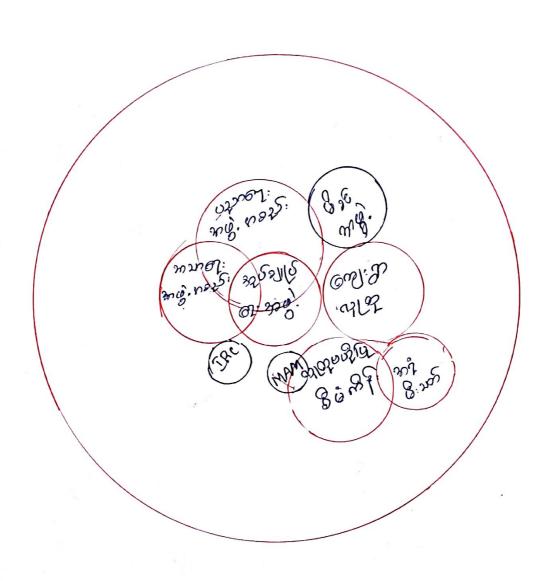

# ति स्थितः काहः तुष्ट्वम ति ति कहा का कि प्रणाहि स्थिति का कि स्थिति ।

| හ අදුරි හ ර ෙන පදරි           | 10 ( 3) ( 3) ( 3) ( 3) ( 3) ( 3) ( 3) ( 3                                                                                                                                                                                                                                                                                                                                                                                                                                                                                                                                                                                                                                                                                                                                                                                                                                                                                                                                                                                                                                                                                                                                                                                                                                                                                                                                                                                                                                                                                                                                                                                                                                                                                                                                                                                                                                                                                                                                                                                                                                                                                      |
|-------------------------------|--------------------------------------------------------------------------------------------------------------------------------------------------------------------------------------------------------------------------------------------------------------------------------------------------------------------------------------------------------------------------------------------------------------------------------------------------------------------------------------------------------------------------------------------------------------------------------------------------------------------------------------------------------------------------------------------------------------------------------------------------------------------------------------------------------------------------------------------------------------------------------------------------------------------------------------------------------------------------------------------------------------------------------------------------------------------------------------------------------------------------------------------------------------------------------------------------------------------------------------------------------------------------------------------------------------------------------------------------------------------------------------------------------------------------------------------------------------------------------------------------------------------------------------------------------------------------------------------------------------------------------------------------------------------------------------------------------------------------------------------------------------------------------------------------------------------------------------------------------------------------------------------------------------------------------------------------------------------------------------------------------------------------------------------------------------------------------------------------------------------------------|
| 0,040. 3100. 47070.           | (A) 3                                                                                                                                                                                                                                                                                                                                                                                                                                                                                                                                                                                                                                                                                                                                                                                                                                                                                                                                                                                                                                                                                                                                                                                                                                                                                                                                                                                                                                                                                                                                                                                                                                                                                                                                                                                                                                                                                                                                                                                                                                                                                                                          |
| ကျတ္ေရး လြန္းပါတီ သည့္        | - 8ml: do 2016 . 2000 @ 6. 6. 6. 20 25 25 25 25                                                                                                                                                                                                                                                                                                                                                                                                                                                                                                                                                                                                                                                                                                                                                                                                                                                                                                                                                                                                                                                                                                                                                                                                                                                                                                                                                                                                                                                                                                                                                                                                                                                                                                                                                                                                                                                                                                                                                                                                                                                                                |
| (pra)                         | ၁၀၀၃ ရလ္ နဿ္သ (ကလ္သ ဇာသီး ဇနီးကြဲန္း<br>- ဝယ္သါး ယ င်ဆီ ဗေန ထြက္ ဝင်္ဂါကြန်း ဆင်္တန                                                                                                                                                                                                                                                                                                                                                                                                                                                                                                                                                                                                                                                                                                                                                                                                                                                                                                                                                                                                                                                                                                                                                                                                                                                                                                                                                                                                                                                                                                                                                                                                                                                                                                                                                                                                                                                                                                                                                                                                                                            |
| (PRA)                         | - No of the course of the sup they colo                                                                                                                                                                                                                                                                                                                                                                                                                                                                                                                                                                                                                                                                                                                                                                                                                                                                                                                                                                                                                                                                                                                                                                                                                                                                                                                                                                                                                                                                                                                                                                                                                                                                                                                                                                                                                                                                                                                                                                                                                                                                                        |
|                               | 2,02,64, (3E;                                                                                                                                                                                                                                                                                                                                                                                                                                                                                                                                                                                                                                                                                                                                                                                                                                                                                                                                                                                                                                                                                                                                                                                                                                                                                                                                                                                                                                                                                                                                                                                                                                                                                                                                                                                                                                                                                                                                                                                                                                                                                                                  |
| पुर्वहः जीव्हपः ह्याहः भर्ने. | Bei<br>new Beggali whire We Work est                                                                                                                                                                                                                                                                                                                                                                                                                                                                                                                                                                                                                                                                                                                                                                                                                                                                                                                                                                                                                                                                                                                                                                                                                                                                                                                                                                                                                                                                                                                                                                                                                                                                                                                                                                                                                                                                                                                                                                                                                                                                                           |
| ପ୍ୟ ୬୭.୬୭.୬୭ ୬୩ ଫିର୍ମ ଓଟି:    | 30 @ 30 25; 20 0 0 25; (25; - 46; 20; 3) 20 20 20 31 (2) 31 (2) 31 (2) 31 (2) 31 (2) 31 (2) 31 (2) 31 (2) 31 (2) 31 (2) 31 (2) 31 (2) 31 (2) 31 (2) 31 (2) 31 (2) 31 (2) 31 (2) 31 (2) 31 (2) 31 (2) 31 (2) 31 (2) 31 (2) 31 (2) 31 (2) 31 (2) 31 (2) 31 (2) 31 (2) 31 (2) 31 (2) 31 (2) 31 (2) 31 (2) 31 (2) 31 (2) 31 (2) 31 (2) 31 (2) 31 (2) 31 (2) 31 (2) 31 (2) 31 (2) 31 (2) 31 (2) 31 (2) 31 (2) 31 (2) 31 (2) 31 (2) 31 (2) 31 (2) 31 (2) 31 (2) 31 (2) 31 (2) 31 (2) 31 (2) 31 (2) 31 (2) 31 (2) 31 (2) 31 (2) 31 (2) 31 (2) 31 (2) 31 (2) 31 (2) 31 (2) 31 (2) 31 (2) 31 (2) 31 (2) 31 (2) 31 (2) 31 (2) 31 (2) 31 (2) 31 (2) 31 (2) 31 (2) 31 (2) 31 (2) 31 (2) 31 (2) 31 (2) 31 (2) 31 (2) 31 (2) 31 (2) 31 (2) 31 (2) 31 (2) 31 (2) 31 (2) 31 (2) 31 (2) 31 (2) 31 (2) 31 (2) 31 (2) 31 (2) 31 (2) 31 (2) 31 (2) 31 (2) 31 (2) 31 (2) 31 (2) 31 (2) 31 (2) 31 (2) 31 (2) 31 (2) 31 (2) 31 (2) 31 (2) 31 (2) 31 (2) 31 (2) 31 (2) 31 (2) 31 (2) 31 (2) 31 (2) 31 (2) 31 (2) 31 (2) 31 (2) 31 (2) 31 (2) 31 (2) 31 (2) 31 (2) 31 (2) 31 (2) 31 (2) 31 (2) 31 (2) 31 (2) 31 (2) 31 (2) 31 (2) 31 (2) 31 (2) 31 (2) 31 (2) 31 (2) 31 (2) 31 (2) 31 (2) 31 (2) 31 (2) 31 (2) 31 (2) 31 (2) 31 (2) 31 (2) 31 (2) 31 (2) 31 (2) 31 (2) 31 (2) 31 (2) 31 (2) 31 (2) 31 (2) 31 (2) 31 (2) 31 (2) 31 (2) 31 (2) 31 (2) 31 (2) 31 (2) 31 (2) 31 (2) 31 (2) 31 (2) 31 (2) 31 (2) 31 (2) 31 (2) 31 (2) 31 (2) 31 (2) 31 (2) 31 (2) 31 (2) 31 (2) 31 (2) 31 (2) 31 (2) 31 (2) 31 (2) 31 (2) 31 (2) 31 (2) 31 (2) 31 (2) 31 (2) 31 (2) 31 (2) 31 (2) 31 (2) 31 (2) 31 (2) 31 (2) 31 (2) 31 (2) 31 (2) 31 (2) 31 (2) 31 (2) 31 (2) 31 (2) 31 (2) 31 (2) 31 (2) 31 (2) 31 (2) 31 (2) 31 (2) 31 (2) 31 (2) 31 (2) 31 (2) 31 (2) 31 (2) 31 (2) 31 (2) 31 (2) 31 (2) 31 (2) 31 (2) 31 (2) 31 (2) 31 (2) 31 (2) 31 (2) 31 (2) 31 (2) 31 (2) 31 (2) 31 (2) 31 (2) 31 (2) 31 (2) 31 (2) 31 (2) 31 (2) 31 (2) 31 (2) 31 (2) 31 (2) 31 (2) 31 (2) 31 (2) 31 (2) 31 (2) 31 (2) 31 (2) 31 (2) 31 (2) 31 (2) 31 (2) 31 (2) 31 (2) 31 (2) 31 (2) 31 (2) 31 (2) 31 (2) 31 (2) 31 (2) 31 (2) 31 (2) 31 (2) 31 (2) 31 (2) 31 (2) 31 (2) 31 (2) 3 |
| CPRA)                         | -32 JE: 20 BE 2025 : 5110                                                                                                                                                                                                                                                                                                                                                                                                                                                                                                                                                                                                                                                                                                                                                                                                                                                                                                                                                                                                                                                                                                                                                                                                                                                                                                                                                                                                                                                                                                                                                                                                                                                                                                                                                                                                                                                                                                                                                                                                                                                                                                      |
|                               | Glad: OD: 09: 09: 05:                                                                                                                                                                                                                                                                                                                                                                                                                                                                                                                                                                                                                                                                                                                                                                                                                                                                                                                                                                                                                                                                                                                                                                                                                                                                                                                                                                                                                                                                                                                                                                                                                                                                                                                                                                                                                                                                                                                                                                                                                                                                                                          |
| 30gm (2, 8; Owl: 12)          | of wealt: Aussylves, Ososto con con con con con con con con con co                                                                                                                                                                                                                                                                                                                                                                                                                                                                                                                                                                                                                                                                                                                                                                                                                                                                                                                                                                                                                                                                                                                                                                                                                                                                                                                                                                                                                                                                                                                                                                                                                                                                                                                                                                                                                                                                                                                                                                                                                                                             |
| 2000                          | alyon): hospers, and od: 02                                                                                                                                                                                                                                                                                                                                                                                                                                                                                                                                                                                                                                                                                                                                                                                                                                                                                                                                                                                                                                                                                                                                                                                                                                                                                                                                                                                                                                                                                                                                                                                                                                                                                                                                                                                                                                                                                                                                                                                                                                                                                                    |
| \$1 82€ ; 3000;               | - 30 et : 200 : 200 : 200 : 200 : 200 : 200 : 200 : 200 : 200 : 200 : 200 : 200 : 200 : 200 : 200 : 200 : 200 : 200 : 200 : 200 : 200 : 200 : 200 : 200 : 200 : 200 : 200 : 200 : 200 : 200 : 200 : 200 : 200 : 200 : 200 : 200 : 200 : 200 : 200 : 200 : 200 : 200 : 200 : 200 : 200 : 200 : 200 : 200 : 200 : 200 : 200 : 200 : 200 : 200 : 200 : 200 : 200 : 200 : 200 : 200 : 200 : 200 : 200 : 200 : 200 : 200 : 200 : 200 : 200 : 200 : 200 : 200 : 200 : 200 : 200 : 200 : 200 : 200 : 200 : 200 : 200 : 200 : 200 : 200 : 200 : 200 : 200 : 200 : 200 : 200 : 200 : 200 : 200 : 200 : 200 : 200 : 200 : 200 : 200 : 200 : 200 : 200 : 200 : 200 : 200 : 200 : 200 : 200 : 200 : 200 : 200 : 200 : 200 : 200 : 200 : 200 : 200 : 200 : 200 : 200 : 200 : 200 : 200 : 200 : 200 : 200 : 200 : 200 : 200 : 200 : 200 : 200 : 200 : 200 : 200 : 200 : 200 : 200 : 200 : 200 : 200 : 200 : 200 : 200 : 200 : 200 : 200 : 200 : 200 : 200 : 200 : 200 : 200 : 200 : 200 : 200 : 200 : 200 : 200 : 200 : 200 : 200 : 200 : 200 : 200 : 200 : 200 : 200 : 200 : 200 : 200 : 200 : 200 : 200 : 200 : 200 : 200 : 200 : 200 : 200 : 200 : 200 : 200 : 200 : 200 : 200 : 200 : 200 : 200 : 200 : 200 : 200 : 200 : 200 : 200 : 200 : 200 : 200 : 200 : 200 : 200 : 200 : 200 : 200 : 200 : 200 : 200 : 200 : 200 : 200 : 200 : 200 : 200 : 200 : 200 : 200 : 200 : 200 : 200 : 200 : 200 : 200 : 200 : 200 : 200 : 200 : 200 : 200 : 200 : 200 : 200 : 200 : 200 : 200 : 200 : 200 : 200 : 200 : 200 : 200 : 200 : 200 : 200 : 200 : 200 : 200 : 200 : 200 : 200 : 200 : 200 : 200 : 200 : 200 : 200 : 200 : 200 : 200 : 200 : 200 : 200 : 200 : 200 : 200 : 200 : 200 : 200 : 200 : 200 : 200 : 200 : 200 : 200 : 200 : 200 : 200 : 200 : 200 : 200 : 200 : 200 : 200 : 200 : 200 : 200 : 200 : 200 : 200 : 200 : 200 : 200 : 200 : 200 : 200 : 200 : 200 : 200 : 200 : 200 : 200 : 200 : 200 : 200 : 200 : 200 : 200 : 200 : 200 : 200 : 200 : 200 : 200 : 200 : 200 : 200 : 200 : 200 : 200 : 200 : 200 : 200 : 200 : 200 : 200 : 200 : 200 : 200 : 200 : 200 : 200 : 200 : 200 : 200 : 200 : 200 : 200 : 200 : 200 : 200 : 20 |
|                               | Siewer Nigh, De Hones?                                                                                                                                                                                                                                                                                                                                                                                                                                                                                                                                                                                                                                                                                                                                                                                                                                                                                                                                                                                                                                                                                                                                                                                                                                                                                                                                                                                                                                                                                                                                                                                                                                                                                                                                                                                                                                                                                                                                                                                                                                                                                                         |
|                               | camp; er hold; g F; as on:                                                                                                                                                                                                                                                                                                                                                                                                                                                                                                                                                                                                                                                                                                                                                                                                                                                                                                                                                                                                                                                                                                                                                                                                                                                                                                                                                                                                                                                                                                                                                                                                                                                                                                                                                                                                                                                                                                                                                                                                                                                                                                     |
|                               | 6 6 GE. 4                                                                                                                                                                                                                                                                                                                                                                                                                                                                                                                                                                                                                                                                                                                                                                                                                                                                                                                                                                                                                                                                                                                                                                                                                                                                                                                                                                                                                                                                                                                                                                                                                                                                                                                                                                                                                                                                                                                                                                                                                                                                                                                      |
|                               |                                                                                                                                                                                                                                                                                                                                                                                                                                                                                                                                                                                                                                                                                                                                                                                                                                                                                                                                                                                                                                                                                                                                                                                                                                                                                                                                                                                                                                                                                                                                                                                                                                                                                                                                                                                                                                                                                                                                                                                                                                                                                                                                |
| 4                             |                                                                                                                                                                                                                                                                                                                                                                                                                                                                                                                                                                                                                                                                                                                                                                                                                                                                                                                                                                                                                                                                                                                                                                                                                                                                                                                                                                                                                                                                                                                                                                                                                                                                                                                                                                                                                                                                                                                                                                                                                                                                                                                                |