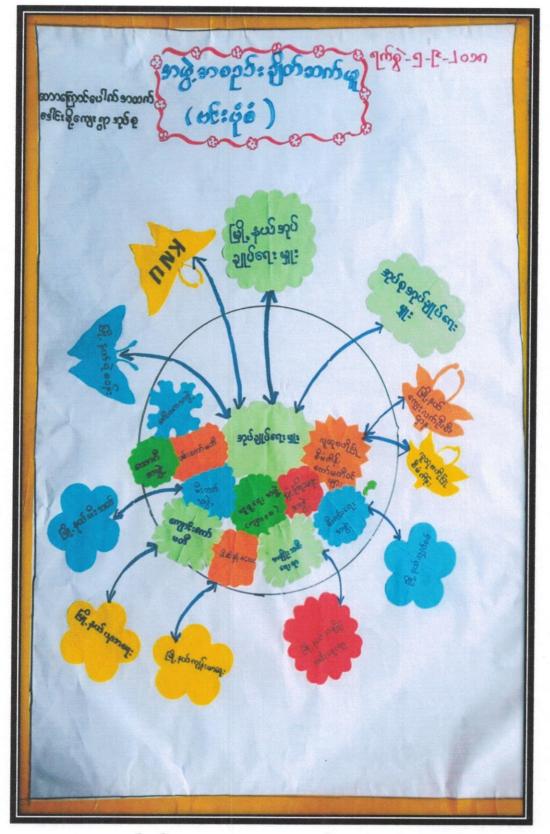

# တောကြောင်ပေါက်အထက်ကျေးရွာအဇွဲ့ အစည်းခိုတ်ဆက်မှုဗင်းပုံစံ

ပါဝင်ဆွေးနွေးသူ-ကျား(၆၀)၊မ(၄၈)

တောကြောင်ပေါက်အထက် တောကြောင်ပေါက်အထက်ကျေးရွာအတွင်းရှိအဖွဲ့ အစည်းများမှာ ကျေးရွာအုပ် ချုပ်ရေးမှူး၊ လူမှု ့အဖွဲ့ လူထုဗဟိုပြုစီမံကိန်းကော်မတီဝင်များ၊ ကြက်ခြေနီ၊ ဂေါပက အဖွဲ့ ၊ ယောဂီအဖွဲ ၊ အမျိုးသမီးရေးရာ၊ မိခင်နှင့်ခလေးစောက်ရှောက်ရေး မီးသတ်အဖွဲ နှင့် ဖွံ့ဖြိုးရေးအဖွဲ ့များ၊ ကျောင်းကော်မတီ၊ မီးလင်းရေးအဖွဲ့ ရှိသည်။ ရွာတွင်းရှိအဖွဲ ့စည်း များမှာ အချင်းချင်းချိတ်ဆက်နေသည်။ ကျေးရွာပြင်ပတွင် မြို့နယ်အုပ်ချုပ်ရေးမှူး၊ မြို့ နယ်ရဲစခန်း၊ အုပ်စုအုပ်ချုပ်ရေးမှူး၊ လူထုဗဟိုပြုစီမံကိန်းနှင့် ကေအင်ယူအဖွဲ ၊ မြို့နယ် ကျေးလက်ဦးဌာန၊ မြို့နယ်လျှပ်စစ်၊ မြို့နယ်အမျိုးသမီးရေးရာ၊ မြို့နယ်ကျန်းမာရေးဌာန၊ မြို့နယ်မီးသတ်မြို့နယ်ပညာရေးဌာနတို့ဖြစ်သည်။၄င်းအဖွဲ့ စည်းများသည် ကျေးရွာအုပ် ရေးမှူးနှင့် အပြန်အလှန်ချိတ်ဆက်နေကြပါသည်။ ကေအင်ယူသည် ကျေးရွာဖွံ့ဖြိုးရေး အတွက် တစ်တောင့်တစ်နေရာမှ ကူညီနိုင်သည့်ဘက်မှ အကူအညီပေးလှူက်ရှိကြောင်း

အဖွဲ့ အစည်းချိတ်ဆက်မူ့ပြဇယား သုံးသပ်ချက်အကျဉ်း

ပံ့ပိုးကူညီသူ-ဒေါ်စန်းနွယ်(လူထုစည်းရုံးရေးမှူး) ပါဝင်ဆွေးနွေးသူ-ကျေးရွာလူထု