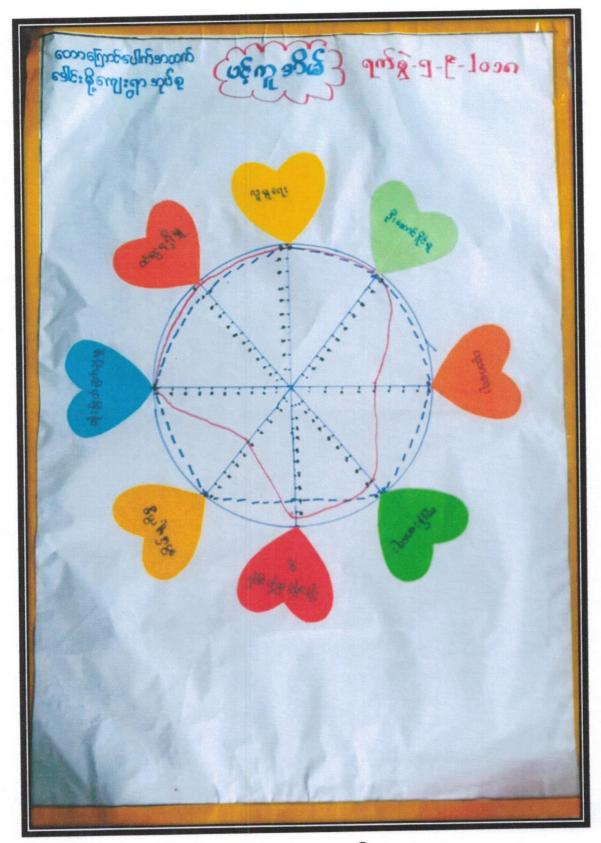

# တောကြောင်ပေါက်အထက်ကျေးရွာပင့်ကူအိမ်ပုံစံ

ပါဝင်ဆွေးနွေးသူ-ကျား(၆၀)၊မ(၄၈)

ရက်စွဲ-၅-၉-၂၀၁၈ တောကြောင်ပေါက်အထက် တောကြောင်ပေါက်အထက်ကျေးရွာ ပင့်ကူအိမ်ဆွဲရာတွင်(ကျား)တစ်ဖွဲ့၊ (မ)တစ် ဖွဲ့ခွဲစေပြီး အမျိုးသမီးများ၏ နေ့စဉ်ဝတ္တရားများ အမျိုးသားများ၏တာဝန်များ လုပ်ငန်း ဆောင်ရွက်မူ့ အကြောင်းအရာများကို ပင့်ကူရေးဆွဲခဲ့ကြပါသည်။ ၄င်းအကြောင်းအရာ များမှာ ပညာရေး၊ ကျန်းမာရေး၊ ပိုင်ဆိုင်မူ့ကိုထိန်းချုပ်ခြင်း၊ အိမ်မူ့ကိစ္စ၊ ဆုံးဖြတ်ချက်ချ မူ့၊ ဝင်ငွေရရှိမူ့၊ လူမူ့ရေး၊ ဦးဆောင်နိုင်မူ့တို့ဖြစ်သည်။ ပညာရေးတွင် အမျိုးသားများ ပညာသင်ကြားခွင့်(၅၀%)၊ အမျိုးသမီးများပညာသင်ကြားခွင့်(၁၀၀%) အမျိုးသမီးများ မှာ ပညာသင်ကြားရာတွင် ပိုမိုစိတ်ဝင်စားလာကြောင်းတွေ့ရသည်။ ကျန်းမာရေးတွင် အမျိုးသားက(၁၀၀%)၊ အမျိုးသမီးက(၁၀၀%) သားသမီးကျန်းမာရေးအတွက် မျိုးသမီး များမှာ ပိုမိုဂရုစိုက်သည်။ အမျိုးသားများမှာ သားသမီးအတွက် အနီးကပ်မပြုစုနိုင်ပေမဲ့ သားသမီးအတွက် ငွေရှာရသဖြင့်အချိန်မပေးနိုင်ခဲ့ပါ။ ပိုင်ဆိုင်မူ့ထိန်းချုပ်ရာ အမျိုးသား (၁၀၀%)၊ အမျိုးသမီး(၁၀၀%)တန်းတူဖြစ်သည်။အိမ်မူ့ကိစ္စတွင်အမျိုးသမီးက(၁၀၀%)၊ အမျိုးသားက(၅၀%)ရှိသည်။ အမျိုးသားမှာ စားဝတ်နေရေးအတွက် စီးပွားရှာသူများဖြစ် ၍အိမ်မူ့ကိစ္စတွင် မကူညီနိုင်ခဲ့ပါ။ သို့သော် လူထုဗဟိုပြုစီမံကိန်း ဆောင်ရွက်ပြီးနောက် ပိုင်တွင် အမျိုးသားများအိမ်မူ့ကိစ္စတွင် ဝင်ရောက်လုပ်ကိုင်လာကြောင်း အမျိုးသားအချို့ ၏ ပြောင်းလည်းမူ့ကိုတွေ့ရှိလာရသည်။ ဆုံးဖြတ်ချက်ချမူ့တွင်အမျိုးသားက(၁၀၀%)၊ အမျိုးသမီးက(၉၀%)ရှိသည်။ ဝင်ငွေရရှိမူ့တွင် အမျိုးသားက(၁၀၀%)၊ အမျိုးသမီးက လုပ်အားစတန်းတူရရှိသည်။ သို့သော်လည်း အချို့လုပ်ငန်းများမှာ အမျိုးသားများသာ

ပင့်ကူအိမ်သုံးသပ်ချက်အကျဉ်း

ပါဝင်ဆွေးနွေးသူ-ကျေးရွာလူထု

ပံ့ပိုးကူညီသူ-ဒေါ်စန်းနွယ်(လူထုစည်းရုံးရေးမှူး) ပါဝင်ဆွေးနွေးသူ-ကျေးရွာလူထု

ကျွမ်းကျင်သောလုပ်ငန်းဖြစ်၍ ဝင်ငွေမှာ အနည်းငယ်ကွာဟမူ့ရှိခဲ့ကြောင်းသုံးသပ်သည်။ လူမူ့ရေးတွင်အမျိုးသား၊ အမျိုးသမီးတန်းတူပါဝင်ခဲ့ကြသည်။ အိမ်ထောင်တစ်ခုတွင် အမျိုးသားဦးဆောင်နိုင်မူ့မှာ(၁ဝဝ%)၊ အမျိုးသမီးမှာ(၉ဝ%)ဦးဆောင်နိုင်မူ့ရှိကြောင်း သုံးသပ်တွေ့ရှိရပါသည်။