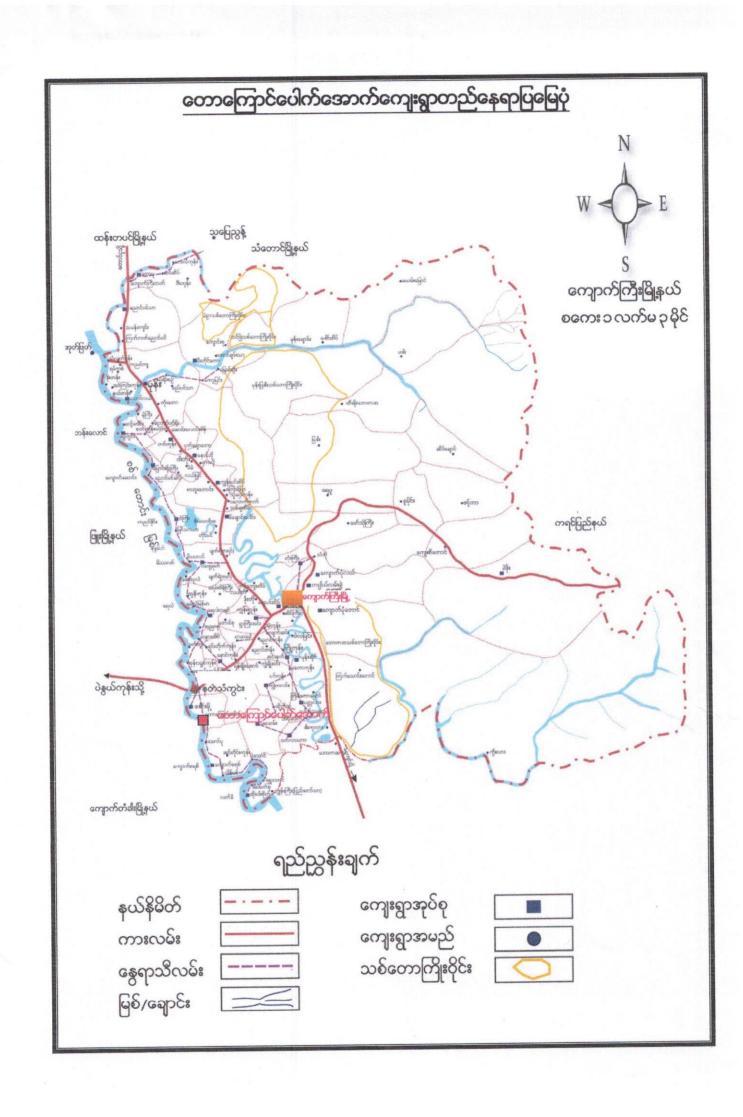

တောကြောင်ပေါက်ရွာသည် နတ်သံကွင်းနှင့်နီးသော်လည်း သွားလာရေးခက်ခဲသည်။ မိုးကလတွင် ဆိုင်ကယ်နှင့်အခြားယဉ်များ မသွားတတ်ပါ။ ရွာချင်းဆက်လမ်းမှာ မြေသား လမ်းဖြစ်ပြီး ရွာတွင်းလမ်းမှာ ဂဝံလမ်းဖြစ်သည်။ အလုပ်အကိုင်

ရွာရှိလူနည်းစုမှာ လယ်ပိုင်၊ ယာပိုင်များဖြစ်ပြီး လယ်ယာလုပ်ငန်းကို လုပ်ကိုင်ကြ သည်။ စစ်တောင်းမြစ်နှင့်နီးသောကြောင့် ငါးရှာကြပါသည်။ ကျေးရွာအတွင်းရှိအများစု မှာ လက်လုပ်လက်စားများဖြစ်ကြပြီး အချို့မှာအလုပ်အကိုင်ရှားပါးမူ့ကြောင့် နိုင်ငံရပ် ခြားသို့သွားကာ လုပ်ကိုင်စားသောက်ကြသည်။