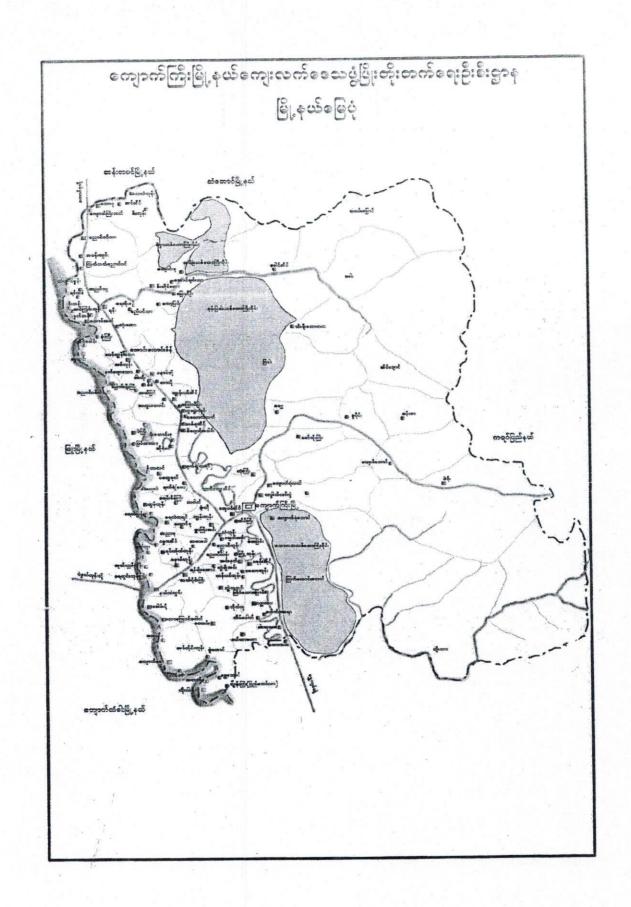

## ကျေးရွာအရင်းမြစ်ပြ မြေပုံသုံးသပ်ချက်အကျဉ်း

တောကြောင်ပေါက်(အောက်)

ရက်စွဲ၁၄.၁၀.၂၀၁၈

တောကြောင်ပေါက်(အောက်)ကျေးရွာ အရင်းအမြစ်ပြ မြေပုံအရ တောကြောင် ပေါက်(အောက်)ကျေးရွာသည် ကျောက်ကြီးမြို့အနောက်တောင်ဘက်(၁၂)မိုင်ခန့်တွင် တည်ရှိပြီး စစ်တောင်းမြစ်ကမ်းနမူးတွင်တည်ရှိသော ရွာလေးဖြစ်သည်။ အိမ်ခြေပေါင်း (၁၅၆)အိမ်ရှိသည်။ ကျား-(၃၉၉)၊ မ-(၃၉၇)= (၇၉၆)ဦးခန့် ရှိသည်။ ဗုဒ္ဓဘာသာနှင့်ခရစ် ယာန်ဘာသာ ကိုးကွယ်ကြသည်။ ကျေးရွာအရင်းအမြစ်မှာ စစ်တောင်းမြစ်နှင့် လယ်၊ယာ မြေဖြစ်သည်။ ကျေးရွာတွင် သောက်ရေနှင့်သုံးရေမှာ ဘုံဘိုင်နှင့်တုံကင်မှ ရပါသည်။ ဒေါင်းမို့ အုပ်စုတွင် တောကြောင်ပေါက်(အောက်)နှင့် တောကြောင်ပေါက်(အထက်)