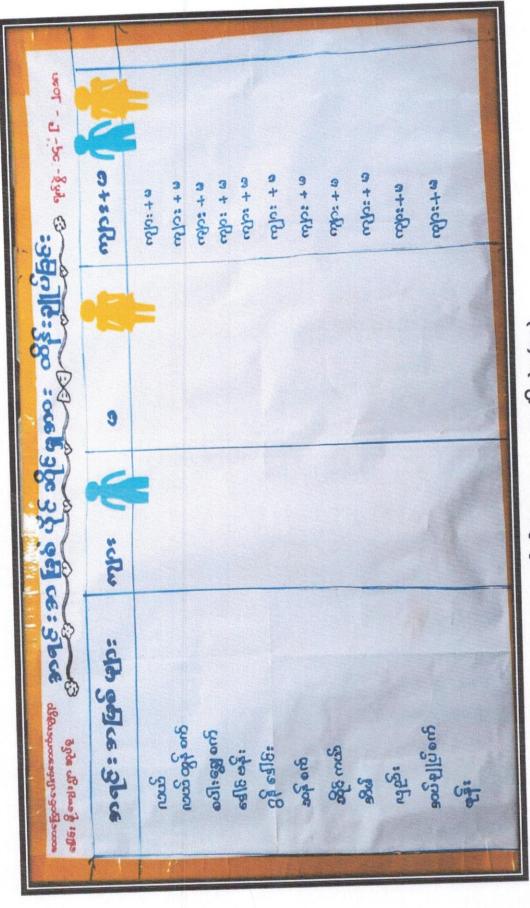

ပံ့ပိုးကူညီသူ-ဒေါ်စန်းနွယ်(CF) ပါဝင်ဆွေးနွေးသူ-ကျေးရွာလူထု

တောကြောင်ပေါက်အောက်ကျေးရွာရာသီခွင်ပြ ပြက္ခဒိန်

| 936 France 300 Page 1 | ഗൗണ്യാട് വിസാളാവാന്യെട്ടീ?<br>ലീട്ര: ജ് ന്റ്യേ ഈ- ഉഡ് | 23        | e        | 2    | E C    |             | 2                |       | -हिम्मेड                               | 3 - bc                                                                                                                                                                                                                                                                                                                                                                                                                                                                                                                                                                                                                                                                                                                                                                                                                                                                                                                                                                                                                                                                                                                                                                                                                                                                                                                                                                                                                                                                                                                                                                                                                                                                                                                                                                                                                                                                                                                                                                                                                                                                                                                         | PC0[ - : | G       |
|-----------------------|-------------------------------------------------------|-----------|----------|------|--------|-------------|------------------|-------|----------------------------------------|--------------------------------------------------------------------------------------------------------------------------------------------------------------------------------------------------------------------------------------------------------------------------------------------------------------------------------------------------------------------------------------------------------------------------------------------------------------------------------------------------------------------------------------------------------------------------------------------------------------------------------------------------------------------------------------------------------------------------------------------------------------------------------------------------------------------------------------------------------------------------------------------------------------------------------------------------------------------------------------------------------------------------------------------------------------------------------------------------------------------------------------------------------------------------------------------------------------------------------------------------------------------------------------------------------------------------------------------------------------------------------------------------------------------------------------------------------------------------------------------------------------------------------------------------------------------------------------------------------------------------------------------------------------------------------------------------------------------------------------------------------------------------------------------------------------------------------------------------------------------------------------------------------------------------------------------------------------------------------------------------------------------------------------------------------------------------------------------------------------------------------|----------|---------|
|                       | 12                                                    | of the co | of the s | 30/0 | 9/89/0 | Sign Second | PASSO CONTRACTOR | Story | Story.                                 | des                                                                                                                                                                                                                                                                                                                                                                                                                                                                                                                                                                                                                                                                                                                                                                                                                                                                                                                                                                                                                                                                                                                                                                                                                                                                                                                                                                                                                                                                                                                                                                                                                                                                                                                                                                                                                                                                                                                                                                                                                                                                                                                            | 1636     | State . |
| September 2           |                                                       |           | , >      |      |        |             |                  | >     | ************************************** | >                                                                                                                                                                                                                                                                                                                                                                                                                                                                                                                                                                                                                                                                                                                                                                                                                                                                                                                                                                                                                                                                                                                                                                                                                                                                                                                                                                                                                                                                                                                                                                                                                                                                                                                                                                                                                                                                                                                                                                                                                                                                                                                              | 1        | 1       |
| Ags ng Scfs           | 1                                                     | 1         | 1        |      | 1      |             | 90 3             | 10    | 1                                      | a de la companya de l | ***      |         |
| Soc grad              | -                                                     | -         | 13       | 1    | 0      | D-          | +                | *     | *                                      | *                                                                                                                                                                                                                                                                                                                                                                                                                                                                                                                                                                                                                                                                                                                                                                                                                                                                                                                                                                                                                                                                                                                                                                                                                                                                                                                                                                                                                                                                                                                                                                                                                                                                                                                                                                                                                                                                                                                                                                                                                                                                                                                              | *        | *       |
| The second second     | - 1                                                   | 1         | 1        | 100  | 28     | 1           | 10               | 88    | 6                                      | 19 N                                                                                                                                                                                                                                                                                                                                                                                                                                                                                                                                                                                                                                                                                                                                                                                                                                                                                                                                                                                                                                                                                                                                                                                                                                                                                                                                                                                                                                                                                                                                                                                                                                                                                                                                                                                                                                                                                                                                                                                                                                                                                                                           | 1        | 1       |
| ale constitu          | 1                                                     | 1         | 1        | +    | +      | 1           | 1                |       | 1                                      | 1                                                                                                                                                                                                                                                                                                                                                                                                                                                                                                                                                                                                                                                                                                                                                                                                                                                                                                                                                                                                                                                                                                                                                                                                                                                                                                                                                                                                                                                                                                                                                                                                                                                                                                                                                                                                                                                                                                                                                                                                                                                                                                                              | 1        | 1       |
| Georgeb:              | (Exa)                                                 | C.        | 1        | 46   | 1      | - XXX       | Do               | 4     | 1                                      | 1                                                                                                                                                                                                                                                                                                                                                                                                                                                                                                                                                                                                                                                                                                                                                                                                                                                                                                                                                                                                                                                                                                                                                                                                                                                                                                                                                                                                                                                                                                                                                                                                                                                                                                                                                                                                                                                                                                                                                                                                                                                                                                                              | 1        | 4       |
| See : Son             | \$ (                                                  |           | 1:1      | 183  | (B)    | E           | 1:1              | 13    | Fi.J                                   | 1:3                                                                                                                                                                                                                                                                                                                                                                                                                                                                                                                                                                                                                                                                                                                                                                                                                                                                                                                                                                                                                                                                                                                                                                                                                                                                                                                                                                                                                                                                                                                                                                                                                                                                                                                                                                                                                                                                                                                                                                                                                                                                                                                            | 1:4      | [:]     |

## ရာသီခွင်ပြ ပြက္ခဒိန် သုံးသပ်ချက်အကျဉ်း

တောကြောင်ပေါက်(အောက်)

ရက်စွဲ၁၄.၁ဝ.၂ဝ၁၈

တောကြောင်ပေါက်(အောက်)ကျေးရွာ၏ ရာသီခွင်ပြ ပြက္ခဒိန်ကိုဆွဲရာတွင် ကျေး ရွာ၏အလုပ်အကိုင်၊ ရာသီဥတု၊ ဝင်ငွေများသောလ၊ ကျန်းမာရေး၊ ပွဲတော်များ၊ လမ်းပန်း ဆက်သွယ်ရေး စသည့်၁၂ရာသီလုံးဖြစ်ပျက်နေ သည့်အကြောင်းအရာများကို ကျေးရွာ လူထုနှင့်အတူ ရေးဆွဲခဲ့သည်။ ရာသီခွင်ပြ ပြက္ခဒိန်အရ လယ်လုပ်ငန်းကို နယုန်၊ ဝါဆို၊ ဝါခေါင်လတွင် စိုက်ပျိုး၍တန်ဆောင်မုန်း၊နတ်တော်၊ပြာသိုလတွင်ရိတ်သိမ်းကြသည်။ ကိုင်းလုပ်ငန်းကို သီတင်းကျွတ်၊ တန်ဆောင်မုန်းတွင်လုပ်ကိုင်သည်။ ရာသီဥတုမှာတန် ရူး၊ ကဆုန်တွင်နေပူသည်။ နယုန်လတွင် မိုးအနည်းငယ်ရွာသည်။ ဝါဆို၊ ဝါခေင်တွင် မိုး များပြီး တော်သီလင်းလတွင် မိုးအနည်းငယ်သာရွာတော့သည်။ သီတင်းကျွတ်လတွင် မိုး ပါးသွားသည်။ တန်ဆောင်မုန်း၊ နတ်တော်၊ ပြာသို၊ တပို့တွဲ၊ တပေါင်းလတွင်နေပူသည်။ ဝင်ငွေများသောလများမှာ ဝါဆို၊ ဝါခေါင်လတွင် စပါးစိုက်ပျိုးချိန်ဖြစ်၍ ဝင်ငွေများပြီး သီ တင်းကျွတ်၊ တန်ဆောင်မုန်း၊ နတ်တော်၊ ပြာသိုလတွင် စပါးသိမ်းချိန်၊ ပဲပေါ်ချိန်ဖြစ်၍ ဝင် ငွေများသည်။ ကျန်းမာရေးအနေဖြင့် ဝါဆို၊ ဝါခေါင်လတွင် သွေးလွန်တုပ်ကွေး အဖြစ်များ သည်။ ပွဲတော်မှာ တန်ခူးလတွင်သင်္ကြန်ပွဲ၊ တော်သီလင်းလတွင်လှေပြိုင်ပွဲ၊ သီတင်း ကျွတ်တွင် မီးထွန်းကြသည်။ တပေါင်းလတွင် အလှူပွဲများရှိသည်။ လမ်းပန်းဆက်သွယ် ရေးအနေဖြင့် ဝါဆို၊ ဝါခေါင်၊ တော်သီလင်းလများတွင်မိုးများ၍လမ်းအလွန်ပျက်စီးသော လများဖြစ်သည်။ ကျန်လများမှာ လမ်းပန်းဆက်သွယ်ရေး ကောင်းမွန်သည်။ ပံ့ပိုးကူညီသူ-ဒေါ်စန်းနွယ်(လူထုစည်းရုံးရေးမှူး)