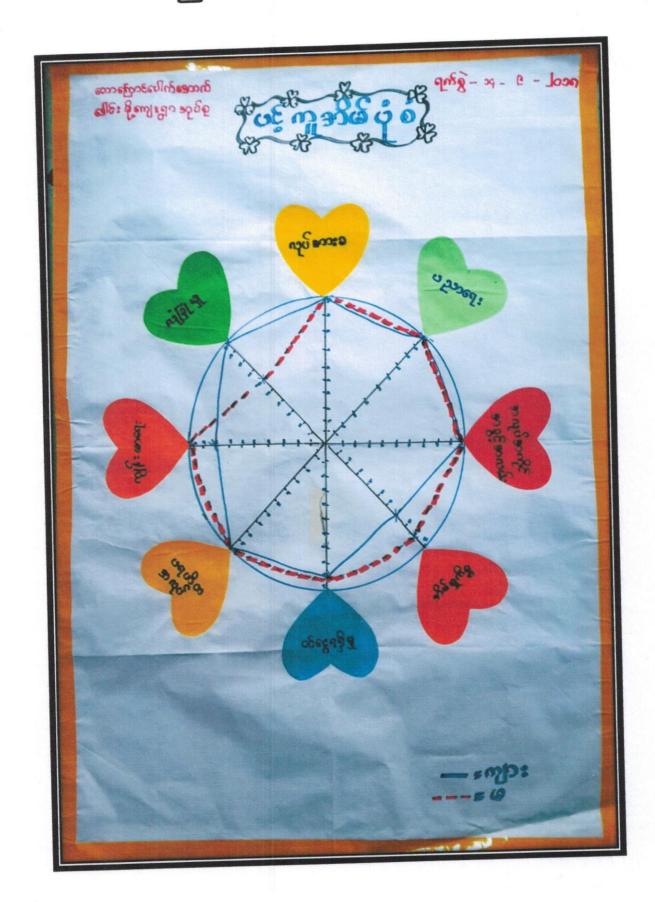

# တောကြောင်ပေါက်အောက်ကျေးရွာပင့်ကူအိမ်ပုံစံ

### ပင့်ကူအိမ်ပုံစံ သုံးသပ်ချက်အကျဉ်း

တောကြောင်ပေါက်(အောက်)

ရက်စွဲ-၁၄.၁ဝ.၂ဝ၁၈

ပင့်ကူအိမ် စွဲရာတွင် (ကျား)တစ်ဖွဲ့၊(မ)တစ်ဖွဲ့ခွဲစေပြီး အမျိုးသမီးများ၏ နေ့စဉ် ကြုံတွေ့နေရသော အကြောင်းအရာများကို ဖေါ်ပြစေပြီး အမျိုးသားများကိုလည်း အမျိုး သမီးအတိုင်း ထွက်ပေါ်လာသော အကြောင်းအရာများကို နိုင်းယှဉ်၍ ပင့်ကူအိမ်ရေးဆွဲ ပါသည်။ ၄င်းအကြောင်းအရာများမှာ လုပ်အားခ၊ ပညာရေး၊ အလုပ်အကိုင်အခွင့်လမ်း၊ အိမ်မူ့ကိစ္စ၊ ဝင်ငွေရရှိမူ့၊ ပရဟိတ၊ ကျန်းမာရေး၊ လုံခြုံမူဟူ၍ဖြစ်သည်။ ပင့်ကူအိမ်ဆွဲ ပြီ ရရှိလာသောရလဒ်မှာ အမျိုးသားများအနေဖြင့် လုပ်အားခ(၁ဝဝ%)၊ အမျိုးသမီးလုပ် အားခမှာ(၁၀၀%)၊ လုပ်အားခတန်းတူရရှိပါသည်။ ပညာရေးတွင် အမျိုးသားက(၉၀%)၊ အမျိုးသမီးက(၁၀၀%)ရှိသည်။ အလုပ်အကိုင် အခွင့်လမ်းတွင် အမျိုးသားက(၁၀၀%)၊ အမျိုးသမီးက(၉၀%)ရှိကြပါသည်။ အိမ်မူ့ကိစ္စတွင် အမျိုးသမီးက(၁၀၀%)၊ အမျိုးသား က(၅ဝ%)ရှိသည်။ ဝင်ငွေရရှိမှု့မှာ အမျိုးသားက(၁ဝဝ%)၊ အမျိုးသမီးက(ဝဝ%)ဖြစ် သည်။ ပရဟိတတွင် အမျိုးသားက(၁၀၀%)၊ အမျိုးသမီးက(၈၀%)ရှိရခြင်းမှာ အမျိုးသ မီးများသည် အိမ်မူ့ကိစ္စတွင် အချိန်ပေးနေရသောကြောင့်ဖြစ်သည်။ ကျန်းမာရေးနှင့်ပတ် သက်၍ အမျိုးသားများမှာ(၁ဝဝ%)၊ အမျိုးသမီးမှာ(၁ဝဝ%)ရှိသည်။ ကျန်းမာရေးတွင် အမျိုးသမီး၊ အမျိုးသားအတူတူပင်ဖြစ်သည်။ လုံခြုံမူ့တွင် အမျိုးသားက(၁ဝဝ%)၊ အမျိုး သမီးက(၈ဝ%)ရှိကြောင်း သုံးသပ်ပါသည်။