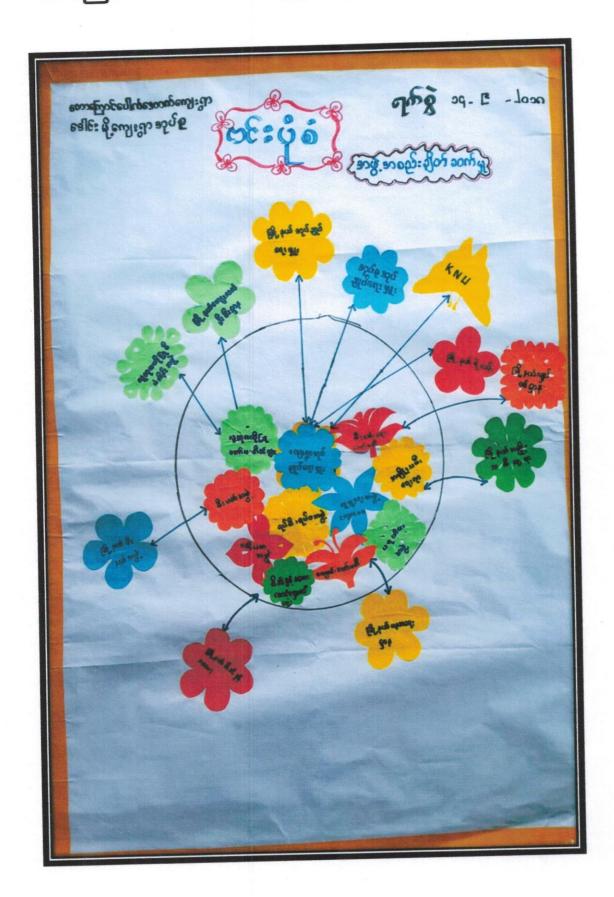

# တောကြောင်ပေါက်အထက်ကျေးရွာအဖွဲ့ အစည်းချိတ်ဆက်မှုဗင်းပုံစံ

အဖွဲ့အစည်းချိတ်ဆက်မူ့ပြဇယား သုံးသပ်ချက်အကျဉ်း

တောကြောင်ပေါက်(အောက်)

ရက်စွဲ-၁၄-၁၀-၂၀၁၈

တောကြောင်ပေါက်(အောက်)ကျေးရွာတွင် ရှိသောအဖွဲ့အစည်းများမှာ ကျေးရွာ အုပ်ချုပ်ရေးမှူး၊ ဂေါပကအဖွဲ့၊ လူမူ့ရေးအဖွဲ့၊ မီးသတ်၊ အမျိုးသမီးရေးရာ၊ ရပ်မိရပ်ဖအ ဖွဲ့ ၊ ပရဟိတအဖွဲ့ ၊ မိခင်နှင့်ခလေးအဖွဲ့ ၊ လူထုဗဟိုပြုစီမံကိန်းကော်မတီဝင်များ၊ ကျောင်း ကော်မတီအဖွဲ့တို့ရှိသည်။ ကျေးရွာပြင်ပတွင် မြို့နယ်အုပ်ချုပ်ရေး၊ အုပ်စုအုပ်ချုပ်ရေးမှူး၊ ထွေအုပ်ရုံး၊ မြို့နယ်မိခင်နှင့်ခလေး၊ မြို့နယ်မီးသတ်၊ ကေအင်ယူ၊ လူထုဗဟိုပြုစီမံကိန်း၊ အမျိုးသမီးရေးရာတို့ဖြစ်သည်။ ဩဇာအရှိဆုံးမှာ ပန်းပွင့်ကြီးဖြစ်ပြီး၊ ဒုတိယဩဇာအရှိ ဆုံးမှာ ပန်းပွင့်အလတ်ဖြစ်သည်။ တတိယဩဇာအရှိဆုံးမှာ ပန်းပွင့်အသေးဖြစ်သည်။ ကျေးရွာအတွင်းတွင် ကျေးရွာအုပ်ချုပ်ရေးမှူးနှင့် ရွာတွင်းရှိအဖွဲ့အစည်းများ အားလုံး ရိုတ်ဆက်နေကြသည်။ ကျေးရွာပြင်ပအဖွဲ့အစည်းများမှာ ကျေးရွာအုပ်ချုပ်ရေးမှူးနှင့် အပြန်အလှန် ချိတ်ဆက်နေကြသည်။ ကေအင်ယူအဖွဲ့ သည်လည်း ကျေးရွာဖွံ့ဖြိုးအ တွက် လူထုဗဟိုပြုစီမံကိန်းနှင့် ပူးပေါင်းဆောင်ရွက်ပေးပါသည်။ ထို့ကြောင့်ကျေးရွာတွင် အုပ်ချုပ်ရေးမှူး၏ အရေးပါမူ့မှာ သိသာထင်ရှားလှကြောင်း သုံးသပ်တွေရှိရပါသည်။ ပံ့ပိုးကူညီသူ-ဒေါ်စန်းနွယ်(လူထုစည်းရုံးရေးမှူး) ပါဝင်ဆွေးနွေးသူ-ကျေးရွာလူထု