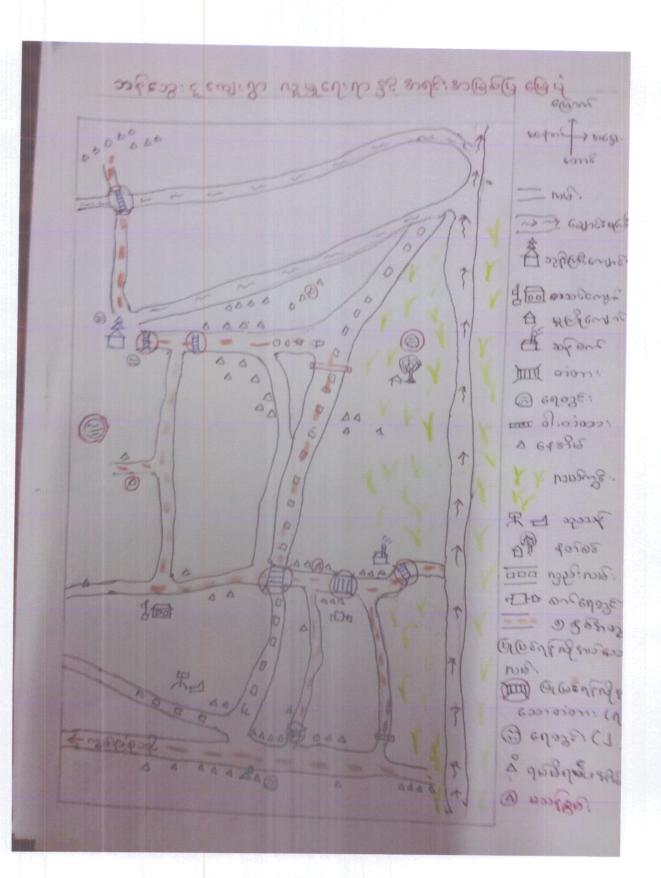

| DER Martiel Pus , DE Este angegrad |  |
|------------------------------------|--|
| <br>Eustrowner:<br>Eustrowner:     |  |
| enteres enteresson                 |  |

၂။ ကျေးရွာမြေပုံတည်နေရာ