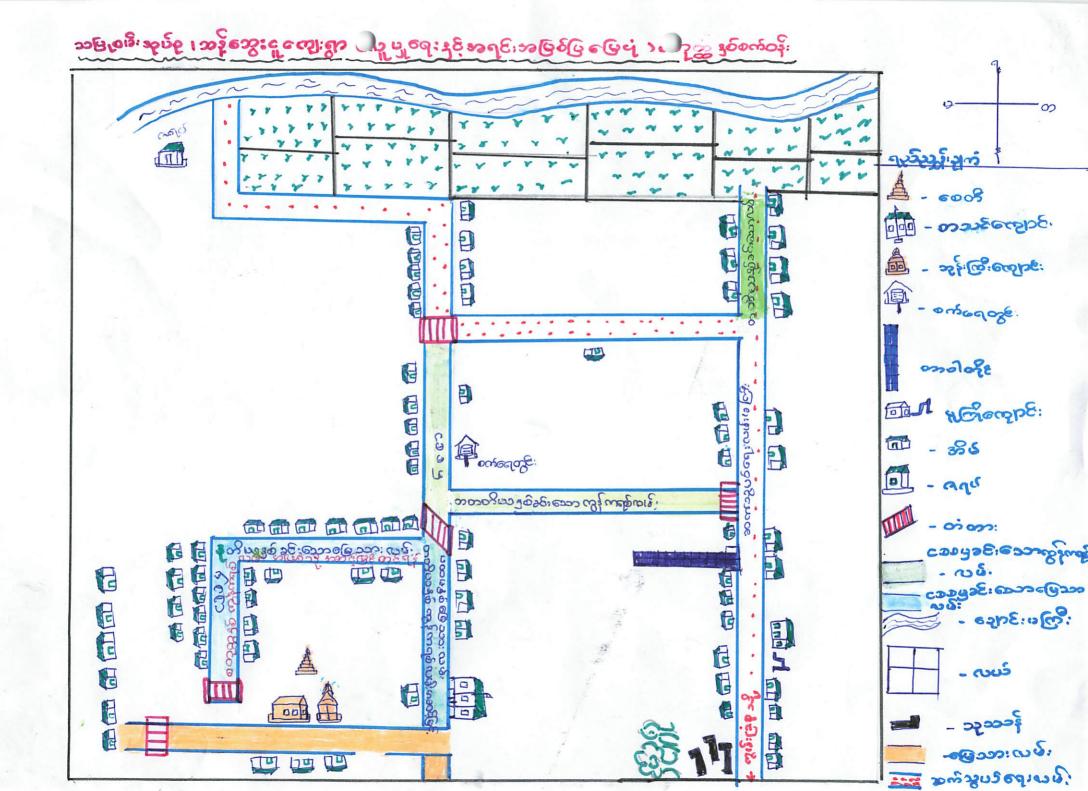

| DER Martiel Pus , DE Este angegrad |  |
|------------------------------------|--|
| <br>Eustrowner:<br>Eustrowner:     |  |
| enteres enteresson                 |  |

၂။ ကျေးရွာမြေပုံတည်နေရာ