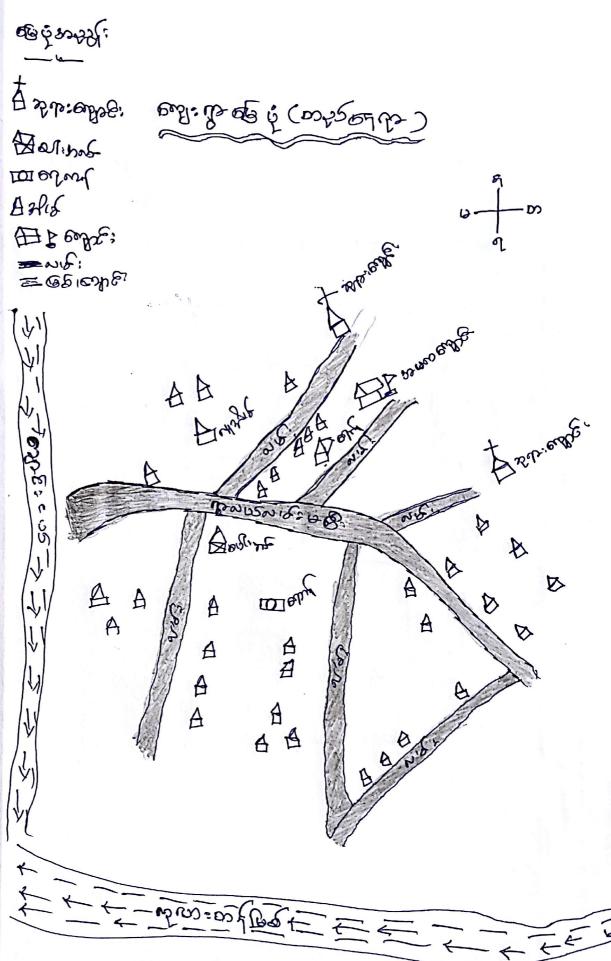

|    | રું વ્યક્ષિ: | <b>%</b>            | 1       |
|----|--------------|---------------------|---------|
| 3  | क्रिक भारक   | Cassa class         | 3818 65 |
| Dи | 363000       | (၁၁. ဃထည့်ပြင်းကည်) | 705     |
|    |              | (1) essue 18:000    | ବଗ      |
|    |              | (५) ध्येष्ट         | 73      |
|    |              | (1) vgg0            | 2 2     |
|    |              | යා මුළ ගළෑග         | 26      |
| •  |              | @ BE3E              | 47      |
| ,  |              | (B) (BE)            | وع      |
|    |              | (on je              | 30      |