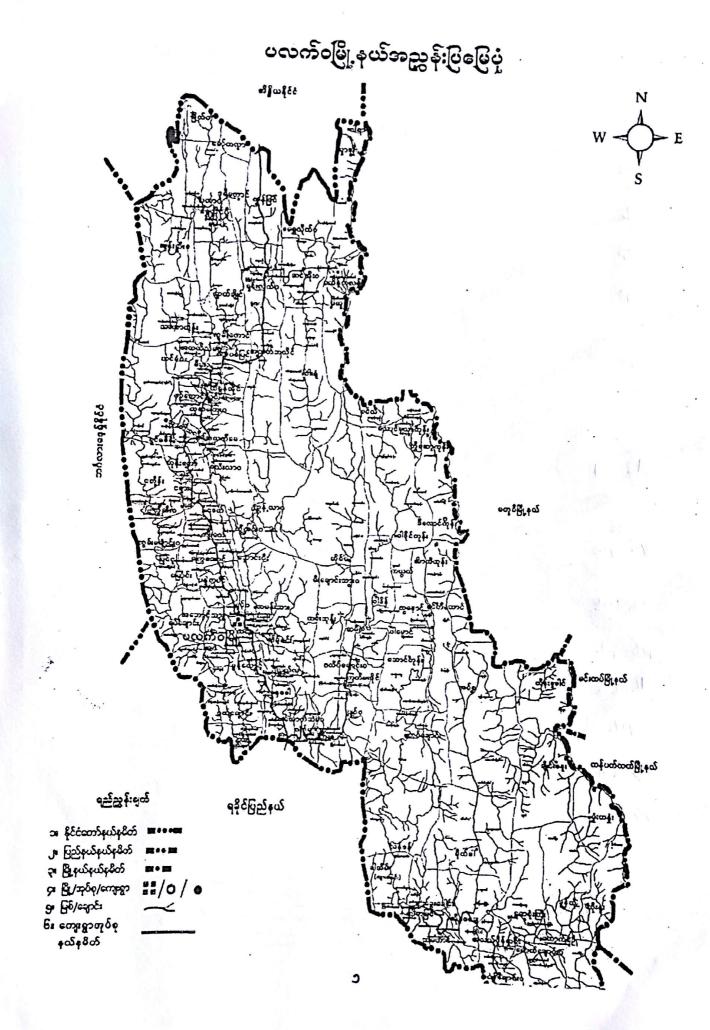

ပြင်ဒိုင်းကျေးရွာ၊ ရှင်းလက်ပကျေးရွာအုပ်စု ပလက်ပမြို့နယ်၊ ချင်းပြည်နယ်

၂၀၁၈ ခုနှစ်၊ မတ်လ

| မာတိကာ                                                                                                                                                            | တမျက်နှာ        |
|-------------------------------------------------------------------------------------------------------------------------------------------------------------------|-----------------|
|                                                                                                                                                                   |                 |
| ၁။ မြို့နယ်မြေပုံ                                                                                                                                                 | ຼ ລ             |
| ၂။ ကျေးရွာမြေပုံ(တည်နေရာ)                                                                                                                                         | <u> </u>        |
| ၃။ အုပ်စုတွင်ပါပင်သောကျေးရွာများစာရင်း                                                                                                                            | ې               |
| ၄။ ကျေးရွာအခြေခံအချက်အလက်များ(ကျေးရွာသမိုင်းကြောင်း)                                                                                                              | ٩               |
| ၅။ လူထုပူးပေါင်းပါလ်သော လူမှုဆန်းစစ်ခြင်းနှင့်<br>အကဲဖြတ်ခြင်းလုပ်ငန်းစဉ် (PSA/ PRA) အကျဉ်းချပ်ဖယား                                                               | <u>១</u>        |
| ၆။ ကျေးရွာဖွံ့ဖြူးရေးအစီအစဉ်အတွက်အသုံးပြုခဲ့သော<br>PRA Tools များနှင့်တစ်ခုချင်းစီအတွက်သုံးသပ်ချက်များ<br>(အသုံးပြုခဲ့သော PRA Tools တစ်ခုချင်းစီ၏ အမည်များရေးရန်) | <u>ياد _ يا</u> |
| ၇။ ကော်မတီပင်များရွေးချယ်ခြင်းနှင့် ကျေးရွာဖွံ့ဖြိုးရေးအစီအစဉ်<br>ဆောင်ရွက်မှုမှတ်တမ်းဓါတ်ပုံများ (၂ - ၃ ပုံထက်မများစေရန်)                                        | 26-DE           |
| ၈။ ကျေးရွာအချက်အလက် (ပုံစံ - ၁)                                                                                                                                   | 70-77           |
| ၉။ စီမံကိန်းစက်ဂန်းအချိန်ဇယား (ပုံစံ - ၂)                                                                                                                         | 12-70           |
| ၁၀။ ကျေးရွာဖွံ့ဖြိုးရေးဦးစားပေးအစီအစဉ် (ပုံစံ - ၃)                                                                                                                | 72-76           |
| ၁၁။ ကျေးရွာအုပ်စု စီမံကိန်းလုပ်ငန်းခွဲရွေးချယ်ခြင်း (ပုံစံ - ၄)                                                                                                   | 78              |
| ၁၂။ အစည်းအဂေးမှတ်တမ်းများ                                                                                                                                         | 70-50           |
| ၁၃။ ကဣာအလိုက်ဦးစားပေးဖွံ့ဖြိုးရေးလုပ်ငန်းစဉ်များ                                                                                                                  | 37-33           |