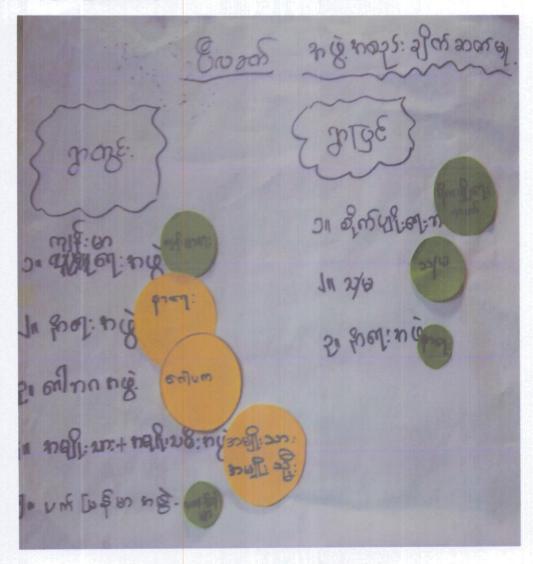

## (၆) အဖွဲ့အစည်းရှိတ်ဆက်ပုံ

သုံးသပ်ချက်

ကျေးရွာအုပ်ချုပ်ရေးမှူးသည်ကျေးရွာဖွံ့ဖြိုးတိုးတက်ရေးအတွက်အဓိကဦးဆောင်ပြီးသာရေးနာရေးအဖွဲ့၊ဂေါဘအဖွဲ့နှင့်အမျိုးသားအမျိုးသမီးအဖွဲ့အဓိကပူးပေါင်းလျှက်ဆောင်ရွက်ပါသည်။

ကျန်းမာရေးအဖွဲ့ သည်နာရေး၊ဂေါဘဂအဖွဲ့၊အမျိုးသားအမျိုးသမီးအဖွဲ့သည်ပူပေါင်းလုပ်ကိုင် ကျသည်။ငွေစုငွေချေးအဖွဲ့သည်အမျိုးသားအမျိုးသမီးနှင့်သာအဓိကဆောင်ရွက်ကျသည်။

။စိုက်ပျိုးရေးဘက်သမနှင့်ကျေးရွာအတွင်းရှိလယ်ယာမြေနှင့်သက်ဆိုင်သောအချိန်တွင်လာ ရောက်လျက်ဆောင်ရွက်သည်။