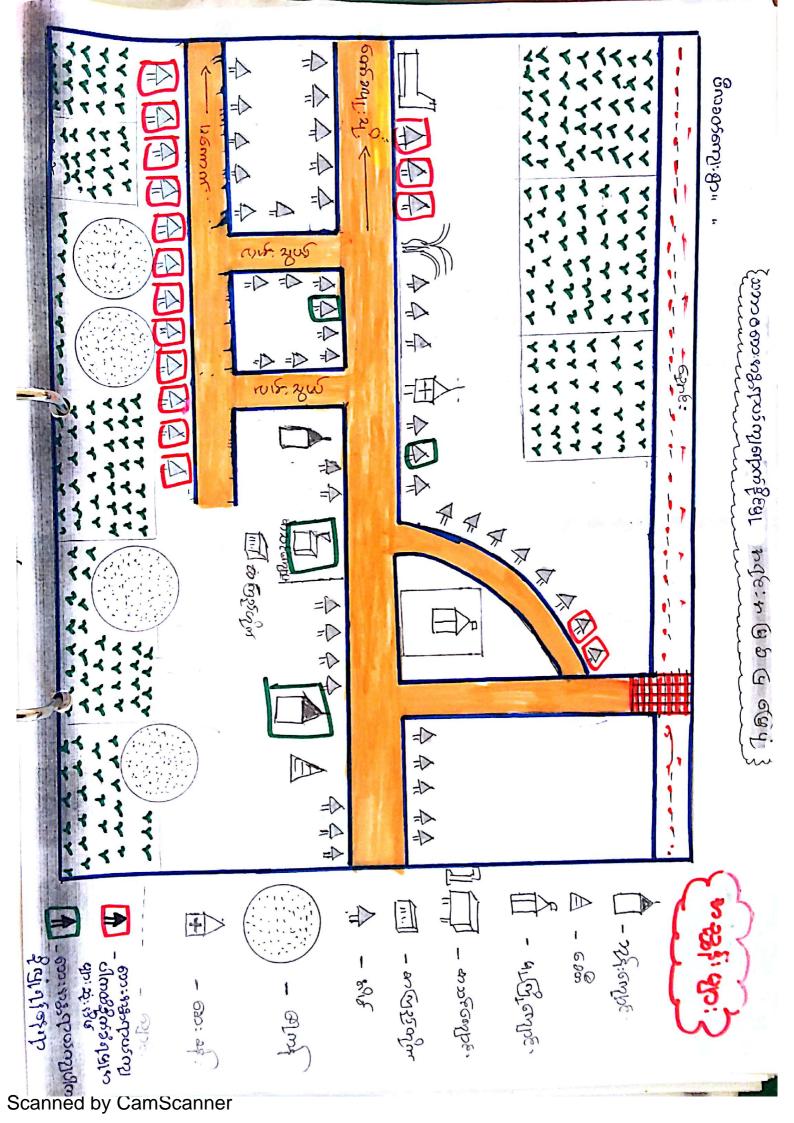

## (၆) အဖွဲ့အစည်းရှိတ်ဆက်ပုံ

သုံးသပ်ချက်

ကျေးရွာအုပ်ချုပ်ရေးမှူးသည်ကျေးရွာဖွံ့ဖြိုးတိုးတက်ရေးအတွက်အဓိကဦးဆောင်ပြီးသာရေးနာရေးအဖွဲ့၊ဂေါဘအဖွဲ့နှင့်အမျိုးသားအမျိုးသမီးအဖွဲ့အဓိကပူးပေါင်းလျှက်ဆောင်ရွက်ပါသည်။

ကျန်းမာရေးအဖွဲ့ သည်နာရေး၊ဂေါဘဂအဖွဲ့၊အမျိုးသားအမျိုးသမီးအဖွဲ့သည်ပူပေါင်းလုပ်ကိုင် ကျသည်။ငွေစုငွေချေးအဖွဲ့သည်အမျိုးသားအမျိုးသမီးနှင့်သာအဓိကဆောင်ရွက်ကျသည်။