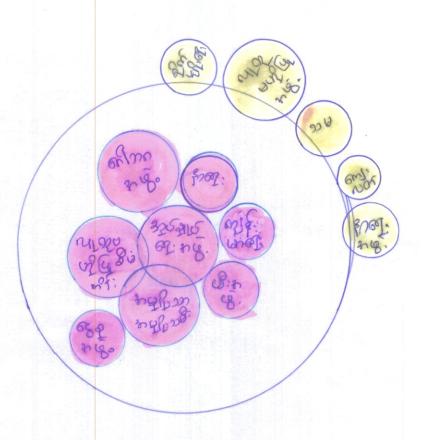

## (၆) အဖွဲ့အစည်းရှိတ်ဆက်ပုံ

သုံးသပ်ချက်

ကျေးရွာအုပ်ချုပ်ရေးမှူးသည်ကျေးရွာဖွံ့ဖြိုးတိုးတက်ရေးအတွက်အဓိကဦးဆောင်ပြီးသာရေးနာရေးအဖွဲ့၊ဂေါဘအဖွဲ့နှင့်အမျိုးသားအမျိုးသမီးအဖွဲ့အဓိကပူးပေါင်းလျှက်ဆောင်ရွက်ပါသည်။

ကျန်းမာရေးအဖွဲ့ သည်နာရေး၊ဂေါဘဂအဖွဲ့၊အမျိုးသားအမျိုးသမီးအဖွဲ့သည်ပူပေါင်းလုပ်ကိုင် ကျသည်။ငွေစုငွေချေးအဖွဲ့သည်အမျိုးသားအမျိုးသမီးနှင့်သာအဓိကဆောင်ရွက်ကျသည်။