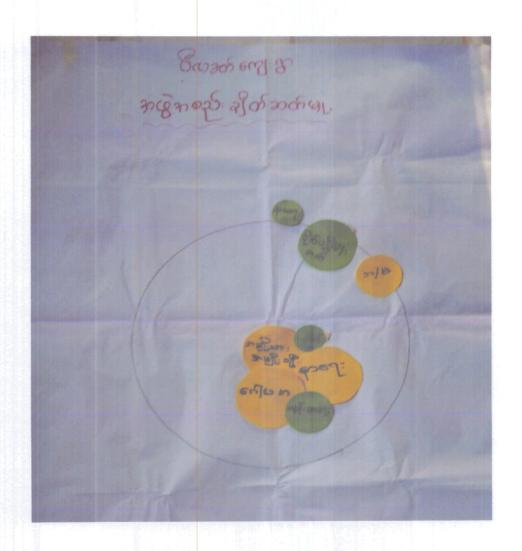

## (၆) အဖွဲ့အစည်းရှိတ်ဆက်ပုံ

သုံးသပ်ချက်

ကျေးရွာအုပ်ချုပ်ရေးမှူးသည်ကျေးရွာဖွံ့ဖြိုးတိုးတက်ရေးအတွက်အဓိကဦးဆောင်ပြီးသာရေးနာရေးအဖွဲ့၊ဂေါဘအဖွဲ့နှင့်အမျိုးသားအမျိုးသမီးအဖွဲ့အဓိကပူးပေါင်းလျှက်ဆောင်ရွက်ပါသည်။

ကျန်းမာရေးအဖွဲ့ သည်နာရေး၊ဂေါဘဂအဖွဲ့၊အမျိုးသားအမျိုးသမီးအဖွဲ့သည်ပူပေါင်းလုပ်ကိုင် ကျသည်။ငွေစုငွေချေးအဖွဲ့သည်အမျိုးသားအမျိုးသမီးနှင့်သာအဓိကဆောင်ရွက်ကျသည်။

။စိုက်ပျိုးရေးဘက်သမနှင့်ကျေးရွာအတွင်းရှိလယ်ယာမြေနှင့်သက်ဆိုင်သောအချိန်တွင်လာ ရောက်လျက်ဆောင်ရွက်သည်။