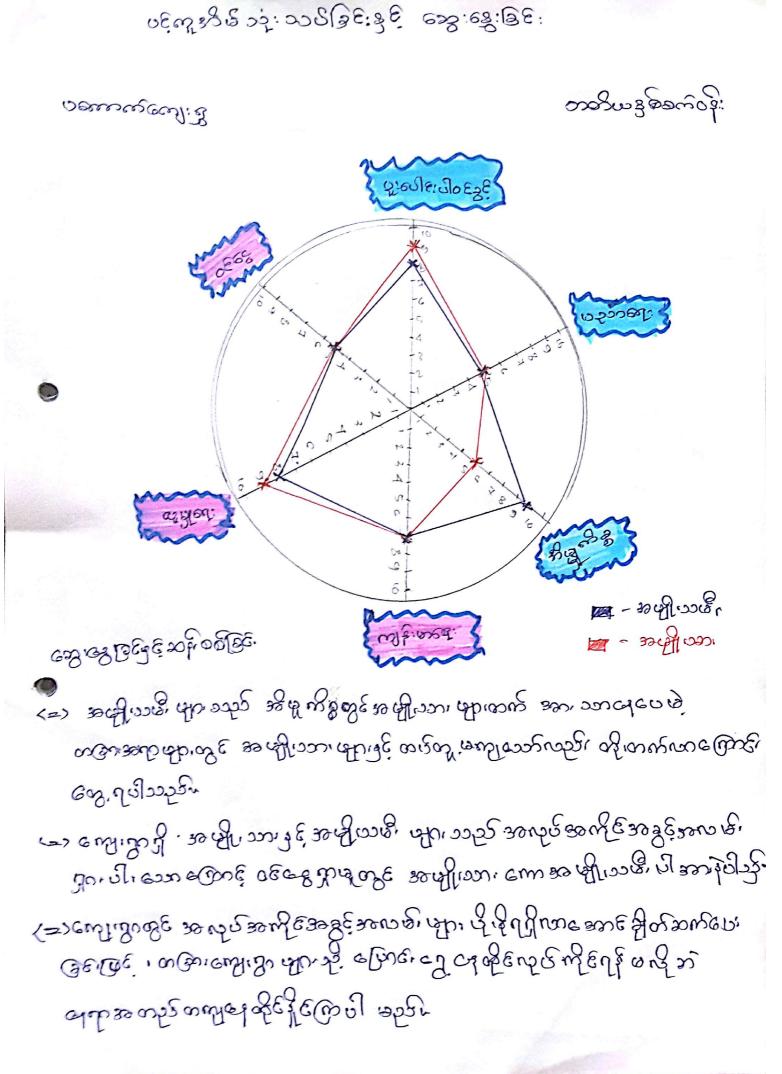

<⇒ ေကျႏုဂ္ဂလွင် အဖြဲတောင်စု (၈၄) အဖြဲထောင်စု ရှိပါသည်။ ဆင်ကြဲတဲ့ အဖြဲထောင်စုများ ဖြီႏုချဖ်သာတဲ့အဖြဲတောင်စု ရည်းပါသည်။

2 ရက္ခရာ ကြွ ပင်္ဘာရဲ့ စကားစုံးမွေးနွေးခြင်းနှင့် ဆန်းစစ်ခြင်း န ကူးကြာက်ကျားမှာ >

- ဥစ္စာခေ ကြွယ်ဝမ္ အဆင် သတ်မှုတ် ခြင်း <u>vo beun</u>