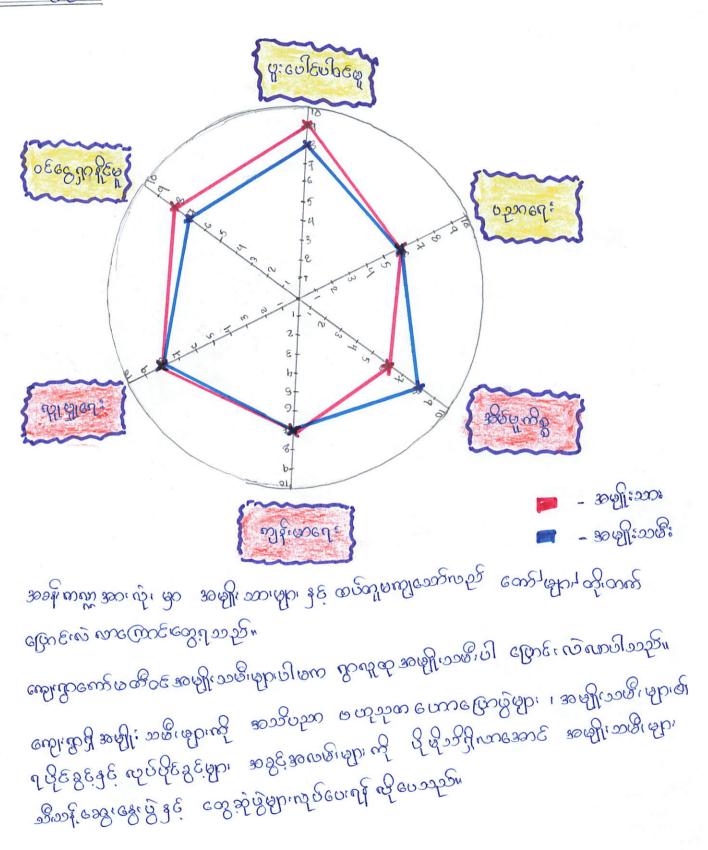

<⇒ ေကျႏုဂ္ဂလွင် အဖြဲတောင်စု (၈၄) အဖြဲထောင်စု ရှိပါသည်။ ဆင်ကြဲတဲ့ အဖြဲထောင်စုများ ဖြီႏုချဖ်သာတဲ့အဖြဲတောင်စု ရည်းပါသည်။

2 ရက္ခရာ ကြွ ပင်္ဘာရဲ့ စကားစုံးမွေးနွေးခြင်းနှင့် ဆန်းစစ်ခြင်း န ကူးကြာက်ကျားမှာ >

- ဥစ္စာခေ ကြွယ်ဝမ္ အဆင် သတ်မှုတ် ခြင်း <u>vo beun</u>