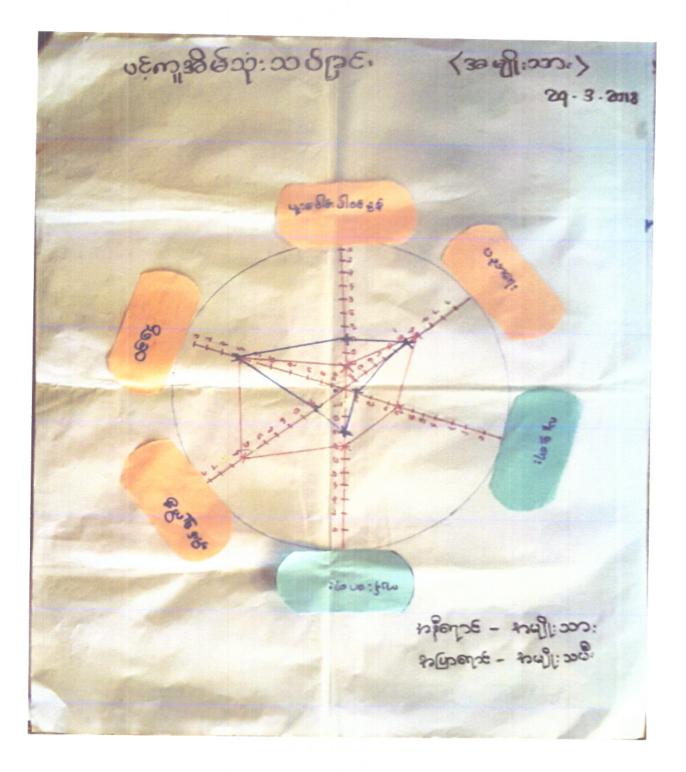

<⇒ ေကျႏုဂ္ဂလွင် အဖြဲတောင်စု (၈၄) အဖြဲထောင်စု ရှိပါသည်။ ဆင်ကြဲတဲ့ အဖြဲထောင်စုများ ဖြီႏုချဖ်သာတဲ့အဖြဲတောင်စု ရည်းပါသည်။

2 ရက္ခရာ ကြွ ပင်္ဘာရဲ့ စကားစုံးမွေးနွေးခြင်းနှင့် ဆန်းစစ်ခြင်း န ကူးကြာက်ကျားမှာ >

- ဥစ္စာခေ ကြွယ်ဝမ္ အဆင် သတ်မှုတ် ခြင်း <u>vo beun</u>