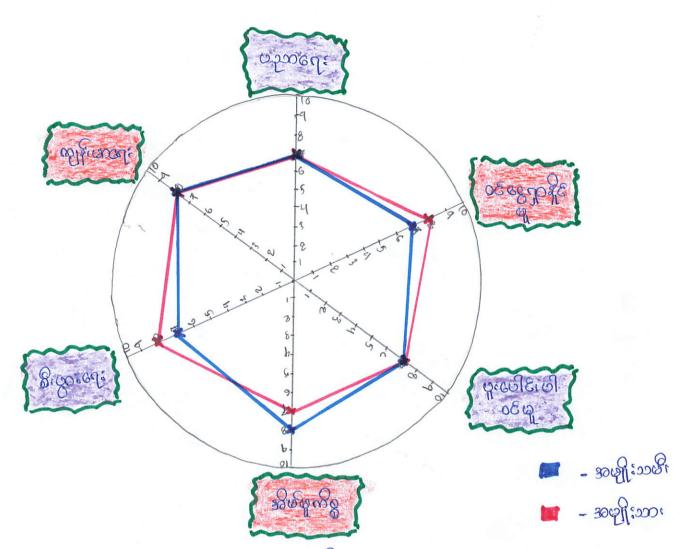

# က္ခြယ္ အျဖစ္လက္ အျဖစ္လက္ အျပင္က ကုန္က အျဖစ္လက္ ကုန္က အျပင္က

< prousing fr)

<=> အမ္ပါးသစ္က မေပာဘာ နာရှိတဲ့ ကျွန္နာက္ ကျွန္နာက္ ကျွန္နာက္ ကျွန္နာက္က ကျ ကျန္နာက္က ကျွန္နာက္က ကျန္နာက္က ကျွန္နာက္က ကျွန္နာက္က ကျွန္နာက္က ကျွန္နာက္က ကျွန္နာက္က ကျွန္နာက္က ကျွန္နာက္က ကျန ကျန္နာက္က ကျွန္နာက္က ကျဖန္နာက္က ကျွန္နာက္က ကျွန္နာက္က ကျွန္နာက္က ကျွန္နာက္က ကျွန္နာက္က ကျွန္နာက္က ကျွန္နာက္က ကျ

 $2^{2}$  (box plus place of the optimized of the place of

င်ကာဒိုက်၍ ခင်္ကားကာခင်ငံခိုင်ောက်ပါ့ရသိတ္တခ်န်ပေးစိုးရန် နိုင်ငံ ကာထာခြန်မထာ အကြိမ်မီ (=> ကရောင်းပြန်သင်္ဂ ရကြ မွှာ ကာဒိုကျားရမှာ ကျင်း မြို့မှာ ကြင်း

Scanned by CamScanner

පිහැනියි නුදානවේමදි: දුදි නෙදානුවේ? marsh and and မှုဖြစ်စာရီညေးဂ်လ 020069 - magion 3854585 - พญาววเริง නුලු මෙන්ද නිසායිම් සොයිම් (=> အၾပြားသမီး များသည် အားကိုးထပ်တူ ဖကျသော်လည်း ပထမနှစ် နှင့်နဲ့ တိပ်သနစ် များတွင်တိုးစာက် ေငြာင်းလဲ လာ ကောင်းတွေ ျသည်။ <=> ငက္ခုးကူးရှိ အၾကြးသဗ်း များစွမ်းဆောင်ဂျန် ဖြင့်တက်ကာမေရန် အာဒိ ပညာမေး တောင္ဆက္ပြဲမွာက ၊ အၾကားေၾကားေရာင္ခြန္ေနိုင္ နိုင္ငံ ကုမ္မင္လေနြင္ များ ကို ဖိုသိမ္န ဆောစ် ၁၄၊ ၁၈၄ နော မွေ၊ မွဲ များပြုလုပ်ခြင်းဖြင့် နမ်းဘောင်ဂျားများ ပို မွီဖြင့်တက် <=> ပထဖနှစ်နှင့် ခု ကိမာနှစ် တက်အပွေးသားမှ များ ကြော်ခေတင်ရခုန် များတိုး တက်ကာ com Erc 03. 202020