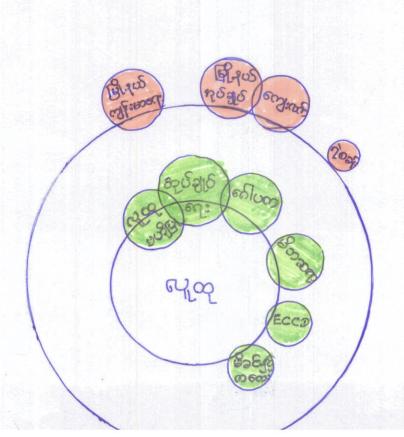

#### ၂။ ကျေးရွာမြေပုံတည်နေရာ

၃။ ငှက်ကြီးဒေါင်ကျေးရွာအုပ်စု ပါပင်သော ကျေးရွာများစာရင်း

(၁)ငှက်ကြီးဒေါင်

(၂) ပိုးလောင်း

(၃) မြောက်စု

(၄)ဓာတ်တော် ရွာများဖြစ်ကြပါသည်။

භෝ: නිස්ගුර්ගුරිදුගු ගළහන භෝ?නි ක්රානමේ

## ၉။ <mark>အခြားကျေးရွာရှိအသုံးပြုနိုင်သော</mark> အရင်းအမြစ်/အချက်အလက်များ

| အရင်းအမြစ် | cmeas.  |             |     | 0.0               | × .,   |          |              |
|------------|---------|-------------|-----|-------------------|--------|----------|--------------|
|            | 600.000 | အ.လ.က/အ.ထ.က | ဈေး | ကျွမ်းကျင်လုပ်သား | လပ်သား | မြေတးစက် | လမ်းကြိတ်စတ် |
| အရေအတွက်   | 5       | 9.1 8       |     |                   | 1      | Geneens  |              |

| ကျေးရွာပိုင်ဆိုင်မှုများ | ရေတင်စက် | ထွန်/ ထယ် | က္ပဲ/ နွား        | 300300         |  |
|--------------------------|----------|-----------|-------------------|----------------|--|
| အရေအတွက်                 | S        | 8         |                   | ထွန်စက်        |  |
| ကျေးရွာပိုင်ဆိုင်မှုများ | ဝက်      | ဆိုင်ကယ်  | ကျွမ်းကျင်လုပ်သား | ၁ စ<br>လုပ်သား |  |
| အရေအတွက်                 | 59       | 18        | 1                 | 1              |  |
|                          |          |           |                   | 10             |  |

### ၄။ ကျေးရွာအတွင်းအခြားပိုင်ဆိုင်မှုများ

00 20 ----

| ကျေးရွာပိုင်ဆိုင်မှုများ | စိုက်ပျိုးမြေ | စားကျက်မြေ | 0         |                          |                |             |
|--------------------------|---------------|------------|-----------|--------------------------|----------------|-------------|
|                          | 4.201000      | စားကျကရေ   | သစ်တောမြေ | သဲ/ကျောက်ရရှိမှု         | ရေတွင်း/ရေတွန် | စက်ရေတင်း   |
| အရေအတွက်                 | 4.90.00       |            |           | ରି/ ଜର <u>ି</u>          |                | 0.000000000 |
| ုကျးရွာပိုင်ဆိုင်မှုများ | ကား           | ထော်လာဂျီ  | မြေတူးစက် | ာ၊ ၂၇ ၂၂<br>လမ်းကြိတ်စက် |                |             |
| အရေအတွက်                 |               |            |           | (1)0(0)                  | အသေးစားဆည်     | ဈေးဆိုင်    |
|                          | -             | 9)         |           | _                        | -              | 4           |

### <sup>၃။</sup> ကျေးရွာအတွင်း<mark>အဓိက</mark> ပိုင်ဆိုင်မှုများ

| စိုက်ပျိုးရေး | မွေးမြူရေး | အသေးစားစီးပွားရေး | အရြား |
|---------------|------------|-------------------|-------|
| ගේ:           |            | e of all          |       |
|               |            |                   |       |