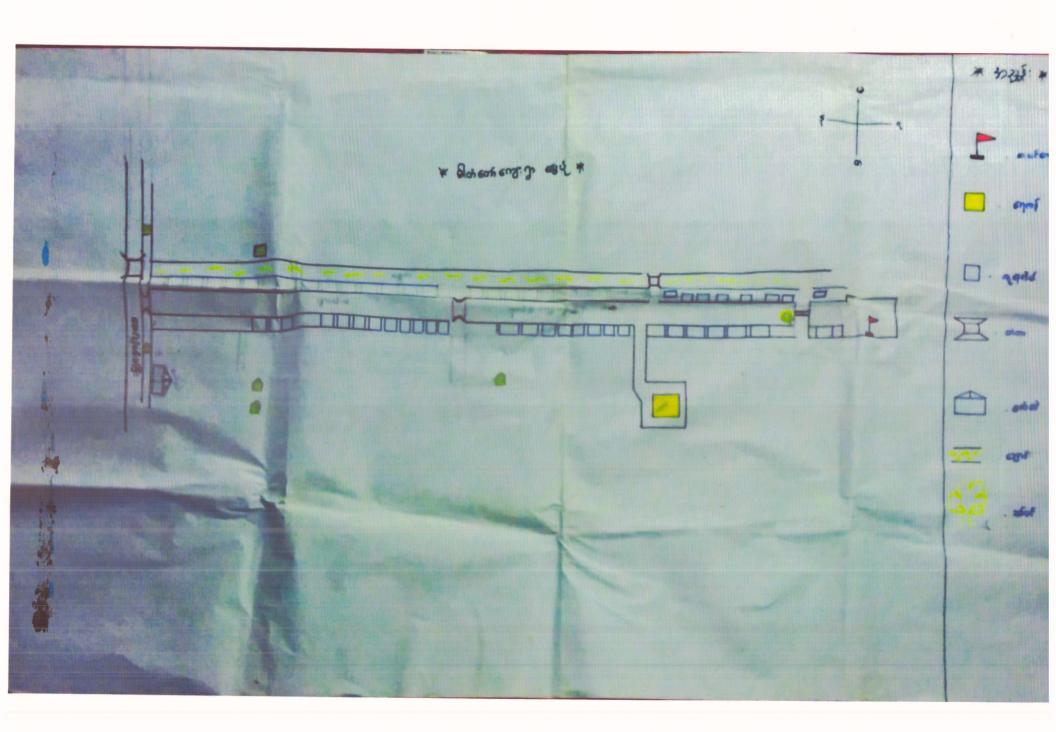

#### ၂။ ကျေးရွာမြေပုံတည်နေရာ

၃။ ငှက်ကြီးဒေါင်ကျေးရွာအုပ်စု ပါပင်သော ကျေးရွာများစာရင်း

(၁)ငှက်ကြီးဒေါင်

(၂) ပိုးလောင်း

(၃) မြောက်စု

(၄)ဓာတ်တော် ရွာများဖြစ်ကြပါသည်။

භෝ: නිස්ගුර්ගුරිදුගු ගළහන භෝ?නි ක්රානමේ