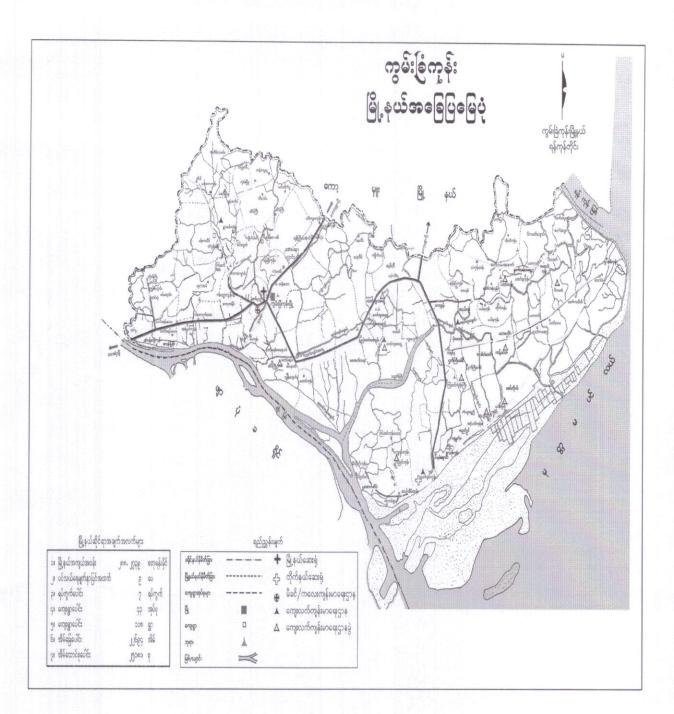

#### ၂။ ကျေးရွာမြေပုံတည်နေရာ

၃။ ငှက်ကြီးဒေါင်ကျေးရွာအုပ်စု ပါပင်သော ကျေးရွာများစာရင်း

(၁)ငှက်ကြီးဒေါင်

(၂) ပိုးလောင်း

(၃) မြောက်စု

(၄)ဓာတ်တော် ရွာများဖြစ်ကြပါသည်။

භෝ: නිස්ගුර්ගුරිදුගු ගළහන භෝ?නි ක්රානමේ