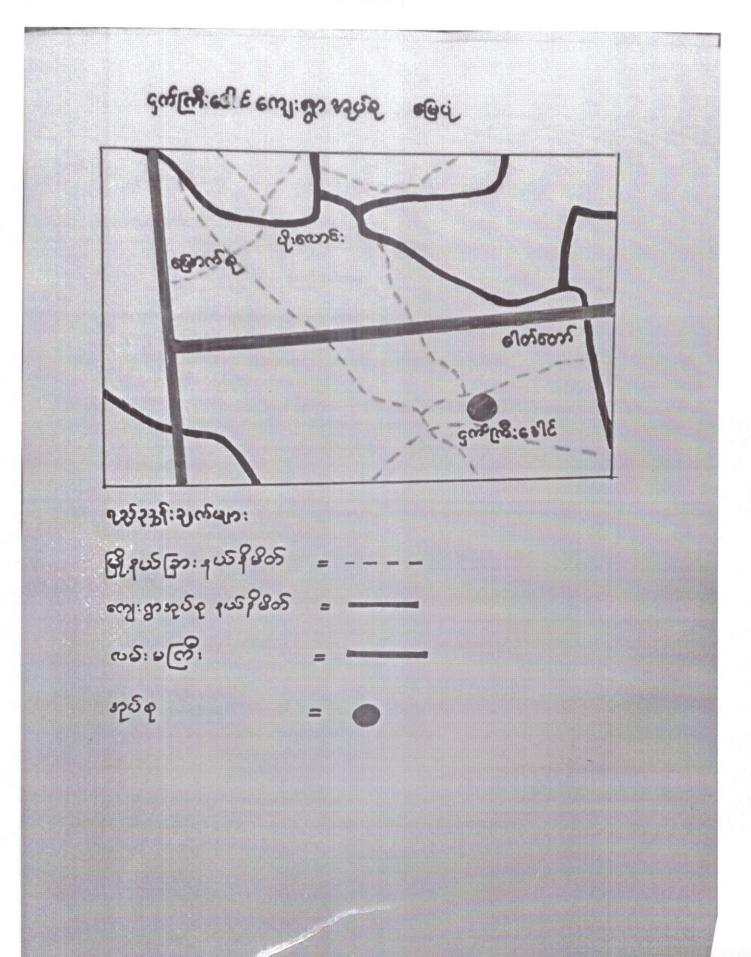

#### ၂။ ကျေးရွာမြေပုံတည်နေရာ

၃။ ငှက်ကြီးဒေါင်ကျေးရွာအုပ်စု ပါပင်သော ကျေးရွာများစာရင်း

(၁)ငှက်ကြီးဒေါင်

(၂) ပိုးလောင်း

(၃) မြောက်စု

(၄)ဓာတ်တော် ရွာများဖြစ်ကြပါသည်။

භෝ: නිස්ගුර්ගුරිදුගු ගළහන භෝ?නි ක්රානමේ