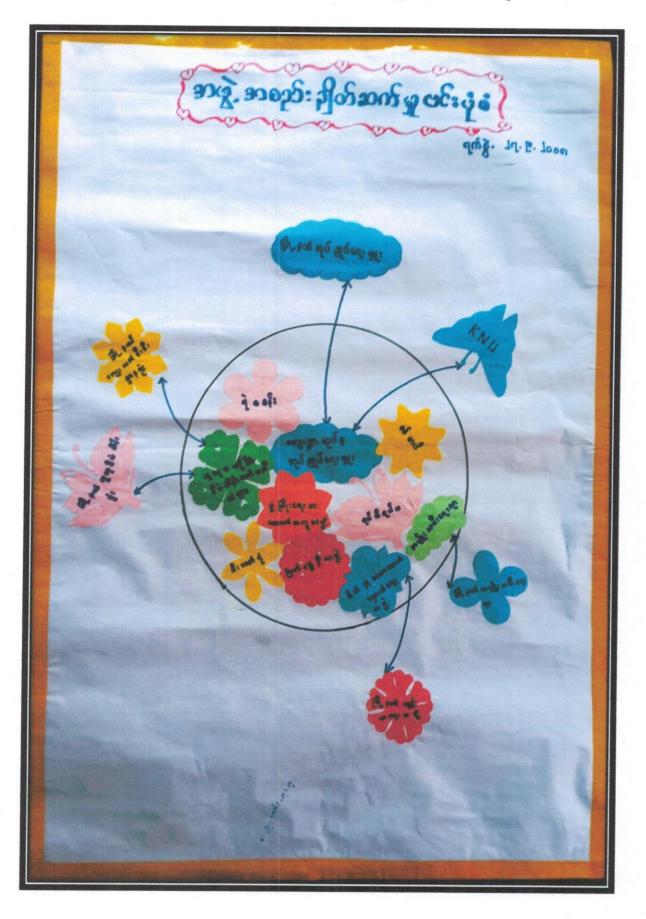

#### နတ်သံကွင်းကျေးရွာ အဖွဲ့ အစည်းရှိတ်ဆက်ပုံ

်ကျေးရွာဖွဲ့စည်းချိတ်ဆက်မှပြ မြေပုံသုံးသပ်ချက် ★ နတ်သံကွင်းကျေးရွာအုပ်စု နတ်သံကွင်းကျေးရွာ

ရက်စွဲ-၂၇-၉-၂၀၁၈

နတ်သံကွင်းကျေးရွာအတွင်းရှိ အဖွဲ့အစည်းများမှာ အုပ်စုအုပ်ချုပ်ရေးမှူး၊ ရပ်မိ ရပ်ဖ၊ ဖွံ့ဖြိုးရေးအထောက်အကူပြုကော်မတီ၊ မိခင်နှင့်စလေးစောင့်ရှောက်ရေးအဖွဲ့၊ အမျိုးသမီးရေးရာအဖွဲ့၊ မီးသတ်အဖွဲ့၊ ကြက်ခြေနီအဖွဲ့၊ လူထုဗဟိုပြုစီမံကိန်းကော် မတီဝင်အဖွဲ့၊ စစ်တပ်၊ ရဲစခန်းတို့ရှိပါသည်၊ ကျေးရွာပြင်ပတွင်မြို့နယ်အုပ်ချုပ်ရေးမှူး၊ မြို့နယ်ကျေးလက်ဦးစီးဌာန၊ မြို့နယ်လူထုဗဟိုပြုစီမံကိန်းရုံး၊ မြို့နယ်ကျန်းမာရေးဌာ န၊ကေအင်ယူအဖွဲ့တို့ဖြစ်သည်။

နတ်သံကွင်းကျေးရွာတွင်းရှိကျေးရွာသူ ကျေးရွာသားများသည် ယခင်ကအဖွဲ့ အစည်းများနှင့် မည်သို့ချိတ်ဆက်ရမည်ကို မသိခဲ့ပါ။ ယခုတတိယစက်ဝန်း တွင် ကျေးရွာအတွင်းရှိအဖွဲ့အစည်းများ၊ ပြင်ပအဖွဲ့အစည်းများနှင့် ချိတ်ဆက်ဆောင်ရွက်ခြင်း များအစရှိသောအတွေ့အကြုံများ တိုးတက်ဖွင့်ဖြိုးပြောင်းလဲလာလာပါသည်။

> ပံ့ပိုးကူညီသူ-ဒေါ် စန်းနွယ်(လူထုစည်းရုံးရေးမှူး) ပါဝင်ဆွေးနွေးသူ-ကျေးရွာလူထု