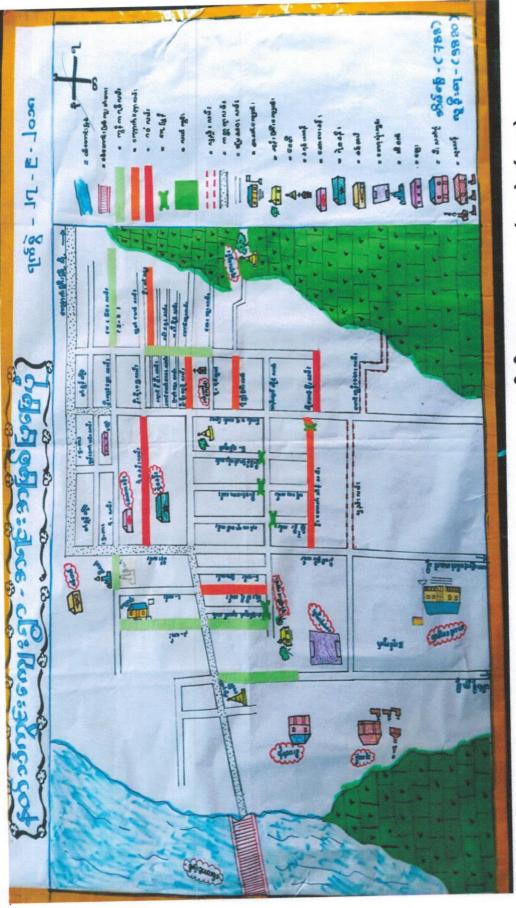

နတ်သံကွင်းကျေးရွာ အရင်းအမြစ်ပြ မြေပုံ

# 🛨 ကျေးရွာအရင်းအမြစ်ပြမြေပုံသုံးသပ်ချက် 🛨

နတ်သံကွင်းကျေးရွာအုပ်စု ၊

နတ်သံကွင်းကျေးရွာ ရက်စွဲ-၂ဂု-၉-၂ဝ၁၈

နတ်သံကွင်းကျေးရွာသည် ကျောက်ကြီးမြို့၏ အနောက်မြောက်ဘက် အရပ်တွင် တည်ရှိသည်။ ကျောက်ကြီးမြို့နှင့်မနီးမဝေးတွင်တည်ရှိသော်လည်း လမ်းပန်းဆက် သွယ်ရေး မခက်ခဲလှပါ။ ရွာတွင်းလမ်းများ မကောင်းသည့်အခက်အခဲ ၊သွားလာရေး ခက်ခဲခြင်းများရှိသည်။ နတ်သံကွင်းကျေးရွာ၏အရှေ့ဘက်တံခွန်တိုင်ကျေးရွာရှိသည်။ နတ်သံကွင်းအုပ်စုတွင် ကျေးရွာ(၉)ရွာရှိပါသည်။ နတ်သံကွင်းကျေးရွာတွင် အိမ်ခြေ (ဂု၈ေ)အိမ်ရှိပါသည်။ကျား(၁ဂု၈၆)၊မ(၂ဝ၃၄)ဦးရှိသည်။ ဗုဒ္ဓဘာသာကိုယ်ကွယ်သူ များပြီး၊ ခရစ်ယာန်ကိုးကွယ်သူများလည်းရှိပြီး ဟိန္ဒူဘာသာဝင် တစ်အိမ်ထောင်ရှိ သည်။ နတ်သံကွင်းကျေးရွာတွင် ပထမစက်ဝန်းဉ် ရေပြွန်များ ၊Slabများတည်ဆောက် ခြင်းလုပ်ငန်းများ လုပ်ဆောင်ပြီး ၊ ဒုတိယနှစ်တွင် ဂဝံလမ်းခင်းခြင်း၊ ရေပြွန်တည် ဆောက်ခြင်း၊ မြေသားလမ်းခင်းခြင်းများ လုပ်ဆောင်ခဲ့သည်။ တတိယစက်ဝန်းတွင်ဂဝံ လမ်း၊ ရေပြွန်များ၊ ကွန်ကရစ်ဘီးလမ်း၊ ကျောက်ချောလမ်းများ ရွေးချယ်ခဲ့ပါသည်။ လမ်းပန်းဆက်သွယ်ရေး