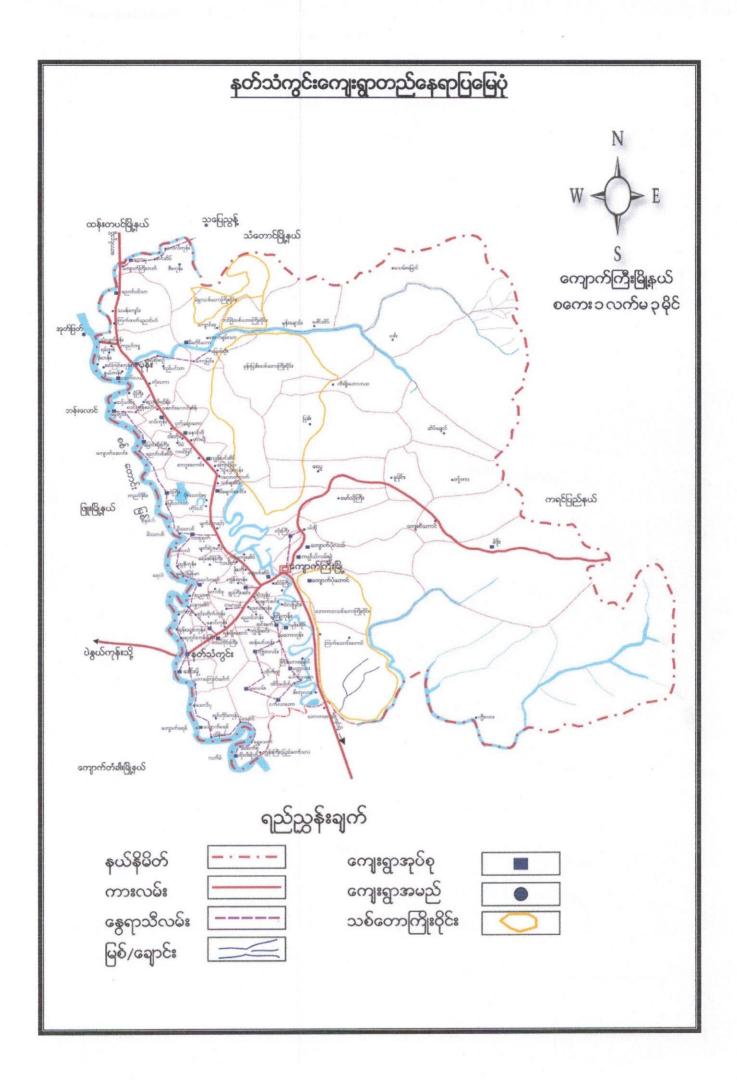

နတ်သံကွင်းကျေးရွာ အရင်းအမြစ်ပြ မြေပုံ

# 🛨 ကျေးရွာအရင်းအမြစ်ပြမြေပုံသုံးသပ်ချက် 🛨

နတ်သံကွင်းကျေးရွာအုပ်စု ၊

နတ်သံကွင်းကျေးရွာ ရက်စွဲ-၂ဂု-၉-၂ဝ၁၈

နတ်သံကွင်းကျေးရွာသည် ကျောက်ကြီးမြို့၏ အနောက်မြောက်ဘက် အရပ်တွင် တည်ရှိသည်။ ကျောက်ကြီးမြို့နှင့်မနီးမဝေးတွင်တည်ရှိသော်လည်း လမ်းပန်းဆက် သွယ်ရေး မခက်ခဲလှပါ။ ရွာတွင်းလမ်းများ မကောင်းသည့်အခက်အခဲ ၊သွားလာရေး ခက်ခဲခြင်းများရှိသည်။ နတ်သံကွင်းကျေးရွာ၏အရှေ့ဘက်တံခွန်တိုင်ကျေးရွာရှိသည်။ နတ်သံကွင်းအုပ်စုတွင် ကျေးရွာ(၉)ရွာရှိပါသည်။ နတ်သံကွင်းကျေးရွာတွင် အိမ်ခြေ (ဂု၈ေ)အိမ်ရှိပါသည်။ကျား(၁ဂု၈၆)၊မ(၂ဝ၃၄)ဦးရှိသည်။ ဗုဒ္ဓဘာသာကိုယ်ကွယ်သူ များပြီး၊ ခရစ်ယာန်ကိုးကွယ်သူများလည်းရှိပြီး ဟိန္ဒူဘာသာဝင် တစ်အိမ်ထောင်ရှိ သည်။ နတ်သံကွင်းကျေးရွာတွင် ပထမစက်ဝန်းဉ် ရေပြွန်များ ၊Slabများတည်ဆောက် ခြင်းလုပ်ငန်းများ လုပ်ဆောင်ပြီး ၊ ဒုတိယနှစ်တွင် ဂဝံလမ်းခင်းခြင်း၊ ရေပြွန်တည် ဆောက်ခြင်း၊ မြေသားလမ်းခင်းခြင်းများ လုပ်ဆောင်ခဲ့သည်။ တတိယစက်ဝန်းတွင်ဂဝံ လမ်း၊ ရေပြွန်များ၊ ကွန်ကရစ်ဘီးလမ်း၊ ကျောက်ချောလမ်းများ ရွေးချယ်ခဲ့ပါသည်။ လမ်းပန်းဆက်သွယ်ရေး