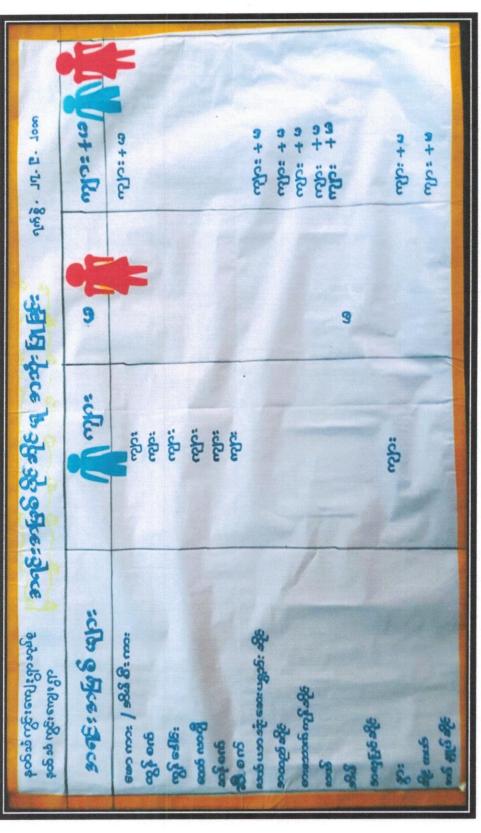

> ပံ့ပိုးကူညီသူ-ဒေါ် စန်းနွယ် (လူထုစည်းရုံးရေးမှူး) ပါဝင်ဆွေးနွေးသူ-ကျေးရွာလူထု

နတ်သံကွင်းကျေးရွာ ချမ်းသာကြွယ်ဝမှုအဆင့်ခွဲခြားခြင်း ဥပမာပြဇယား

| . Jose                                                           | 1.                                    | Ort.                                                                                                                                                                                                                                                                                                                                                                                                                                                                                                                                                                                                                                                                                                                                                                                                                                                                                                                                                                                                                                                                                                                                                                                                                                                                                                                                                                                                                                                                                                                                                                                                                                                                                                                                                                                                                                                                                                                                                                                                                                                                                                                           | 7-1c-dd    | 16. Eo.f.                                              | po. Porf.                                                                                                                                                                              | 900-1.    |
|------------------------------------------------------------------|---------------------------------------|--------------------------------------------------------------------------------------------------------------------------------------------------------------------------------------------------------------------------------------------------------------------------------------------------------------------------------------------------------------------------------------------------------------------------------------------------------------------------------------------------------------------------------------------------------------------------------------------------------------------------------------------------------------------------------------------------------------------------------------------------------------------------------------------------------------------------------------------------------------------------------------------------------------------------------------------------------------------------------------------------------------------------------------------------------------------------------------------------------------------------------------------------------------------------------------------------------------------------------------------------------------------------------------------------------------------------------------------------------------------------------------------------------------------------------------------------------------------------------------------------------------------------------------------------------------------------------------------------------------------------------------------------------------------------------------------------------------------------------------------------------------------------------------------------------------------------------------------------------------------------------------------------------------------------------------------------------------------------------------------------------------------------------------------------------------------------------------------------------------------------------|------------|--------------------------------------------------------|----------------------------------------------------------------------------------------------------------------------------------------------------------------------------------------|-----------|
| qubg. Jq. B. Josa                                                | နှင့်တောင် စု ၈၁၈ရ<br>အသွက်           | 55                                                                                                                                                                                                                                                                                                                                                                                                                                                                                                                                                                                                                                                                                                                                                                                                                                                                                                                                                                                                                                                                                                                                                                                                                                                                                                                                                                                                                                                                                                                                                                                                                                                                                                                                                                                                                                                                                                                                                                                                                                                                                                                             |            | LcL.                                                   | 191                                                                                                                                                                                    | 190       |
| ्र इत्यान विस्त्राचे । ज्यों हैं देकर हैं ज्यारेजीटवड़कृति केल्स | उठक क्वेड कुर्त । स्थूनिः महिः स्थानः | 25th if it is a state of the same of the complete of the compl | -          | <u>ಆರ್ಥೆ 1 ಕಿ. ಕಿ. ಕಿ. ಕಿ. ಕಿ. ಕಿ. ಕಿ. ಕಿ. ಕಿ. ಕಿ.</u> | अकर्त कार्यंत की कर्ताक अधि । की कींड यू हम्हासी । तमारी तम्बी कार्त<br>ब्रम्स । तम्ब कार्यंत त्यूर्व तृष्टे । उत्तरा एक। ब्रह्मा कार्त्त न त्यूर्वेत कार्त्त कार्त्त<br>हम्से तप्तु . |           |
| ರ್ಯವಾಗಿ ಪ್ರಾಥಾಣಗಳು ನಿರ್ದೇಶನ                                      | 30000 Jane                            | المري فرعوا                                                                                                                                                                                                                                                                                                                                                                                                                                                                                                                                                                                                                                                                                                                                                                                                                                                                                                                                                                                                                                                                                                                                                                                                                                                                                                                                                                                                                                                                                                                                                                                                                                                                                                                                                                                                                                                                                                                                                                                                                                                                                                                    | same spare | इकिट व्याः                                             | : بالمجادة المجادة                                                                                                                                                                     | ह ह्यादिह |

ပါဝင်ဆွေးနွေးသူ-ကျား(၂၂၂)၊မ(၂၇၅)

### 🛶 မျမ်းသာကြွယ်ဝမှအဆင့်ခွဲခြင်းသုံးသပ်ချက်

နတ်သံကွင်းကျေးရွာအုပ်စု

နတ်သံကွင်းကျေးရွာ ရက်စွဲ-၂၇-၉-၂၀၁၈

နတ်သံကွင်းကျေးရွာတွင် ချမ်းသာသောအုပ်စု၊ အလယ်အလတ်အုပ်စု၊ နွမ်း ပါးသောအုပ်စု၊ အနွမ်းပါးဆုံးသောအုပ်စုဟူ၍ လေးခုခွဲထားသည်။ နတ်သံကွင်းကျေး ရွာတွင်သွပ်မိုး၊ တိုက်ခံအိမ်၊ ကား၊ လယ်ထွန်စက်ဆိုင်ကယ်၊ စပါကြိတ်စက်၊ ဆီစက်၊ လယ်(၁၀)ဧက၊ ဖောကား၊ နွား(၁)ရှဉ်း၊ ရိတ်စက်၊ ချွေစက်၊ ဖုန်း၊ စိုက်ပျိုးရေးဆေး ပစ္စည်းဆိုင်၊ အထည်ဆိုင်၊ စားသောက်ကုန်ဆိုင်၊ စားသောက်ဆိုင်၊ ကုန်မာဆိုင်၊ဆေး ဆိုင်ပိုင်ဆိုင်သောသူကို ချမ်းသာသောသူဟု သတ်မှတ်ကာ အိမ်ထောင်စု အရေအ တွက်အားဖြင့်(၆၃)အိမ်ရှိပြီး ကျေးရွာလူထု၏(၈%)ရှိပါသည်။ သွပ်မိုး၊ တိုက်ခံအိမ်၊ လယ်(၅)ဧက ဂွန်ဒေါင်း၊ လယ်ထွန်စက်၊ ချွေစက်၊ ဆိုင်ကယ်၊ နွား(၁)ရှဉ်း၊ ဖုန်းပိုင်ဆိုင် သောသူများကို အလယ်အလတ် အုပ်စုများဟုသတ်မှတ်ကာ အိမ်ထောင်စု အရေအ တွက်(၂၆၁)အိမ်ရှိပြီး ကျေးရွာလူထု၏(၃၃.၁၂%)ရှိပါသည်။ သက်ငယ်မိုး၊ ပျဉ်ထောင် ထရံကာအိမ်၊ ဆိုင်ကယ်၊ စက်ဘီး၊ ဖုန်း၊ သားသမီးကျောင်းထားပေးနိုင်သူများအားနွမ်း ပါးသူဟုသတ်မှတ်ကာ အိမ်ထောင်စု(၂၁၂)အိမ်ရှိပြီး ကျေးရွာလူထု၏(၂၆.၉ဝ%)ရှိ သည်။ သက်ငယ်မိုး၊ ထရံကာ၊ပိုင်ဆိုင်မှနည်း၊လက်လုပ်လက်စား၊ကျဘမ်းလုပ်ကိုင်၊ခ လေးပညာရေးခက်ခဲ၊ကျန်းမာရေးနိမ့်ကျခြင်းများရှိသောသူများအား အနွမ်းပါးဆုံးဟု သတ်မှတ်ကာ အိမ်ထောင်စုအားဖြစ်(၂၅၂)အိမ်ရှိ ပြီး ကျေးရွာလူထု၏(၃၁.၉၈%)ဖြစ် သည်။အိမ်ထောင်စုအရေအတွက်အားဖြင့်(၇၈၈)အိမ်ရှိခဲ့ပါသည်။ ပြသနာအနစ်ချုပ်

နတ်သံကွင်းကျေးရွာတွင် ပြေသောအုပ်စုမှာ အနည်းငယ်သာရှိပြီး၊ အလယ်အ လတ်လူတန်းစားမှာလည်းကျေးရွာမှာအနည်းငယ်များသည်ဟုထင်မြင်မိပါသည်။နွမ်းပါး သောအုပ်စု၊အလွန်မပြေလည်သောအဖွဲ့ (သို့)အနွမ်းပါးဆုံးသောအုပ်စုမှာ အများအပြား ရှိနေသည်ကိုတွေ့ရသည်။