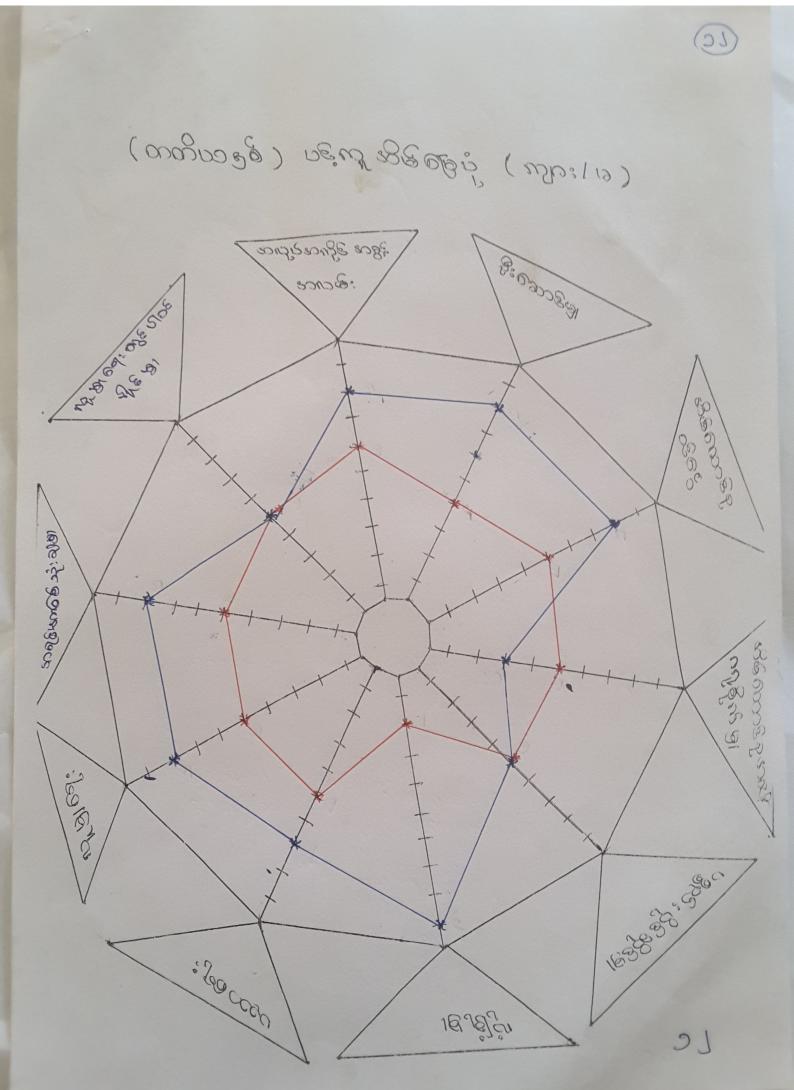

3:000 00 00 00 00; 00 00;

2000 ed: 8000 6:

आहरका हर्ने: अहलाह:

Ng: 02; 2000 25 02 02).

abred , segue;

Juzó -2 127125

eary estré: 0 entidrase ( 2681) à entidat entidrass. 196,3362 20 g. 2022 B. end E. E. 2000 Be 0005 605 d. Colled) 528 down 2003,000 danost, emberof 180,000 00 00 00.

32 200 0 201: 818 Jung 8200 6:

early est 6:0 ent: 2008 @ ensouth of < 36de > 5 20 yellen 20 = < 5 > 1 cy , 30 2) et 25 est est 8: el 3: el 2 2 6 38 2 (20) 38 2 est al: @ ( 000° 2° of of 20 52 " 32 1° 33 52 6 50 20 5 000 000; 000 6 10 8; 8

6. 6. on: 30 con 6:

त्यक क की ति हु ए कु है न कहा कि कि का कि का कि का की की अपेश है की कि की 20 E 20 8: 20 2 2 Emos 000; colo: 120) 20 52"

क्षित्रक्ष १३८८८

684 ever 6.911:3000;

09513310 , Q AURO edugo

भन्ति , ६४०० विष्ठ

डेवार भिवतावा वेदारमी

नियम्बे.

| 23.00/2, 7.20(2)2, 20(2)2, 20(2)2, 20(2)2, 20(2)2, 20(2)2, 20(2)2, 20(2)2, 20(2)2, 20(2)2, 20(2)2, 20(2)2, 20(2)2, 20(2)2, 20(2)2, 20(2)2, 20(2)2, 20(2)2, 20(2)2, 20(2)2, 20(2)2, 20(2)2, 20(2)2, 20(2)2, 20(2)2, 20(2)2, 20(2)2, 20(2)2, 20(2)2, 20(2)2, 20(2)2, 20(2)2, 20(2)2, 20(2)2, 20(2)2, 20(2)2, 20(2)2, 20(2)2, 20(2)2, 20(2)2, 20(2)2, 20(2)2, 20(2)2, 20(2)2, 20(2)2, 20(2)2, 20(2)2, 20(2)2, 20(2)2, 20(2)2, 20(2)2, 20(2)2, 20(2)2, 20(2)2, 20(2)2, 20(2)2, 20(2)2, 20(2)2, 20(2)2, 20(2)2, 20(2)2, 20(2)2, 20(2)2, 20(2)2, 20(2)2, 20(2)2, 20(2)2, 20(2)2, 20(2)2, 20(2)2, 20(2)2, 20(2)2, 20(2)2, 20(2)2, 20(2)2, 20(2)2, 20(2)2, 20(2)2, 20(2)2, 20(2)2, 20(2)2, 20(2)2, 20(2)2, 20(2)2, 20(2)2, 20(2)2, 20(2)2, 20(2)2, 20(2)2, 20(2)2, 20(2)2, 20(2)2, 20(2)2, 20(2)2, 20(2)2, 20(2)2, 20(2)2, 20(2)2, 20(2)2, 20(2)2, 20(2)2, 20(2)2, 20(2)2, 20(2)2, 20(2)2, 20(2)2, 20(2)2, 20(2)2, 20(2)2, 20(2)2, 20(2)2, 20(2)2, 20(2)2, 20(2)2, 20(2)2, 20(2)2, 20(2)2, 20(2)2, 20(2)2, 20(2)2, 20(2)2, 20(2)2, 20(2)2, 20(2)2, 20(2)2, 20(2)2, 20(2)2, 20(2)2, 20(2)2, 20(2)2, 20(2)2, 20(2)2, 20(2)2, 20(2)2, 20(2)2, 20(2)2, 20(2)2, 20(2)2, 20(2)2, 20(2)2, 20(2)2, 20(2)2, 20(2)2, 20(2)2, 20(2)2, 20(2)2, 20(2)2, 20(2)2, 20(2)2, 20(2)2, 20(2)2, 20(2)2, 20(2)2, 20(2)2, 20(2)2, 20(2)2, 20(2)2, 20(2)2, 20(2)2, 20(2)2, 20(2)2, 20(2)2, 20(2)2, 20(2)2, 20(2)2, 20(2)2, 20(2)2, 20(2)2, 20(2)2, 20(2)2, 20(2)2, 20(2)2, 20(2)2, 20(2)2, 20(2)2, 20(2)2, 20(2)2, 20(2)2, 20(2)2, 20(2)2, 20(2)2, 20(2)2, 20(2)2, 20(2)2, 20(2)2, 20(2)2, 20(2)2, 20(2)2, 20(2)2, 20(2)2, 20(2)2, 20(2)2, 20(2)2, 20(2)2, 20(2)2, 20(2)2, 20(2)2, 20(2)2, 20(2)2, 20(2)2, 20(2)2, 20(2)2, 20(2)2, 20(2)2, 20(2)2, 20(2)2, 20(2)2, 20(2)2, 20(2)2, 20(2)2, 20(2)2, 20(2)2, 20(2)2, 20(2)2, 20(2)2, 20(2)2, 20(2)2, 20(2)2, 20(2)2, 20(2)2, 20(2)2, 20(2)2, 20(2)2, 20(2)2, 20(2)2, 20(2)2, 20(2)2, 20(2)2, 20(2)2, 20(2)2, 20(2)2, 20(2)2, 20(2)2, 20(2)2, 20(2)2, 20(2)2, 20(2)2, 20(2)2, 20(2)2, 20(2)2, 20(2)2, 20(2)2, 20(2)2, 20(2)2, 20(2)2, 20(2)2, 20(2)2, 20(2)2, 20(2)2, 20(2)2, 20(2)2, 20(2)2, 20(2)2, 20(2)2,     |                 |      |     |       | 1       |                                                      |
|--------------------------------------------------------------------------------------------------------------------------------------------------------------------------------------------------------------------------------------------------------------------------------------------------------------------------------------------------------------------------------------------------------------------------------------------------------------------------------------------------------------------------------------------------------------------------------------------------------------------------------------------------------------------------------------------------------------------------------------------------------------------------------------------------------------------------------------------------------------------------------------------------------------------------------------------------------------------------------------------------------------------------------------------------------------------------------------------------------------------------------------------------------------------------------------------------------------------------------------------------------------------------------------------------------------------------------------------------------------------------------------------------------------------------------------------------------------------------------------------------------------------------------------------------------------------------------------------------------------------------------------------------------------------------------------------------------------------------------------------------------------------------------------------------------------------------------------------------------------------------------------------------------------------------------------------------------------------------------------------------------------------------------------------------------------------------------------------------------------------------------|-----------------|------|-----|-------|---------|------------------------------------------------------|
| 23 のかまでいいい  23 のかまでいいい  24 のからいいからのできるからのできるからできるからできるからできないがいいからのできるからできないがいいからのできないがいいからのできないがいいからのできないがいいからのできないがいいからのでもないがいからいのできないがいいからいからいからいからいからいからいからいからいからいからいからいからいから                                                                                                                                                                                                                                                                                                                                                                                                                                                                                                                                                                                                                                                                                                                                                                                                                                                                                                                                                                                                                                                                                                                                                                                                                                                                                                                                                                                                                                                                                                                                                                                                                                                                                                                                                                                                                                                                                                                                               | son conson      | 2    | 19  | 65/32 | निया    | भन्। देव हैं कई तिसुर कुर कर्न हुई र प्रमाण १४       |
| 2008年1900年1900年1900年1900年1900年1900年1900年1                                                                                                                                                                                                                                                                                                                                                                                                                                                                                                                                                                                                                                                                                                                                                                                                                                                                                                                                                                                                                                                                                                                                                                                                                                                                                                                                                                                                                                                                                                                                                                                                                                                                                                                                                                                                                                                                                                                                                                                                                                                                                      |                 |      |     |       | 59,0710 | र्व हम्माः थ्री कार्यह, का वृष्ट्र एक दं एचा उने क्र |
| 23 からないのか。 23 からないのか。 かんできょうかんできゃういかんできょうかんできょうかんできょうかんできょうかんできょうかん まっちゃん あんがっている あまる あいらい かんから かんがっている あんがっている あんがっている あんがっている あんがっている かんがっている かんがん かんがん かんがん かんがん かんがん かんがん かんがん かんが                                                                                                                                                                                                                                                                                                                                                                                                                                                                                                                                                                                                                                                                                                                                                                                                                                                                                                                                                                 | 3063805         | 28   | PL  | 33    |         | क्कांड ही उड़ैए भी क्रियेश का कु तुम्                |
| 23 かからい。 むろ でき、今 かれらか というのい。 むろ でき、今 かれらか というのい。 むといっといっといっというというという。 からいらい からいっという かいがい かいまい かいがい かいい かいがい かい をおいまし かいがい かい かいがい かい かいがい かい かいがい かい かいがい かい かいがい かいりがい かいがい かい                                                                                                                                                                                                                                                                                                                                                                                                                                                                                                                                                                                                                                                                                                                                                                                                                                                                                                                                                                                                                                                                                                                                                                                                                                                                                                                                                                                                                                                                                                                                                                                         | 2000 18 31006   |      |     |       |         | 6333653 @650                                         |
| ( し ( ) ( ) ( ) ( ) ( ) ( ) ( ) ( ) ( )                                                                                                                                                                                                                                                                                                                                                                                                                                                                                                                                                                                                                                                                                                                                                                                                                                                                                                                                                                                                                                                                                                                                                                                                                                                                                                                                                                                                                                                                                                                                                                                                                                                                                                                                                                                                                                                                                                                                                                                                                                                                                        |                 |      |     |       |         |                                                      |
| 8. 80 80; 2000; 20 86; 4 18 18 2000; 40 6 6 6; 4 18 18 18 18 18 18 18 18 18 18 18 18 18                                                                                                                                                                                                                                                                                                                                                                                                                                                                                                                                                                                                                                                                                                                                                                                                                                                                                                                                                                                                                                                                                                                                                                                                                                                                                                                                                                                                                                                                                                                                                                                                                                                                                                                                                                                                                                                                                                                                                                                                                                        |                 |      |     |       |         | 8019 2000; Blow 3020 Al 8000 De                      |
| (1) 113 ( 1) 12 12 12 12 12 12 12 12 12 12 12 12 12                                                                                                                                                                                                                                                                                                                                                                                                                                                                                                                                                                                                                                                                                                                                                                                                                                                                                                                                                                                                                                                                                                                                                                                                                                                                                                                                                                                                                                                                                                                                                                                                                                                                                                                                                                                                                                                                                                                                                                                                                                                                            |                 |      |     |       |         | 253 2012 6283 6283 681 4                             |
| (2) かいくいい (2) (2) (2) (2) (2) (2) (2) (2) (2) (2)                                                                                                                                                                                                                                                                                                                                                                                                                                                                                                                                                                                                                                                                                                                                                                                                                                                                                                                                                                                                                                                                                                                                                                                                                                                                                                                                                                                                                                                                                                                                                                                                                                                                                                                                                                                                                                                                                                                                                                                                                                                                              | (PRA)           |      |     |       |         | एकि इसी कार्का १० क्षि २००५ हैं की ह                 |
| 8 800 802 400000000000000000000000000000                                                                                                                                                                                                                                                                                                                                                                                                                                                                                                                                                                                                                                                                                                                                                                                                                                                                                                                                                                                                                                                                                                                                                                                                                                                                                                                                                                                                                                                                                                                                                                                                                                                                                                                                                                                                                                                                                                                                                                                                                                                                                       | XX.             |      |     |       |         | शहें एरिस्तार मा रायकिर वर्ग ग्री                    |
| 3. 30 52, 20 00, 20 20 20 20 20 20 20 20 20 20 20 20 20                                                                                                                                                                                                                                                                                                                                                                                                                                                                                                                                                                                                                                                                                                                                                                                                                                                                                                                                                                                                                                                                                                                                                                                                                                                                                                                                                                                                                                                                                                                                                                                                                                                                                                                                                                                                                                                                                                                                                                                                                                                                        |                 |      |     |       |         | 208 805: 08: 081                                     |
| 83 80% 2000, 200 6 6 6 4 4 16 16 20 10 10 10 10 10 10 10 10 10 10 10 10 10                                                                                                                                                                                                                                                                                                                                                                                                                                                                                                                                                                                                                                                                                                                                                                                                                                                                                                                                                                                                                                                                                                                                                                                                                                                                                                                                                                                                                                                                                                                                                                                                                                                                                                                                                                                                                                                                                                                                                                                                                                                     |                 |      |     |       | 2/21/   | कर स्थाप देश हैं की हैं का किए एक एक किए एक          |
| 83 80 40 60 5 40 60 62, 45 16 14 64 64 18 16 16 16 16 16 16 16 16 16 16 16 16 16                                                                                                                                                                                                                                                                                                                                                                                                                                                                                                                                                                                                                                                                                                                                                                                                                                                                                                                                                                                                                                                                                                                                                                                                                                                                                                                                                                                                                                                                                                                                                                                                                                                                                                                                                                                                                                                                                                                                                                                                                                               | 3000 00 B       | 0.56 | 75  | 20    |         | राष्ट्रिय हिंदी हिंदी का का के किया                  |
| 83 80 80; 2000, 83 80 80; 2000, 83 80 80; 2000, 84 80 80; 2000, 85 80 80; 2000, 200; 200, 200, 300; 85 80 80; 2000, 200; 200, 300; 200; 200; 200; 200; 200; 200; 200;                                                                                                                                                                                                                                                                                                                                                                                                                                                                                                                                                                                                                                                                                                                                                                                                                                                                                                                                                                                                                                                                                                                                                                                                                                                                                                                                                                                                                                                                                                                                                                                                                                                                                                                                                                                                                                                                                                                                                          | 2000 2000       |      |     |       |         | LO ENSIGE DE LOS DIS                                 |
| 83 800 800; 25 6 62, 4 16 143 644  83 800 800; 25 66 62, 4 16 143 644  83 800 800; 200 80; 200 80; 200 80; 200 80; 200 80; 200 80; 200 80; 200; 20                                                                                                                                                                                                                                                                                                                                                                                                                                                                                                                                                                                                                                                                                                                                                                                                                                                                                                                                                                                                                                                                                                                                                                                                                                                                                                                                                                                                                                                                                                                                                                                                                                                                                                                                                                                                                                                                                                                                                                             |                 |      |     |       |         |                                                      |
| 83 80,803, 45 8 68, 49 164, 64<br>83 80,803, 400, 45 86, 49 164, 40 16<br>81 10 10 88 24<br>81 10 10 88 24<br>82 84, 300 39 18 10 10 10 10 10 10 10 10 10 10 10 10 10                                                                                                                                                                                                                                                                                                                                                                                                                                                                                                                                                                                                                                                                                                                                                                                                                                                                                                                                                                                                                                                                                                                                                                                                                                                                                                                                                                                                                                                                                                                                                                                                                                                                                                                                                                                                                                                                                                                                                          | 2021, 8,000.    |      |     |       |         |                                                      |
| 83 60, 60; 45 66; 49 1645 62.  83 062, 800, 105 62; 45 1645; 105  83 062, 800, 105; 45 66; 49 1645; 45  81 05 88; 11  81 05 88; 11  81 05 88; 11  81 05 88; 11                                                                                                                                                                                                                                                                                                                                                                                                                                                                                                                                                                                                                                                                                                                                                                                                                                                                                                                                                                                                                                                                                                                                                                                                                                                                                                                                                                                                                                                                                                                                                                                                                                                                                                                                                                                                                                                                                                                                                                 |                 |      |     |       |         | 20 80 500 39 6 80 8/ 20 8/ 20                        |
| 83 00, 60; 05 66; 3 542, 02<br>625, 300, 200, 00; 00; 00; 00; 00; 00; 00; 00; 00;                                                                                                                                                                                                                                                                                                                                                                                                                                                                                                                                                                                                                                                                                                                                                                                                                                                                                                                                                                                                                                                                                                                                                                                                                                                                                                                                                                                                                                                                                                                                                                                                                                                                                                                                                                                                                                                                                                                                                                                                                                              |                 |      |     |       |         | QUESTED 3: QUE 20. 25, 35.                           |
| 83 00, 60; 45 64, 3 164, 64<br>80 00 2; 2000, 100 00 00 00 00 00 00 00 00 00 00 00 00                                                                                                                                                                                                                                                                                                                                                                                                                                                                                                                                                                                                                                                                                                                                                                                                                                                                                                                                                                                                                                                                                                                                                                                                                                                                                                                                                                                                                                                                                                                                                                                                                                                                                                                                                                                                                                                                                                                                                                                                                                          |                 |      |     |       |         | 2100 8854                                            |
| 83 00, 60; 25 66, 3 1643 64<br>625, 2105, 3105, 63,                                                                                                                                                                                                                                                                                                                                                                                                                                                                                                                                                                                                                                                                                                                                                                                                                                                                                                                                                                                                                                                                                                                                                                                                                                                                                                                                                                                                                                                                                                                                                                                                                                                                                                                                                                                                                                                                                                                                                                                                                                                                            |                 |      |     |       | 310     | 1125 Que 02: 15,066, 8, 662, 25                      |
| 83 00,60; 47 & 1843 QN                                                                                                                                                                                                                                                                                                                                                                                                                                                                                                                                                                                                                                                                                                                                                                                                                                                                                                                                                                                                                                                                                                                                                                                                                                                                                                                                                                                                                                                                                                                                                                                                                                                                                                                                                                                                                                                                                                                                                                                                                                                                                                         | 2005/2018       | 35   | ) ) | 4 3   | 9       | 625,68, 693 008 63°                                  |
| 83 000, 603, 25 ch, 3 18 43 6 11                                                                                                                                                                                                                                                                                                                                                                                                                                                                                                                                                                                                                                                                                                                                                                                                                                                                                                                                                                                                                                                                                                                                                                                                                                                                                                                                                                                                                                                                                                                                                                                                                                                                                                                                                                                                                                                                                                                                                                                                                                                                                               | \$2,800° \$000° |      |     |       |         |                                                      |
| Original Office of the Control of th | 3 19161.        |      |     |       |         | 83 00,60; 108 08, 9 1843 0g                          |
| 36:38 W.L. W. 02,02 1612,00                                                                                                                                                                                                                                                                                                                                                                                                                                                                                                                                                                                                                                                                                                                                                                                                                                                                                                                                                                                                                                                                                                                                                                                                                                                                                                                                                                                                                                                                                                                                                                                                                                                                                                                                                                                                                                                                                                                                                                                                                                                                                                    |                 |      |     |       |         | 36.88 456.46 ozaz 1812. 435                          |
| 68. Q                                                                                                                                                                                                                                                                                                                                                                                                                                                                                                                                                                                                                                                                                                                                                                                                                                                                                                                                                                                                                                                                                                                                                                                                                                                                                                                                                                                                                                                                                                                                                                                                                                                                                                                                                                                                                                                                                                                                                                                                                                                                                                                          |                 |      |     |       |         | 68. 68.                                              |