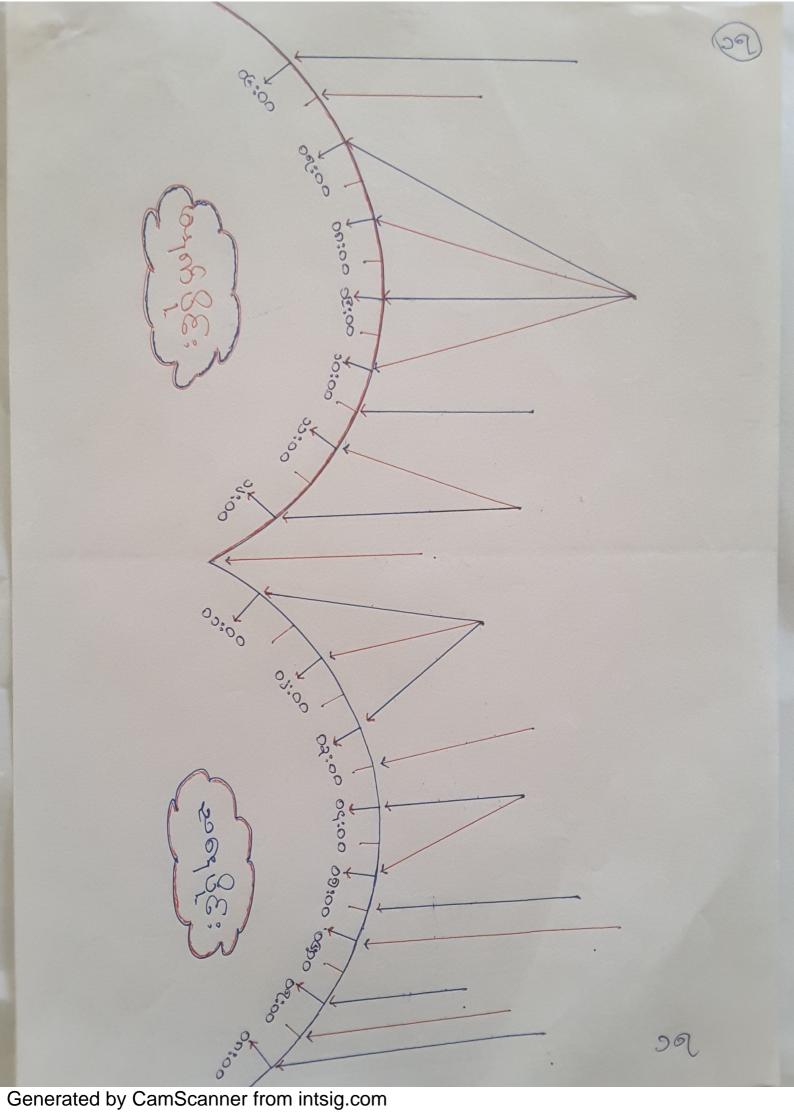

eust: 313 84 580 04 8 80 04 8 80: 20 5: 20 5 842 585 672 202, 000420 134 4020 0040 0000, 000 50 0040 60181

का: क्षेत्र: कष्टे कष्टे कष्टे क्षेत्र: कष्टे क

3.600,863:02:05.05. - 3:600,808.

| opor                                    |      |      |        |         |         |          |            |        |       |              |      |      |                            |
|-----------------------------------------|------|------|--------|---------|---------|----------|------------|--------|-------|--------------|------|------|----------------------------|
| atox                                    |      | -    |        |         |         |          |            |        |       |              |      |      |                            |
| d by                                    | -14  | -    |        |         |         |          |            |        |       |              |      |      |                            |
| - Ca                                    |      |      |        |         |         |          |            |        |       |              |      |      |                            |
| am S o                                  |      |      |        |         |         |          |            |        |       |              |      |      |                            |
| anne                                    |      |      |        |         |         |          |            |        |       |              |      |      |                            |
| r from                                  |      |      |        |         |         |          |            |        |       |              |      |      |                            |
| n inte                                  |      |      |        |         |         |          |            |        |       |              |      |      |                            |
| 900000                                  | m    |      |        |         |         |          |            |        |       |              |      |      | कर्माणार्व                 |
| 200000000000000000000000000000000000000 |      |      |        |         |         |          |            |        |       |              |      | m    | 50000                      |
| 99000                                   |      |      |        |         |         | MI       |            |        |       |              |      |      | ठी राष्ट्रीकं छे           |
| Jooop.                                  |      |      |        |         |         |          |            |        | m     |              |      |      | ठीक्ट्राड़े<br>इंट्रेक्टिक |
| 190000 1000                             |      |      | IM     | W       | M       | M        | M          | 111    | m     | 10           |      |      | टा व्यक्तिः                |
| 09000000000                             |      |      | 110    | 14      | 101     | n        |            | m      | M     | 111          |      |      | 86.                        |
| 790000 3 DOO                            |      |      |        | 11      | 1111    | m        |            | III    | IM    | 110          | 111  | 111  | 6 am Eucon                 |
| 2505                                    | 2000 | 25,3 | (1) 18 | 3050005 | 20 30 B | 18 25 BY | DO 15/1920 | 0708/5 | ्रकेट | 9029         | 1000 | 0099 | Jecs: 31.00 0.5            |
| 30                                      |      |      |        |         |         |          |            |        | 95    | ( 000 w 36 ) |      |      | (a) 25 8 35 Be cm.         |
|                                         |      |      |        |         |         |          |            |        |       |              |      |      |                            |