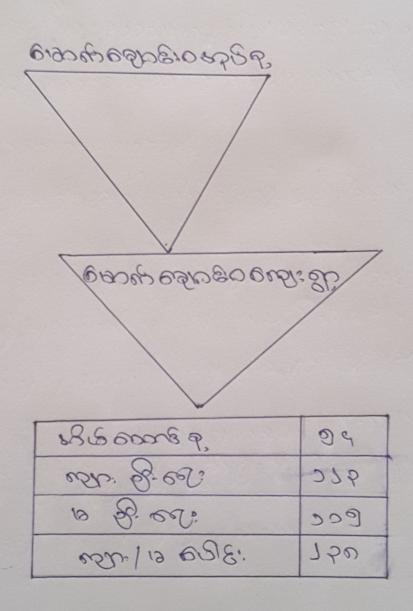

eust: 313 84 580 04 8 80 04 8 80: 20 5: 20 5 842 585 672 202, 000420 134 4020 0040 0000, 000 50 0040 60181

का: क्षेत्र: कष्टे कष्टे कष्टे क्षेत्र: कष्टे क

3.600,863:02:05.05. - 3:600,808.

| opor                                    |      |      |        |         |         |          |            |        |       |              |      |      |                            |
|-----------------------------------------|------|------|--------|---------|---------|----------|------------|--------|-------|--------------|------|------|----------------------------|
| atox                                    |      | -    |        |         |         |          |            |        |       |              |      |      |                            |
| d by                                    | -14  | -    |        |         |         |          |            |        |       |              |      |      |                            |
| - Ca                                    |      |      |        |         |         |          |            |        |       |              |      |      |                            |
| am S o                                  |      |      |        |         |         |          |            |        |       |              |      |      |                            |
| anne                                    |      |      |        |         |         |          |            |        |       |              |      |      |                            |
| r from                                  |      |      |        |         |         |          |            |        |       |              |      |      |                            |
| n inte                                  |      |      |        |         |         |          |            |        |       |              |      |      |                            |
| 900000                                  | m    |      |        |         |         |          |            |        |       |              |      |      | कर्माणार्व                 |
| 200000000000000000000000000000000000000 |      |      |        |         |         |          |            |        |       |              |      | m    | 50000                      |
| 99000                                   |      |      |        |         |         | MI       |            |        |       |              |      |      | ठी राष्ट्रीकं छे           |
| Jooop.                                  |      |      |        |         |         |          |            |        | m     |              |      |      | ठीक्ट्राड़े<br>इंट्रेक्टिक |
| 190000 1000                             |      |      | IM     | W       | M       | M        | M          | 111    | m     | 10           |      |      | टा व्यक्तिः                |
| 09000000000                             |      |      | 110    | 14      | 101     | n        |            | m      | M     | 111          |      |      | 86.                        |
| 790000 3 DOO                            |      |      |        | 11      | 1111    | m        |            | III    | IM    | 110          | 111  | 111  | 6 am Eucon                 |
| 2505                                    | 2000 | 25,3 | (1) 18 | 3050005 | 20 30 B | 18 25 BY | DO 15/1920 | 0708/5 | ्रकेट | 9029         | 1000 | 0099 | Jecs: 31.00 0.5            |
| 30                                      |      |      |        |         |         |          |            |        | 95    | ( 000 w 36 ) |      |      | (a) 25 8 35 Be cm.         |
|                                         |      |      |        |         |         |          |            |        |       |              |      |      |                            |