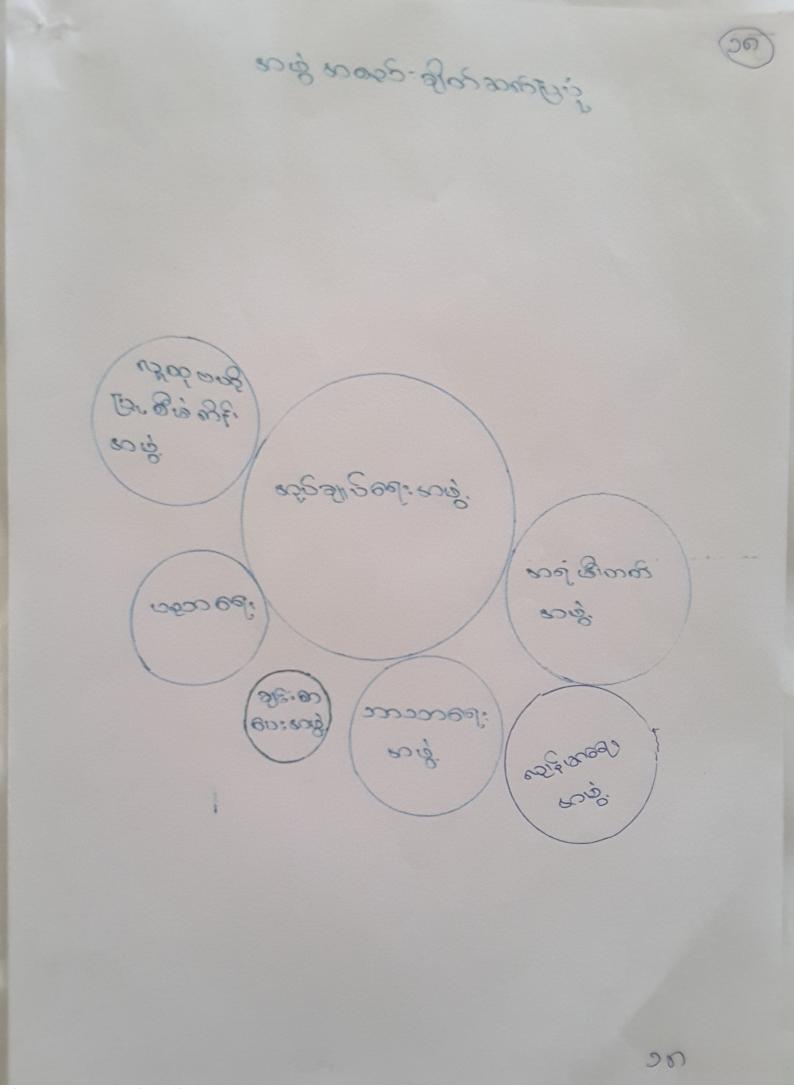

वृहित् व ग्रेस्ट्रिक संत्वा वेवन्स्त्रिवर्णाया वेदा हेतु होष्ट्र क्रिक्टि द्राह के क्षित्र क्षेत्र क्ष

हमारेडेए क्षेत्र के हिल्ड हत्ये में के वह होता है (:शिकादुताताःशिक्षक प्रकार के क्षेत्र का कुल प्रकार के कुल पार्टिक प्रकार प्रकार प्रहः ६७ ग्रेग्निक में के कुट ए एक उत्तर का ग्रेश मीन प्रमाणित है। अहमा में त्र प्रमाणित है। ्राधिका : इन्ध्या हे कार्ड ලා : ලෝගා ලකුත්තු දෙයා පත්තු සු ලෙයි මු ප්රුවත්තු - නු පාණුද किर्भ सर्वा व्यह १०६० : १०३ मृत्र : इन क्षित्र विक्र विक्र वि "रक्टरीय : 000 दिक्र न

ගුණු වූදර් දී දිනාගන්ද මෙම දී සුදුන්ග හෙනුගෙම DE 18: 24: 100 BB 1 600 DE 0 21: 600 900 BB 001: 16: 8: 36 कर्ड : हत्याक : हत्या हु: कारा हु: कारा हु: कारा हु: कारा हु: कारा हु: कारा हु: दुहर २००० वरह नहीं कुहिंदी: हकाई का ग्रेडिट है हिंगे। किस्टु: कि न्देव्टरिक मुक्तिक दिन

तु कार्य: २००६ खीर में की कि कार्य के का राजिय

प्रमात् । कर्म मुक्ति । क्षेत्र का क् ore est : 00: 514 et yell son all son al son al son al son al 0 f. 20 mg 030,000 60: 18 4 6000 600 g 62 60; 10 f. 161 A1 AD1. भी eas राश्चा कर्रा हिला ही अविह स्वाद्ध स्वादिश भी हर्द द्वीन की कार में कार में कार में कि की में की कार के कार में की कार की में की कार में की की में की में की में Aloual de yeso@ 00:00: あいかいからいらいらいがとの 3:000% 600; 62; 05 - 3:07:000