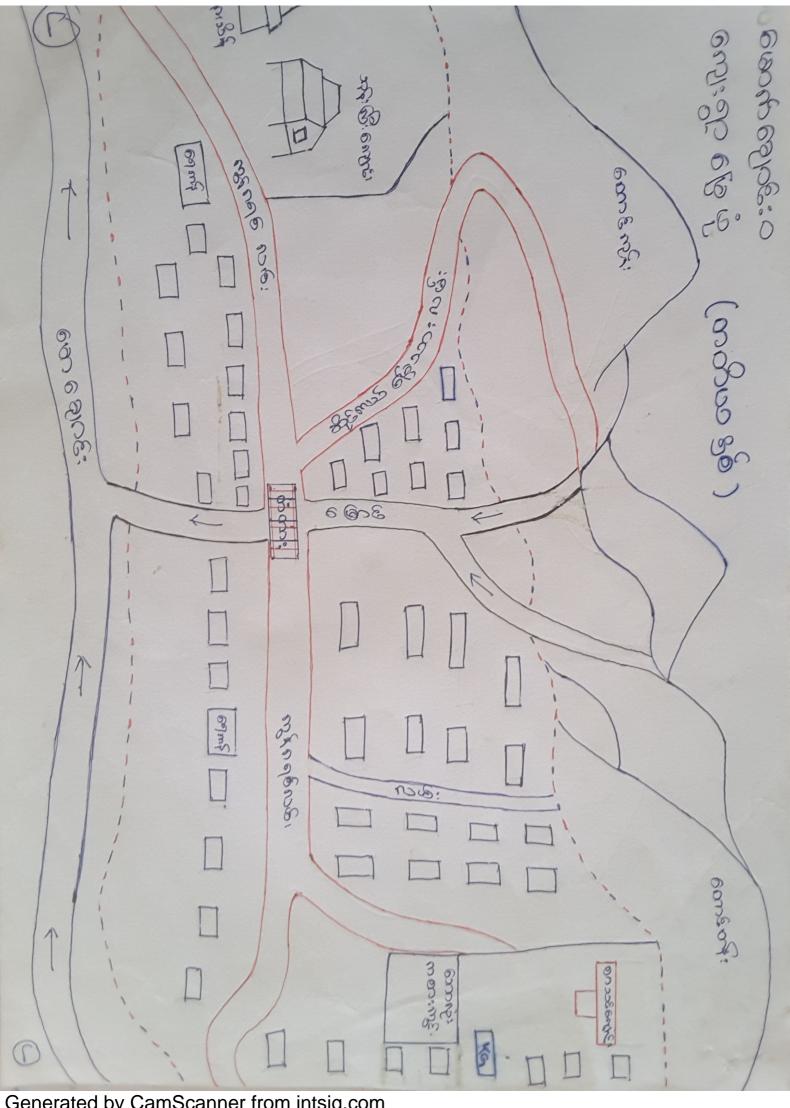

# නම්දෙනුව ගෙන හෝ: විය හම්දුදු

ण्ये : । । । । । ज्या

क्षित्रहें हिल्ट: क्रिक्ट : क्ट्रिक्ट : हिन्दि

कार्ल्य क्षिणः केन देष्ट्र कीएं-प्रेणः एक्षाह् एक्षे नेतृष्ट्रकृः " कार्ल्य १० एवं पदे क्षित्रं गेरीह् का कार्ल्याः गन्द्रकृत्याः दृह स्ट्रेह एक्स राम्ह् कार्त्याः का मार्थाक्षणित्रं प्रतिह का कार्ल्याः गर्भाः के राम्युहः दृहस्रेहत्।

3:000 00 00 00 00; 00 00;

2000 ed: 8000 6:

आहरका हर्ने: अहलाह:

Ng: 02; 2000 25 02 02).

abred , segue;

Juzó -2 127125

eary estré: 0 entidrase ( 2681) à entidat entidrass. 196,3362 20 g. 2022 B. end E. E. 2000 Be 0005 605 d. Colled) 528 down 2003,000 danost, emberof 180,000 00 00 00.