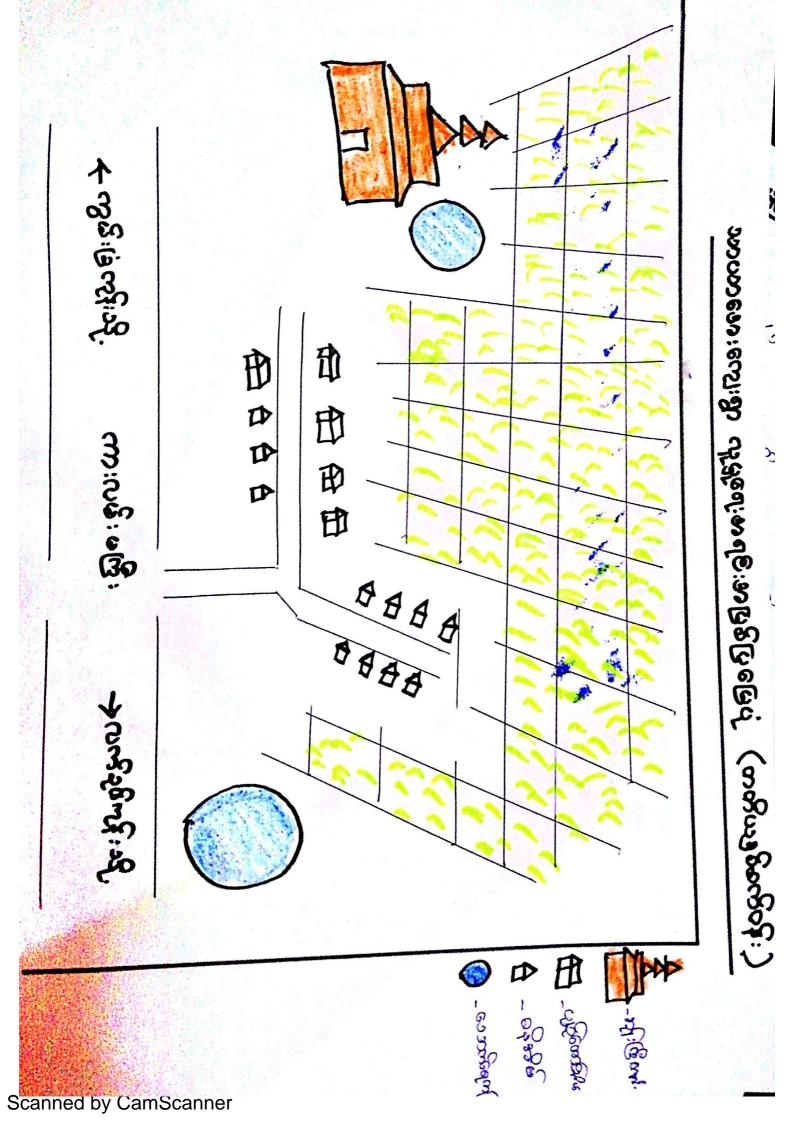

ခေဒားနေး ခြင်း နှင့် ဆန်းစစ် ချက်

က်င်္သင်္သေး ဗေါ်းသီ ၈၅ ကြက်ပြီး မျိုးရင်းမှာ ခြောက်

သာယာအေးကွေးရွာ လူမှုရေးခရစ်းဆဖြစ် ပြဖြေပုံ

သုံးလပ်ချက်

- + ရွာစစ်တစ်လည်တွင်လယ်တွင်းများဖြင့်တည်ရှိသောရွာကလေးဖြစ်ပါသည်။
- \* erelv: ber dommy: Der Cogo 2020
- \* စာဘက်ရေကဒိုရှိသစ္စေား ခွေမာဒီတွင် ရေဖြတ်ကင်သွေ စွေစေသတ်သုံးရေ အက်ေအခဲကြုံရပြီသည်။ အစိုင်တွင်းကည်း ထူးမရသည်ကို တွေ့ရှိရပါ သည်။