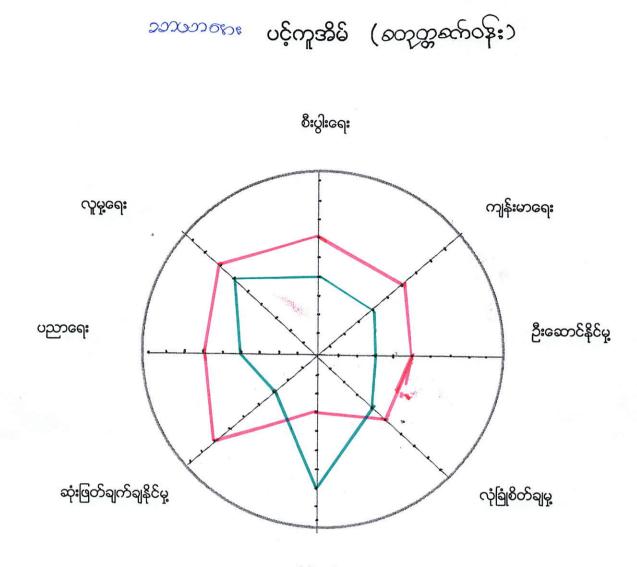

ခေဒားနေး ခြင်း နှင့် ဆန်းစစ် ချက်

က်င်္သင်္သေး ဗေါ်းသီ ၈၅ ကြက်ပြီး မျိုးရင်းမှာ ခြောက်

သာယာအေးကွေးရွာ လူမှုရေးခရစ်းဆဖြစ် ပြဖြေပုံ

သုံးလပ်ချက်

- + ရွာစစ်တစ်လည်တွင်လယ်တွင်းများဖြင့်တည်ရှိသောရွာကလေးဖြစ်ပါသည်။
- \* erelv: ber dommy: Der Cogo 2020
- \* စာဘက်ရေကဒိုရှိသစ္စေား ခွေမာဒီတွင် ရေဖြတ်ကင်သွေ စွေစေသတ်သုံးရေ အက်ေအခဲကြုံရပြီသည်။ အစိုင်တွင်းကည်း ထူးမရသည်ကို တွေ့ရှိရပါ သည်။