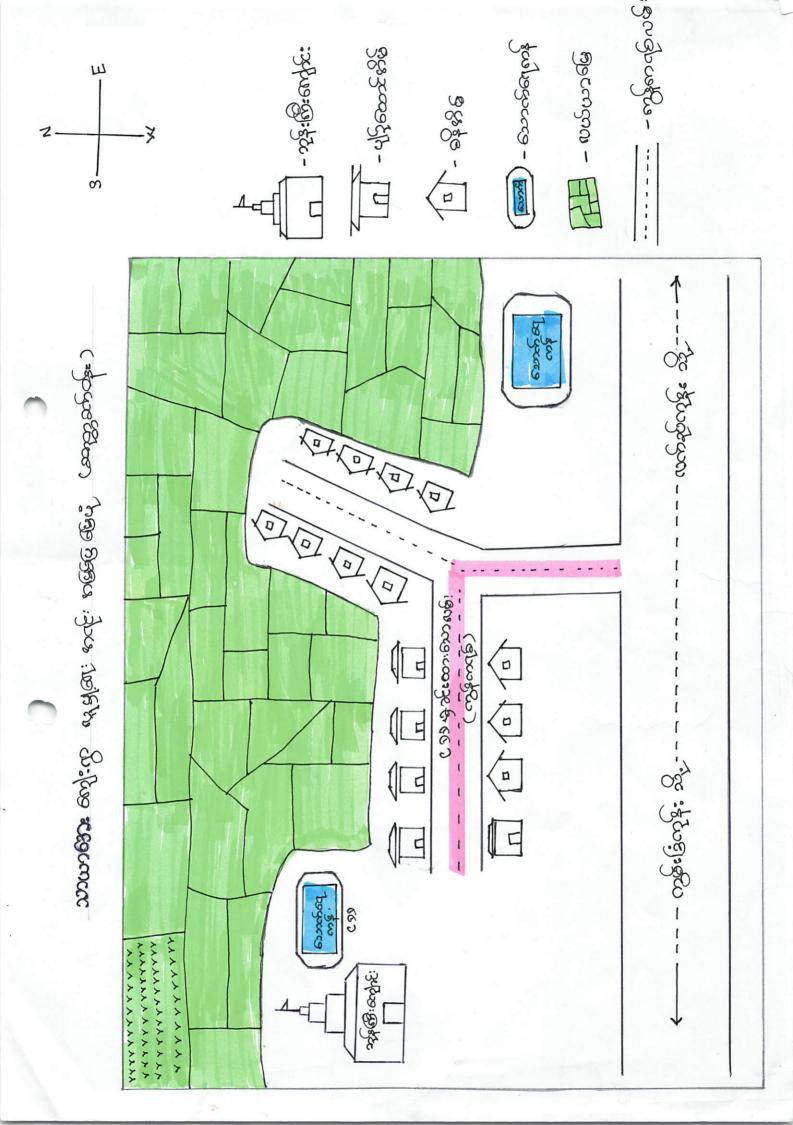

ခေဒားနေး ခြင်း နှင့် ဆန်းစစ် ချက်

က်င်္သင်္သေး ဗေါ်းသီ ၈၅ ကြက်ပြီး မျိုးရင်းမှာ ခြောက်

သာယာအေးကွေးရွာ လူမှုရေးခရစ်းဆဖြစ် ပြဖြေပုံ

သုံးလပ်ချက်

- + ရွာစစ်တစ်လည်တွင်လယ်တွင်းများဖြင့်တည်ရှိသောရွာကလေးဖြစ်ပါသည်။
- \* erelv: ber dommy: Der Cogo 2020
- \* စာဘက်ရေကဒိုရှိသစ္စေား ခွေမာဒီတွင် ရေဖြတ်ကင်သွေ စွေစေသတ်သုံးရေ အက်ေအခဲကြုံရပြီသည်။ အစိုင်တွင်းကည်း ထူးမရသည်ကို တွေ့ရှိရပါ သည်။