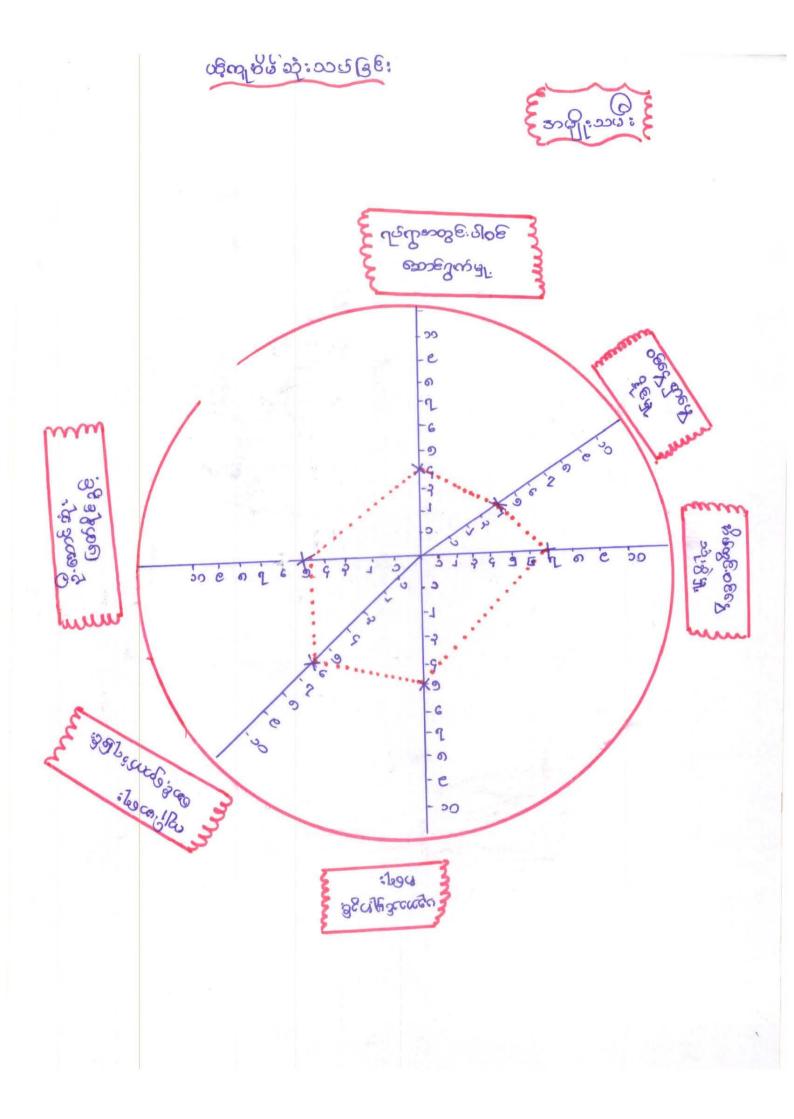

ခေဒားနေး ခြင်း နှင့် ဆန်းစစ် ချက်

က်င်္သင်္သေး ဗေါ်းသီ ၈၅ ကြက်ပြီး မျိုးရင်းမှာ ခြောက်

သာယာအေးကွေးရွာ လူမှုရေးခရစ်းဆဖြစ် ပြဖြေပုံ

သုံးလပ်ချက်

- + ရွာစစ်တစ်လည်တွင်လယ်တွင်းများဖြင့်တည်ရှိသောရွာကလေးဖြစ်ပါသည်။
- \* erelv: ber dommy: Der Cogo 2020
- \* စာဘက်ရေကဒိုရှိသစ္စေား ခွေမာဒီတွင် ရေဖြတ်ကင်သွေ စွေစေသတ်သုံးရေ အက်ေအခဲကြုံရပြီသည်။ အစိုင်တွင်းကည်း ထူးမရသည်ကို တွေ့ရှိရပါ သည်။