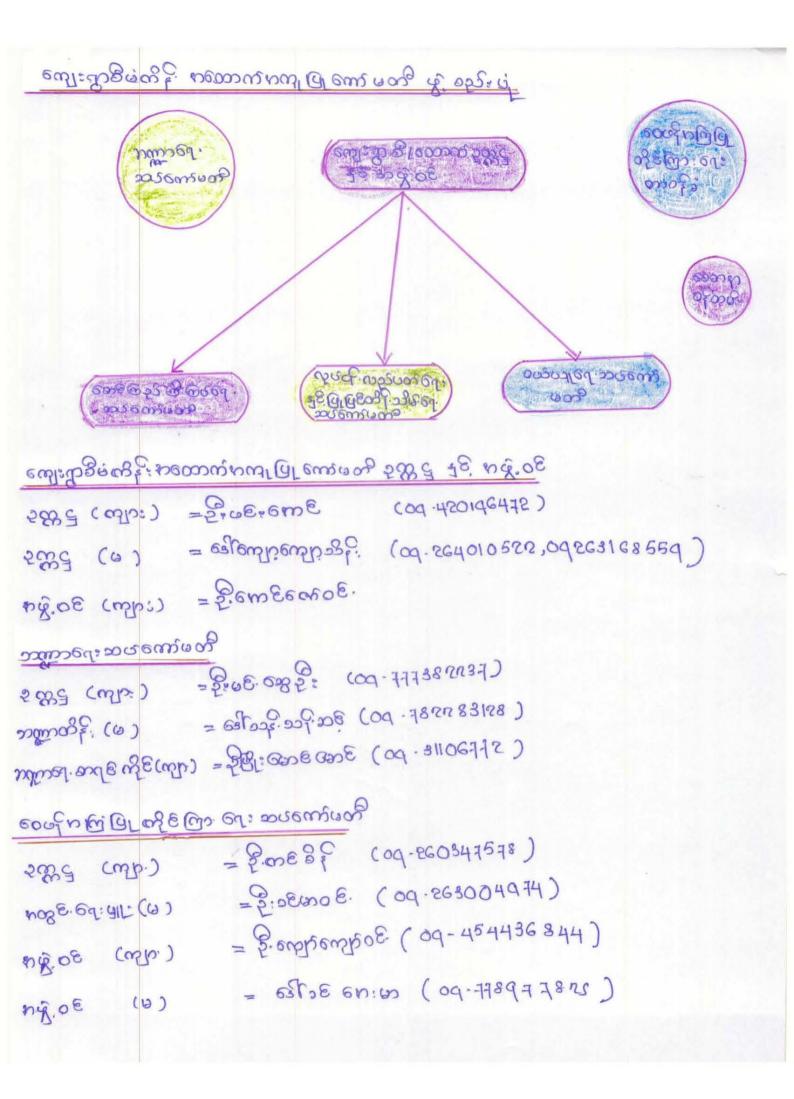

ခေဒားနေး ခြင်း နှင့် ဆန်းစစ် ချက်

က်င်္သင်္သေး ဗေါ်းသီ ၈၅ ကြက်ပြီး မျိုးရင်းမှာ ခြောက်

သာယာအေးကွေးရွာ လူမှုရေးခရစ်းဆဖြစ် ပြဖြေပုံ

သုံးလပ်ချက်

- + ရွာစစ်တစ်လည်တွင်လယ်တွင်းများဖြင့်တည်ရှိသောရွာကလေးဖြစ်ပါသည်။
- \* erelv: ber dommy: Der Cogo 2020
- \* စာဘက်ရေကဒိုရှိသစ္စေား ခွေမာဒီတွင် ရေဖြတ်ကင်သွေ စွေစေသတ်သုံးရေ အက်ေအခဲကြုံရပြီသည်။ အစိုင်တွင်းကည်း ထူးမရသည်ကို တွေ့ရှိရပါ သည်။