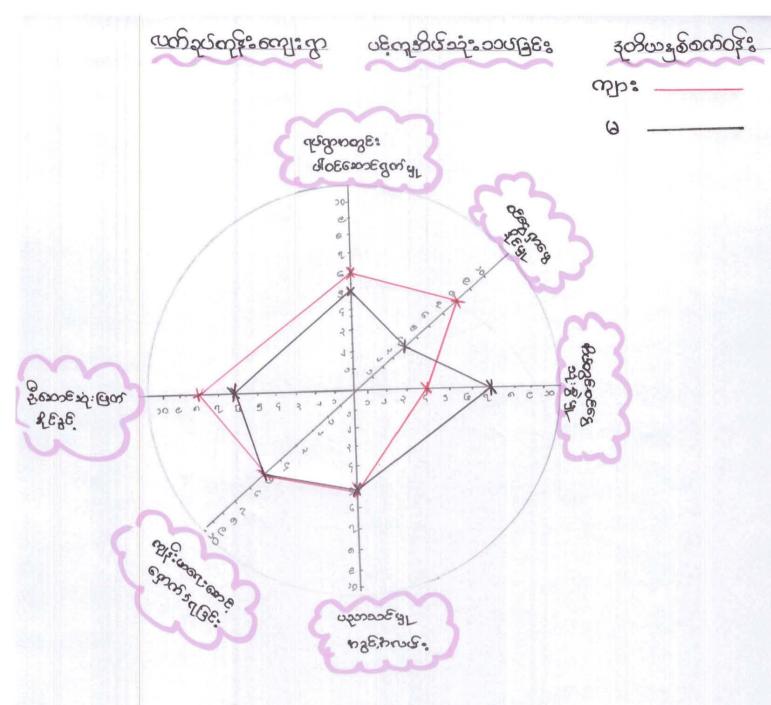

ခေဒားနေး ခြင်း နှင့် ဆန်းစစ် ချက်

က်င်္သင်္သေး ဗေါ်းသီ ၈၅ ကြက်ပြီး မျိုးရင်းမှာ ခြောက်

သာယာအေးကွေးရွာ လူမှုရေးခရစ်းဆဖြစ် ပြဖြေပုံ

သုံးလပ်ချက်

- + ရွာစစ်တစ်လည်တွင်လယ်တွင်းများဖြင့်တည်ရှိသောရွာကလေးဖြစ်ပါသည်။
- \* erelv: ber dommy: Der Cogo 2020
- \* စာဘက်ရေကဒိုရှိသစ္စေား ခွေမာဒီတွင် ရေဖြတ်ကင်သွေ စွေစေသတ်သုံးရေ အက်ေအခဲကြုံရပြီသည်။ အစိုင်တွင်းကည်း ထူးမရသည်ကို တွေ့ရှိရပါ သည်။