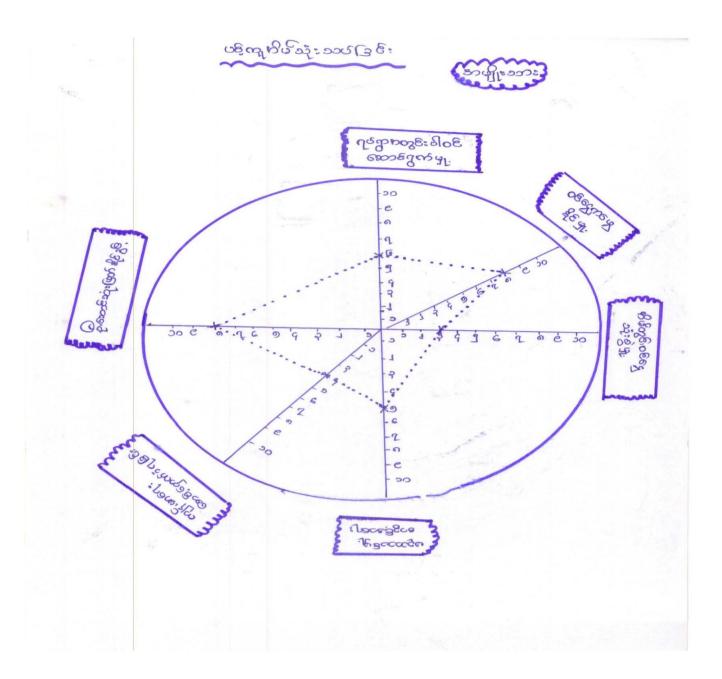

ခေဒားနေး ခြင်း နှင့် ဆန်းစစ် ချက်

က်င်္သင်္သေး ဗေါ်းသီ ၈၅ ကြက်ပြီး မျိုးရင်းမှာ ခြောက်

သာယာအေးကွေးရွာ လူမှုရေးခရစ်းဆဖြစ် ပြဖြေပုံ

သုံးလပ်ချက်

- + ရွာစစ်တစ်လည်တွင်လယ်တွင်းများဖြင့်တည်ရှိသောရွာကလေးဖြစ်ပါသည်။
- \* erelv: ber dommy: Der Cogo 2020
- \* စာဘက်ရေကဒိုရှိသစ္စေား ခွေမာဒီတွင် ရေဖြတ်ကင်သွေ စွေစေသတ်သုံးရေ အက်ေအခဲကြုံရပြီသည်။ အစိုင်တွင်းကည်း ထူးမရသည်ကို တွေ့ရှိရပါ သည်။