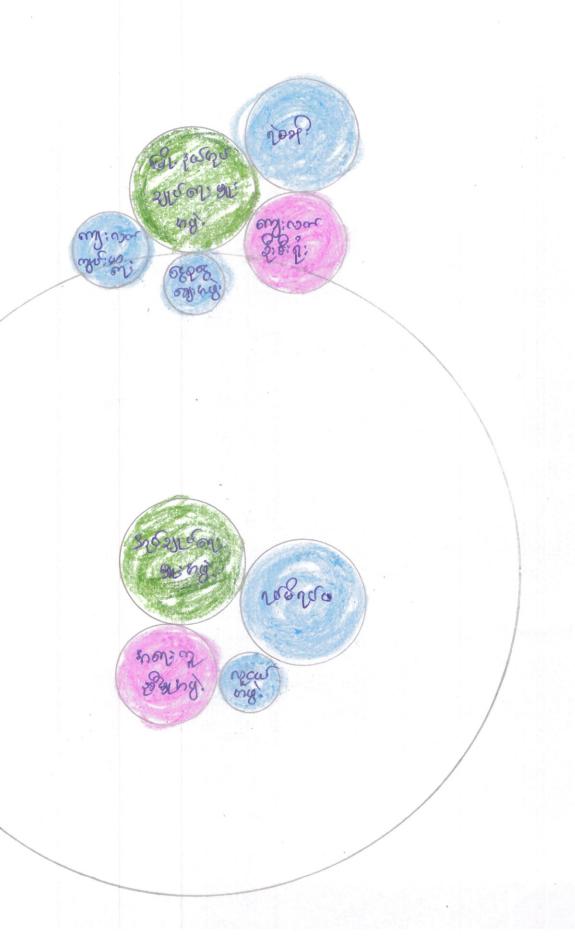

#### လူမှုရေးအရင်းအမြစ်ပြမြေပုံ

ရွာသစ်ကုန်းကျေးရွာ စတုတ္ထနစ်စက်ဝန်း

ဆွေးနွေးချက်နှင့် ဆန်းစစ်ချက်များ လယ်ယာများနှင့် ပင်လယ်ကို မှီခို၍ အသက်မွေးဝမ်းကြောင်း ပြုကြသည်။ ဗမာလူမျိုးများ နေထိုင်ကြပြီး ဗုဒ္ဓဘာသာကို ကိုးကွယ်ကြသည်။ သောက်သုံးရေသည် ကရင်ချောင်ကျေးရွာကို အမှီပြု၍ ဖူလုံစွာရရှိပြီး စိုက်ပျိုးမြေ နည်းပါးသည်။ ကျေးရွာတွင် ရေတွင်းအများအပြားရှိသော်လည်း ရေထွက်နှုန်း နည်းသည့်အတွက် သုံးရေ ရရှိမှု အစက်အခဲ ရှိနေပါသည်။