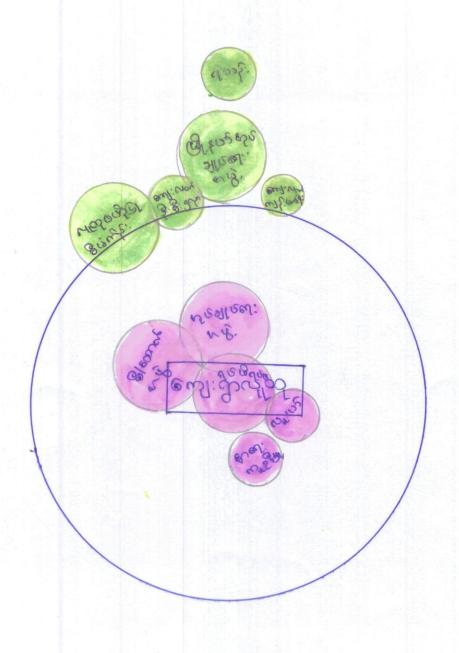

# अभी: याद्वः वीयः ०० छत्रम् विष्: बीय की:

- ဧယါ: မသင္မ. ကန္း ကိုး ေဆာင္မ. နိုး လာစေရန
- who en: en: en: st. gweste
- ကုပ္ပရစ္ ဖြံ့ ဂုဂ္ဂိ လာစေရန်
- သောက်ခဲ့သို့က မွဲ က ခေါ်န
- अभित्र कुह अर्ड अभिः मि। व ये प्रक्रीर
- men: alu: эт: निकारी को: की: की: की: कि के हिला: है हक्कि है.

# अली: २०६: ती: ७८ वें. पि: नाः परंदर्भ वर्षाः

- Bewdenne: 36:052"
- Wat: med: @ 80: en: st: 00 52 e 800 cm 0 52 m
- mage of 3502 at 1853.
- elas: relutabi. Olusz Blaz asz.
- 80 (6.5) of u (800 u 185) "
- 300000 ch: 0 cp: 600; 600; 600; 600; 00 000; 00 000; 00 000 6).
  - 2002: 20: elick whal