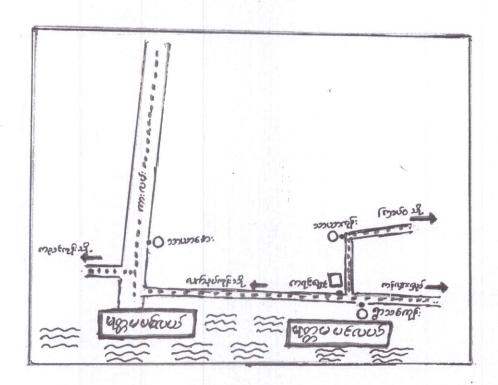

#### လူမှုရေးအရင်းအမြစ်ပြမြေပုံ

ရွာသစ်ကုန်းကျေးရွာ စတုတ္ထနစ်စက်ဝန်း

ဆွေးနွေးချက်နှင့် ဆန်းစစ်ချက်များ လယ်ယာများနှင့် ပင်လယ်ကို မှီခို၍ အသက်မွေးဝမ်းကြောင်း ပြုကြသည်။ ဗမာလူမျိုးများ နေထိုင်ကြပြီး ဗုဒ္ဓဘာသာကို ကိုးကွယ်ကြသည်။ သောက်သုံးရေသည် ကရင်ချောင်ကျေးရွာကို အမှီပြု၍ ဖူလုံစွာရရှိပြီး စိုက်ပျိုးမြေ နည်းပါးသည်။ ကျေးရွာတွင် ရေတွင်းအများအပြားရှိသော်လည်း ရေထွက်နှုန်း နည်းသည့်အတွက် သုံးရေ ရရှိမှု အစက်အခဲ ရှိနေပါသည်။