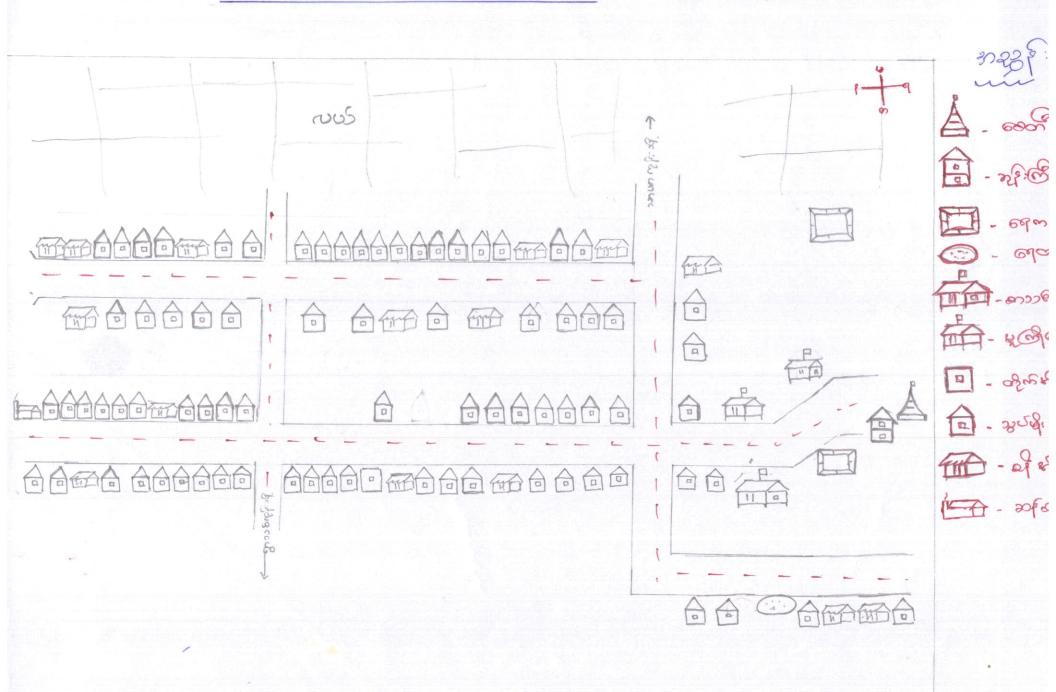

## လူမှုရေးအရစ်အမြစ်ပြ မြေပုံ

ကရင်ချောင်ကျေးရွာ

စတုတ္ထနှစ်စက်ဝန်း

ကရင်ချောင်ကျေးရွာသည် လယ်လုပ်ငန်းကို အဓိကလုပ်ကိုင်ပြီး ရေလုပ်ငန်းလုပ်ကိုင်သူ အနည်းငယ်ရှိသည်။

ဆင်းရဲနွမ်းပါးသူအများစုမှာ နေ့စားလုပ်ကိုင်ကြပြီး ယခုအခါ တစ်ခြားမြို့ရွာများသို့ သွားရောက်လုပ်ကိုင်သူများလည်းရှိသည်။