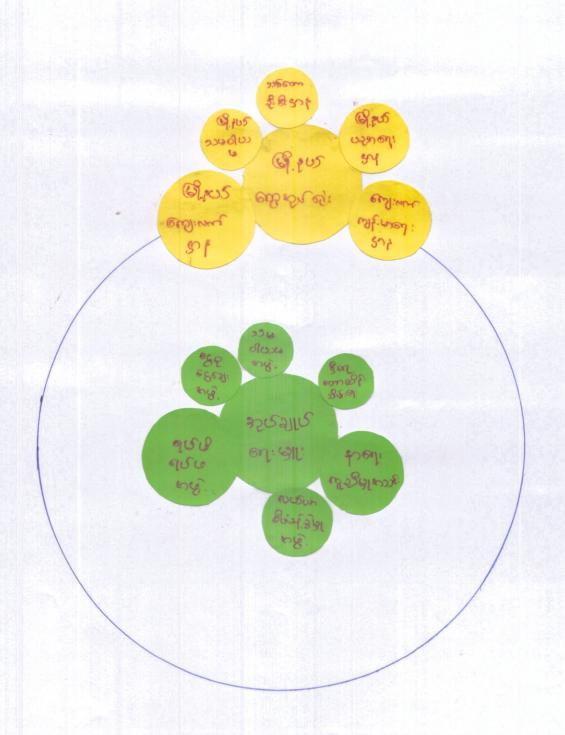

## လူမှုရေးအရစ်အမြစ်ပြ မြေပုံ

ကရင်ချောင်ကျေးရွာ

စတုတ္ထနှစ်စက်ဝန်း

ကရင်ချောင်ကျေးရွာသည် လယ်လုပ်ငန်းကို အဓိကလုပ်ကိုင်ပြီး ရေလုပ်ငန်းလုပ်ကိုင်သူ အနည်းငယ်ရှိသည်။

ဆင်းရဲနွမ်းပါးသူအများစုမှာ နေ့စားလုပ်ကိုင်ကြပြီး ယခုအခါ တစ်ခြားမြို့ရွာများသို့ သွားရောက်လုပ်ကိုင်သူများလည်းရှိသည်။

## ဥစ္စာနေကြွယ်ဂမျှငယာ:

| නතදි                                                                                                            | <u> </u>                                                                                                             | esal essure. | क्षिक्ष |
|-----------------------------------------------------------------------------------------------------------------|----------------------------------------------------------------------------------------------------------------------|--------------|---------|
| ၁၂၆;၁၁၇                                                                                                         | නෑමණ ගේදිතොණවර ගෙවලක පුව හෙහැ 1 යා: 1<br>නැමණ ප්රාදේශයේ 1 ගෙවලක පුව හෙතෙ 1 යා: 1                                     | ପ୍ର          | 9.17    |
| શ્ચાર્ટ કુલ્લા કુલ્લ | ආගාලය සිදු යා ප්රතිශ්ය ක්රීම් යා අතවල සහ අව අත්වාද සිදුවේ සහ අව සිදුවේ සහ අව අතර | ନେ           | ളെ. വ   |
| <del>જી</del> કાને                                                                                              | 230 (2; cotim) 1 6 2 (30) 1 6 2 (30) 1                                                                               | २७           | २२ .२५  |
| makro@@                                                                                                         | स्प्रकारः<br>स्प्रकारः                                                                                               | 2            | 4.12    |
| ppoule:                                                                                                         |                                                                                                                      | 200          | 200%    |

#### ဥစ္စာနေ ကြွယ်ဝမှုဇယား

ကရင်ချောင်ကျေးရွာ စတုတ္ထနစ်စက်ဝန်း

#### သုံးသပ်ချက်

ကရင်ချောင်ကျေးရွာသည် အိမ်ထောင်စု (၁၁၂) စု ရှိပြီး ဆင်းရဲသည့် အိမ်ထောင်စု(၃၆)နှင့် အလွန်ဆင်းရဲသည့် အိမ်ထောင်စု (၄) စုနေထိုင်ကြသည်။ ချမ်းသာသော အိမ်ထောင်စုနည်းပြီး အသင့်အတင့် အိမ်ထောင်စု များပြားသော ကျေးရွာတစ်ရွာဖြစ်သည်။