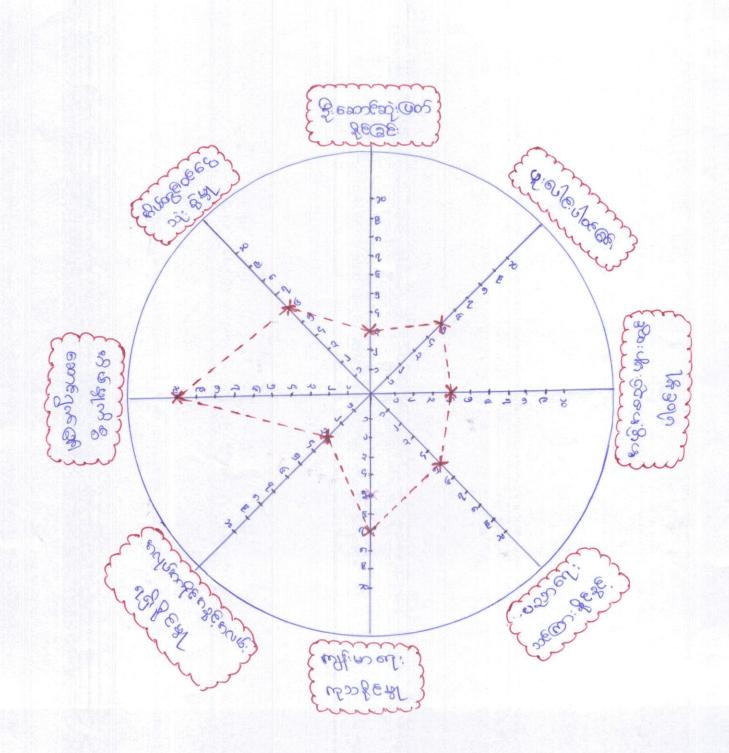

## လူမှုရေးအရစ်အမြစ်ပြ မြေပုံ

ကရင်ချောင်ကျေးရွာ

စတုတ္ထနှစ်စက်ဝန်း

ကရင်ချောင်ကျေးရွာသည် လယ်လုပ်ငန်းကို အဓိကလုပ်ကိုင်ပြီး ရေလုပ်ငန်းလုပ်ကိုင်သူ အနည်းငယ်ရှိသည်။

ဆင်းရဲနွမ်းပါးသူအများစုမှာ နေ့စားလုပ်ကိုင်ကြပြီး ယခုအခါ တစ်ခြားမြို့ရွာများသို့ သွားရောက်လုပ်ကိုင်သူများလည်းရှိသည်။