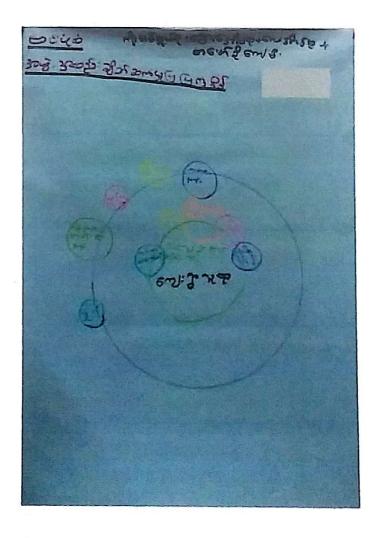

### အဖွဲ့အစည်းထိုင်ရာ ရှိတ်ဆက်မှပြ ဇယား သုံးသင်ရက်

လေးအိမ်စုကျေးရွာတွင်ရှိသောအဖွဲ့ အစည်းများမှာ အုပ်ချုပ်ရေးအဖွဲ့၊ ဘာသာရေးအဖွဲ့၊ မိစင်အဖွဲ့၊ ကျောင်းကော်မတီ အဖွဲ့၊ သာရေးနာရေးအဖွဲ့၊ကျန်းမာရေးအဖွဲ့များဖြစ်ပြီး အမျိုးသားနှင့် အမျိုးသမီး ပူးပေါင်းပါဝင်ကြသည်။

အုပ်ချုပ်ရေးမှုးအဖွဲ့သည် မြို့နယ်အုပ်ချုပ်ရေးမှုးရုံး၊ ရဲစခန်း၊ မြို့နယ်ပညာရေးမှုးရုံး၊ စိုက်ပျိုးရေးဘက်၊ မြို့နယ်ကျန်းမာရေး၊ မြို့နယ်စာနယ်ဇင်းရုံးများကို ဆက်သွယ်ဆောင်ရွက်လျှက်ရှိပါသည်။

ပညာရေးနှင့် ပါတ်သတ်၍ မြို့နယ် ပညာရေးမှႏရုံးနှင့် ဆက်သွယ်ဆောင်ရွက်လျှက် ရှိပါသည်။

ဘာသာဓရးအဖွဲ့ အစည်းများနှင့်လည်း ဆက်သွယ်မူ့ ရှိပြီး ကူညီပံ့ပိုးမှု့များရှိပါသည်။

ပင့်ကူအိမ်ကွန်ယက်

အမျိုးသား ပင့်ကူအိမ်သုံးသပ်ချက်

အမျိုးသမီး ပင့်ကူအိမ်သုံးသပ်ချက်