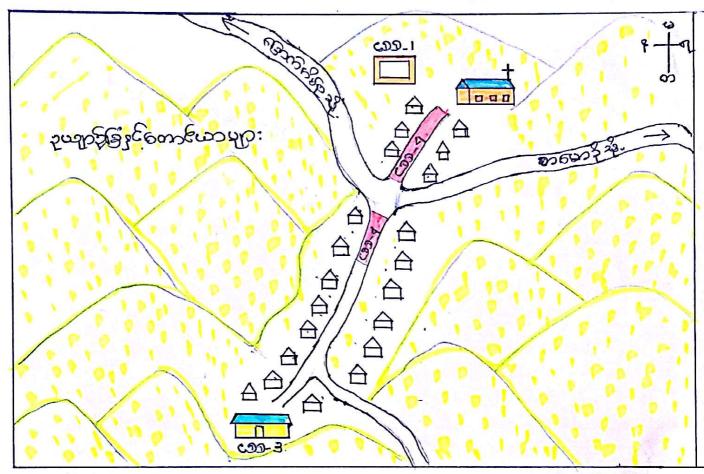

### ကျေးရွာလူမှုရေး အရင်းအမြစ်ပြမြေပုံ

### ကျေးရွာလူမှုရေးအရင်းအမြစ်ပြ မြေပုံ သုံးသပ်ချက်

- တောင်ယာမြေများအား မှီခိုစိုက်ပျိုး၍ အသက်မွေးဝမ်းကြောင်းပြုကြပါသည်။
- စိုက်ပျိူးရေးမှာ စပါး၊ ကွမ်း ၊ နှင့် ဖာလာ များ စိုက်ပျိူးရောင်းချကြပါသည်။
- သောက်သုံးရေ ဖူလုံမှုမရှိပါ။
- ခရစ်ယာန်ဘာသာကိုးကွယ်ကြပါသည်။ အခြားဒေသများသို့ ရွေ့ပြောင်းလုပ်ကိုင်သော ရွာသူ၊ ရွာသားများလည်း ရှိပါသည်။
- လမ်းပန်းဆက်သွယ်ရေးသည်စက်စဲသောကြောင့် သွားရေးလာရေးလွယ်ကူခြင်းမရှိသဖြင့် ရောင်းဝယ်ရေး လုပ်ငန်းများလည်း အဆင်ပြေကောင်းမွန်ခြင်းများမရှိပါ။ အဖွဲ့အစည်းရှိတ်ဆက်မှုပြ ဇယား