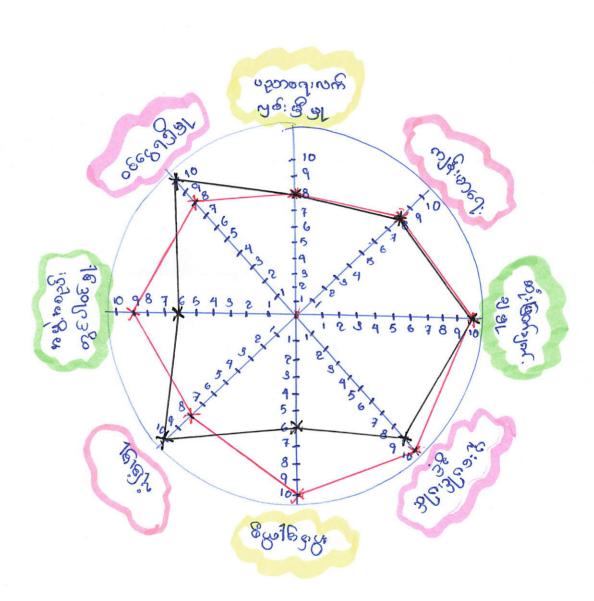

# လူမှုရေးအရင်းမြစ်ပြ မြေပုံ ဆွေးနွေးခြင်းနှင့် ဆန်းစစ်ခြင်း

ကန်လျှားရှည်ကျေးရွ စတုတ္ထနှစ်စက်ဝန်

## သုံးသပ်ချက်

ကျေးရွာတွင် ရေလုပ်ငန်းနှင့် လယ်ယာကို အဓိက လုပ်ကိုင်ကြသည်။ ကျေးရွာရှိနွမ်းပါးသော မိသားစုများသည် ရေလုပ်ငန်းကို အငှားလုပ်ကိုင်ကြသည်။ တစ်ရွာလုံး ဗမာလူမိုု များ ဖြစ်ပြီး ဗုဒ္ဓဘာသာကို ကိုးကွယ်ကြသည်။ ကျေးရွာရှိလမ်းများသည် မိုးရာသီတွင် ရေများတင်၍ နွေရာသီတွင် ဖုန်ထူထပ်လွန်း၍ သွားရေးလာရေး ခက်ခဲပါသည်။ အလုပ်အကိုင်ရှားပါးသော ကာလများ၌ အခြားဒေသများသို့ သွားရောက်လုပ်ကိုင်ကြသည်။

## တိုးတက်ရန်လိုအပ်သည့်အရာများ

ကျေးရွာတွင်းရှိလမ်းကောင်းမွန်စေခြင်း ဖြင့် ကျေးရွာတွင် သွားရလာရ အဆင်ပြေမည်။

အသက်မွေးဝမ်းကြောင်းနည်းပညာများနှင့် စက်ရုံအလုပ်ရုံများ ရှိပါက အလုပ်အကိုင်အခွင့်အလမ်း ပေါများပြီး ပုံမှန်ဝင်ငွေများရရှိလာနိုင်ပါသည်။ ကလေးများအတွက် အားကစားကွင်းပြုပြင်စေချင်ပါသည်။