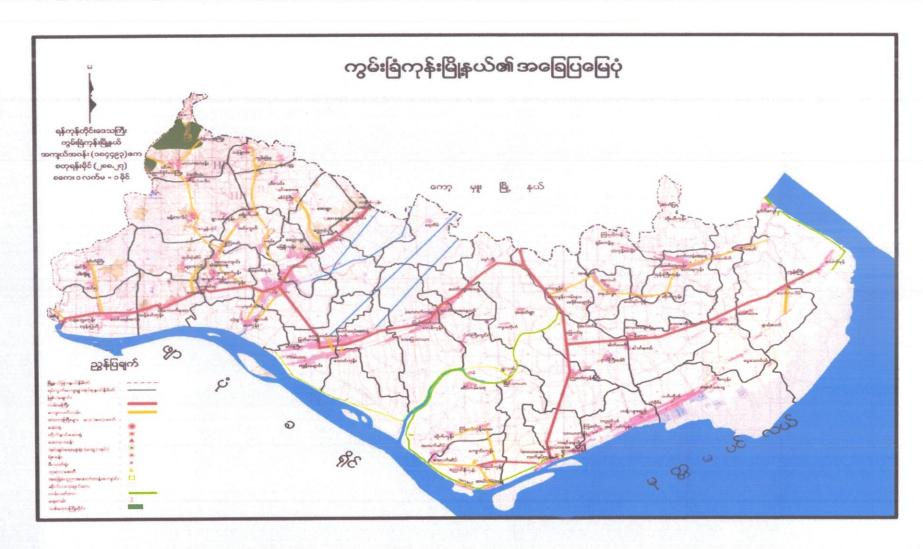

ပြည်ထောင်စုသမ္မတ မြန်မာနိုင်ငံတော် အစိုးရ စိုက်ပျိုးရေး၊ မွေးမြူရေး နှင့် ဆည်မြောင်းဝန်ကြီးဌာန ကျေးလက်ဒေသဖွံဖြိုးတိုးတက်ရေး ဦးစီးဌာန ကွမ်းခြံကုန်းမြို့နယ်

လူထုဗဟိုပြုစီမံကိန်း National Community Driven Development Project (NCDDP)

ကျေးရွာဖွံဖြိုးရေးအစီအစဉ် Village Development Plan (VDP) ကံလျားရှည်ကျေးရွာအုပ်စု၊ ကံလျားရှည်ကျေးရွာ

၂၀၁၉ ခုနှစ်

ကွမ်းခြံကုန်းမြို့