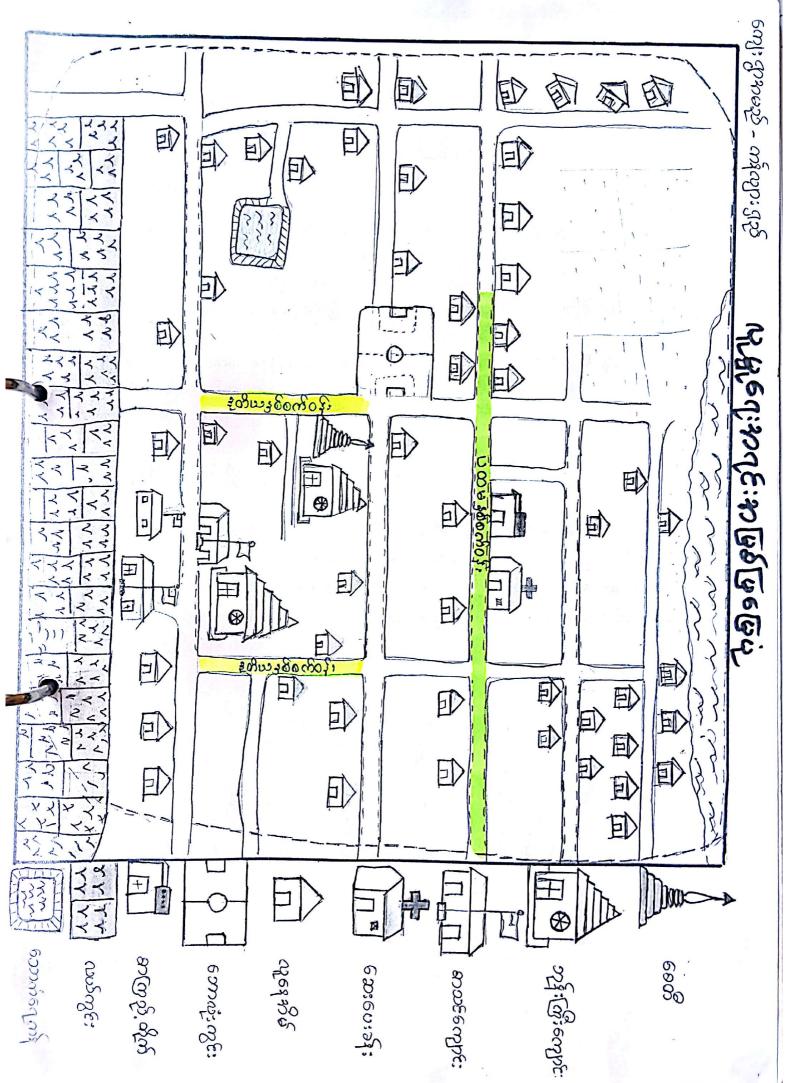

#### ကန်လျားရှည်ကျေးရွာ (ဒုတိယနှစ်စက်ဂန်း)

#### လူမှုရေးအရင်းအမြစ်ပြမြေပုံ

#### သုံးသပ်ချက်

- တစ်ရွာလုံးတွင် ရေလုပ်ငန်းကိုအဓိကမှီခိုပြီးအသက်မွေးဂမ်းကြောင်းပြုရသည်။
- တစ်ရွာလုံး ဗမာလူမျိုးများစုဖြစ်ပြီ ဗုဒ္ဓဘာသာကိုကိုးကွယ်ကြသည်။
- လမ်းမကောင်းသောကြောင့်သွားရေးလာရေးခက်ခဲ့ပါသည်။
- စားပတ်နေရေအခက်အခဲသောကြောင့်တရြားအရပ်ဒေသသို့သွားရောက်လုပ်ကိုင်သူများလည်းပေါး များသည်။
- ချောင်း၊တာတမံများ လုံခြုံမှုမရှိသော်ကြောင့် သောက်သုံးရေကန်များပျက်စီးမှုဖြစ်သည်။
- လယ်ယာမြေများရေငန်များပင်ရောက်မှု့ရှိသောကြောင့်ပျက်စီးမှု့ဖြစ်ပေါ် သည်။

#### တိုးတက်ရန်လိုအပ်သည့်အရာများ

ကျေးရွာတွင်ရှိလမ်းကောင်မွန်စေခြင်ဖြင့်ကျေးရွာတွင်သွားရေးလာရေးအဆင်ပြေမည်။ ကျေးရွာတွင်ကလေးများအတွက်မူကြိုကျောင်းဆောက်လုပ်ပေးခြင်းဖြင့်ပညာတက်ပေါးမျာ းလာမည်။အသက်မွေးဝမ်းကြောင်းနည်းပညာများနှင့်စက်ရုံအလုပ်ရုံများရှိပါကအလုပ်အကို င်အခွင့်အလမ်းပေါးများပြီးပုံမှန်ဝင်ငွေများရရှိလာနိုင်ပါသည်။ကလေးများအတွက်အားကစ ားကွင်ပြုပြင်ပေးစေခြင်ပါသည်။