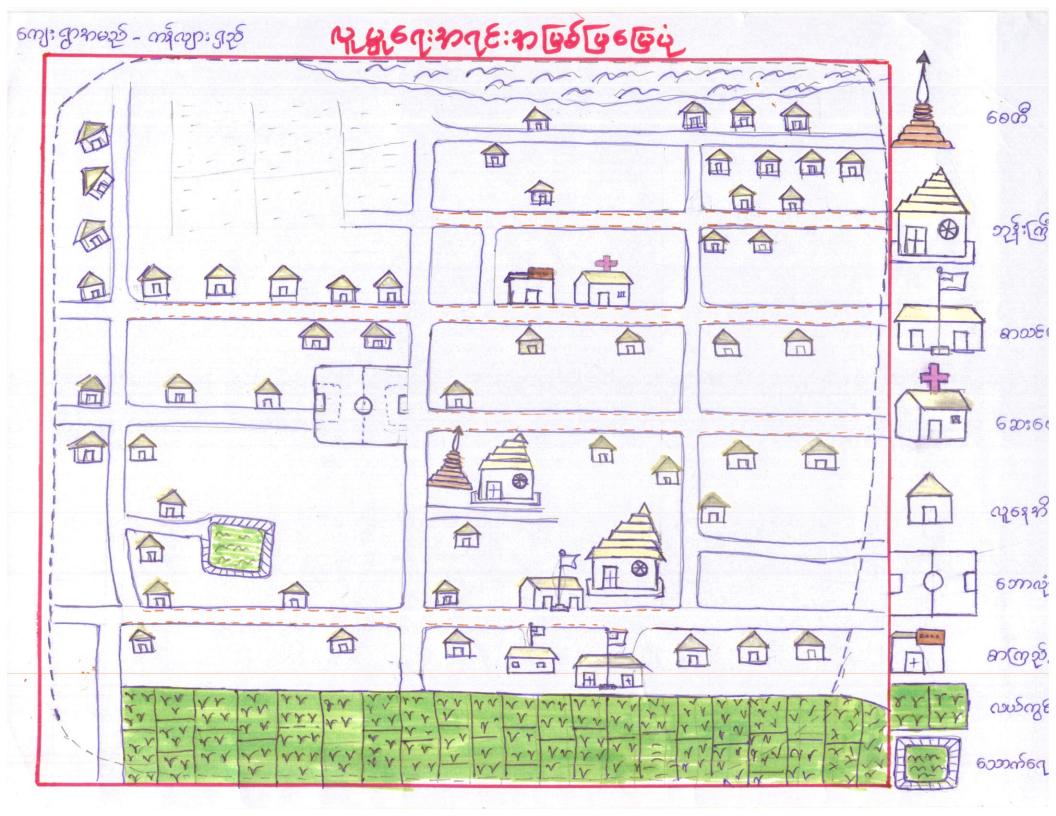

# လူမှုရေးအရင်းမြစ်ပြ မြေပုံ ဆွေးနွေးခြင်းနှင့် ဆန်းစစ်ခြင်း

ကန်လျှားရှည်ကျေးရွ စတုတ္ထနှစ်စက်ဝန်

## သုံးသပ်ချက်

ကျေးရွာတွင် ရေလုပ်ငန်းနှင့် လယ်ယာကို အဓိက လုပ်ကိုင်ကြသည်။ ကျေးရွာရှိနွမ်းပါးသော မိသားစုများသည် ရေလုပ်ငန်းကို အငှားလုပ်ကိုင်ကြသည်။ တစ်ရွာလုံး ဗမာလူမိုု များ ဖြစ်ပြီး ဗုဒ္ဓဘာသာကို ကိုးကွယ်ကြသည်။ ကျေးရွာရှိလမ်းများသည် မိုးရာသီတွင် ရေများတင်၍ နွေရာသီတွင် ဖုန်ထူထပ်လွန်း၍ သွားရေးလာရေး ခက်ခဲပါသည်။ အလုပ်အကိုင်ရှားပါးသော ကာလများ၌ အခြားဒေသများသို့ သွားရောက်လုပ်ကိုင်ကြသည်။