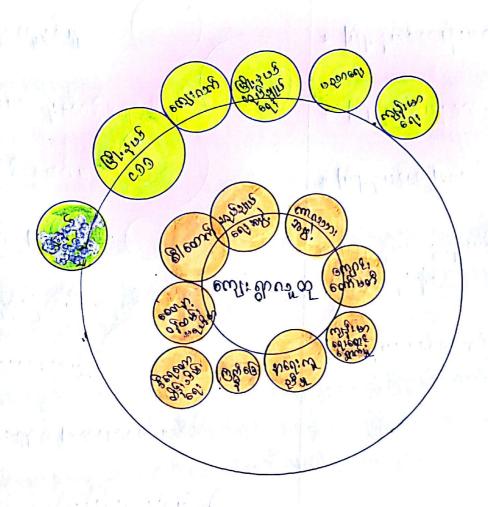

# လူမှုရေးအရင်းမြစ်ပြ မြေပုံ ဆွေးနွေးခြင်းနှင့် ဆန်းစစ်ခြင်း

ကန်လျှားရှည်ကျေးရွ စတုတ္ထနှစ်စက်ဝန်

## သုံးသပ်ချက်

ကျေးရွာတွင် ရေလုပ်ငန်းနှင့် လယ်ယာကို အဓိက လုပ်ကိုင်ကြသည်။ ကျေးရွာရှိနွမ်းပါးသော မိသားစုများသည် ရေလုပ်ငန်းကို အငှားလုပ်ကိုင်ကြသည်။ တစ်ရွာလုံး ဗမာလူမိုု များ ဖြစ်ပြီး ဗုဒ္ဓဘာသာကို ကိုးကွယ်ကြသည်။ ကျေးရွာရှိလမ်းများသည် မိုးရာသီတွင် ရေများတင်၍ နွေရာသီတွင် ဖုန်ထူထပ်လွန်း၍ သွားရေးလာရေး ခက်ခဲပါသည်။ အလုပ်အကိုင်ရှားပါးသော ကာလများ၌ အခြားဒေသများသို့ သွားရောက်လုပ်ကိုင်ကြသည်။