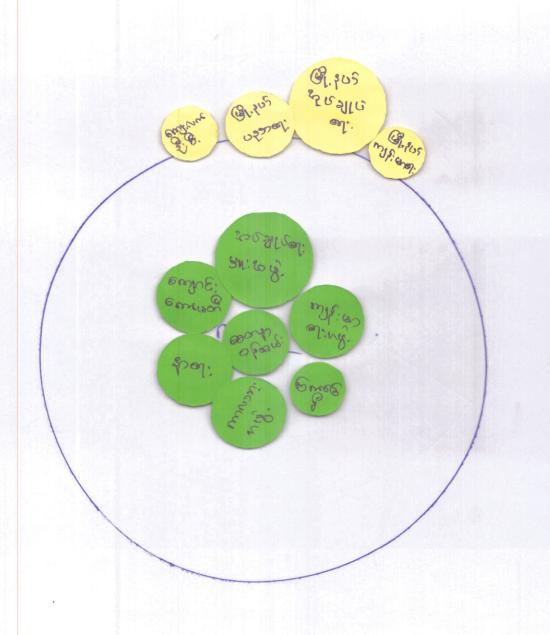

#### လူမှုရေးအရင်းအမြစ်ပြမြေပုံ

#### သုံးသပ်ချက်

- တစ်ရွာလုံးတွင် ရေလုပ်ငန်းကိုအဓိကမှီခိုပြီးအသက်မွေးဂမ်းကြောင်းပြုရသည်။
- တစ်ရွာလုံး ဗမာလူမျိုးများစုဖြစ်ပြီ ဗုဒ္ဓဘာသာကိုကိုးကွယ်ကြသည်။
- လမ်းမကောင်းသောကြောင့်သွားရေးလာရေးခက်ခဲ့ပါသည်။
- စားပတ်နေရေအခက်အခဲသောကြောင့်တရြားအရပ်ဒေသသို့သွားရောက်လုပ်ကိုင်သူများလည်းပေါး များသည်။
- ချောင်း၊တာတမံများ လုံခြုံမှုမရှိသော်ကြောင့် သောက်သုံးရေကန်များပျက်စီးမှုဖြစ်သည်။
- လယ်ယာမြေများရေငန်များပင်ရောက်မှု့ရှိသောကြောင့်ပျက်စီးမှု့ဖြစ်ပေါ် သည်။