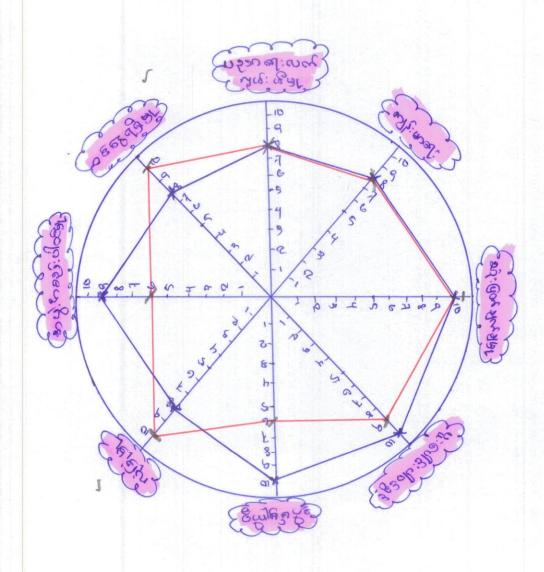

#### လူမှုရေးအရင်းအမြစ်ပြမြေပုံ

#### သုံးသပ်ချက်

- တစ်ရွာလုံးတွင် ရေလုပ်ငန်းကိုအဓိကမှီခိုပြီးအသက်မွေးဂမ်းကြောင်းပြုရသည်။
- တစ်ရွာလုံး ဗမာလူမျိုးများစုဖြစ်ပြီ ဗုဒ္ဓဘာသာကိုကိုးကွယ်ကြသည်။
- လမ်းမကောင်းသောကြောင့်သွားရေးလာရေးခက်ခဲ့ပါသည်။
- စားပတ်နေရေအခက်အခဲသောကြောင့်တရြားအရပ်ဒေသသို့သွားရောက်လုပ်ကိုင်သူများလည်းပေါး များသည်။
- ချောင်း၊တာတမံများ လုံခြုံမှုမရှိသော်ကြောင့် သောက်သုံးရေကန်များပျက်စီးမှုဖြစ်သည်။
- လယ်ယာမြေများရေငန်များပင်ရောက်မှု့ရှိသောကြောင့်ပျက်စီးမှု့ဖြစ်ပေါ် သည်။

#### တိုးတက်ရန်လိုအပ်သည့်အရာများ

ကျေးရွာတွင်ရှိလမ်းကောင်မွန်စေခြင်ဖြင့်ကျေးရွာတွင်သွားရေးလာရေးအဆင်ပြေမည်။ ကျေးရွာတွင်ကလေးများအတွက်မူကြိုကျောင်းဆောက်လုပ်ပေးခြင်းဖြင့်ပညာတက်ပေါးမျာ းလာမည်။အသက်မွေးဝမ်းကြောင်းနည်းပညာများနှင့်စက်ရုံအလုပ်ရုံများရှိပါကအလုပ်အကို င်အခွင့်အလမ်းပေါးများပြီးပုံမှန်ဝင်ငွေများရရှိလာနိုင်ပါသည်။ကလေးများအတွက်အားကစ ားကွင်ပြုပြင်ပေးစေခြင်ပါသည်။