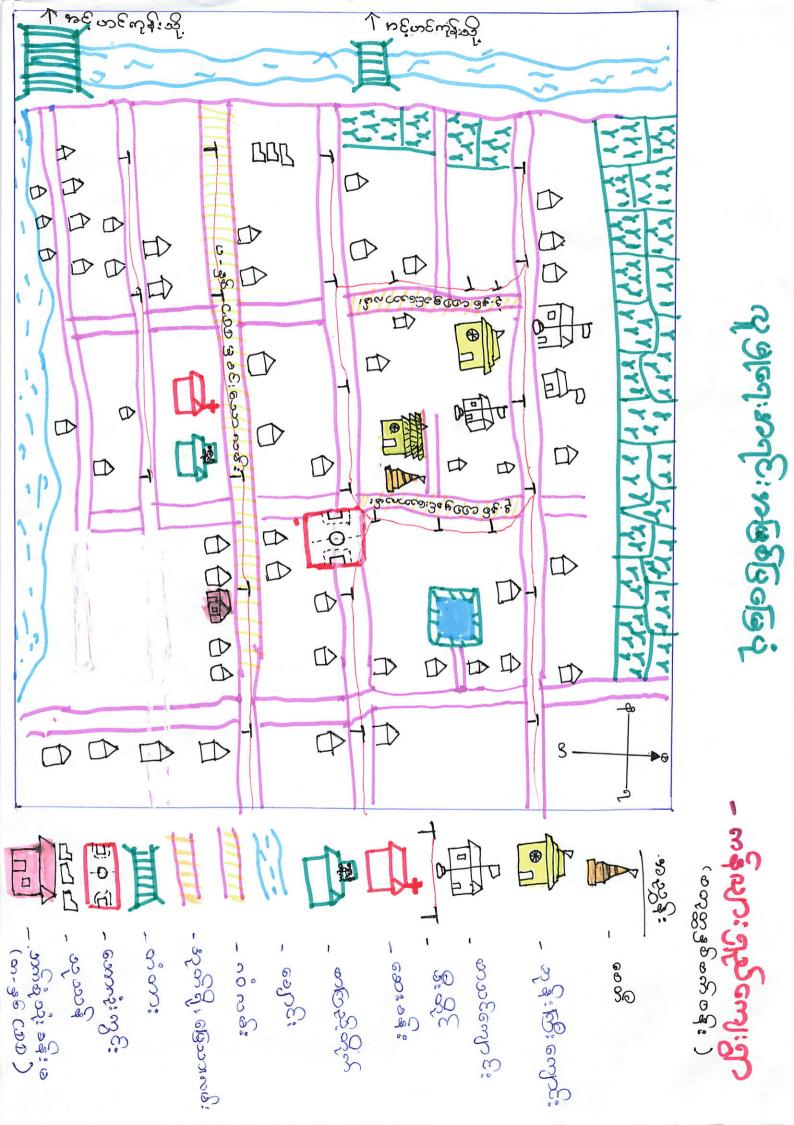

# လူမှုရေးအရင်းမြစ်ပြ မြေပုံ ဆွေးနွေးခြင်းနှင့် ဆန်းစစ်ခြင်း

ကန်လျှားရှည်ကျေးရွ စတုတ္ထနှစ်စက်ဝန်

## သုံးသပ်ချက်

ကျေးရွာတွင် ရေလုပ်ငန်းနှင့် လယ်ယာကို အဓိက လုပ်ကိုင်ကြသည်။ ကျေးရွာရှိနွမ်းပါးသော မိသားစုများသည် ရေလုပ်ငန်းကို အငှားလုပ်ကိုင်ကြသည်။ တစ်ရွာလုံး ဗမာလူမိုု များ ဖြစ်ပြီး ဗုဒ္ဓဘာသာကို ကိုးကွယ်ကြသည်။ ကျေးရွာရှိလမ်းများသည် မိုးရာသီတွင် ရေများတင်၍ နွေရာသီတွင် ဖုန်ထူထပ်လွန်း၍ သွားရေးလာရေး ခက်ခဲပါသည်။ အလုပ်အကိုင်ရှားပါးသော ကာလများ၌ အခြားဒေသများသို့ သွားရောက်လုပ်ကိုင်ကြသည်။

## တိုးတက်ရန်လိုအပ်သည့်အရာများ

ကျေးရွာတွင်းရှိလမ်းကောင်းမွန်စေခြင်း ဖြင့် ကျေးရွာတွင် သွားရလာရ အဆင်ပြေမည်။

အသက်မွေးဝမ်းကြောင်းနည်းပညာများနှင့် စက်ရုံအလုပ်ရုံများ ရှိပါက အလုပ်အကိုင်အခွင့်အလမ်း ပေါများပြီး ပုံမှန်ဝင်ငွေများရရှိလာနိုင်ပါသည်။ ကလေးများအတွက် အားကစားကွင်းပြုပြင်စေချင်ပါသည်။