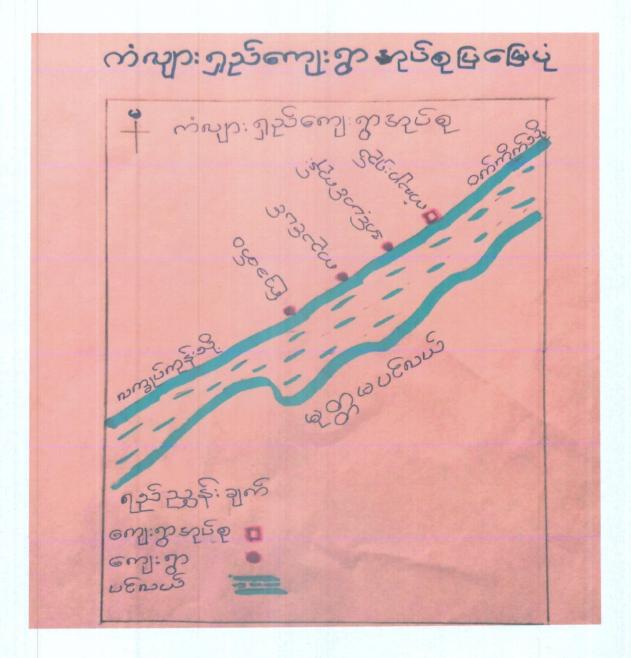

#### လူမှုရေးအရင်းအမြစ်ပြမြေပုံ

#### သုံးသပ်ချက်

- တစ်ရွာလုံးတွင် ရေလုပ်ငန်းကိုအဓိကမှီခိုပြီးအသက်မွေးဂမ်းကြောင်းပြုရသည်။
- တစ်ရွာလုံး ဗမာလူမျိုးများစုဖြစ်ပြီ ဗုဒ္ဓဘာသာကိုကိုးကွယ်ကြသည်။
- လမ်းမကောင်းသောကြောင့်သွားရေးလာရေးခက်ခဲ့ပါသည်။
- စားပတ်နေရေအခက်အခဲသောကြောင့်တရြားအရပ်ဒေသသို့သွားရောက်လုပ်ကိုင်သူများလည်းပေါး များသည်။
- ချောင်း၊တာတမံများ လုံခြုံမှုမရှိသော်ကြောင့် သောက်သုံးရေကန်များပျက်စီးမှုဖြစ်သည်။
- လယ်ယာမြေများရေငန်များပင်ရောက်မှု့ရှိသောကြောင့်ပျက်စီးမှု့ဖြစ်ပေါ် သည်။