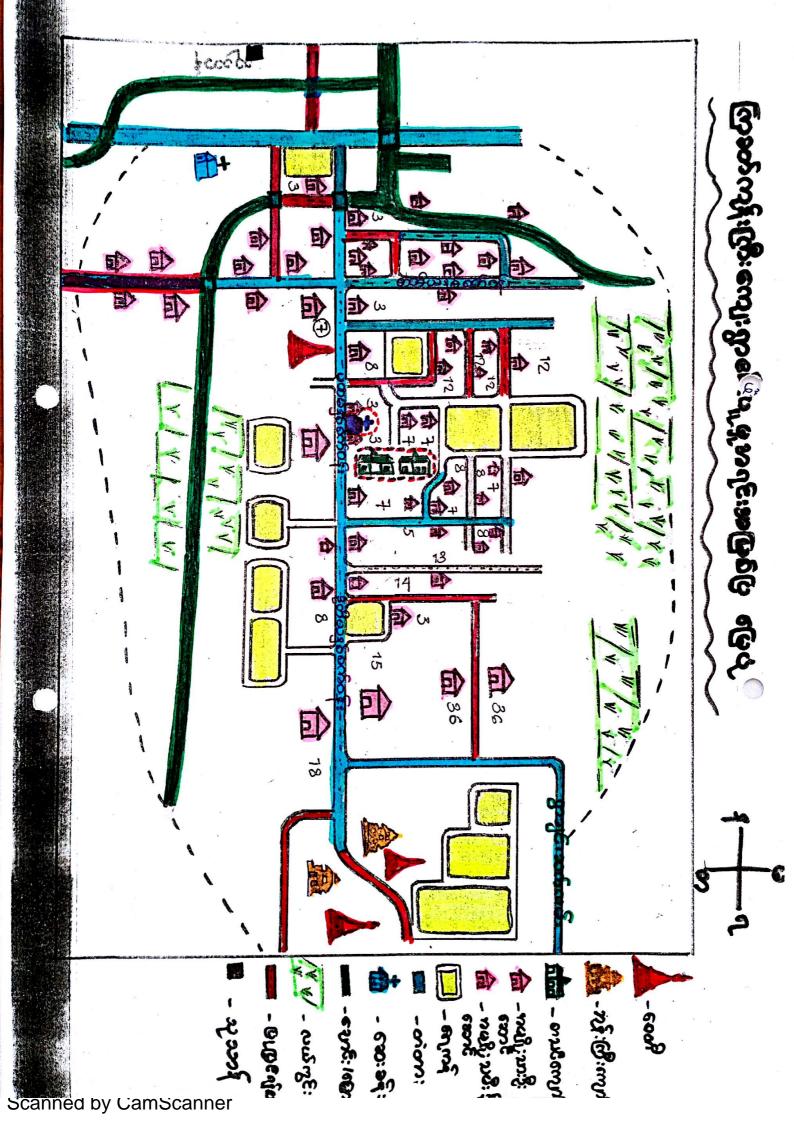

# स्तिनिब्धः रेड कुर्युष्य प्रेक्त्तिति ब्रित् ( क्रिक्यूप्रेशृत्तिः ख्याः क्रि)

## ကြာသာတုန်းကြီး ကျေးဌာ၏ ထူမျှရေး နှင့် တိန်က်ကွယ်မျှပြု မြေပုံ ကြာသာတုန်းကြီး ကျေးဌာ၏ ထူမျှရေး နှင့် တိန်က်ကွယ်မျှပြု မြေပုံ

- A ကျေးဂျာတွင် နာခ်ထောင်စု( ဖြရ ၁ ) မေတိုင်ပြီး စိုက်ပျိုးရေး နှင့် မွေးပြူရေးတို နာခါက လုပ်ဆောင်ကြပါသည်။
- ကို သန္နလ္နနပ္ပို့ ဂစိည္း၏။ ဆိုနဲ့ပါုံး နစ္နည္မခုံပါဂျသည္။ ပြင္ပြီး ပေါကေႏးယ္တို့ နည္းက္လုပ်ဆီန္၏ ႏ နည္မ်ိဳးညီစု လူသောယူညန္ခရီေပးနင့္ လွ ချစ္ေရား နာသိဋ က မေရးပေါလိုေ ပါဝစ်ၿခီးစု စေက ပါပယ္ေနာ်ဦး သာစုကိုနဲ့ ဝန္ရွင္း နယ္လာယ္မွာ ဆင္သြင္းလတန္ ခဲ့ခုိ
- △ နှစ်စဉ် မိုးရေကြီးမျှများ နှင့် ့တာဂါတဂုံ အသေးစား ငကျ€းကာ်များကိုလဉ် ဂျောဆိုင်
- ဂျသည်။ နောင့်လှဖေားများ မသိယ္ပင်္ခါ ယိနေးရွိုးလားပါးဝါလဆင့် ဟောင္မယ်ပြား ဂါ ဂါသ ဖြစ်လာနိုင္င ၃ နေသရွာရာမ်ားလိုင္ ေပါဂြယ္ကက္ခုဂါ ကိုေရွးလားပြာတဲ့ ပြုေလ်းပြည္မႈ ကောင္မက္ပါခုိး မသိန္းခ် ကက္
- A နာဂစ် မုန်တိုင်းဒဏာကို မှာဖြင်းမှတာန် ခံခဲ့ရ မျိုးတောကြောင်း လောတ် ကြားသည်သျှင် စိတ် ပူ နေကြရပြီး ခိုလျှံရန် အတောက်မာမ်ာ ( .မန်တိုင်းခဏာခံ ) ကိုမာပ် နေပါသည်။
- တ ကန် မြန် ထိုပောက်သော ဘလန်း မခါဟု မက်မှာမေး မြေါ်ပါဇဝဂး စေလိုဂျဘာဉ်ဥ "

ကာဥ္ မွတ္ပြာသည္။ လာည္ မွတ္ပြင္ေတြကို မေတြေး မြူေပး၊ လန္ စုခုိး၊ ယန္ ေဆြာယ္ နားေပာင္မႈ မာတဥ္ က်က္လြင္ ခ်ာကြား ကာဥ္ မတက္ခကာဟ်က္ရင္းႏိုးင္တဲ့ ဝယ္ေဆး ကြူေပး၊ လ်က္ခင္ျပီး လို လခုလတား ဟ်က္လြင္ ေတြကြီး

နာလိယ္ ကာန္ မာခြေမ၏ ထယ္ ကါးမ်ိဳး လွ်ဴးတယ္။ ကြောင္မႈ ကွ်ဴးကိုး ကြစ္သည္မွာ ကြစ္သည့္မေတာင္း ရိုေခံ့သည့္မေတာ့ ကြောမွာ ကြောမွာ လွ်ဴးတယ္။ ကြောမွာ ကြောက္မွာ ကြောမွာ ကြောက္မွာ ကြောက္မွာ ကြောက္မွာ ကြောမွာ ကြောမွာ ကြောက္မွာ ကြေသည့္မွာ ကို ကြေသည့္မွာ ကို ကြေသည့္မွာ ကိုသည့္မွာ ကိုသည

## ဆွေးနွေးခြင္း နှင့် ဆန်းစစ္စခြင္း ကြဲဆာ့လန်းမြင္း နင့် ဆန်းစစ္စခြင္း

- နာ ခွယ္ လဂ္ဂဇ္ဇေသာန္ ( ၉၁၅ ) ေတာ့ေတြး ရိုက္ပဂ္ပါးေပး နှင့် ခ်ေးပြူေပးလို
- ကို လန်လိုးပြီ ဂစိည်းများ ဆွီးပျီး နစ္စညချ်ပ်ဂျတာဥ္။ ပက္သြီး ထိုမား ၊ ယို၊ နား ၊ တွပါဆီ နမား ၊ ဆိုးညှနာ မသောယ္သာ့သွှံ့မြား နှင့် လွှဲ ချွန္ ကြား မသိဋ က မေးပါးတို့ ပြတ်ဗာဗ်ခု မေက ပြယ္ေန်း၌ မသစ္ခင်္ဂနဲ လွန္း ဒလာ့ယ်ွန္း မြင္းမတန္ ခုခုံ
- △ နှစ်စဉ် မိုးရေကြီးချများ နှင့် ့တာဂါတရံ နာသေးစား ငဏျ€ဒဏ်များကိုလဉ် ရေဆိုေ
- သ နေ့ နာရ များတွင် ရေဖြတ်ကပ်မျှများ ကြုံတွေ့ရမြီး လပ5မြေများ နာတွင်းမျှလယ် စောင့်တဲလေးများ နာတွက်မျှ တွင်းမိုးတားကုမျာတဆင့် လောင်ကျမ်းများ ဖြစ်လဲသ∳င်
- A နာဂစ် မုန်တိုင်းဒဏ်ကို နာဖြင်းအထန် ခံခဲ့ရ မျာတောကြောင့် လေသံ ကြားသညၗချင့် စိတ် ပူ နေကြရပြီး ခိုလျှံရန် အတောက်အဆုံ ( . မုန်တိုင်းဒဏာခံ ) ကိုအပ် နေ ပါသည္။
  - လ ကန် ဖြန် ထွင်ယောက်သော ဘသန်း မခါဟု မဟာ ကြီးကြင္ ရား စေတ္ပ်ရှ ၁ဘ၁ သေး မနီ မဟာ မခါယု