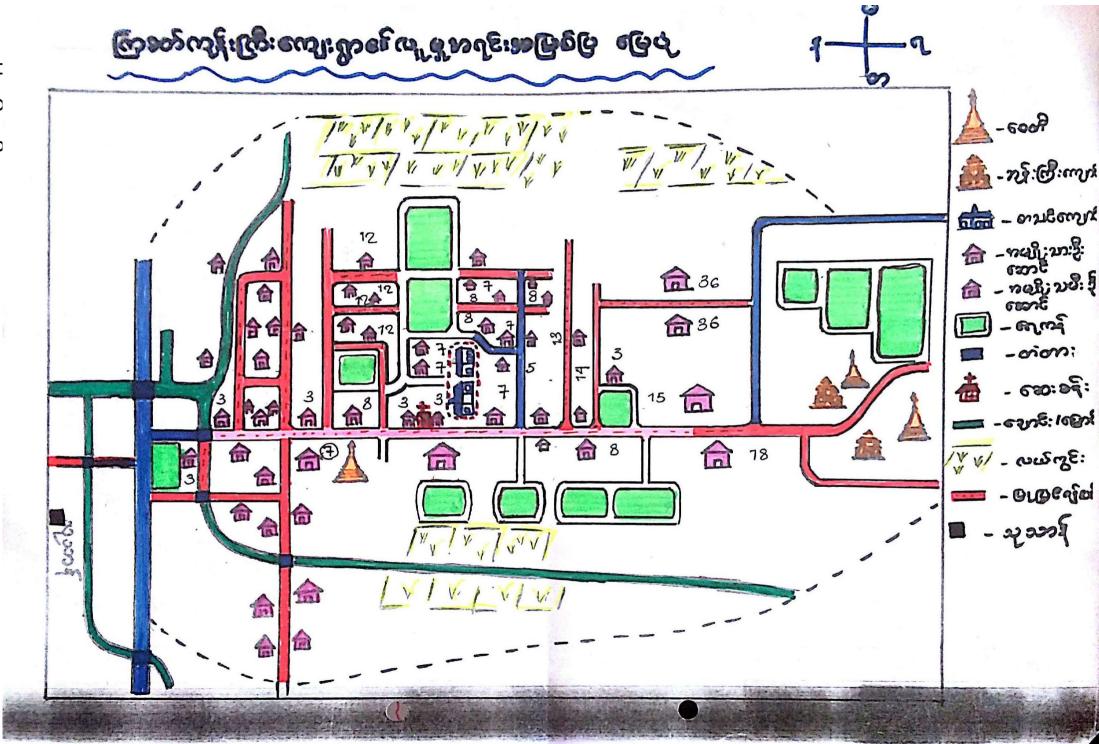

#### ကွမ်းခြံကုန်းမြို့နယ်မြေပုံ

√ર્જા કેર્મું કોય્યુલાઃ

က်စ္ ေတြး ကရား ေတြး ကရား ေတြး ကရား ေတြး - \_ \_\_\_\_\_ eals की की तर्र 08 ह 100 द का स्था; का की; का बहु,

201

Box who con

ા ကျေးရွာအခြေခံအချက်အလက်များ

## ကြစတ်ကျိုးကြီး ကျေးဌာနေ ထူမျှ နာဂျင်းနာမြစ်ပြ မြောင့်

නෙන්නේ පිළිදු දී නැත් වේ පිළිදු ස

- \* သဘယ္ ခေါ့ တောင္းသတ္လည္း လက္လည္း ရွိသည္။ ကြင္လန္းကို သန္တယ္က က်က္သင္တြင္တြင္တြင္း ထိန္မ်ားတို့ ကို ရွိေတြ ကို ျပည့္ပြင္း ရင္တြင္း ရင္တြင္း ရင္တြင္း ရင္တြင္း ကို မေနေန မြူေပး ကြင္လန္း ကို မာန္တယ္က သန္တည္း တည္း ကို သည္တာ့ မ
- \* al 2 jean (2) 3 p 30 ale: ap : ale: ale: ale: a 002 ansul E: 30 le p alu:
- နားတိုင္က ရေကြာညာ သမားစု ရေကြသည္။ မားတိုင္က ရေကြာည္ သမားစု ရေကြပြီး သမာမႈချိုးကေးမ်ား၊ သိုးချို မနိုန္ ရွင္းကေး မားတိုင္က ရေကြာညာ သမားစု ရေကြပြီး သီဟရားချိုးကေးမ်ား၊ သိုးချို မနိုန္ ရွင္းကေး
- \* भि. भे. क्ट्रि प्रान्धित्र व्यविष्ट वार्षिट्य भारत्ये भी स्वर्ण ।
- 🗘 ကန်းပန်းဆဏ်သွယ်ရေး ကောင်းမွန်ဂျန်။
- 🛕 နွေမာင်္ခါ သောက်သုံးရေ လုံလောက်ဂျန် ။
- 🔻 အက်စုသယ်နှင့် နာခ်နေသဟုခုး ဧဂျ၏ပေးပန် ။
- △ ကျောင်းဆောင် တိုးချုံ့ဂုန် "
- △ 620, 60, 5 हैं। विश्वी पृष्

### ဆွေးနွေးခြင်း နှင့် ဆန်းစစ်ခြင်း။

- A အသက်မွေးဝမ်းကျောင်းအတွက် လယ်ယာကုပ်ငန်း နှင့် တာ်မွေးမြူေး ကုပ်ငန်းကို အဓိကကုပ်ကိုင်ကြပြီး ကွမ်းစိုက်ပျိုးခြင်း နှင့် ဈေးကောင်းခြင်း ကုပ်ငန်း ကုပ်ကိုင် သို့ အရည်းငယ်လည်း ရှိသည်။
- △ ကိုန်ခဲ့သော (ရ) ချစ်နာတွင်း လမ်းများ မကောင်း ၊ လယ်ယာနာရင်းနာမြစ်များ
- 🗸 ၀၉၀၄ ၅၈၀၂ ရှိသို့ ရှေမြောင်း ကုပ်ကို ၁၃များလည်း ရှိသည်။
  - \* လည်းပန်း ဆက်သွယ်ရေး ကောင်းမွန်ဂျိန် "
  - \* နွေ အခါ ဘောက်သုံးရေ ဆုံလောက်ရန်။
  - \* အက်ရှုအယ်ေ့ အခ်င္ခဲ့သဟုစ္မႈ ဈေကြားပြန္။
  - \* ကျောင်းဆောင် တိုးချဲ့ကို "
  - \* ဆေးပေးခန်း တိုး ချဲ. १६