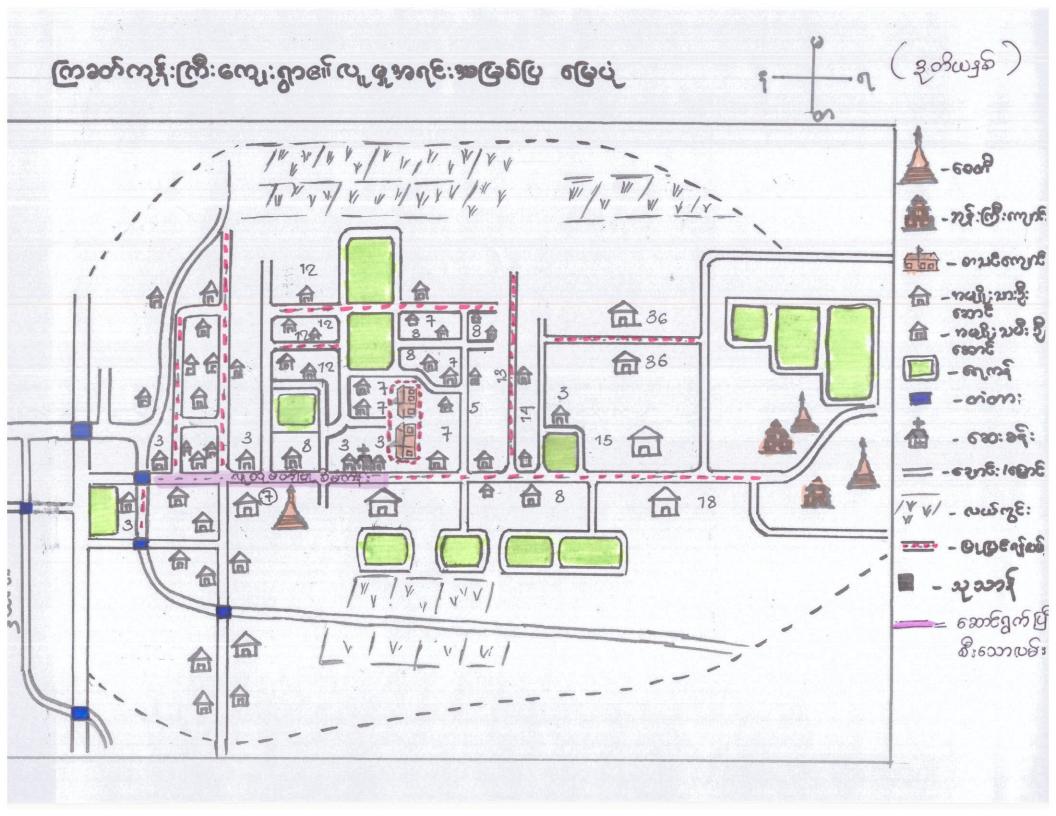

#### ကွမ်းခြံကုန်းမြို့နယ်မြေပုံ

√ર્જા કેર્મું કોય્યુલાઃ

က်စ္ ေတြး ကရား ေတြး ကရား ေတြး ကရား ေတြး - \_ \_\_\_\_\_ eals की की तर्र 08 ह 100 द का स्था; का की; का बहु,

201

Box who con

ા ကျေးရွာအခြေခံအချက်အလက်များ

## ကြစတ်ကျိုးကြီး ကျေးဌာနေ ထူမျှ နာဂျင်းနာမြစ်ပြ မြောင့်

නෙන්නේ පිළිදු දී නැත් වේ පිළිදු ස

- \* သဘယ္ ခေါ့ တောင္းသတ္လည္း လက္လည္း ရွိသည္။ ကြင္လန္းကို သန္တယ္က က်က္သင္တြင္တြင္တြင္း ထိန္မ်ားတို့ ကို ရွိေတြ ကို ျပည့္ပြင္း ရင္တြင္း ရင္တြင္း ရင္တြင္း ရင္တြင္း ကို မေနေန မြူေပး ကြင္လန္း ကို မာန္တယ္က သန္တည္း တည္း ကို သည္တာ့ မ
- \* al 2 jean (2) 3 p 30 ale: ap : ale: ale: ale: a 002 ansul E: 30 le p alu:
- နားတိုင္က ရေကြာညာ သမားစု ရေကြသည္။ မားတိုင္က ရေကြာည္ သမားစု ရေကြပြီး သမာမႈချိုးကေးမ်ား၊ သိုးချို မနိုန္ ရွင္းကေး မားတိုင္က ရေကြာညာ သမားစု ရေကြပြီး သီဟရားချိုးကေးမ်ား၊ သိုးချို မနိုန္ ရွင္းကေး
- \* भि. भे. क्ट्रि प्रान्धित्र व्यविष्ट वार्षिट्य भारत्ये भी स्वर्ण ।
- 🗘 ကန်းပန်းဆဏ်သွယ်ရေး ကောင်းမွန်ဂျန်။
- 🛕 နွေမာင်္ခါ သောက်သုံးရေ လုံလောက်ဂျန် ။
- 🔻 အက်စုသယ်နှင့် နာခ်နေသဟုခုး ဧဂျ၏ပေးပန် ။
- △ ကျောင်းဆောင် တိုးချုံ့ဂုန် "
- △ 620, 60, 5 हैं। विश्वी पृष्

### ဆွေးနွေးခြင်း နှင့် ဆန်းစစ်ခြင်း။

- A အသက်မွေးဝမ်းကျောင်းအတွက် လယ်ယာကုပ်ငန်း နှင့် တာ်မွေးမြူေး ကုပ်ငန်းကို အဓိကကုပ်ကိုင်ကြပြီး ကွမ်းစိုက်ပျိုးခြင်း နှင့် ဈေးကောင်းခြင်း ကုပ်ငန်း ကုပ်ကိုင် သို့ အရည်းငယ်လည်း ရှိသည်။
- △ ကိုန်ခဲ့သော (ရ) ချစ်နာတွင်း လမ်းများ မကောင်း ၊ လယ်ယာနာရင်းနာမြစ်များ
- 🗸 ၀၉၀၄ ၅၈၀၂ ရှိသို့ ရှေမြောင်း ကုပ်ကို ၁၃များလည်း ရှိသည်။
  - \* လည်းပန်း ဆက်သွယ်ရေး ကောင်းမွန်ဂျိန် "
  - \* နွေ အခါ ဘောက်သုံးရေ ဆုံလောက်ရန်။
  - \* အက်ရှုအယ်ေ့ အခ်င္ခဲ့သဟုစ္မႈ ဈေကြားပြန္။
  - \* ကျောင်းဆောင် တိုးချဲ့ကို "
  - \* ဆေးပေးခန်း တိုး ချဲ. १६