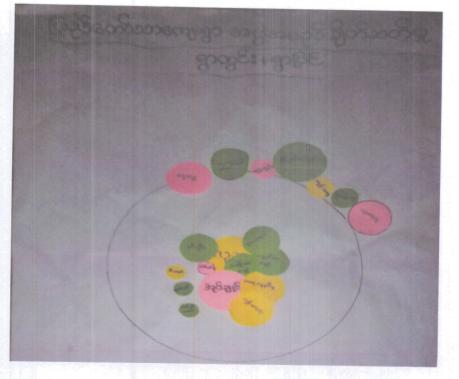

#### **လူမှုရေးအရင်းမြစ်ပြမြေ**ပုံမှ သုံးသပ်ချက် နှင့် ရလဒ်များ

ပြည်တော်သာကျေးရွာတွင် နေထိုင်သောမိသားစုများသည် လယ်လုပ်ငန်း ၊ ဝက် ၊ ကြက် ၊ ဘဲ မွေးမြူကြပြီး ကွမ်းစိုက်ပျိုးခြင်းများလည်း အနည်းငယ်ရှိပါသည်။ ဗမာလူမျိုးများ အများဆုံးနေထိုင်ကြပါသည်။

လွန်ခဲ့သော နှစ်များစွာထဲကရှိသော လယ်ယာမြေများ ၊ ချောင်းမြောင်း နှင့် သစ်ပင်များရှိခဲ့ပြီး ယခုအခါတွင် သစ်ပင်ကြီးများ ရှားပါးလာပြီး ၊ ချောင်းမြောင်းများ ကောလာသည့် အခက်အခဲများရှိပါသည်။

3

| စဉ် | အကြောင်းအရာ                                  | ရက်          | 8.000                                                                      | 0    | က်ရေ | ာက်သူ | အဓိကဆွေးနွေးသည့်                                                                                                                                               |
|-----|----------------------------------------------|--------------|----------------------------------------------------------------------------|------|------|-------|----------------------------------------------------------------------------------------------------------------------------------------------------------------|
| 5   | 00000000000                                  | \©           | ဦးတည်အုပ်စု                                                                | ကျား | G    | ටේටිම | အကြောင်းအရာများ                                                                                                                                                |
| Э   | ကျေးရွာလူမှုရေး နှင့်<br>အရင်းအမြစ်ပြ မြေပုံ | JColoc.Or    | ရပ်မိရပ်ဖများ၊<br>ကျေးရွာအကြေင်း<br>ပိုမိုသိသူများ၊<br>ပုံဆွဲနိုင်သူအချို့ | 00   | 9    | 56    | အရင်းအမြစ်များ၊ အရင်းအမြစ်<br>များပေါ် အခြေခံ၍လုပ်နေသော<br>လုပ်ငန်းများ၊အခြေခံအ ဆောက်<br>အအုံများ၊သီးခြားရှိနေ<br>သောအုပ်စုများ                                |
| J   | ဥစွာဓနကြွယ်ဝမှု<br>သတ်မှတ်ခြင်း              | JC. Jo. Jo J | ရျမ်းသာ၊ အလယ်<br>အလတ်၊ နွမ်းပါး၊<br>အလွန်နွမ်းပါး                          | ૦લ   | 2    | cL    | ကျေးရွာလူမှုစီးပွားအုပ်စုများခွဲ<br>ရြားသတ်မှတ်နိုင်ရေးအတွက်<br>အခြေခံစံနူန်းများသတ်မှတ်<br>ခြင်း၊ကျေးရွာသားများနှင့် အ<br>များသဘောတူခွဲခြားသတ်<br>မှတ်ခြင်း   |
| 9   | <u> </u>                                     | Jeo Josu     | လူတန်းစားပေါင်းစုံ<br>ပါဝင်သော<br>အမျိုးသမီး နှင့်<br>အမျိုးသားများ        | 25   | 6    | ୨୯    | အမျိုးသမီးများ နှင့် အမျိုးသား<br>များ အသုံးပြုနေသောအရင်း<br>အမြစ်များ နှင့်ထိန်းချုပ်ထား<br>သော လုပ်ငန်းများ                                                  |
| 9   | ရာသီခွင်ပြ ပြက္ခဒိန်                         | Jerorjosy    | အသက်မွေးဝမ်း<br>ကျောင်းအုပ်စု<br>အားလုံးပါဝင်သော<br>အမျိုးသမီး/သား<br>များ | ଚ    | ٩    | 24    | အဓိကအသက်မွေးဝမ်းကြောင်း<br>လုပ်ငန်းများ၊ဝင်ငွေ နှင့်ထွက်ငွေ<br>၊အမျိုးသမီးများ အသက်မွေးဝမ်း<br>ကြောင်းနှင့် ဝင်ငွေ                                             |
| ອ   | ပင့်ကူအိမ်သုံးသပ်<br>ခြင်း                   | 16,00.1009   | ကျေးရွာအတွင်းရှိ<br>အမျိုသမီး/<br>အမျိုးသား အချို့                         | 57   | த    | 70    | အမျိုးသမီးများ နှင့် အမျိုးသား<br>များ လက်လှမ်းမီမှုကွာခြားမှု<br>များ၊တူညီရန်ပြုလုပ်နိုင်မှု၊ အ<br>မျိုးသမီးများ၏ အခြေအနေကို<br>တိုးတက်အောင်လုပ်ဆောင်နိုင်မှု |
| G   | အဖွဲ့အစည်းချိတ်<br>ဆက်ပုံ                    | 16.00.000    | ကျေးရွာအတွင်းရှိ<br>အမျိုသမီး/<br>အမျိုးသား အရျို့                         | ຄ    | 6)   | ς     | ကျေးရွာအတွင်းရှိအဖွဲ့များ နှင့်<br>ကျေးရွာပြင်ပရှိအဖွဲ့များ ရိုတ်<br>ဆက်ဆောင်ရွက်မှု နှင့် ထိုအဖွဲ့<br>များ၏ အခန်းကဏ္ဍ                                         |