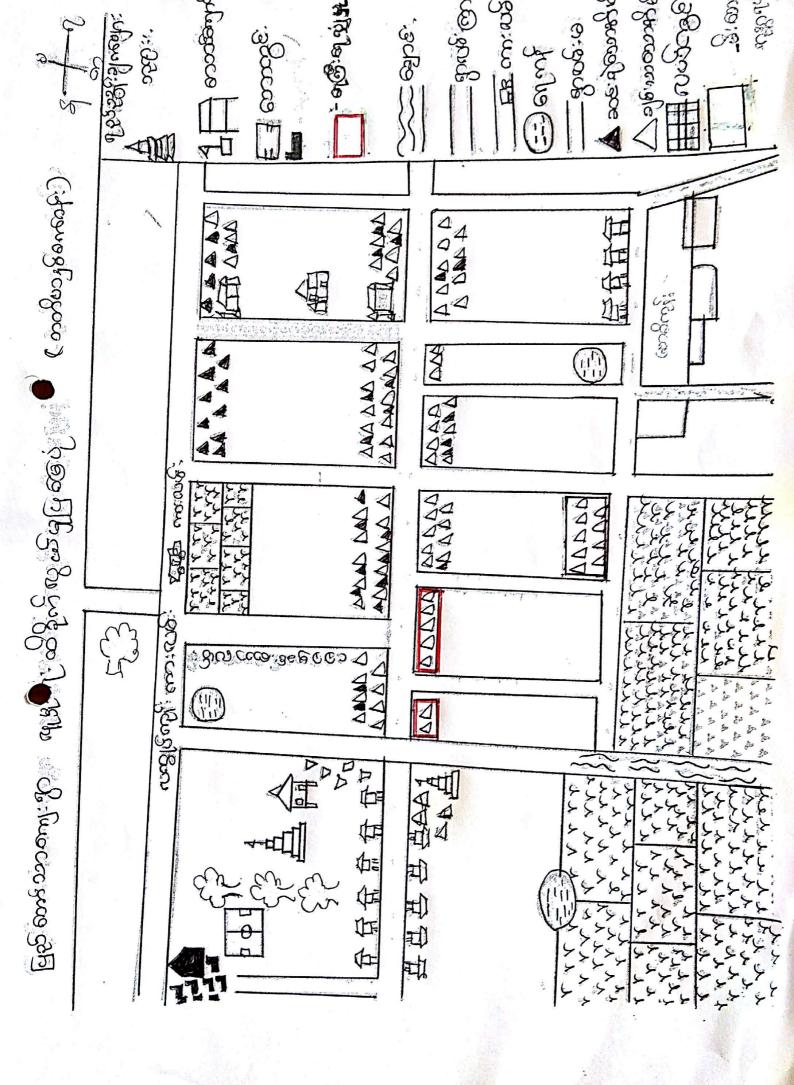

# မြည်တော်သာကျေးရွာ အရင်း ၁၆၀ သုံးစွဲမှ ပုံစံပြ ကယား (နတိပာ္သစ်စက်ဝန်)

# မြည်တော်သာ ကျေးရွာ အ ၅ င်း အဖြစ် ထိန်း ချုပ်မျှ ပုံစံပြာ ယာ; ( နတိယ ၂ စီစက်ခ်

<u>မြည်တော်သာတွေးရာ အရင်းအမြစ် သုံးစွဲမျှ ပုံစံ (နတိယ႕စ်စက်တ</u>ြာ) ဆွေးနွေးခြင်းနှင့် ဆန်းစစ်ခြင်း

\*> စာမျိုးဘားများ သိုးသန့်သွန်ဆွဲထာ စာရင်း စာဖြစ်များမှာ စန်ခုတ်၊ မန်းရံ၊ စက်မောင်၊ စက်လြင် ၊ လက်သမား ၊ ကြုံးနွာ : ၊တို့ဖြစ်၍ အဖျိုးခဝမ်း များ သီးသက် စစ်းစွဲစာက အရင်း အဖြစ်များမှာ စက်ချုပ်၊ စန်ထိုး၊ စေားရောင်း၊ အဖြားထွင်းမျာ ၈၈ထိုးမ်ားထိုး တို့ဖြစ်လြာသည်. ာ စမ္ပိုးစား၊ စမ္ပိုးစပါး စက္ သုံးစွဲစာတ စ ေနေစမြစ်များမှာ ပထမ႕စ်စက်တဲ့ တက် ရိလာစာည်ကို စတု, ၅၁၀ည်-တို့ဖြင့် အမျှိုးသဖိုးများ ဘိုးစွဲရာဘ ရေငိုးအဖြစ်များကို ရမျှို အဖိုးများ ကိုယ်တိုင် ထိန်းချုပ်ကာနိုင်သည်ကိုလည်း တွေ.ရသည် အမျိုးဘားများ ဘီးသန့် တွင်္မာ ခိုဂ်ဂရီ မီမီနစ်ဥ္ ကာမိ အရိုးသားခြင်ဆရိုးဘရာ ဂ<sup>ြ</sup>ေရာန္ ဆိုးခါကြေးရာ လာတည် ဆိုတွာ.ရသည်-အမျိုးသား နှင့် အမျိုးသမီး အခင်းအဖြစ်များကို အတူတွ သုံးခွဲ၍ ထိန်းချုပ်မြ ကိုလည် အမူဂြီးသားနှင့် အမူဂြီးသမီး ကတ္ခတ္ ထိရှ်းချုပ်ကာနိုင်ပါက နာမူဂြီးသမီး မက္က ဟွဲလြည်မျှ ဗိုရိကာနိုင်မည်, စွားဆောင်ရည်ဖြင့်မားလာခြင်း၊ဆိုဖြတ်ချက် များ ချမွတ်ရာတွင် ပိုမို လျှင်မြန် ထွယ်ကွလာမည် ဖြစ်သည်။