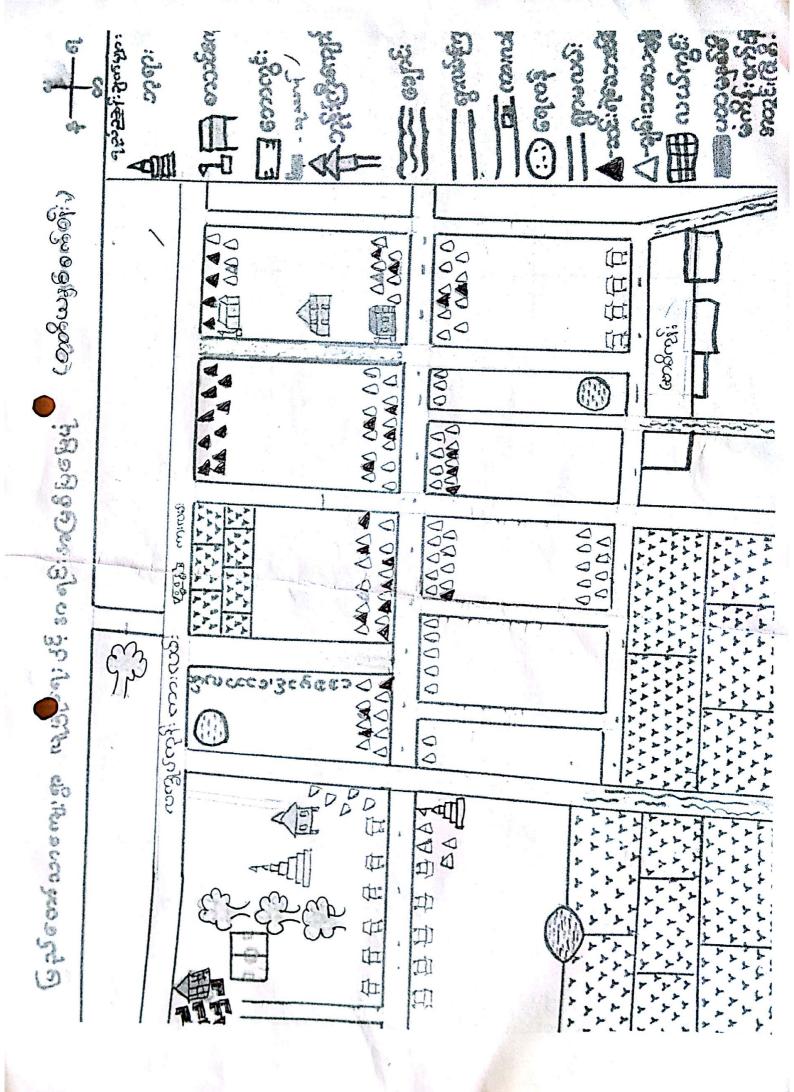

#### ၁။ ကွမ်းရြံကုန်းမြိုနယ်မြေပုံ

2

၃။ ခလောက်တရာအုပ်စုတွင် ပါပင်သော ကျေးရွာများစာရင်း

(၁)ခလောက်တရာကျေးရွာ

(၂) ပြည်တော်သာ ကျေးရွာ

(၃) အေးမြသာယာ ကျေးရွာ

(၄) ဗောဓိကုန်းကျေးရွာ တို့ဖြစ်ကြပါသည်။

၄။ ကျေးရွာအခြေခံအချက်အလက်များ

၄.၁။ ။ ပြည်တော်သာကျေးရွာ သမိုင်းအကျဉ်း

၆။ ကျေးရွာဇွံ့ဖြိုးရေးအစီအစဉ်အတွက်အသုံးပြုခဲ့သော PRA tools များနှင့်တစ်ခုချင်းစီအတွက် သုံးသပ်ချက်များ

၆.၁။ ကျေးရွာ လူမှုရေးပြမြေပုံ နှင့် အရင်းအမြစ်ပြမြေပုံ

#### **လူမှုရေးအရင်းမြစ်ပြမြေ**ပုံမှ သုံးသပ်ချက် နှင့် ရလဒ်များ

ပြည်တော်သာကျေးရွာတွင် နေထိုင်သောမိသားစုများသည် လယ်လုပ်ငန်း ၊ ဝက် ၊ ကြက် ၊ ဘဲ မွေးမြူကြပြီး ကွမ်းစိုက်ပျိုးခြင်းများလည်း အနည်းငယ်ရှိပါသည်။ ဗမာလူမျိုးများ အများဆုံးနေထိုင်ကြပါသည်။

လွန်ခဲ့သော နှစ်များစွာထဲကရှိသော လယ်ယာမြေများ ၊ ချောင်းမြောင်း နှင့် သစ်ပင်များရှိခဲ့ပြီး ယခုအခါတွင် သစ်ပင်ကြီးများ ရှားပါးလာပြီး ၊ ချောင်းမြောင်းများ ကောလာသည့် အခက်အခဲများရှိပါသည်။

3

| စဉ် | အကြောင်းအရာ                                  | ရက်          | 8.000                                                                      | 0    | က်ရေ | ာက်သူ | အဓိကဆွေးနွေးသည့်                                                                                                                                               |
|-----|----------------------------------------------|--------------|----------------------------------------------------------------------------|------|------|-------|----------------------------------------------------------------------------------------------------------------------------------------------------------------|
| 5   | 00000000000                                  | \©           | ဦးတည်အုပ်စု                                                                | ကျား | G    | ටේටිම | အကြောင်းအရာများ                                                                                                                                                |
| Э   | ကျေးရွာလူမှုရေး နှင့်<br>အရင်းအမြစ်ပြ မြေပုံ | JColoc.Or    | ရပ်မိရပ်ဖများ၊<br>ကျေးရွာအကြေင်း<br>ပိုမိုသိသူများ၊<br>ပုံဆွဲနိုင်သူအချို့ | 00   | 9    | 56    | အရင်းအမြစ်များ၊ အရင်းအမြစ်<br>များပေါ် အခြေခံ၍လုပ်နေသော<br>လုပ်ငန်းများ၊အခြေခံအ ဆောက်<br>အအုံများ၊သီးခြားရှိနေ<br>သောအုပ်စုများ                                |
| J   | ဥစွာဓနကြွယ်ဝမှု<br>သတ်မှတ်ခြင်း              | JC. Jo. Jo J | ရျမ်းသာ၊ အလယ်<br>အလတ်၊ နွမ်းပါး၊<br>အလွန်နွမ်းပါး                          | ૦લ   | 2    | cL    | ကျေးရွာလူမှုစီးပွားအုပ်စုများခွဲ<br>ရြားသတ်မှတ်နိုင်ရေးအတွက်<br>အခြေခံစံနူန်းများသတ်မှတ်<br>ခြင်း၊ကျေးရွာသားများနှင့် အ<br>များသဘောတူခွဲခြားသတ်<br>မှတ်ခြင်း   |
| 9   | <u> </u>                                     | Jeo Josu     | လူတန်းစားပေါင်းစုံ<br>ပါဝင်သော<br>အမျိုးသမီး နှင့်<br>အမျိုးသားများ        | 25   | 6    | ୨୯    | အမျိုးသမီးများ နှင့် အမျိုးသား<br>များ အသုံးပြုနေသောအရင်း<br>အမြစ်များ နှင့်ထိန်းချုပ်ထား<br>သော လုပ်ငန်းများ                                                  |
| 9   | ရာသီခွင်ပြ ပြက္ခဒိန်                         | Jerorjosy    | အသက်မွေးဝမ်း<br>ကျောင်းအုပ်စု<br>အားလုံးပါဝင်သော<br>အမျိုးသမီး/သား<br>များ | ଚ    | ٩    | 24    | အဓိကအသက်မွေးဝမ်းကြောင်း<br>လုပ်ငန်းများ၊ဝင်ငွေ နှင့်ထွက်ငွေ<br>၊အမျိုးသမီးများ အသက်မွေးဝမ်း<br>ကြောင်းနှင့် ဝင်ငွေ                                             |
| ອ   | ပင့်ကူအိမ်သုံးသပ်<br>ခြင်း                   | 16,00.1009   | ကျေးရွာအတွင်းရှိ<br>အမျိုသမီး/<br>အမျိုးသား အချို့                         | 57   | த    | 70    | အမျိုးသမီးများ နှင့် အမျိုးသား<br>များ လက်လှမ်းမီမှုကွာခြားမှု<br>များ၊တူညီရန်ပြုလုပ်နိုင်မှု၊ အ<br>မျိုးသမီးများ၏ အခြေအနေကို<br>တိုးတက်အောင်လုပ်ဆောင်နိုင်မှု |
| G   | အဖွဲ့အစည်းချိတ်<br>ဆက်ပုံ                    | 16.00.000    | ကျေးရွာအတွင်းရှိ<br>အမျိုသမီး/<br>အမျိုးသား အရျို့                         | ຄ    | 6)   | ς     | ကျေးရွာအတွင်းရှိအဖွဲ့များ နှင့်<br>ကျေးရွာပြင်ပရှိအဖွဲ့များ ရိုတ်<br>ဆက်ဆောင်ရွက်မှု နှင့် ထိုအဖွဲ့<br>များ၏ အခန်းကဏ္ဍ                                         |