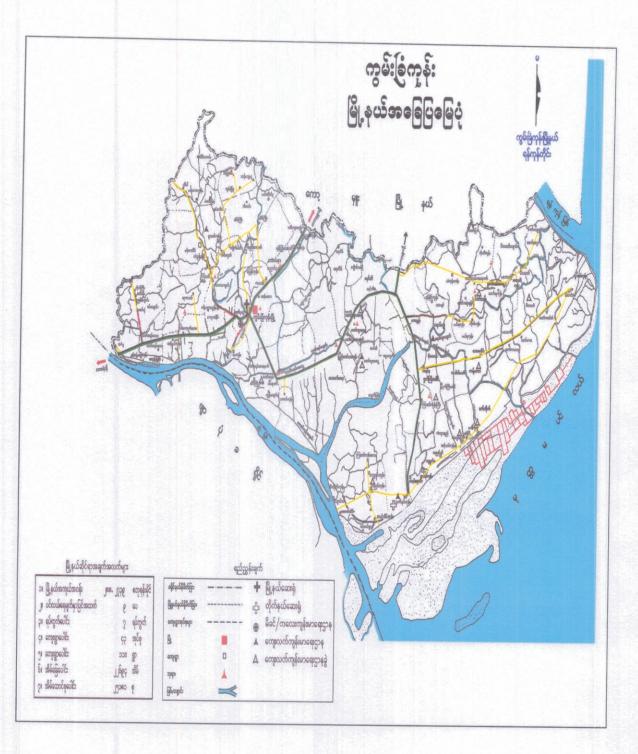

#### ၁။ ကွမ်းရြံကုန်းမြိုနယ်မြေပုံ

2

၃။ ခလောက်တရာအုပ်စုတွင် ပါပင်သော ကျေးရွာများစာရင်း

(၁)ခလောက်တရာကျေးရွာ

(၂) ပြည်တော်သာ ကျေးရွာ

(၃) အေးမြသာယာ ကျေးရွာ

(၄) ဗောဓိကုန်းကျေးရွာ တို့ဖြစ်ကြပါသည်။

၄။ ကျေးရွာအခြေခံအချက်အလက်များ