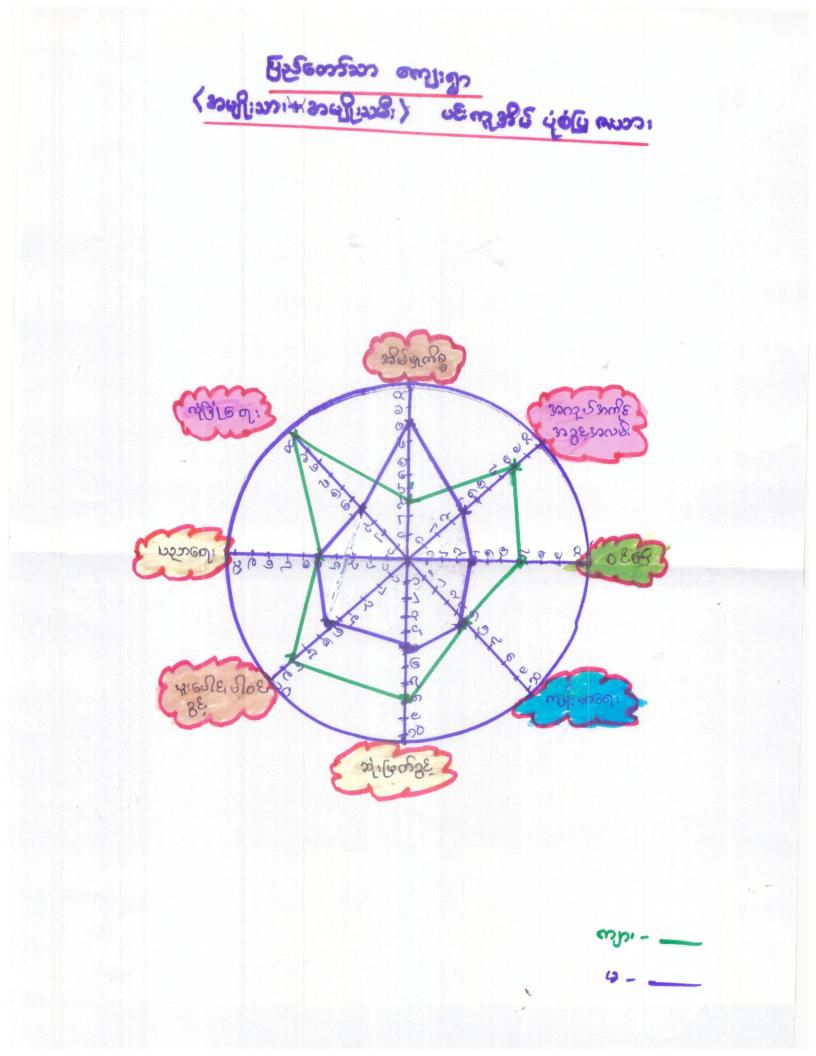

၆.၄။ ပင့်ကူအိမ်သုံးသပ်ခြင်း

#### သုံးသပ်ချက် နှင့် ရလဒ်များ

7

အမျိုးသမီးနှင့် အမျိုးသားများ တန်းတူအခွင့်အရေးများ ရရှိမှုကို သိရှိရန် အဆင့်(၈)ဆင့် သတ်မှတ်၍ လေ့လာမှုများ ပြုလုပ်ခဲ့ပါသည်။

#### မိသားစုတွင်းဆုံးဖြတ်ပိုင်ခွင့်ရှိမှု

စီမံခန့်ခွဲမှုလုပ်ငန်းတွင် အမျိုးသားများသည် အမျိုးသမီးများထက်ပိုမိုလုပ်ဆောင်နိုင်သည်။

**အိမ်မှုကိစ္စဆောင်ရွက်နိုင်မှု** - အမျိုးသားများသည် မိသားစု၏ ဝင်ငွေအား အဓိကရှာဇွေရပြီး အိမ္မကိစ္စဆောင်ရွက်နိုင်မှုတွင် တဖက်တလမ်းမှ ဝိုင်းဝန်ကူညီမှုများရှိသော်လည်း အမျိုးသမီးများ သည် ပိုမို၍ဆောင်ရွက်ရပါသည်။

**ဝင်ငွေရရှိနိုင်မှု -** အမျိုးသားများသည် အမျိုးသမီးများထက် ပင်ငွေပိုမိုရရှိပါသည်။ ထို့ကြောင့်အမျိုးသမီးများ၏ ပင်ငွေနှင့်အလုပ်အကိုင် အခွင့်အလမ်းရရှိရေး ဆောင်ရွက်ရန် လိုပါသည်။

**အဇွဲအစည်းများတွင်ပါဝင်ထောင်ရွက်မှု** - ပြည်တော်သာကျေးရွာတွင် မိမိတို့ရပ်ရွာအလိုက်ဖွဲ့အစည်းများ ရှိသည်ကိုတွေ့ရပြီး အမျိုးသမီးများမှာ ပါဝင်မှုအားနည်းပါသည်။