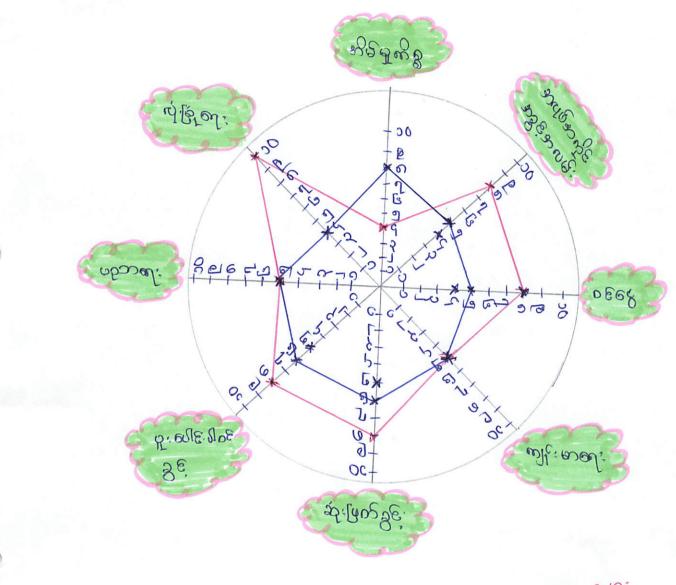

လွန်ခဲ့သော နှစ်များစွာထဲကရှိသော လယ်ယာမြေများ ၊ ချောင်းမြောင်း နှင့် သစ်ပင်များရှိခဲ့ပြီး ယခုအခါတွင် သစ်ပင်ကြီးများ ရှားပါးလာပြီး ၊ ချောင်းမြောင်းများ ကောလာသည့် အခက်အခဲများရှိပါသည်။

3

| စဉ် | အကြောင်းအရာ                                  | ရက်          | 8.000                                                                      | 0    | က်ရေ | ာက်သူ | အဓိကဆွေးနွေးသည့်                                                                                                                                               |
|-----|----------------------------------------------|--------------|----------------------------------------------------------------------------|------|------|-------|----------------------------------------------------------------------------------------------------------------------------------------------------------------|
| 5   | 00000000000                                  | \©           | ဦးတည်အုပ်စု                                                                | ကျား | G    | ටේටිම | အကြောင်းအရာများ                                                                                                                                                |
| Э   | ကျေးရွာလူမှုရေး နှင့်<br>အရင်းအမြစ်ပြ မြေပုံ | JColoc.Or    | ရပ်မိရပ်ဖများ၊<br>ကျေးရွာအကြေင်း<br>ပိုမိုသိသူများ၊<br>ပုံဆွဲနိုင်သူအချို့ | 00   | 9    | 56    | အရင်းအမြစ်များ၊ အရင်းအမြစ်<br>များပေါ် အခြေခံ၍လုပ်နေသော<br>လုပ်ငန်းများ၊အခြေခံအ ဆောက်<br>အအုံများ၊သီးခြားရှိနေ<br>သောအုပ်စုများ                                |
| J   | ဥစွာဓနကြွယ်ဝမှု<br>သတ်မှတ်ခြင်း              | JC. Jo. Jo J | ရျမ်းသာ၊ အလယ်<br>အလတ်၊ နွမ်းပါး၊<br>အလွန်နွမ်းပါး                          | ૦લ   | 2    | cL    | ကျေးရွာလူမှုစီးပွားအုပ်စုများခွဲ<br>ရြားသတ်မှတ်နိုင်ရေးအတွက်<br>အခြေခံစံနူန်းများသတ်မှတ်<br>ခြင်း၊ကျေးရွာသားများနှင့် အ<br>များသဘောတူခွဲခြားသတ်<br>မှတ်ခြင်း   |
| 9   | <u> </u>                                     | Jeo Josu     | လူတန်းစားပေါင်းစုံ<br>ပါဝင်သော<br>အမျိုးသမီး နှင့်<br>အမျိုးသားများ        | 25   | 6    | ୨୯    | အမျိုးသမီးများ နှင့် အမျိုးသား<br>များ အသုံးပြုနေသောအရင်း<br>အမြစ်များ နှင့်ထိန်းချုပ်ထား<br>သော လုပ်ငန်းများ                                                  |
| 9   | ရာသီခွင်ပြ ပြက္ခဒိန်                         | Jerorjosy    | အသက်မွေးဝမ်း<br>ကျောင်းအုပ်စု<br>အားလုံးပါဝင်သော<br>အမျိုးသမီး/သား<br>များ | ଚ    | ٩    | 24    | အဓိကအသက်မွေးဝမ်းကြောင်း<br>လုပ်ငန်းများ၊ဝင်ငွေ နှင့်ထွက်ငွေ<br>၊အမျိုးသမီးများ အသက်မွေးဝမ်း<br>ကြောင်းနှင့် ဝင်ငွေ                                             |
| ອ   | ပင့်ကူအိမ်သုံးသပ်<br>ခြင်း                   | 16,00.1009   | ကျေးရွာအတွင်းရှိ<br>အမျိုသမီး/<br>အမျိုးသား အချို့                         | 57   | த    | 70    | အမျိုးသမီးများ နှင့် အမျိုးသား<br>များ လက်လှမ်းမီမှုကွာခြားမှု<br>များ၊တူညီရန်ပြုလုပ်နိုင်မှု၊ အ<br>မျိုးသမီးများ၏ အခြေအနေကို<br>တိုးတက်အောင်လုပ်ဆောင်နိုင်မှု |
| G   | အဖွဲ့အစည်းချိတ်<br>ဆက်ပုံ                    | 16.00.000    | ကျေးရွာအတွင်းရှိ<br>အမျိုသမီး/<br>အမျိုးသား အရျို့                         | ຄ    | 6)   | ς     | ကျေးရွာအတွင်းရှိအဖွဲ့များ နှင့်<br>ကျေးရွာပြင်ပရှိအဖွဲ့များ ရိုတ်<br>ဆက်ဆောင်ရွက်မှု နှင့် ထိုအဖွဲ့<br>များ၏ အခန်းကဏ္ဍ                                         |

လူထုပူးပေါင်းပါဝင်သော လူမှုဆန်းစစ်ခြင်း နှင့် အကဲဖြတ်ခြင်း လုပ်ငန်းစဉ် အကျဉ်းချုပ်

| 2 | အဓိကအခက်အခဲ<br>ပြဿနာများ                                        | JG. 20. Jas | အမျိုးသမီးအုပ်စု |      | વગ | Jo  | ဆွေးနွေးထားသောအခြေခံ<br>အဆောက်အဦးများနှင့်<br>အသက်မွေးပမ်းကြောင်း<br>လုပ်ငန်းများ၊ပညာရေး၊<br>ကျန်းမာရေး |
|---|-----------------------------------------------------------------|-------------|------------------|------|----|-----|---------------------------------------------------------------------------------------------------------|
| ଚ | အဓိက အခက်အခဲ<br>ပြဿနာများ                                       | geolos. Dr  | အမျိုးသားအုပ်စု  | હ    |    | e   | ဆွေးနွေးထားသောအခြေခံ<br>အဆောက်အဦးများနှင့်<br>အသက်မွေးပမ်းကြောင်း<br>လုပ်ငန်းများ၊ပညာရေး၊<br>ကျန်းမာရေး |
| C | ကျေးရွာ၏ နောင်<br>(၅) နှစ်အတွက်<br>ဇွံဖြိုးရေး<br>အစီအစဉ်ပြဇယား | JE. 20. Jog | ကျေးရွာလူထု      | L al | ٩٥ | ୨୦୨ | အကိျိုးပြုဦးရေ၊အကိျိုးစံစား<br>ခွင့်နှင့် အ ဓိက<br>လိုအပ်ချက်များ<br>ပေါ် မူတည်၍ဆုံးဖြတ်သည်             |

## မြည်တော်သာတော၊ ရာ ( တက်ယားစ်စက်ဝန်း)

လူထုပူးပေါင်းပါဝင်သော လူမှုဆန်းစစ်ခြင်း နှင့် အကဲဖြတ်ခြင်း လုပ်ငန်းစဉ် အကျဉ်းချုပ်

|   | •   |                                              |             |                                                                                 |      |       |       | ဥ အကျဉ်းချုပ်                                                                                                                                                                  |
|---|-----|----------------------------------------------|-------------|---------------------------------------------------------------------------------|------|-------|-------|--------------------------------------------------------------------------------------------------------------------------------------------------------------------------------|
|   | စဉ် | အကြောင်းအရာ                                  | ရက်<br>စွဲ  | ဦးတည်အုပ်စု                                                                     | 0    | ာက်ရေ | ာက်သူ | အဓိကထွေးနွေးသည့်                                                                                                                                                               |
|   |     |                                              | 0           |                                                                                 | ကျား | O     | ටේරි: | အကြောင်းအရာများ                                                                                                                                                                |
|   | Э   | ကျေးရွာလူမှုရေး နှင့်<br>အရင်းအမြစ်ပြ မြေပုံ | 9. B. Joon  | ရပ်မိရပ်ဖများ၊<br>ကျေးရွာအကြေင်း<br>ပိုမိုသိသူများ၊<br>ပုံဆွဲနိုင်သူအချို့      | 22   | 90    | n     | အရင်းအမြစ်များ၊ အရင်းအမြစ်<br>များပေါ် အခြေခံ၍လုပ်နေသော<br>လုပ်ငန်းများ၊အခြေခံအ ဆောက်<br>အအုံများ၊သီးခြားရှိနေ                                                                 |
| 4 | J   | ဥစွာဓနကြွယ်ဝမှု<br>သတ်မှတ်ရြင်း              | 9. E. Joso  | ချမ်းသာ၊ အလယ်<br>အလတ်၊ နွမ်းပါး၊<br>အလွန်နွမ်းပါး                               | 22   | 40    | บุล   | သောအုပ်စုများ<br>ကျေးရွာလူမှုစီးပွားအုပ်စုများခွဲ<br>ခြားသတ်မှတ်နိုင်ရေးအတွက်<br>အခြေခံစံနှုန်းများသတ်မှတ်<br>ခြင်း၊ကျေးရွာသားများနှင့် အ<br>များသဘောတူခွဲခြားသတ်<br>မှတ်ခြင်း |
|   | 9   | ပိုင်ဆိုင်မှုသုံးသပ်ခြင် <b>း</b>            | 9. B. Joson | လူတန်းစားပေါင်းစုံ<br>ပါဝင်သော<br>အမျိုးသမီး <sub>နှ</sub> င့်<br>အမျိုးသားများ | 22   | 95    | in    | ှာေမြား<br>အမျိုးသမီးများ နှင့် အမျိုးသား<br>များ အသုံးပြုနေသောအရင်း<br>အမြစ်များ နှင့်ထိန်းချုပ်ထား<br>သော လုပ်ငန်းများ                                                       |
|   | 9   | ရာသိခွင်ပြ ပြက္ခဒိန်                         | 9. B. Joson | အသက်မွေးဝမ်း<br>ကျောင်းအုပ်စု<br>အားလုံးပါဝင်သော<br>အမျိုးသမီး/သား<br>များ      | 22   | ٩٥    | าก    | အဓိကအသက်မွေးဝမ်းကြောင်း<br>လုပ်ငန်းများ၊ဝင်ငွေ နှင့်ထွက်ငွေ<br>၊အမျိုးသမီးများ အသက်မွေးဝမ်း<br>ကြောင်းနှင့် ဝင်ငွေ                                                             |
|   | อ   | ပင့်ကူအိမ်သုံးသပ်<br>ခြင်း                   | ς. β. Jwn   | ကျေးရွာအတွင်းရှိ<br>အမျိုသမီး/<br>အမျိုးသား အချို့                              | 22   | ٩٥    | าก    | အမျိုးသမီးများ နှင့် အမျိုးသား<br>များ လက်လှမ်းမီမှုကွာခြားမှု<br>များ၊တူညီရန်ပြုလုပ်နိုင်မှု၊ အ<br>မျိုးသမီးများ၏ အခြေအနေကို<br>တိုးတက်အောင်လုပ်ဆောင်နိုင်မှု                 |
|   | G   | အဖွဲ့အစည်းရိုတ်<br>ဆက်ပုံ                    | 9.6.J.J.    | ကျေးရွာအတွင်းရှိ<br>အမျိုသမီး/<br>အမျိုးသား အရိူ                                | 29   | Чэ    | ીશ    | ကျေးရွာအတွင်းရှိအဖွဲများ နှင့်<br>ကျေးရွာပြင်ပရှိအဖွဲများ ရိုတ်<br>ဆက်ဆောင်ရွက်မှု နှင့် ထိုအဖွဲ့<br>များ၏ အခန်းကက္က                                                           |