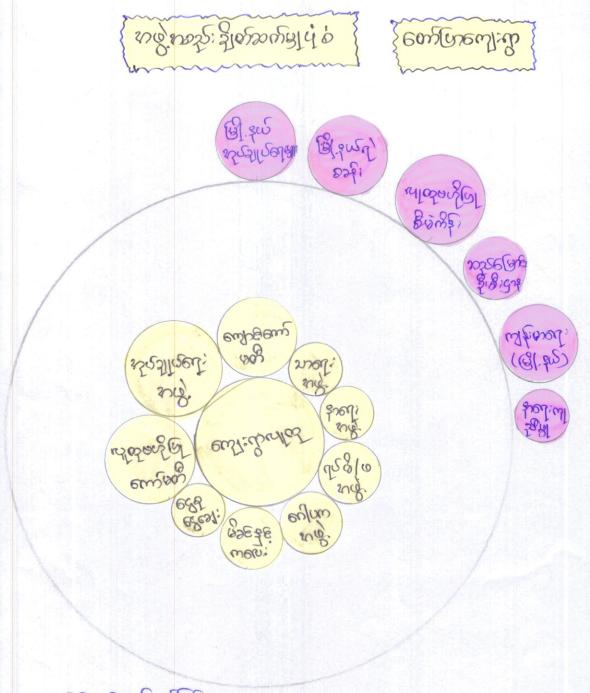

## တော်ပြာကျေးရွာ လူမှုရေးအရစ်မြစ်ပြမြေပုံသုံးသပ်ချက် စတုတ္ထနှစ်စက်ဝန်း

လယ်ယာစိုက်ပျိုးရေးကိုသာ အဓိကထားလုပ်ကိုင်ကြပါသည်။ ဗမာလူမျိုးများသာ နေထိုင်ကြ ပြီး ကိုးကွယ်ရာအနေဖြင့် ဗုဒ္ဓဘာသာကိုသာ ကိုးကွယ်ကြပါသည်။

အသက်မွေးဝမ်းကြောင်းအနေဖြင့် လယ်ယာလုပ်ကိုင်ခြင်း၊ ကြက် ၊ ဝက် များကိုလည်း တပိုင် တနိုင်မွေးမြူကြသည်ကိုတွေ့ရပါသည်။

ကျေးရွာတွင်းလမ်းများ အားလုံးနီးပါး ကွန်ကရစ်လမ်းများဖြစ်သည့်အတွက် လမ်းပန်းဆက်သွယ်ရေး ကောင်းမွန်သောပါသည်။

ရေအရင်းမြစ်အနေဖြင့် မြေသားရေကန်ကိုသာ အဓိကထားမှီခိုရသည့်အတွက် နွေရာသီတွင် သောက်သုံးရေအခက်အခဲရှိပါသည်။ သောက်သုံးရေကန်များအား ပြန်လည်တူးဖော်ခြင်း ခြံစည်းရိုး ခတ်ခြင်းများပြုလုပ်ပေးနိုင်ပါက အဆင်ပြေလာနိုင်ပါသည်။

လယ်ယာစိုက်ပျိုးရေးအတက် ရေနှတ်မြောင်းများတူးဖော်ပြုပြင်ရန်လိုအပ်ပါသည်။ ရွာအဝင် တံတားများအား ကားများလွတ်လပ်စွာ ဝင်ထွက်နိုင်အောင် ပြန်လည်တည်ဆောက်ပေးနိုင်ပါက ဒေသ ထွက်ကုန်များရောင်းချရာတွင် ပိုမိုလွယ်ကူနိုင်ပါသည်။

ရွာတွင်းကွန်ကရစ်လမ်းများ ပျက်စီးမှုနည်းပါးအောင် ရေမြောင်းများပြုလုပ်ပေးပါက လမ်းပန်း ဆက်သွယ်ရေး ၊ ကျန်းမာရေး ဖွံ့ဖြိုးလာနိုင်ပါသည်။

တိုးတက်ရန်လိုအပ်သောအချက်များ - ရေနှတ်မြောင်းများတူးဖော်ခြင်း၊ အိမ်တိုင်ယာရောက် ရေပေးဝေရေးစနစ်ပြုလုပ်ရန် ရေလှောင်ကန်များတည်ဆောက်ပေးခြင်း။ တံတားများအားပြန်လည် တည်ဆောက်ပေးခြင်း။ သောက်သုံးရေကန်များအား ပြုပြင်တူးဖော်ခြံစည်းရိုးခတ်ခြင်း။