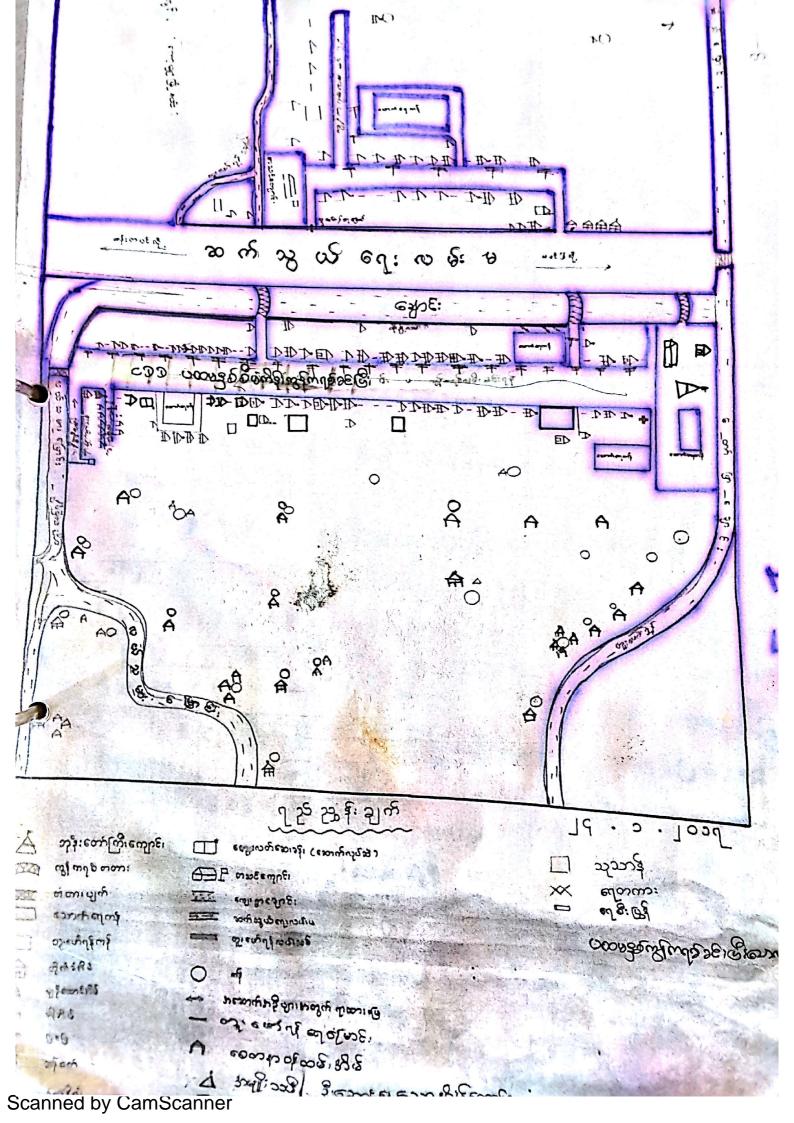

## ကွမ်း**ခြံ**ကုန်းမြို့နယ်မြေပုံ

स्पाः सम्पर्व ७४६ श्रिष्ट स्था ह स्पाः समा १३ का वहः

- (1). %: 2 m/2.

၁။ ကျေးရွာအခြေခံအချက်အလက်များ

၁။ ကျေးရွာသမိုင်းကြောင်း (ရာဇဝင်၊ သတ်တမ်း အပါအဝင်)

anpladuged: 136w zedeoway zahuskon penal Berzhinaky and it ja no ezy eာသည် ලිලේ; (vap) රා. ඉපෑ: වු න් නත්ව " දිලුණු වන යු පිල්ල පතු වූ පතු ද යු පතු ද ක් වූ නොවේ ව ද විශ්ය යු න යු ക്യുള്ള പ്രസ്ത് പ്രസ്ത്ര പ്രസ്ത്ര പ്രസ്ത്ര പ്രേട്ടി വര്ള പ്രാഹ്യ പ്രസ്ത്ര പ്രസ്ത്ര പ്രസ്ത്ര പ്രസ്ത്ര പ്രസ്ത്ര ညီရို့လော့လာ ကို သို့မြောင်းကဲ့ချေသနည်း ကို မေသာကသနည် တောင် မသည့် သန်း ကြီး ကျောင်း ကြီး ကိုသေ जिह जीत्रीहै: भू कि भी क्षेत्री वह 18 है का अट्टिक के हैं का अपन में के कि

## တော်ပြာကျေးရွာ လူမှုရေးအရစ်မြစ်ပြမြေပုံသုံးသပ်ချက် စတုတ္ထနှစ်စက်ဝန်း

လယ်ယာစိုက်ပျိုးရေးကိုသာ အဓိကထားလုပ်ကိုင်ကြပါသည်။ ဗမာလူမျိုးများသာ နေထိုင်ကြ ပြီး ကိုးကွယ်ရာအနေဖြင့် ဗုဒ္ဓဘာသာကိုသာ ကိုးကွယ်ကြပါသည်။

အသက်မွေးဝမ်းကြောင်းအနေဖြင့် လယ်ယာလုပ်ကိုင်ခြင်း၊ ကြက် ၊ ဝက် များကိုလည်း တပိုင် တနိုင်မွေးမြူကြသည်ကိုတွေ့ရပါသည်။

ကျေးရွာတွင်းလမ်းများ အားလုံးနီးပါး ကွန်ကရစ်လမ်းများဖြစ်သည့်အတွက် လမ်းပန်းဆက်သွယ်ရေး ကောင်းမွန်သောပါသည်။

ရေအရင်းမြစ်အနေဖြင့် မြေသားရေကန်ကိုသာ အဓိကထားမှီခိုရသည့်အတွက် နွေရာသီတွင် သောက်သုံးရေအခက်အခဲရှိပါသည်။ သောက်သုံးရေကန်များအား ပြန်လည်တူးဖော်ခြင်း ခြံစည်းရိုး ခတ်ခြင်းများပြုလုပ်ပေးနိုင်ပါက အဆင်ပြေလာနိုင်ပါသည်။

လယ်ယာစိုက်ပျိုးရေးအတက် ရေနှတ်မြောင်းများတူးဖော်ပြုပြင်ရန်လိုအပ်ပါသည်။ ရွာအဝင် တံတားများအား ကားများလွတ်လပ်စွာ ဝင်ထွက်နိုင်အောင် ပြန်လည်တည်ဆောက်ပေးနိုင်ပါက ဒေသ ထွက်ကုန်များရောင်းချရာတွင် ပိုမိုလွယ်ကူနိုင်ပါသည်။

ရွာတွင်းကွန်ကရစ်လမ်းများ ပျက်စီးမှုနည်းပါးအောင် ရေမြောင်းများပြုလုပ်ပေးပါက လမ်းပန်း ဆက်သွယ်ရေး ၊ ကျန်းမာရေး ဖွံ့ဖြိုးလာနိုင်ပါသည်။

တိုးတက်ရန်လိုအပ်သောအချက်များ - ရေနှတ်မြောင်းများတူးဖော်ခြင်း၊ အိမ်တိုင်ယာရောက် ရေပေးဝေရေးစနစ်ပြုလုပ်ရန် ရေလှောင်ကန်များတည်ဆောက်ပေးခြင်း။ တံတားများအားပြန်လည် တည်ဆောက်ပေးခြင်း။ သောက်သုံးရေကန်များအား ပြုပြင်တူးဖော်ခြံစည်းရိုးခတ်ခြင်း။