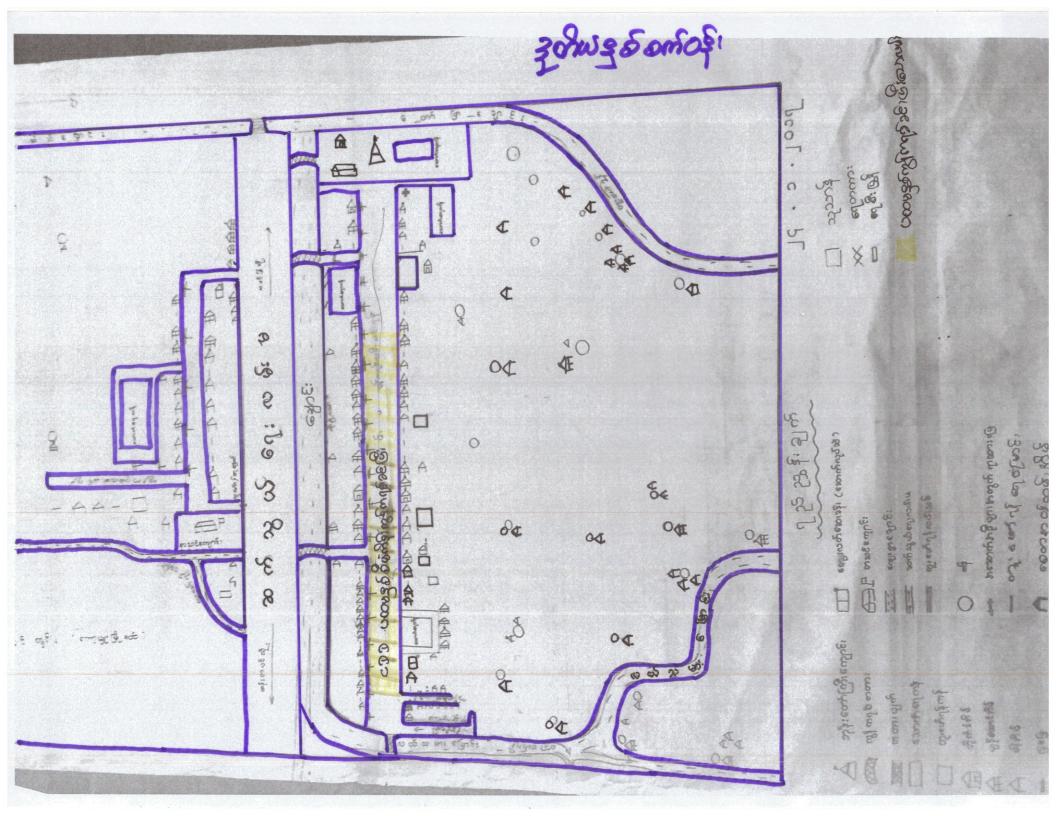

## ကွမ်း**ခြံ**ကုန်းမြို့နယ်မြေပုံ

स्पाः सम्पर्व ७४६ श्रिष्ट स्था ह स्पाः समा १३ का वहः

- (1). %: 2 m/2.

၁။ ကျေးရွာအခြေခံအချက်အလက်များ

၁။ ကျေးရွာသမိုင်းကြောင်း (ရာဇဝင်၊ သတ်တမ်း အပါအဝင်)

anpladuged: 136w zedeoway zahuskon penal Berzhinaky and it ja no ezy eာသည် ලිලේ; (vap) රා. ඉපෑ: වු න් නත්ව " දිලුණු වන යු පිල්ල පතු වූ පතු ද යු පතු ද ක් වූ නොවේ ව ද විශ්ය යු න යු ക്യുള്ള പ്രസ്ത് പ്രസ്ത്ര പ്രസ്ത്ര പ്രസ്ത്ര പ്രേട്ടി വര്ള പ്രാഹ്യ പ്രസ്ത്ര പ്രസ്ത്ര പ്രസ്ത്ര പ്രസ്ത്ര പ്രസ്ത്ര ညီရို့လော့လာ ကို သို့မြောင်းကဲ့ချေသနည်း ကို မေသာကသနည် တောင် မသည့် သန်း ကြီး ကျောင်း ကြီး ကိုသေ जिह जीत्रीहै: भू कि भी क्षेत्री वह 18 है का अट्टिक के हैं का अपन में के कि

## တော်ပြာကျေးရွာ လူမှုရေးအရစ်မြစ်ပြမြေပုံသုံးသပ်ချက် စတုတ္ထနှစ်စက်ဝန်း

လယ်ယာစိုက်ပျိုးရေးကိုသာ အဓိကထားလုပ်ကိုင်ကြပါသည်။ ဗမာလူမျိုးများသာ နေထိုင်ကြ ပြီး ကိုးကွယ်ရာအနေဖြင့် ဗုဒ္ဓဘာသာကိုသာ ကိုးကွယ်ကြပါသည်။

အသက်မွေးဝမ်းကြောင်းအနေဖြင့် လယ်ယာလုပ်ကိုင်ခြင်း၊ ကြက် ၊ ဝက် များကိုလည်း တပိုင် တနိုင်မွေးမြူကြသည်ကိုတွေ့ရပါသည်။

ကျေးရွာတွင်းလမ်းများ အားလုံးနီးပါး ကွန်ကရစ်လမ်းများဖြစ်သည့်အတွက် လမ်းပန်းဆက်သွယ်ရေး ကောင်းမွန်သောပါသည်။

ရေအရင်းမြစ်အနေဖြင့် မြေသားရေကန်ကိုသာ အဓိကထားမှီခိုရသည့်အတွက် နွေရာသီတွင် သောက်သုံးရေအခက်အခဲရှိပါသည်။ သောက်သုံးရေကန်များအား ပြန်လည်တူးဖော်ခြင်း ခြံစည်းရိုး ခတ်ခြင်းများပြုလုပ်ပေးနိုင်ပါက အဆင်ပြေလာနိုင်ပါသည်။

လယ်ယာစိုက်ပျိုးရေးအတက် ရေနှတ်မြောင်းများတူးဖော်ပြုပြင်ရန်လိုအပ်ပါသည်။ ရွာအဝင် တံတားများအား ကားများလွတ်လပ်စွာ ဝင်ထွက်နိုင်အောင် ပြန်လည်တည်ဆောက်ပေးနိုင်ပါက ဒေသ ထွက်ကုန်များရောင်းချရာတွင် ပိုမိုလွယ်ကူနိုင်ပါသည်။

ရွာတွင်းကွန်ကရစ်လမ်းများ ပျက်စီးမှုနည်းပါးအောင် ရေမြောင်းများပြုလုပ်ပေးပါက လမ်းပန်း ဆက်သွယ်ရေး ၊ ကျန်းမာရေး ဖွံ့ဖြိုးလာနိုင်ပါသည်။

တိုးတက်ရန်လိုအပ်သောအချက်များ - ရေနှတ်မြောင်းများတူးဖော်ခြင်း၊ အိမ်တိုင်ယာရောက် ရေပေးဝေရေးစနစ်ပြုလုပ်ရန် ရေလှောင်ကန်များတည်ဆောက်ပေးခြင်း။ တံတားများအားပြန်လည် တည်ဆောက်ပေးခြင်း။ သောက်သုံးရေကန်များအား ပြုပြင်တူးဖော်ခြံစည်းရိုးခတ်ခြင်း။