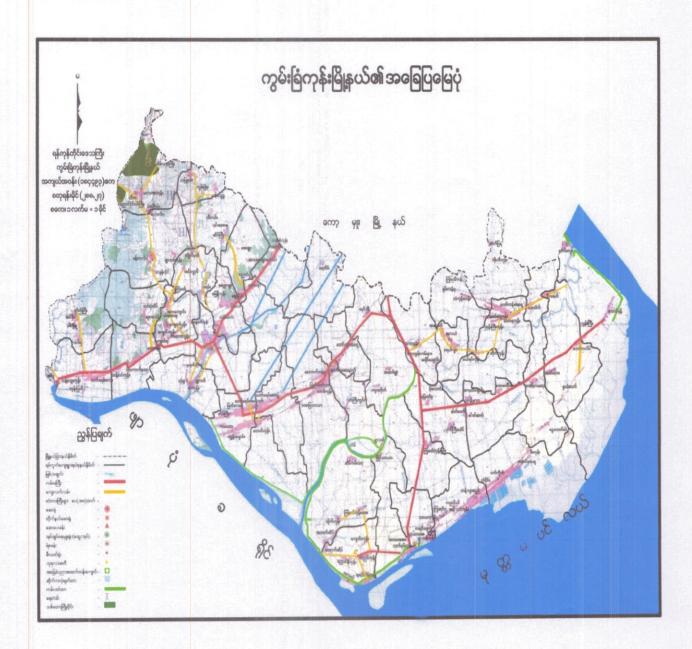

## ကွမ်း**ခြံ**ကုန်းမြို့နယ်မြေပုံ

स्पाः सम्पर्व ७४६ श्रिष्ट स्था ह स्पाः समा १३ का वहः

- (1). %: 2 m/2.

၁။ ကျေးရွာအခြေခံအချက်အလက်များ

၁။ ကျေးရွာသမိုင်းကြောင်း (ရာဇဝင်၊ သတ်တမ်း အပါအဝင်)

anpladuged: 136w zedeoway zahuskon penal Berzhinaky and it ja no ezy eာသည် ලිලේ; (vap) රා. ඉපෑ: වු න් නත්ව " දිලුණු වන යු පිල්ල පතු වූ පතු ද යු පතු ද ක් වූ නොවේ ව ද විශ්ය යු න යු ക്യുള്ള പ്രസ്ത് പ്രസ്ത്ര പ്രസ്ത്ര പ്രസ്ത്ര പ്രേട്ടി വര്ള പ്രാഹ്യ പ്രസ്ത്ര പ്രസ്ത്ര പ്രസ്ത്ര പ്രസ്ത്ര പ്രസ്ത്ര ညီရို့လော့လာ ကို သို့မြောင်းကဲ့ချေသနည်း ကို မေသာကသနည် တောင် မသည့် သန်း ကြီး ကျောင်း ကြီး ကိုသေ जिह जीत्रीहै: भू कि भी क्षेत्री वह 18 है का अट्टिक के हैं का अपन में के कि