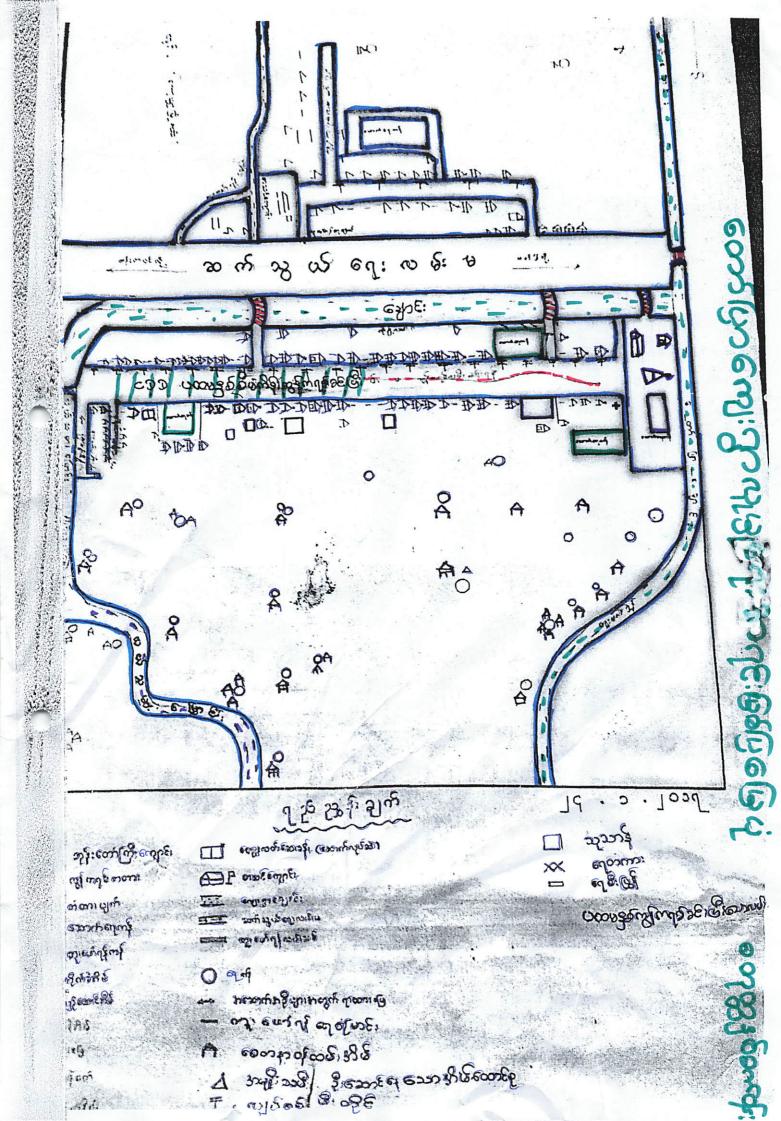

## ကွမ်း**ခြံ**ကုန်းမြို့နယ်မြေပုံ

स्पाः सम्पर्व ७४६ श्रिष्ट स्था ह स्पाः समा १३ का वहः

- (1). %: 2 m/2.

၁။ ကျေးရွာအခြေခံအချက်အလက်များ

၁။ ကျေးရွာသမိုင်းကြောင်း (ရာဇဝင်၊ သတ်တမ်း အပါအဝင်)

anpladuged: 136w zedeoway zahuskon penal Berzhinaky and it ja no ezy eာသည် ලිලේ; (vap) රා. ඉපෑ: වු න් නත්ව " දිලුණු වන යු පිල්ල පතු වූ පතු ද යු පතු ද ක් වූ නොවේ ව ද විශ්ය යු න යු ക്യുള്ള പ്രസ്ത് പ്രസ്ത്ര പ്രസ്ത്ര പ്രസ്ത്ര പ്രേട്ടി വര്ള പ്രാഹ്യ പ്രസ്ത്ര പ്രസ്ത്ര പ്രസ്ത്ര പ്രസ്ത്ര പ്രസ്ത്ര ညီရို့လော့လာ ကို သို့မြောင်းကဲ့ချေသနည်း ကို မေသာကသနည် တောင် မသည့် သန်း ကြီး ကျောင်း ကြီး ကိုသေ जिह जीत्रीहै: भू कि भी क्षेत्री वह 18 है का अट्टिक के हैं का अपन में के कि

## တော်ပြာကျေးရွာ လူမှုရေးအရစ်မြစ်ပြမြေပုံသုံးသပ်ချက် စတုတ္ထနှစ်စက်ဝန်း

လယ်ယာစိုက်ပျိုးရေးကိုသာ အဓိကထားလုပ်ကိုင်ကြပါသည်။ ဗမာလူမျိုးများသာ နေထိုင်ကြ ပြီး ကိုးကွယ်ရာအနေဖြင့် ဗုဒ္ဓဘာသာကိုသာ ကိုးကွယ်ကြပါသည်။

အသက်မွေးဝမ်းကြောင်းအနေဖြင့် လယ်ယာလုပ်ကိုင်ခြင်း၊ ကြက် ၊ ဝက် များကိုလည်း တပိုင် တနိုင်မွေးမြူကြသည်ကိုတွေ့ရပါသည်။

ကျေးရွာတွင်းလမ်းများ အားလုံးနီးပါး ကွန်ကရစ်လမ်းများဖြစ်သည့်အတွက် လမ်းပန်းဆက်သွယ်ရေး ကောင်းမွန်သောပါသည်။

ရေအရင်းမြစ်အနေဖြင့် မြေသားရေကန်ကိုသာ အဓိကထားမှီခိုရသည့်အတွက် နွေရာသီတွင် သောက်သုံးရေအခက်အခဲရှိပါသည်။ သောက်သုံးရေကန်များအား ပြန်လည်တူးဖော်ခြင်း ခြံစည်းရိုး ခတ်ခြင်းများပြုလုပ်ပေးနိုင်ပါက အဆင်ပြေလာနိုင်ပါသည်။

လယ်ယာစိုက်ပျိုးရေးအတက် ရေနှတ်မြောင်းများတူးဖော်ပြုပြင်ရန်လိုအပ်ပါသည်။ ရွာအဝင် တံတားများအား ကားများလွတ်လပ်စွာ ဝင်ထွက်နိုင်အောင် ပြန်လည်တည်ဆောက်ပေးနိုင်ပါက ဒေသ ထွက်ကုန်များရောင်းချရာတွင် ပိုမိုလွယ်ကူနိုင်ပါသည်။

ရွာတွင်းကွန်ကရစ်လမ်းများ ပျက်စီးမှုနည်းပါးအောင် ရေမြောင်းများပြုလုပ်ပေးပါက လမ်းပန်း ဆက်သွယ်ရေး ၊ ကျန်းမာရေး ဖွံ့ဖြိုးလာနိုင်ပါသည်။

တိုးတက်ရန်လိုအပ်သောအချက်များ - ရေနှတ်မြောင်းများတူးဖော်ခြင်း၊ အိမ်တိုင်ယာရောက် ရေပေးဝေရေးစနစ်ပြုလုပ်ရန် ရေလှောင်ကန်များတည်ဆောက်ပေးခြင်း။ တံတားများအားပြန်လည် တည်ဆောက်ပေးခြင်း။ သောက်သုံးရေကန်များအား ပြုပြင်တူးဖော်ခြံစည်းရိုးခတ်ခြင်း။