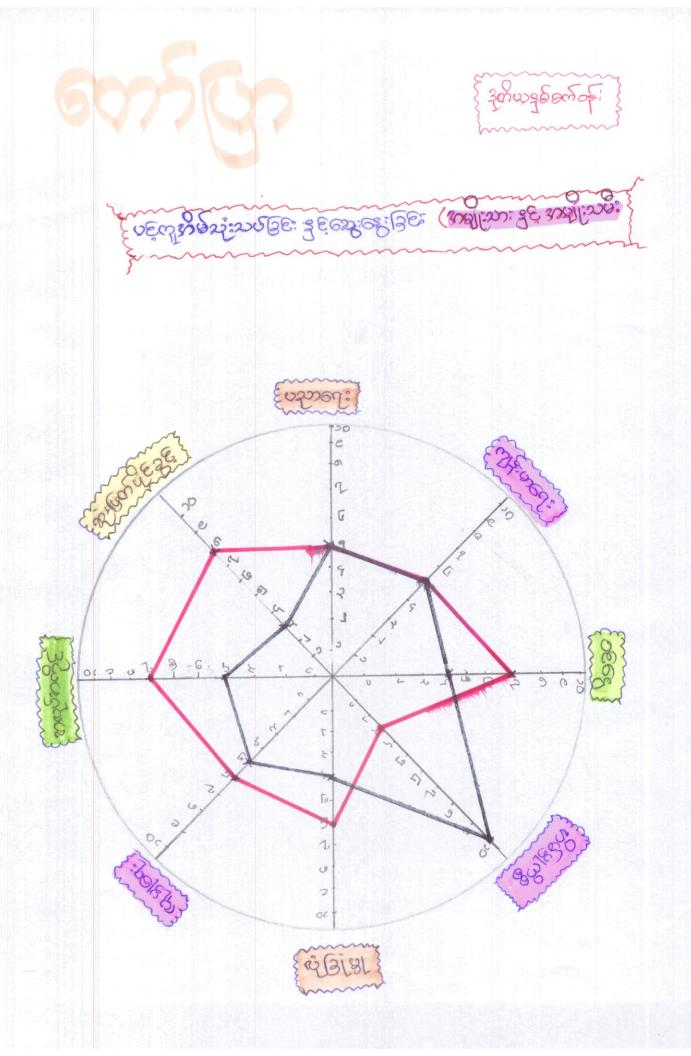

## တော်ပြာကျေးရွာ လူမှုရေးအရစ်မြစ်ပြမြေပုံသုံးသပ်ချက် စတုတ္ထနှစ်စက်ဝန်း

လယ်ယာစိုက်ပျိုးရေးကိုသာ အဓိကထားလုပ်ကိုင်ကြပါသည်။ ဗမာလူမျိုးများသာ နေထိုင်ကြ ပြီး ကိုးကွယ်ရာအနေဖြင့် ဗုဒ္ဓဘာသာကိုသာ ကိုးကွယ်ကြပါသည်။

အသက်မွေးဝမ်းကြောင်းအနေဖြင့် လယ်ယာလုပ်ကိုင်ခြင်း၊ ကြက် ၊ ဝက် များကိုလည်း တပိုင် တနိုင်မွေးမြူကြသည်ကိုတွေ့ရပါသည်။

ကျေးရွာတွင်းလမ်းများ အားလုံးနီးပါး ကွန်ကရစ်လမ်းများဖြစ်သည့်အတွက် လမ်းပန်းဆက်သွယ်ရေး ကောင်းမွန်သောပါသည်။

ရေအရင်းမြစ်အနေဖြင့် မြေသားရေကန်ကိုသာ အဓိကထားမှီခိုရသည့်အတွက် နွေရာသီတွင် သောက်သုံးရေအခက်အခဲရှိပါသည်။ သောက်သုံးရေကန်များအား ပြန်လည်တူးဖော်ခြင်း ခြံစည်းရိုး ခတ်ခြင်းများပြုလုပ်ပေးနိုင်ပါက အဆင်ပြေလာနိုင်ပါသည်။

လယ်ယာစိုက်ပျိုးရေးအတက် ရေနှတ်မြောင်းများတူးဖော်ပြုပြင်ရန်လိုအပ်ပါသည်။ ရွာအဝင် တံတားများအား ကားများလွတ်လပ်စွာ ဝင်ထွက်နိုင်အောင် ပြန်လည်တည်ဆောက်ပေးနိုင်ပါက ဒေသ ထွက်ကုန်များရောင်းချရာတွင် ပိုမိုလွယ်ကူနိုင်ပါသည်။

ရွာတွင်းကွန်ကရစ်လမ်းများ ပျက်စီးမှုနည်းပါးအောင် ရေမြောင်းများပြုလုပ်ပေးပါက လမ်းပန်း ဆက်သွယ်ရေး ၊ ကျန်းမာရေး ဖွံ့ဖြိုးလာနိုင်ပါသည်။

တိုးတက်ရန်လိုအပ်သောအချက်များ - ရေနှတ်မြောင်းများတူးဖော်ခြင်း၊ အိမ်တိုင်ယာရောက် ရေပေးဝေရေးစနစ်ပြုလုပ်ရန် ရေလှောင်ကန်များတည်ဆောက်ပေးခြင်း။ တံတားများအားပြန်လည် တည်ဆောက်ပေးခြင်း။ သောက်သုံးရေကန်များအား ပြုပြင်တူးဖော်ခြံစည်းရိုးခတ်ခြင်း။