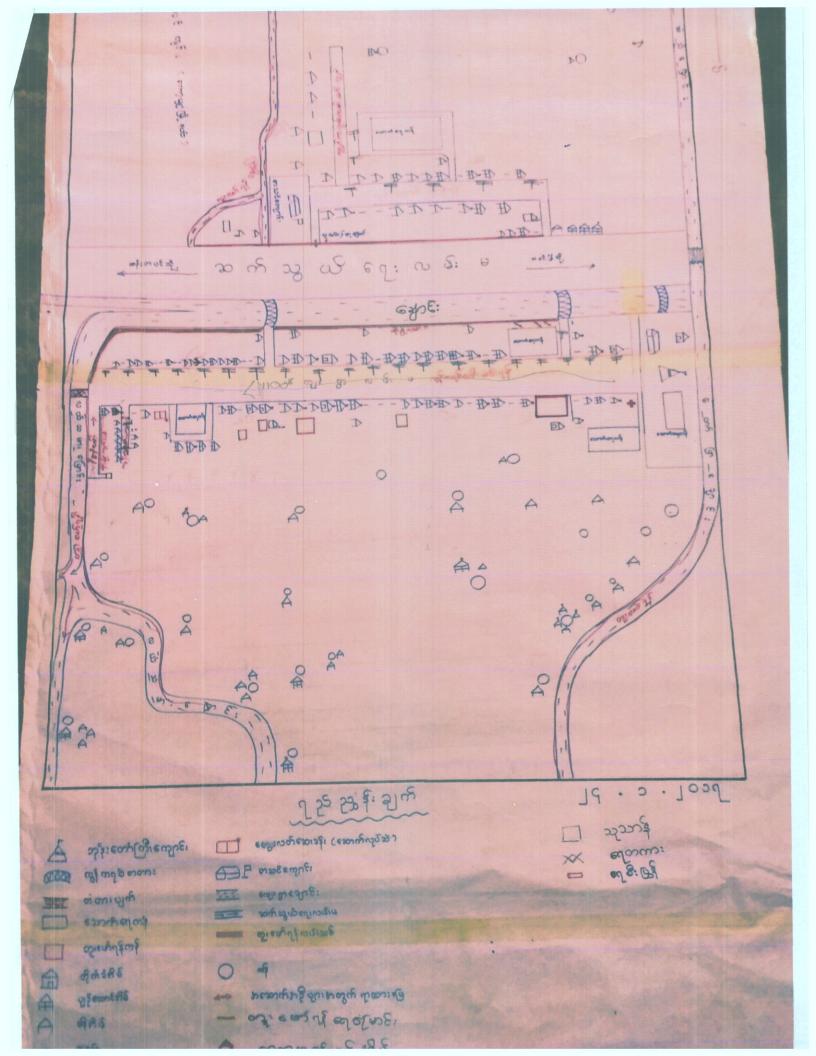

## ကွမ်း**ခြံ**ကုန်းမြို့နယ်မြေပုံ

स्पाः सम्पर्व ७४६ श्रिष्ट स्था ह स्पाः समा १३ का वहः

- (1). %: 2 m/2.

၁။ ကျေးရွာအခြေခံအချက်အလက်များ

၁။ ကျေးရွာသမိုင်းကြောင်း (ရာဇဝင်၊ သတ်တမ်း အပါအဝင်)

anpladuged: 136w zedeoway zahuskon penal Berzhinaky and it ja no ezy eာသည် ලිලේ; (vap) රා. ඉපෑ: වු න් නත්ව " දිලුණු වන යු පිල්ල පතු වූ පතු ද යු පතු ද ක් වූ නොවේ ව ද විශ්ය යු න යු ക്യുള്ള പ്രസ്ത് പ്രസ്ത്ര പ്രസ്ത്ര പ്രസ്ത്ര പ്രേട്ടി വര്ള പ്രാഹ്യ പ്രസ്ത്ര പ്രസ്ത്ര പ്രസ്ത്ര പ്രസ്ത്ര പ്രസ്ത്ര ညီရို့လော့လာ ကို သို့မြောင်းကဲ့ချေသနည်း ကို မေသာကသနည် တောင် မသည့် သန်း ကြီး ကျောင်း ကြီး ကိုသေ जिह जीत्रीहै: भू कि भी क्षेत्री वह 18 है का अट्टिक के हैं का अपन में के कि

## တော်ပြာကျေးရွာ လူမှုရေးအရစ်မြစ်ပြမြေပုံသုံးသပ်ချက် စတုတ္ထနှစ်စက်ဝန်း

လယ်ယာစိုက်ပျိုးရေးကိုသာ အဓိကထားလုပ်ကိုင်ကြပါသည်။ ဗမာလူမျိုးများသာ နေထိုင်ကြ ပြီး ကိုးကွယ်ရာအနေဖြင့် ဗုဒ္ဓဘာသာကိုသာ ကိုးကွယ်ကြပါသည်။

အသက်မွေးဝမ်းကြောင်းအနေဖြင့် လယ်ယာလုပ်ကိုင်ခြင်း၊ ကြက် ၊ ဝက် များကိုလည်း တပိုင် တနိုင်မွေးမြူကြသည်ကိုတွေ့ရပါသည်။

ကျေးရွာတွင်းလမ်းများ အားလုံးနီးပါး ကွန်ကရစ်လမ်းများဖြစ်သည့်အတွက် လမ်းပန်းဆက်သွယ်ရေး ကောင်းမွန်သောပါသည်။

ရေအရင်းမြစ်အနေဖြင့် မြေသားရေကန်ကိုသာ အဓိကထားမှီခိုရသည့်အတွက် နွေရာသီတွင် သောက်သုံးရေအခက်အခဲရှိပါသည်။ သောက်သုံးရေကန်များအား ပြန်လည်တူးဖော်ခြင်း ခြံစည်းရိုး ခတ်ခြင်းများပြုလုပ်ပေးနိုင်ပါက အဆင်ပြေလာနိုင်ပါသည်။

လယ်ယာစိုက်ပျိုးရေးအတက် ရေနှတ်မြောင်းများတူးဖော်ပြုပြင်ရန်လိုအပ်ပါသည်။ ရွာအဝင် တံတားများအား ကားများလွတ်လပ်စွာ ဝင်ထွက်နိုင်အောင် ပြန်လည်တည်ဆောက်ပေးနိုင်ပါက ဒေသ ထွက်ကုန်များရောင်းချရာတွင် ပိုမိုလွယ်ကူနိုင်ပါသည်။

ရွာတွင်းကွန်ကရစ်လမ်းများ ပျက်စီးမှုနည်းပါးအောင် ရေမြောင်းများပြုလုပ်ပေးပါက လမ်းပန်း ဆက်သွယ်ရေး ၊ ကျန်းမာရေး ဖွံ့ဖြိုးလာနိုင်ပါသည်။

တိုးတက်ရန်လိုအပ်သောအချက်များ - ရေနှတ်မြောင်းများတူးဖော်ခြင်း၊ အိမ်တိုင်ယာရောက် ရေပေးဝေရေးစနစ်ပြုလုပ်ရန် ရေလှောင်ကန်များတည်ဆောက်ပေးခြင်း။ တံတားများအားပြန်လည် တည်ဆောက်ပေးခြင်း။ သောက်သုံးရေကန်များအား ပြုပြင်တူးဖော်ခြံစည်းရိုးခတ်ခြင်း။