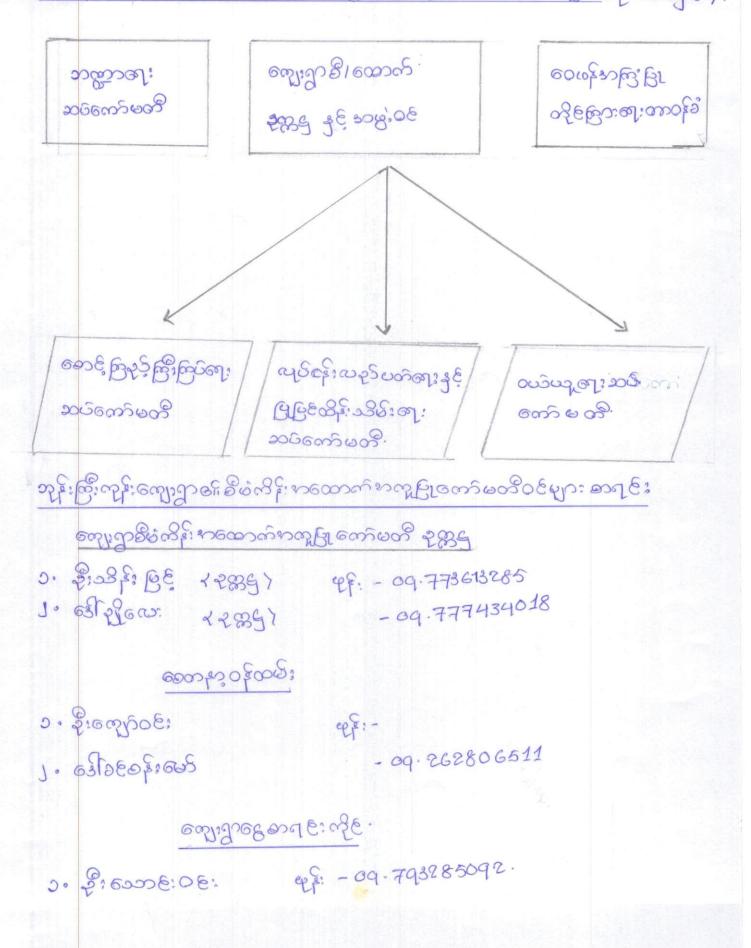

|
|                              | 2.005.6                 |                                               |                      | anta - Vanda Stilling Landson and                                                                               | 09-32194796.                                                                                                                                                                                                                                                                                                                                           |

စီမံကိန်း ဘတောက်ဘက္ခပြု တော်မတီမွဲ,စခုပ်: ပုံနှင့် တော်မတီဝင်များ ( နတ္တပာနှစ် ).



- 2. 63. J. 08. 191. Bugueste: 2. 63. Bugueste:

ကုပ်ငြိုးလူသိပတ်မြုပြင်ထိန်းသိမ်း ၏း

- ဓောင့် စြည့် <sup>ရှင့်</sup> ရှင်္ပရား ဆပ်ကော်မတီ
- 2. 2. 02 62: 42: 09.770767070. J. 2:22 5. 03 - 09.799415006. 2. 09.772124157

လာက် ရေးသားသော

# ပုံစံ - စ-၁ - ကျေးရွာ အချက်အလက် (FORM PC 1)

| စီမံကိန်းမိတ်ဆက်အ၊<br>ဤအချက်အလက်မျာ<br>သတင်းအချက်အလ        | များအား<br>စည်းပေး<br>သဲအား | න :<br>පිරිදිරිම<br>මෙ<br>ක | တောင်းခံရမည်။<br>စ်ဆေးပြီး မှန်ကန်အေ<br>၄ မှတဆင့် ဖြည့်သွင်းရမည်။