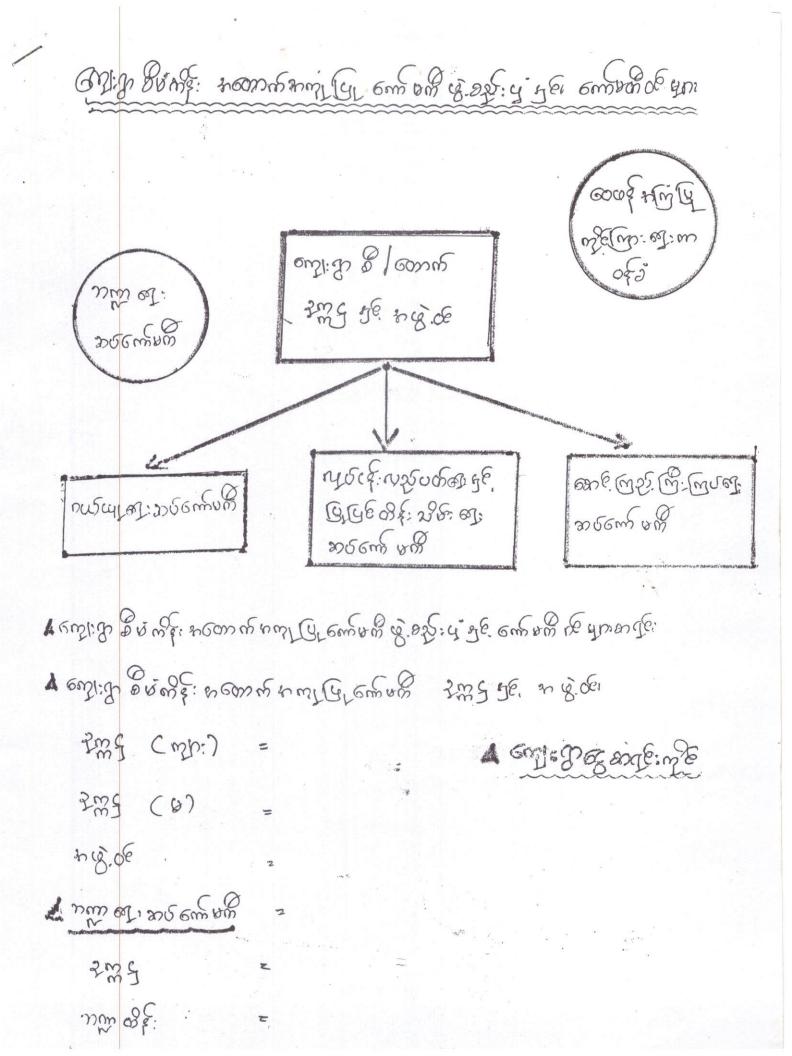

|
|-------------------------------------------------------------------------|--------------|
| A ഇതിമുന്നു ത്രൊവസ്മ: A                                                 | $m + \omega$ |
| * නොක් /නුදා කැ කද් පිදි ය දුට නැ යන් යි ල *                            | sntb         |
| * starentario                                                           | 57462        |
| A Land:                                                                 | ontia.       |
| * alabos: 16206:200;00:0000000                                          | $\sim$       |
| A wasson; 20 8 and - A.                                                 | $\sim$       |
| A sancesseary: A                                                        | Ś            |

## လူထုပူးပေါင်းပါဝင်သော ဆန်းစစ်မှုများ ပြုလုပ်ခြင်း





6m]: g & 1 60mm 2mg gE. n G. 0E

| the                          | 37825                   | われか                                           | mox                  | , બરીપ્રક્રો<br>શ્રુચિક                                                                                         | 505 21m<br>(128: 25/05)                                                                                                                                                                                                                                                                                                                                |
|------------------------------|-------------------------|-----------------------------------------------|----------------------|-----------------------------------------------