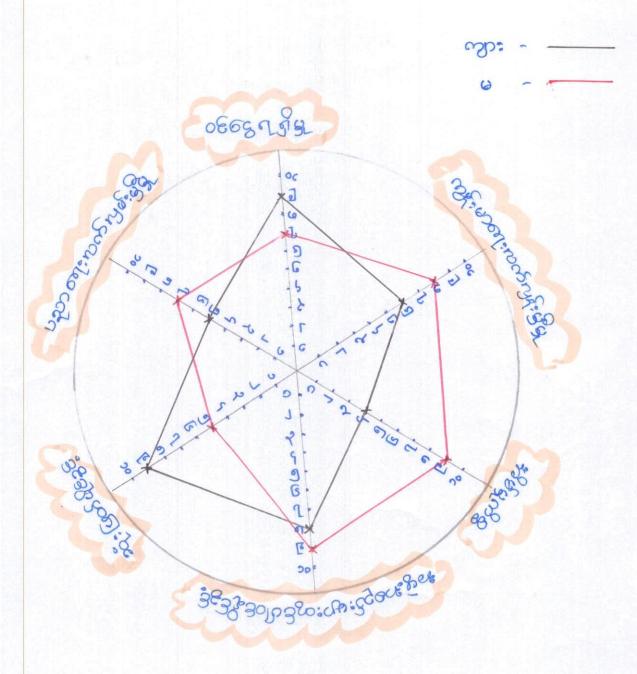

## ကွမ်း<mark>ခြံ</mark>ကုန်းမြို့နယ်မြေပုံ

1

4

AL.

the.

Latter.

ကုန်ကုန်တိုင်းနေသကြီး ၊ ကွမ်းခြံကုန်းမြို့နယ် ၊ တော်ကန်း နှုပ်ခု တော်လန်းကျေးရှာ၏ နာ့ဗ်ခ္ ဖြင်မြှင့် 1942. 1942. emerent: and and cont 60m Cofi ကျေးရွားခုပ်န ရက္ခုးရွားခုမိမ္ နယ်နိုင်ငံခ န္သင့္လာန္ေကြးမ်ားသူသင္လင္း ဂျပန္ ေသေသမဂၢိုး  $\rightarrow \cos \beta \beta (m_{3})$ -> ගොරිඟු? >> 223: (m: m3: