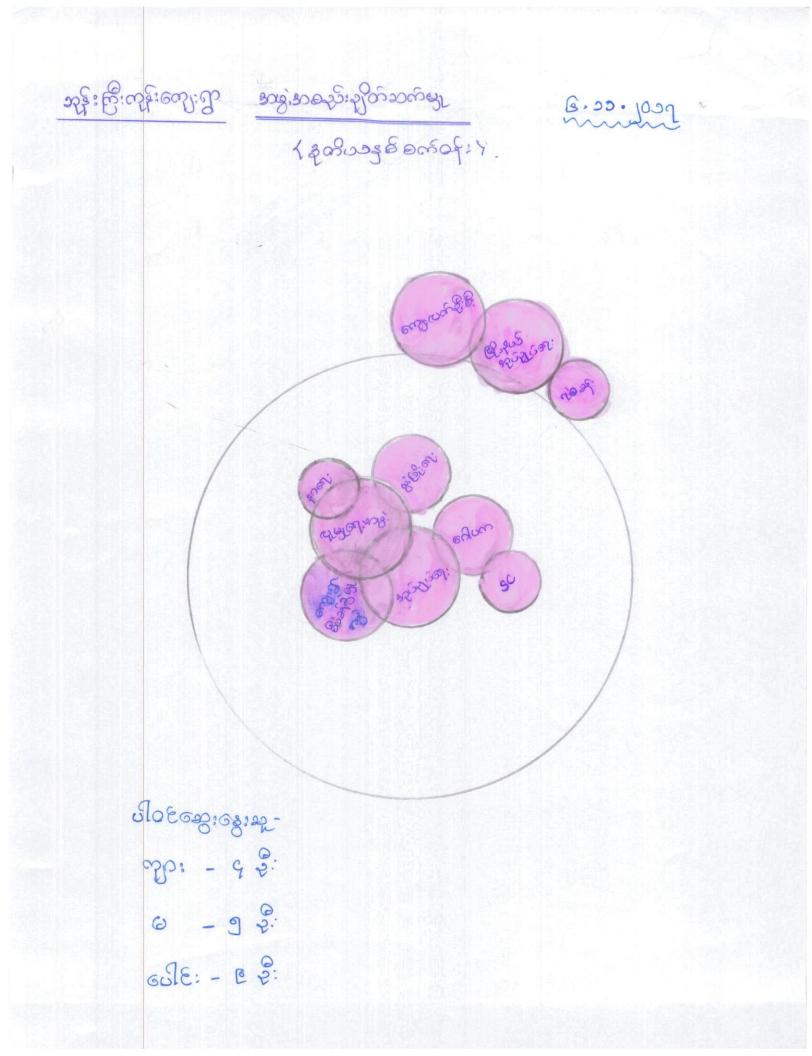

## ကွမ်း<mark>ခြံ</mark>ကုန်းမြို့နယ်မြေပုံ

1

4

AL.

the.

Latter.

ကုန်ကုန်တိုင်းနေသကြီး ၊ ကွမ်းခြံကုန်းမြို့နယ် ၊ တော်ကန်း နှုပ်ခု တော်လန်းကျေးရှာ၏ နာ့ဗ်ခ္ ဖြင်မြှင့် 1942. 1942. emerent: and and cont 60m Cofi ကျေးရွားခုပ်န ရက္ခုးရွားခုမိမ္ နယ်နိုင်ငံခ န္သင့္လာန္ေကြးမ်ားသူသင္လင္း ဂျပန္ ေသေသမဂၢိုး  $\rightarrow \cos \beta \beta (m_{3})$ -> ගොරිඟු? >> 223: (m: m3: