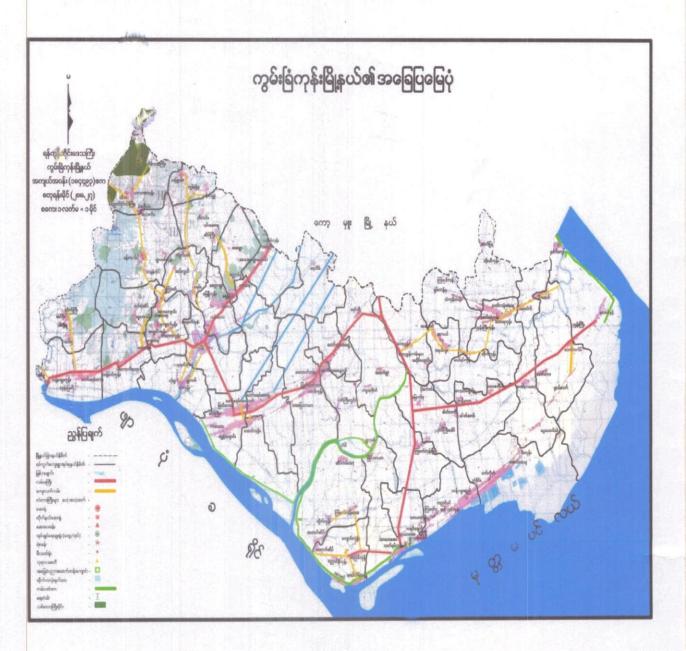

## ကွမ်း<mark>ခြံ</mark>ကုန်းမြို့နယ်မြေပုံ

1

4

AL.

the.

Latter.

ကုန်ကုန်တိုင်းနေသကြီး ၊ ကွမ်းခြံကုန်းမြို့နယ် ၊ တော်ကန်း နှုပ်ခု တော်လန်းကျေးရှာ၏ နာ့ဗ်ခ္ ဖြင်မြှင့် 1942. 1942. emerent: and and cont 60m Cofi ကျေးရွားခုပ်န ရက္ခုးရွားခုမိမ္ နယ်နိုင်ငံခ န္သင့္လာန္ေကြးမ်ားသူသင္လင္း ဂျပန္ ေသေသမဂၢိုး  $\rightarrow \cos \beta \beta (m_{3})$ -> ගොරිඟු? >> 223: (m: m3: