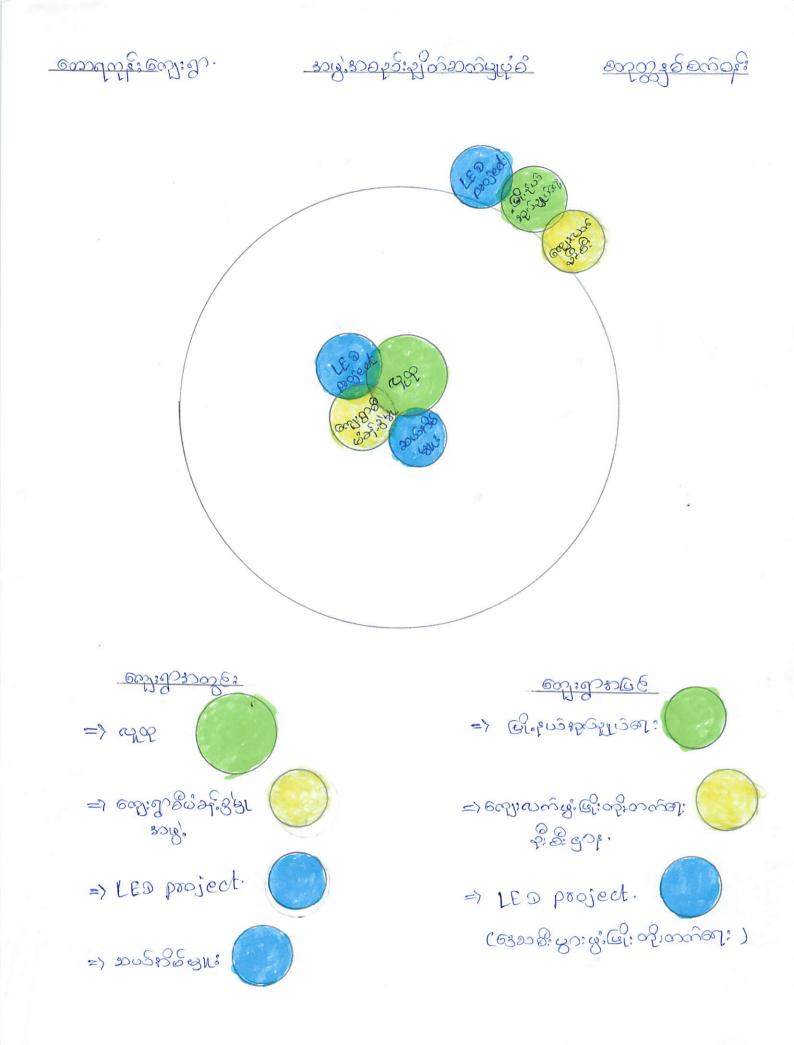

## ကွမ်း<mark>ခြံ</mark>ကုန်းမြို့နယ်မြေပုံ

1

4

AL.

the.

Latter.

ကုန်ကုန်တိုင်းနေသကြီး ၊ ကွမ်းခြံကုန်းမြို့နယ် ၊ တော်ကန်း နှုပ်ခု တော်လန်းကျေးရှာ၏ နာ့ဗ်ခ္ ဖြင်မြှင့် 1942. 1942. emerent: and and cont 60m Cofi ကျေးရွားခုပ်န ရက္ခုးရွားခုမိမ္ နယ်နိုင်ငံခ န္သင့္လာန္ေကြးမ်ားသူသင္လင္း ဂျပန္ ေသေသမဂၢိုး  $\rightarrow \cos \beta \beta (m_{3})$ -> ගොරිඟු? >> 223: (m: m3: