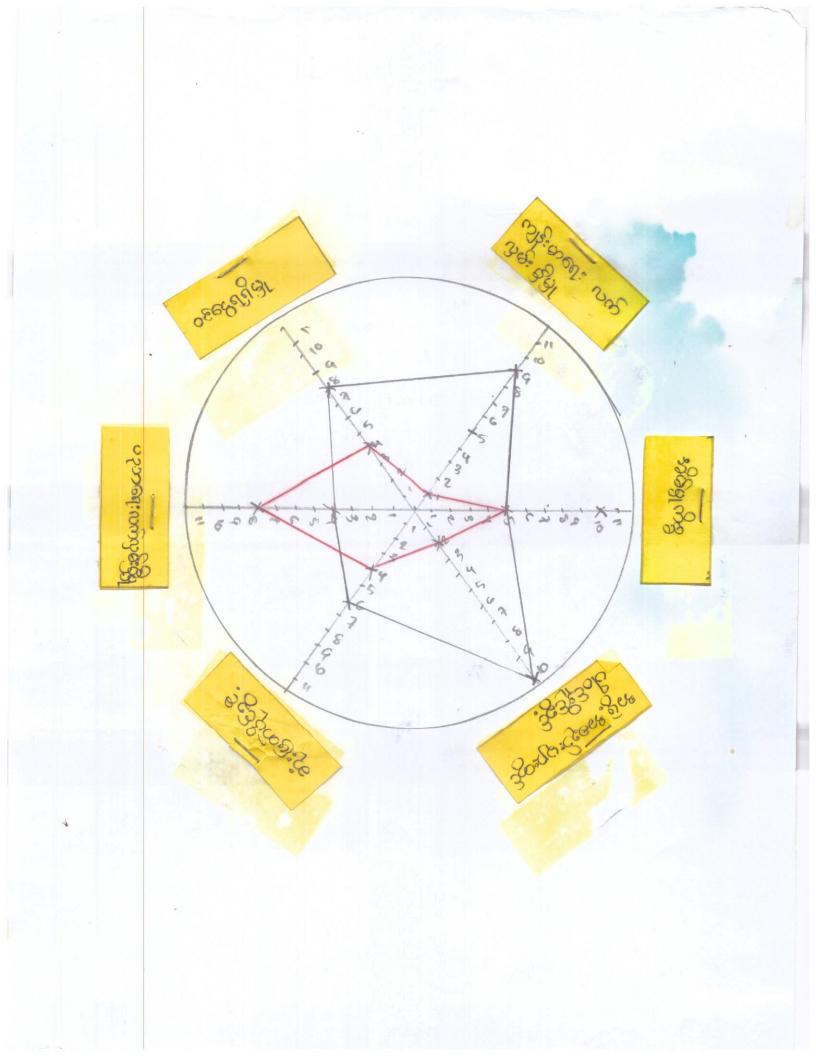

## ကွမ်း<mark>ခြံ</mark>ကုန်းမြို့နယ်မြေပုံ

1

4

AL.

the.

Latter.

ကုန်ကုန်တိုင်းနေသကြီး ၊ ကွမ်းခြံကုန်းမြို့နယ် ၊ တော်ကန်း နှုပ်ခု တော်လန်းကျေးရှာ၏ နာ့ဗ်ခ္ ဖြင်မြှင့် 1942. 1942. emerent: and and cont 60m Cofi ကျေးရွားခုပ်န ရက္ခုးရွားခုမိမ္ နယ်နိုင်ငံခ န္သင့္လာန္ေကြးမ်ားသူသင္လင္း ဂျပန္ ေသေသမဂၢိုး  $\rightarrow \cos \beta \beta (m_{3})$ -> ගොරිඟු? >> 223: (m: m3: