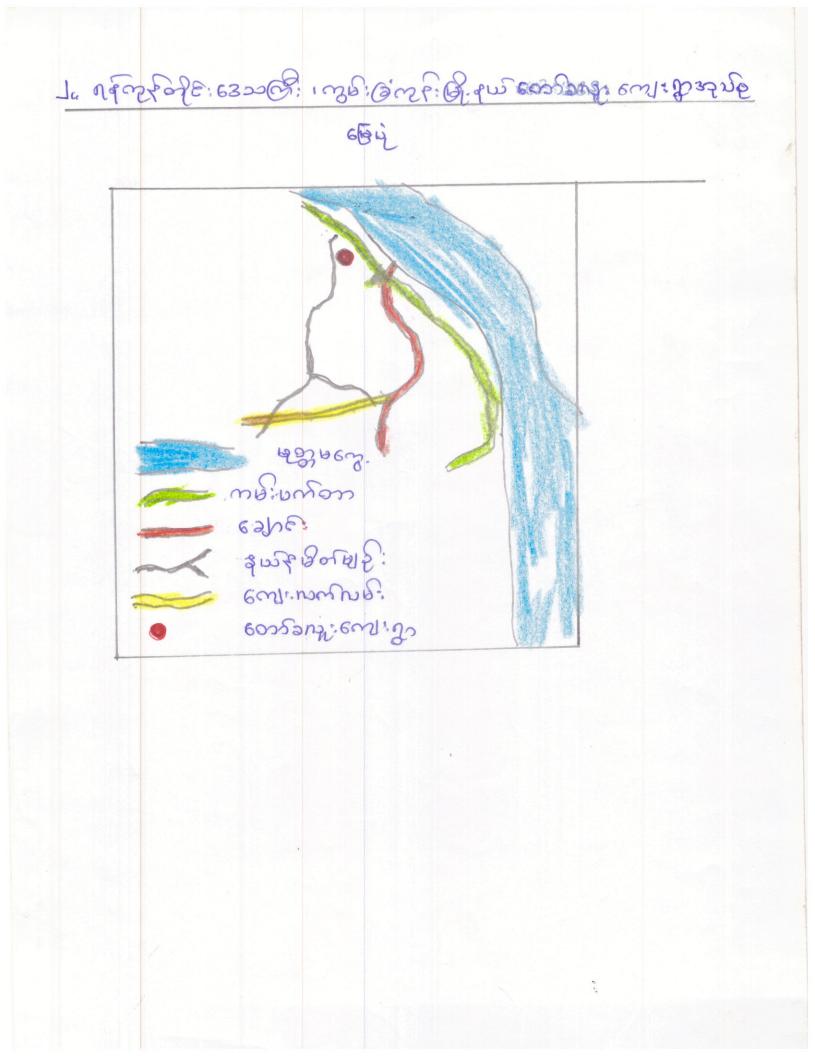

### တော်ခလူးကျေးရွာ လူမှုရေးအရင်းမြစ်ပြမြေပုံ သုံးသပ်ချပ် စတုတ္ထနှစ်စက်ဝန်း

မြစ်ကမ်းနားဘေးတွင် တည်ရှိသောကျေးရွာဖြစ်သည့်အတွက် နှစ်စဉ်ကမ်းပြို/တိုက်စားခြင်းကို ခံစားရလေ့ရှိသည်။ မြေထိန်းနံရံများ သက်ဆိုင်ရာမှ ပြုလုပ်ပေးသော်လည်း ရေကြီးလွန်းသောနှစ်များ တွင် ကိျူးကျသွားတက်ပါသည်။ ငါးဖမ်းလုပ်ငန်းဖြင့်လည်း အသက်မွေးကြသောကြောင့် မြေထိန်းနံရံ အပြင်ဖက်တွင် နေထိုင်ကြသော အိမ်ခြေ ၂၀၀ ကျော်ခန့်ရှိပါသည် ။ ရေတက်ရက်များတွင် အသက် အွန္တရာယ်စိုးရိမ်ရသောကြောင့် မြေထိန်းနံရံအတွင်းပိုင်းအိမ်များသို့ ယာယီရွေ့ပြောင်းနေထိုင်ရလေ့ရှိပါ သည်။

နွေရာသီတွင် သောက်/သုံးရေ ရှားပါးသောဒဏ်ကို ခံစားရလေ့ရှိပါသည်။ သောက်သုံးရေကန် များရှိသော်လည်း လုံလောက်မှုမရှိသည်ကိုတွေ့ရပါသည်။ အထူးသဖြင့် မြေထိန်းနံရံအပြင်ဖက်တွင်နေ ထိုင်သော အိမ်ခြေများမှာ သောက်သုံးရေ ဝယ်သုံးရလေ့ရှိသည်ကိုတွေ့ရပါသည်။