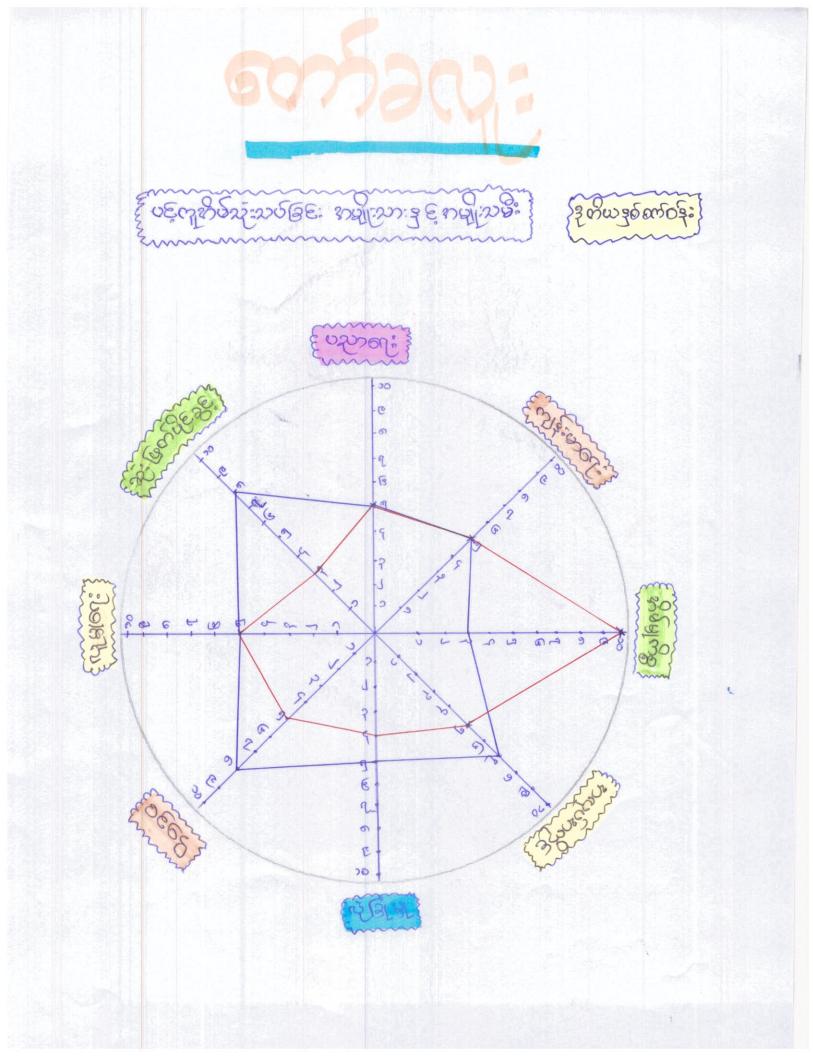

### တော်ခလူးကျေးရွာ လူမှုရေးအရင်းမြစ်ပြမြေပုံ သုံးသပ်ချပ် စတုတ္ထနှစ်စက်ဝန်း

မြစ်ကမ်းနားဘေးတွင် တည်ရှိသောကျေးရွာဖြစ်သည့်အတွက် နှစ်စဉ်ကမ်းပြို/တိုက်စားခြင်းကို ခံစားရလေ့ရှိသည်။ မြေထိန်းနံရံများ သက်ဆိုင်ရာမှ ပြုလုပ်ပေးသော်လည်း ရေကြီးလွန်းသောနှစ်များ တွင် ကိျူးကျသွားတက်ပါသည်။ ငါးဖမ်းလုပ်ငန်းဖြင့်လည်း အသက်မွေးကြသောကြောင့် မြေထိန်းနံရံ အပြင်ဖက်တွင် နေထိုင်ကြသော အိမ်ခြေ ၂၀၀ ကျော်ခန့်ရှိပါသည် ။ ရေတက်ရက်များတွင် အသက် အွန္တရာယ်စိုးရိမ်ရသောကြောင့် မြေထိန်းနံရံအတွင်းပိုင်းအိမ်များသို့ ယာယီရွေ့ပြောင်းနေထိုင်ရလေ့ရှိပါ သည်။

နွေရာသီတွင် သောက်/သုံးရေ ရှားပါးသောဒဏ်ကို ခံစားရလေ့ရှိပါသည်။ သောက်သုံးရေကန် များရှိသော်လည်း လုံလောက်မှုမရှိသည်ကိုတွေ့ရပါသည်။ အထူးသဖြင့် မြေထိန်းနံရံအပြင်ဖက်တွင်နေ ထိုင်သော အိမ်ခြေများမှာ သောက်သုံးရေ ဝယ်သုံးရလေ့ရှိသည်ကိုတွေ့ရပါသည်။

ကျေးရွာတွင်းလမ်းများမှာ လမ်းများမှာ လူထုဗဟိုပြုစီမံကိန်း(၄) နှစ်ပြီးလျင် ကွန်ကရစ်လမ်း များဖြစ်သွားပြီး လမ်းပန်းဆက်သွယ်ရေး ကောင်းမွန်လာနိုင်ပါသည်။ သို့သော် ကျေးရွာတွင်းမိန်းလမ်းမ ကြီး နှင့် ရွာသို့အဝင်လမ်းမကြီးမှာ ဂဝံမြေသားလမ်းသာဖြစ်သည့်အတွက် မိုးရာသီတွင် ရေထ်ခြင်း လမ်း များပျက်စီးခြင်းတို့ကြောင့် သွားလာရေးခက်ခဲလေ့ရှိပါသည်။

တိုးတက်ရန်လိုအပ်သောအချက်များ - နစ်ရှည်ကြာစွာခံသော မြေထိန်းနံရံ ၊ သောက်ရေကန် ၊ ပြုပြင်တူးဖော်ခြင်း ၊ ခြံစည်းရိုးခတ်ခြင်း ၊ ကျေးရွာအဝင်လမ်းနှင့် ကျေးရွာတွင်းမိန်းလမ်းအား ကွန်ကရစ် လမ်းခင်းခြင်း ၊ အလုပ်အကိုင်အခွင့်အလမ်းများဖန်တီးပေးခြင်းတို့ပင်ဖြစ်ပါသည်။