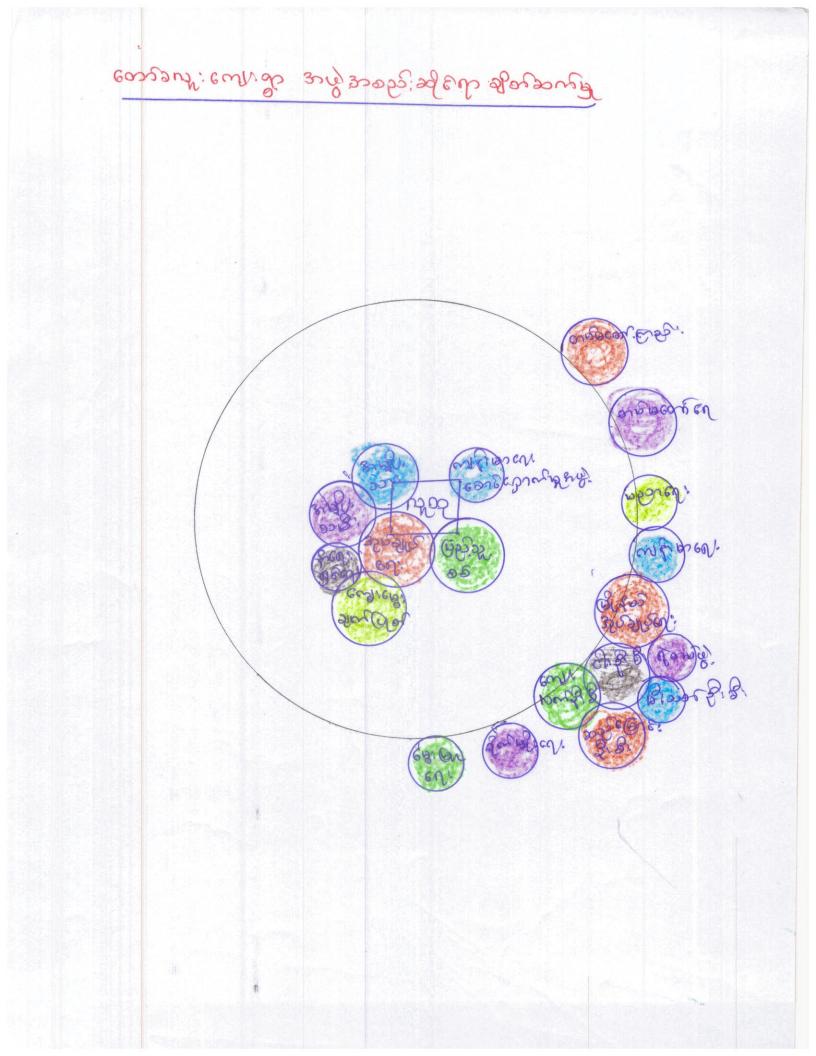

### တော်ခလူးကျေးရွာ လူမှုရေးအရင်းမြစ်ပြမြေပုံ သုံးသပ်ချပ် စတုတ္ထနှစ်စက်ဝန်း

မြစ်ကမ်းနားဘေးတွင် တည်ရှိသောကျေးရွာဖြစ်သည့်အတွက် နှစ်စဉ်ကမ်းပြို/တိုက်စားခြင်းကို ခံစားရလေ့ရှိသည်။ မြေထိန်းနံရံများ သက်ဆိုင်ရာမှ ပြုလုပ်ပေးသော်လည်း ရေကြီးလွန်းသောနှစ်များ တွင် ကိျူးကျသွားတက်ပါသည်။ ငါးဖမ်းလုပ်ငန်းဖြင့်လည်း အသက်မွေးကြသောကြောင့် မြေထိန်းနံရံ အပြင်ဖက်တွင် နေထိုင်ကြသော အိမ်ခြေ ၂၀၀ ကျော်ခန့်ရှိပါသည် ။ ရေတက်ရက်များတွင် အသက် အွန္တရာယ်စိုးရိမ်ရသောကြောင့် မြေထိန်းနံရံအတွင်းပိုင်းအိမ်များသို့ ယာယီရွေ့ပြောင်းနေထိုင်ရလေ့ရှိပါ သည်။

နွေရာသီတွင် သောက်/သုံးရေ ရှားပါးသောဒဏ်ကို ခံစားရလေ့ရှိပါသည်။ သောက်သုံးရေကန် များရှိသော်လည်း လုံလောက်မှုမရှိသည်ကိုတွေ့ရပါသည်။ အထူးသဖြင့် မြေထိန်းနံရံအပြင်ဖက်တွင်နေ ထိုင်သော အိမ်ခြေများမှာ သောက်သုံးရေ ဝယ်သုံးရလေ့ရှိသည်ကိုတွေ့ရပါသည်။

ကျေးရွာတွင်းလမ်းများမှာ လမ်းများမှာ လူထုဗဟိုပြုစီမံကိန်း(၄) နှစ်ပြီးလျင် ကွန်ကရစ်လမ်း များဖြစ်သွားပြီး လမ်းပန်းဆက်သွယ်ရေး ကောင်းမွန်လာနိုင်ပါသည်။ သို့သော် ကျေးရွာတွင်းမိန်းလမ်းမ ကြီး နှင့် ရွာသို့အဝင်လမ်းမကြီးမှာ ဂဝံမြေသားလမ်းသာဖြစ်သည့်အတွက် မိုးရာသီတွင် ရေထ်ခြင်း လမ်း များပျက်စီးခြင်းတို့ကြောင့် သွားလာရေးခက်ခဲလေ့ရှိပါသည်။

တိုးတက်ရန်လိုအပ်သောအချက်များ - နစ်ရှည်ကြာစွာခံသော မြေထိန်းနံရံ ၊ သောက်ရေကန် ၊ ပြုပြင်တူးဖော်ခြင်း ၊ ခြံစည်းရိုးခတ်ခြင်း ၊ ကျေးရွာအဝင်လမ်းနှင့် ကျေးရွာတွင်းမိန်းလမ်းအား ကွန်ကရစ် လမ်းခင်းခြင်း ၊ အလုပ်အကိုင်အခွင့်အလမ်းများဖန်တီးပေးခြင်းတို့ပင်ဖြစ်ပါသည်။