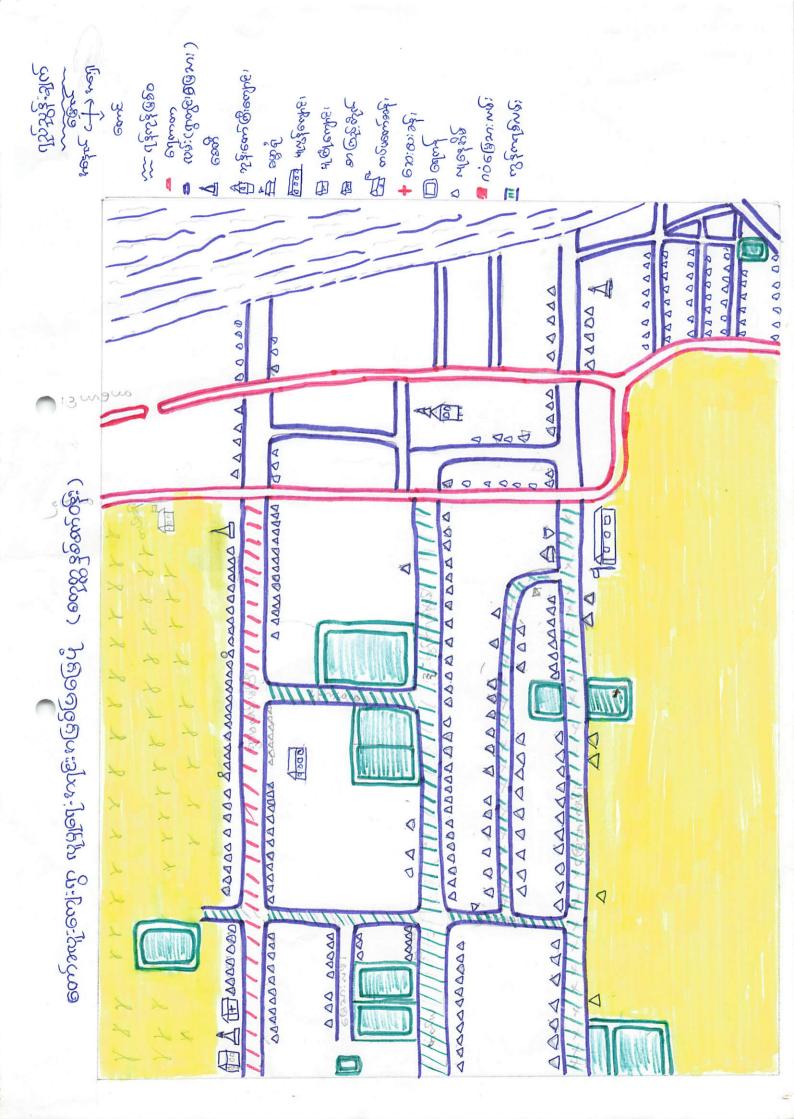

### တော်ခလူးကျေးရွာ လူမှုရေးအရင်းမြစ်ပြမြေပုံ သုံးသပ်ချပ် စတုတ္ထနှစ်စက်ဝန်း

မြစ်ကမ်းနားဘေးတွင် တည်ရှိသောကျေးရွာဖြစ်သည့်အတွက် နှစ်စဉ်ကမ်းပြို/တိုက်စားခြင်းကို ခံစားရလေ့ရှိသည်။ မြေထိန်းနံရံများ သက်ဆိုင်ရာမှ ပြုလုပ်ပေးသော်လည်း ရေကြီးလွန်းသောနှစ်များ တွင် ကိျူးကျသွားတက်ပါသည်။ ငါးဖမ်းလုပ်ငန်းဖြင့်လည်း အသက်မွေးကြသောကြောင့် မြေထိန်းနံရံ အပြင်ဖက်တွင် နေထိုင်ကြသော အိမ်ခြေ ၂၀၀ ကျော်ခန့်ရှိပါသည် ။ ရေတက်ရက်များတွင် အသက် အွန္တရာယ်စိုးရိမ်ရသောကြောင့် မြေထိန်းနံရံအတွင်းပိုင်းအိမ်များသို့ ယာယီရွေ့ပြောင်းနေထိုင်ရလေ့ရှိပါ သည်။

နွေရာသီတွင် သောက်/သုံးရေ ရှားပါးသောဒဏ်ကို ခံစားရလေ့ရှိပါသည်။ သောက်သုံးရေကန် များရှိသော်လည်း လုံလောက်မှုမရှိသည်ကိုတွေ့ရပါသည်။ အထူးသဖြင့် မြေထိန်းနံရံအပြင်ဖက်တွင်နေ ထိုင်သော အိမ်ခြေများမှာ သောက်သုံးရေ ဝယ်သုံးရလေ့ရှိသည်ကိုတွေ့ရပါသည်။

ကျေးရွာတွင်းလမ်းများမှာ လမ်းများမှာ လူထုဗဟိုပြုစီမံကိန်း(၄) နှစ်ပြီးလျင် ကွန်ကရစ်လမ်း များဖြစ်သွားပြီး လမ်းပန်းဆက်သွယ်ရေး ကောင်းမွန်လာနိုင်ပါသည်။ သို့သော် ကျေးရွာတွင်းမိန်းလမ်းမ ကြီး နှင့် ရွာသို့အဝင်လမ်းမကြီးမှာ ဂဝံမြေသားလမ်းသာဖြစ်သည့်အတွက် မိုးရာသီတွင် ရေထ်ခြင်း လမ်း များပျက်စီးခြင်းတို့ကြောင့် သွားလာရေးခက်ခဲလေ့ရှိပါသည်။