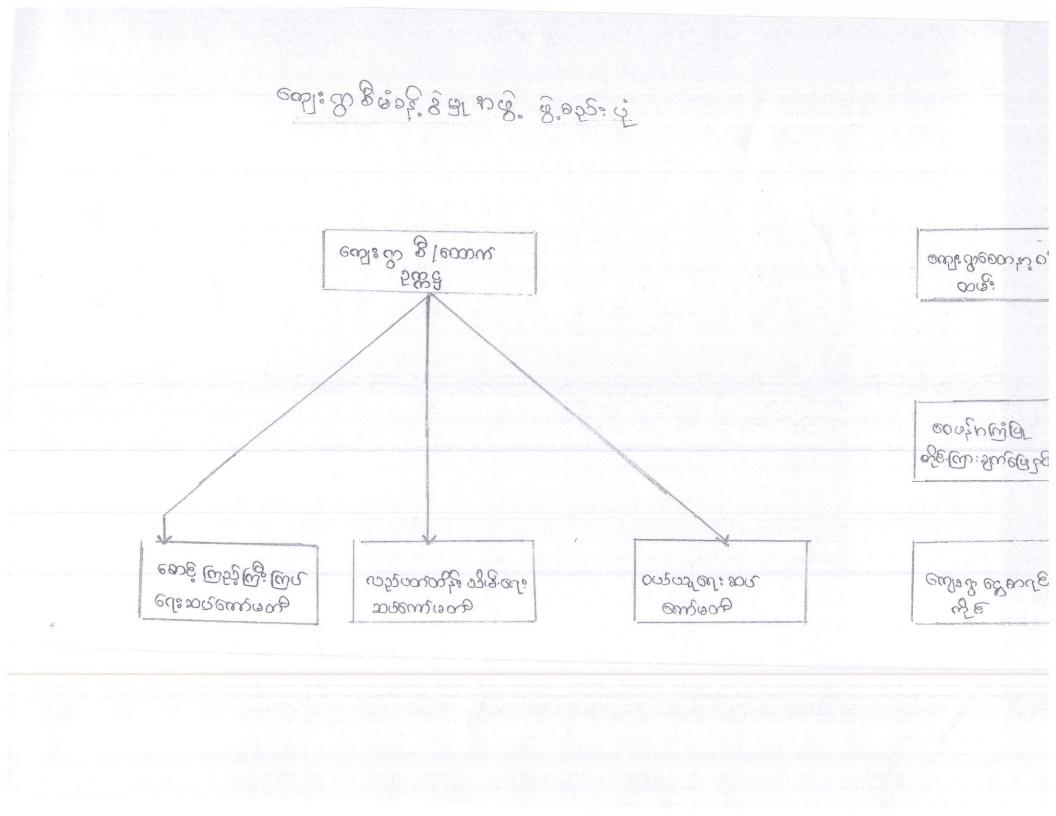

စတုတ္ထနှစ်စက်ဝန်း

တော်ခလူးကျေးရွာ ဖွံ့ဖြိုးရေးလုပ်ငန်းစဉ်များ။ (ကျား+မ)

|          | တော်ခက္ရ;                              | ကျေးရွာစီမံခန့်ခွဲမှု အဖွဲ့          | တော် <mark>စလူ</mark> း အ <mark>ုပ်</mark> စု                                                                                                                                                                                                                                                                                                                                                                                                                                                                                                                                                                                                                                                                                                                                                                                                                                                                                                                                                                                                                                                                                                                                                                                                                                                                                                                                                                                                                                                                                                                                                                                                                                                                                                                                                                                                                                                                                        |
|----------|----------------------------------------|--------------------------------------|--------------------------------------------------------------------------------------------------------------------------------------------------------------------------------------------------------------------------------------------------------------------------------------------------------------------------------------------------------------------------------------------------------------------------------------------------------------------------------------------------------------------------------------------------------------------------------------------------------------------------------------------------------------------------------------------------------------------------------------------------------------------------------------------------------------------------------------------------------------------------------------------------------------------------------------------------------------------------------------------------------------------------------------------------------------------------------------------------------------------------------------------------------------------------------------------------------------------------------------------------------------------------------------------------------------------------------------------------------------------------------------------------------------------------------------------------------------------------------------------------------------------------------------------------------------------------------------------------------------------------------------------------------------------------------------------------------------------------------------------------------------------------------------------------------------------------------------------------------------------------------------------------------------------------------------|
| 07       | ම ම පෙදුරි ම                           | ာက္:/တာ၀န                            | ဖုဒ် ခဲ့ပါဝင်                                                                                                                                                                                                                                                                                                                                                                                                                                                                                                                                                                                                                                                                                                                                                                                                                                                                                                                                                                                                                                                                                                                                                                                                                                                                                                                                                                                                                                                                                                                                                                                                                                                                                                                                                                                                                                                                                                                        |
| 0        | ୭ କଣାଚନ୍ଦ୍ର: ୧୫                        | မေယါ မိပစ္န္ တေသမ္မာ နယ်ငါ           | ୦၉ - ୮ ୭୦ - ୮ ୬୦                                                                                                                                                                                                                                                                                                                                                                                                                                                                                                                                                                                                                                                                                                                                                                                                                                                                                                                                                                                                                                                                                                                                                                                                                                                                                                                                                                                                                                                                                                                                                                                                                                                                                                                                                                                                                                                                                                                     |
| L        | <u> ଥି</u> : ଜ୍ରିତିବେ <del>ଥ</del> ି:  | ကျေးရွာစီ/ တောက်ခုက္ကဌ               | ୦၉ - ୩୯ ୨୭୫ ସ୍ନ୍                                                                                                                                                                                                                                                                                                                                                                                                                                                                                                                                                                                                                                                                                                                                                                                                                                                                                                                                                                                                                                                                                                                                                                                                                                                                                                                                                                                                                                                                                                                                                                                                                                                                                                                                                                                                                                                                                                                     |
| 2        | ဦး ရိႏတ ဗ                              | ewi: greg or ge; of E                | ୦୯ - ୗଌୗ ୮୫ ଜଣି ୦ ଥ                                                                                                                                                                                                                                                                                                                                                                                                                                                                                                                                                                                                                                                                                                                                                                                                                                                                                                                                                                                                                                                                                                                                                                                                                                                                                                                                                                                                                                                                                                                                                                                                                                                                                                                                                                                                                                                                                                                  |
| 9        | ရေးက ကရော                              | ဝပ်ဒိပ်သူ့ရေးဆပ်ကော်မတီ              | 06 - 1000 051d 5                                                                                                                                                                                                                                                                                                                                                                                                                                                                                                                                                                                                                                                                                                                                                                                                                                                                                                                                                                                                                                                                                                                                                                                                                                                                                                                                                                                                                                                                                                                                                                                                                                                                                                                                                                                                                                                                                                                     |
| <u> </u> | ဦး မျိုး <b>အော</b> ၆                  | ၀၀ဠ၀၇ရေ ခောဗ်ကော်မတိ                 | ୦၉- ୧୭୧୯୧୭୦                                                                                                                                                                                                                                                                                                                                                                                                                                                                                                                                                                                                                                                                                                                                                                                                                                                                                                                                                                                                                                                                                                                                                                                                                                                                                                                                                                                                                                                                                                                                                                                                                                                                                                                                                                                                                                                                                                                          |
| 6        | ဦးစိန်ဇြဝင်း                           | ဝ ပဒ်မဉ္စရေး ခံလိုကော်မတိ            | ୦၉ - ၂၅ ୧୫୧୧ ୦୨၂                                                                                                                                                                                                                                                                                                                                                                                                                                                                                                                                                                                                                                                                                                                                                                                                                                                                                                                                                                                                                                                                                                                                                                                                                                                                                                                                                                                                                                                                                                                                                                                                                                                                                                                                                                                                                                                                                                                     |
| ٩        | <u>ဖေါ် ညိုည် လှိုင်</u>               | စောင့်ကြည်းကြီးကြွပ်ရေးသပ်ကော်မတိ    | 06-70006957                                                                                                                                                                                                                                                                                                                                                                                                                                                                                                                                                                                                                                                                                                                                                                                                                                                                                                                                                                                                                                                                                                                                                                                                                                                                                                                                                                                                                                                                                                                                                                                                                                                                                                                                                                                                                                                                                                                          |
| െ        | હ્યી ઝાંધ: શાર                         | နောင့်ငြာည်ကြီးကြွင့်ရေးခုဝမ်ကော်ဖတ် | ୦၉.၉୦୬ ରେମ୍ୟ ୭୧୫                                                                                                                                                                                                                                                                                                                                                                                                                                                                                                                                                                                                                                                                                                                                                                                                                                                                                                                                                                                                                                                                                                                                                                                                                                                                                                                                                                                                                                                                                                                                                                                                                                                                                                                                                                                                                                                                                                                     |
| C        | වී:ලි <sup>6</sup> රෙ <mark>ද</mark> : | ခောင့်ကြာမိုကြီးကြွင်ရား စဝမ်ကော်မတိ | ୦၉ - ၂ ଡ ୦၉၉ <b>৭ ୨</b> ၉၈                                                                                                                                                                                                                                                                                                                                                                                                                                                                                                                                                                                                                                                                                                                                                                                                                                                                                                                                                                                                                                                                                                                                                                                                                                                                                                                                                                                                                                                                                                                                                                                                                                                                                                                                                                                                                                                                                                           |
| 00       | <b>ဦး</b> ဖြင့် ရိုး                   | လည်ပတ်တွင်္သားဒိန်းရေးကော်မတိ        | 06-6006000                                                                                                                                                                                                                                                                                                                                                                                                                                                                                                                                                                                                                                                                                                                                                                                                                                                                                                                                                                                                                                                                                                                                                                                                                                                                                                                                                                                                                                                                                                                                                                                                                                                                                                                                                                                                                                                                                                                           |
| 00       | ବଶୀ ଚ <b>େ ୦୦</b> ୱି: ତ୍ରୋଧ            | လည်ထာ်တွန်းသွမ်းရေးကော်မတိ           | ୦ <u>୯</u> - ୗଌ୕ୗ୶ୗଌୗ୰ଡ଼ୢଌ<br>୧୮- ୗଌୖ୶<br>୧                                                                                                                                                                                                                                                                                                                                                                                                                                                                                                                                                                                                                                                                                                                                                                                                                                                                                                                                                                                                                                                                                                                                                                                                                                                                                                                                                                                                                                                                                                                                                                                                                                                                                                                                                                                                                                                                                          |
| J        | ଟ୍ଟୋଡିହି: <mark>28</mark> ହି.          | လခုဒ်ပတ်တိန်း ၁၃ န်း ရေးကောင်မတ်     |                                                                                                                                                                                                                                                                                                                                                                                                                                                                                                                                                                                                                                                                                                                                                                                                                                                                                                                                                                                                                                                                                                                                                                                                                                                                                                                                                                                                                                                                                                                                                                                                                                                                                                                                                                                                                                                                                                                                      |
| op       | ଶୌଚ୍ୟ :ଡ୬: ବୃତି                        | 6000 47.0700 B:                      | <u> ୧ କୁରୁ ଅଟିକୁ କୁମ</u> ୍ କୁରୁ ଅପ୍ର କୁରୁ ଅପର କୁରୁ ଅପ୍ର କୁରୁ ଅପ୍ର କୁରୁ ଅପ୍ର କୁରୁ ଅପ୍ର କୁରୁ ଅପ୍ର କୁରୁ ଅପର କରୁ ଅପର କୁରୁ ଅପର କୁରୁ ଅପର କରୁ ଅପର କୁରୁ ଅପର କୁରୁ ଅପର କୁରୁ ଅପର କୁରୁ ଅପର କରୁ ଅପର କୁରୁ ଅପର କୁରୁ ଅପର କରୁ ଅପର କୁରୁ ଅପର କୁରୁ ଅପର କୁରୁ ଅପର କରୁ ଅପର କର ଅପର କରୁ ଅପର କରୁ ଅପର କରୁ ଅପର ଅପର<br>ଅପର ଅପର ଅପର ଅପର ଅପର ଅପର ଅପର ଅପର ଅପର ଅପର |
| oq {     | ်တ္ခော် စင်းစဥန်း                      | 60002005                             |                                                                                                                                                                                                                                                                                                                                                                                                                                                                                                                                                                                                                                                                                                                                                                                                                                                                                                                                                                                                                                                                                                                                                                                                                                                                                                                                                                                                                                                                                                                                                                                                                                                                                                                                                                                                                                                                                                                                      |
| ວໆ       | වී: ලුලන:                              | ලංගදින ල් ල් හොදි සංගු               | ୦୯-୯୧୨୬୬୬୦୦୦                                                                                                                                                                                                                                                                                                                                                                                                                                                                                                                                                                                                                                                                                                                                                                                                                                                                                                                                                                                                                                                                                                                                                                                                                                                                                                                                                                                                                                                                                                                                                                                                                                                                                                                                                                                                                                                                                                                         |
| ວິເ      | ଶୋତ୍ରିଚ୍ଚିଂଧି                          | 600f326jglembud                      | 00- 90099999999999999999999999999999999                                                                                                                                                                                                                                                                                                                                                                                                                                                                                                                                                                                                                                                                                                                                                                                                                                                                                                                                                                                                                                                                                                                                                                                                                                                                                                                                                                                                                                                                                                                                                                                                                                                                                                                                                                                                                                                                                              |