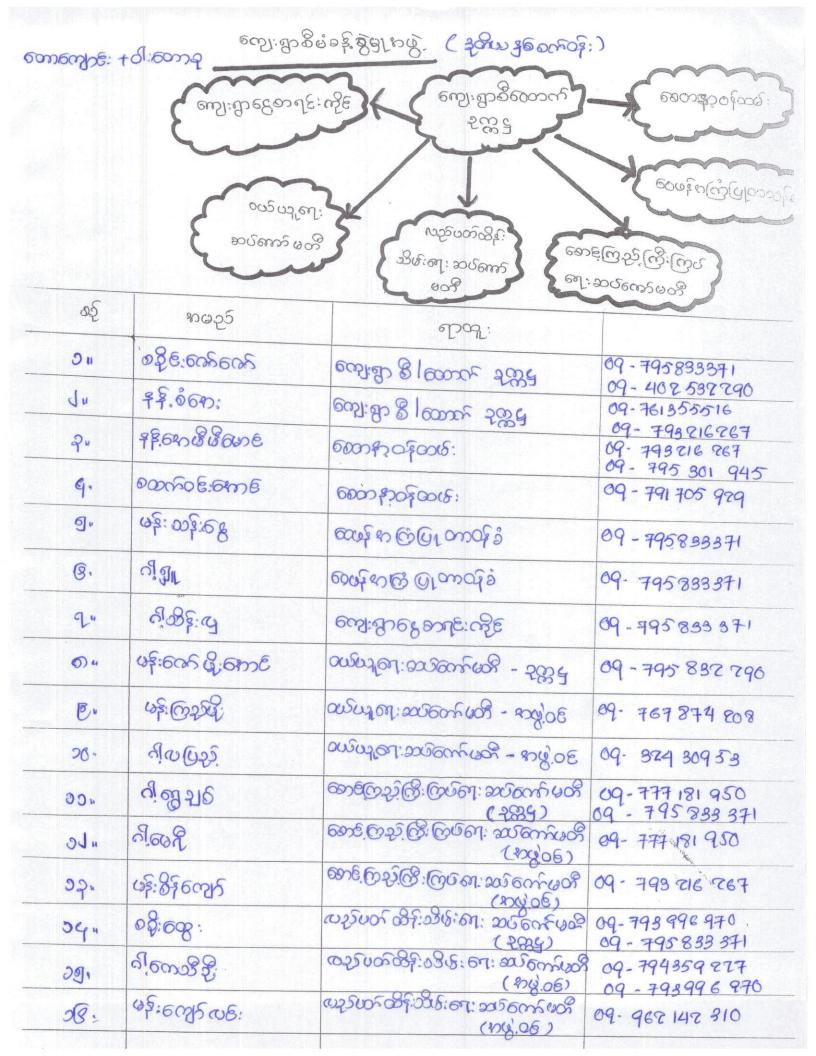

## 6කු:63:GE: /ඉල්012E:

econ හිට දි. ග්රීම් ප්රාද්ධ වූ වියා සොක්වේ සියින් සියන් සියින් සියන් සියින් සියන් සියින් සිය

(2)

was se o ou zz

eanealus: + gl:ean ealitu

| 466me: 4np                             | <u>क</u> र्द्शे | CO SOL     | 2027                 | 830      | 8/08/E          | an ne     | Ball Con       | Supposition of the supposition o | A PROPOSITION OF THE PROPOSITION | Sy.                     | 0000  | orale     |
|----------------------------------------|-----------------|------------|----------------------|----------|-----------------|-----------|----------------|--------------------------------------------------------------------------------------------------------------------------------------------------------------------------------------------------------------------------------------------------------------------------------------------------------------------------------------------------------------------------------------------------------------------------------------------------------------------------------------------------------------------------------------------------------------------------------------------------------------------------------------------------------------------------------------------------------------------------------------------------------------------------------------------------------------------------------------------------------------------------------------------------------------------------------------------------------------------------------------------------------------------------------------------------------------------------------------------------------------------------------------------------------------------------------------------------------------------------------------------------------------------------------------------------------------------------------------------------------------------------------------------------------------------------------------------------------------------------------------------------------------------------------------------------------------------------------------------------------------------------------------------------------------------------------------------------------------------------------------------------------------------------------------------------------------------------------------------------------------------------------------------------------------------------------------------------------------------------------------------------------------------------------------------------------------------------------------------------------------------------------|--------------------------------------------------------------------------------------------------------------------------------------------------------------------------------------------------------------------------------------------------------------------------------------------------------------------------------------------------------------------------------------------------------------------------------------------------------------------------------------------------------------------------------------------------------------------------------------------------------------------------------------------------------------------------------------------------------------------------------------------------------------------------------------------------------------------------------------------------------------------------------------------------------------------------------------------------------------------------------------------------------------------------------------------------------------------------------------------------------------------------------------------------------------------------------------------------------------------------------------------------------------------------------------------------------------------------------------------------------------------------------------------------------------------------------------------------------------------------------------------------------------------------------------------------------------------------------------------------------------------------------------------------------------------------------------------------------------------------------------------------------------------------------------------------------------------------------------------------------------------------------------------------------------------------------------------------------------------------------------------------------------------------------------------------------------------------------------------------------------------------------|-------------------------|-------|-----------|
| aus                                    | ශුලේ;<br>ගිලි;  | -          | and                  |          | वीरिक           | •         | _              | A06:                                                                                                                                                                                                                                                                                                                                                                                                                                                                                                                                                                                                                                                                                                                                                                                                                                                                                                                                                                                                                                                                                                                                                                                                                                                                                                                                                                                                                                                                                                                                                                                                                                                                                                                                                                                                                                                                                                                                                                                                                                                                                                                           | MOS<br>0945:                                                                                                                                                                                                                                                                                                                                                                                                                                                                                                                                                                                                                                                                                                                                                                                                                                                                                                                                                                                                                                                                                                                                                                                                                                                                                                                                                                                                                                                                                                                                                                                                                                                                                                                                                                                                                                                                                                                                                                                                                                                                                                                   | 800):                   | -     | -         |
| િપૃષ્ઠ:                                | 3000            | 300        | -                    | -        | वेः।वी          | 72129     | -              | -                                                                                                                                                                                                                                                                                                                                                                                                                                                                                                                                                                                                                                                                                                                                                                                                                                                                                                                                                                                                                                                                                                                                                                                                                                                                                                                                                                                                                                                                                                                                                                                                                                                                                                                                                                                                                                                                                                                                                                                                                                                                                                                              | 08200                                                                                                                                                                                                                                                                                                                                                                                                                                                                                                                                                                                                                                                                                                                                                                                                                                                                                                                                                                                                                                                                                                                                                                                                                                                                                                                                                                                                                                                                                                                                                                                                                                                                                                                                                                                                                                                                                                                                                                                                                                                                                                                          |                         | कुः।श | _         |
| 00000000000000000000000000000000000000 | B:67);          | -          | -                    | ଜାର୍ଫ୍ର: | ଜାର୍ଡ୍ଡି:       | -         | -              |                                                                                                                                                                                                                                                                                                                                                                                                                                                                                                                                                                                                                                                                                                                                                                                                                                                                                                                                                                                                                                                                                                                                                                                                                                                                                                                                                                                                                                                                                                                                                                                                                                                                                                                                                                                                                                                                                                                                                                                                                                                                                                                                | 1                                                                                                                                                                                                                                                                                                                                                                                                                                                                                                                                                                                                                                                                                                                                                                                                                                                                                                                                                                                                                                                                                                                                                                                                                                                                                                                                                                                                                                                                                                                                                                                                                                                                                                                                                                                                                                                                                                                                                                                                                                                                                                                              | -                       | -     | හි:නා;    |
| पुर्का                                 | ପଞ୍ଜି ହି        | 900 g:     | -                    | නුන් ද   | ണ്ടു:<br>ന്ന്യേ |           | 8:00           | engos.                                                                                                                                                                                                                                                                                                                                                                                                                                                                                                                                                                                                                                                                                                                                                                                                                                                                                                                                                                                                                                                                                                                                                                                                                                                                                                                                                                                                                                                                                                                                                                                                                                                                                                                                                                                                                                                                                                                                                                                                                                                                                                                         | -                                                                                                                                                                                                                                                                                                                                                                                                                                                                                                                                                                                                                                                                                                                                                                                                                                                                                                                                                                                                                                                                                                                                                                                                                                                                                                                                                                                                                                                                                                                                                                                                                                                                                                                                                                                                                                                                                                                                                                                                                                                                                                                              | 0000G<br>0010G<br>0010G |       | St. Child |
| al:<br>ap: 0f: 50cm 350z               | 100<br>100      | 1006<br>60 | ආද්දිවි:<br>ආද්දිවි: |          | 29.d.           | क्षेत्री; | 1925:<br>Kubme | ආදාල                                                                                                                                                                                                                                                                                                                                                                                                                                                                                                                                                                                                                                                                                                                                                                                                                                                                                                                                                                                                                                                                                                                                                                                                                                                                                                                                                                                                                                                                                                                                                                                                                                                                                                                                                                                                                                                                                                                                                                                                                                                                                                                           | <b>1730</b> E<br><b>6</b> 0                                                                                                                                                                                                                                                                                                                                                                                                                                                                                                                                                                                                                                                                                                                                                                                                                                                                                                                                                                                                                                                                                                                                                                                                                                                                                                                                                                                                                                                                                                                                                                                                                                                                                                                                                                                                                                                                                                                                                                                                                                                                                                    |                         | 100E  | නණ<br>මේ  |
| ന്വുഴി ഗ്രബ്യ;                         | 06;<br>1        | भूति<br>कु | -                    | රෙදි; ඇ  | ess:<br>2004    | -         | 1              | ms<br>up;                                                                                                                                                                                                                                                                                                                                                                                                                                                                                                                                                                                                                                                                                                                                                                                                                                                                                                                                                                                                                                                                                                                                                                                                                                                                                                                                                                                                                                                                                                                                                                                                                                                                                                                                                                                                                                                                                                                                                                                                                                                                                                                      |                                                                                                                                                                                                                                                                                                                                                                                                                                                                                                                                                                                                                                                                                                                                                                                                                                                                                                                                                                                                                                                                                                                                                                                                                                                                                                                                                                                                                                                                                                                                                                                                                                                                                                                                                                                                                                                                                                                                                                                                                                                                                                                                | -                       | -     | -         |