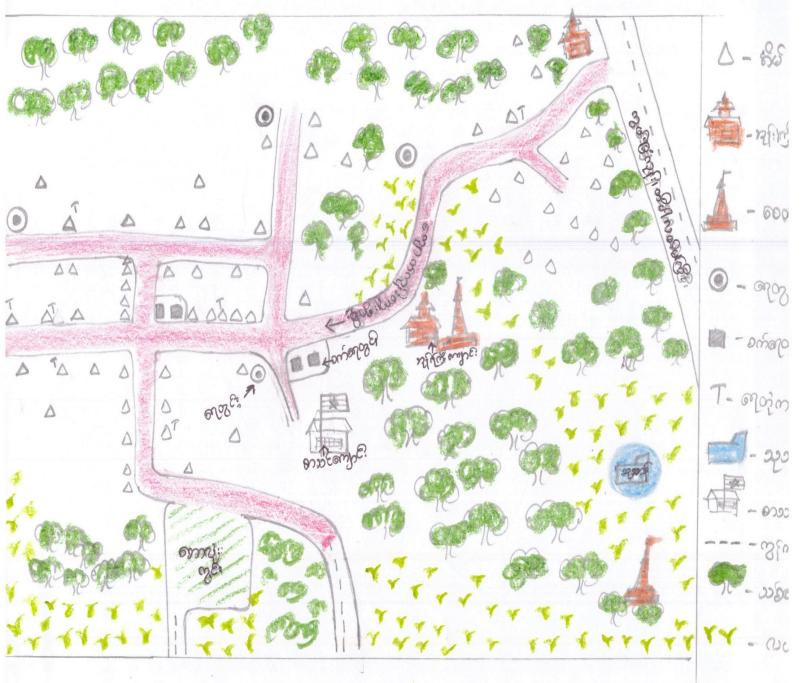

#### ကွမ်းခြံကုန်းမြို့နယ်မြေပုံ

# 3 ကွစ်တွင် ဂျစစေသကျေး ဌာများ စာရင်း

- ()) 60m6mhe;
- (1) g:60m
- (2) notowals:
- (4) early (4).
- (g) ewports;
- (a) wowally:
- (1) earlest
- (e) @ 308