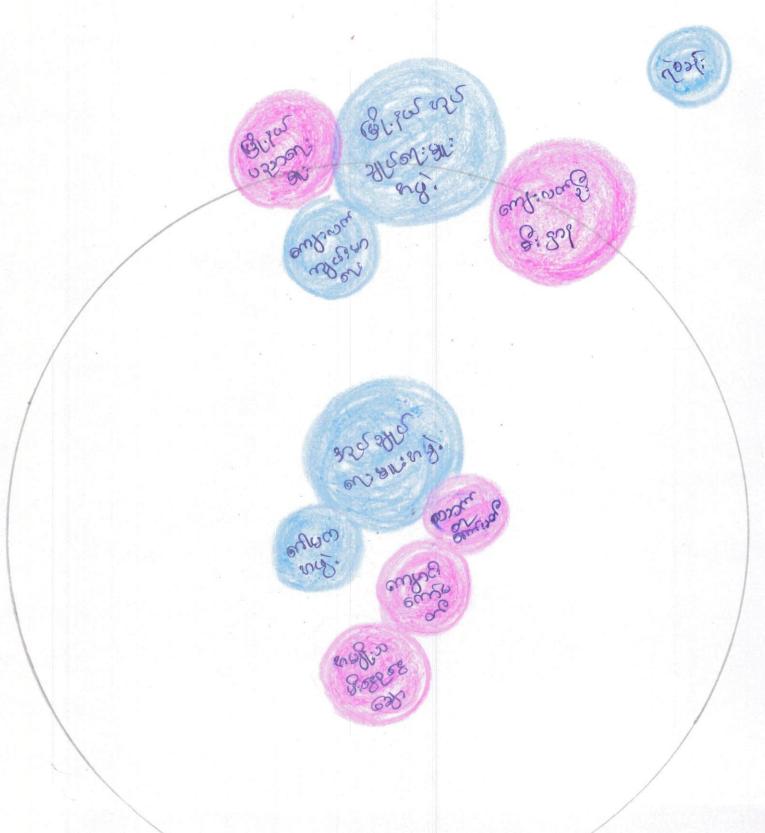

#### လူမှုရေးနှင့် အရင်းအမြစ်ပြ မြေပုံ ( ညာယ႑ို ကော်န.)

#### 3000 3 mg

- අතුතා ඇත්. ද්රී දර්ද කා: අතුත් ලාන්නි.
- earle: നമ്പു මළ: ග්ලදා: 1 ධ්ලාදා: ග්ල දා: බවා: ගවා: ග්ලායුද ලිනවා . බවා: 0ළ දේ ග්ලාදා: වැල්ව ග්ලාදා: බල දුන් දේ දුම් දේ ප්රදා කොළ මළ
- हिल्लास करें हम पर्व हिल्लास का मारे त्र कार्का
- හිරුගොලිව නා: ශ්; ගාවුව ස්දු mon හැළ ශ් අදී අර්: (ඔහි ( ගාටවුව -
- අදිව,6000 (අ) අව (අත් නාම (අ): 64/2 අවු: (හාල ලිංදි: 600° වට්ටු?
- අල්. ත්:මබාඩු නදාගද ග්ල නොළුවූ ග්යාලවුනා: තරු? මුදහුදු: ගත අදිම අ රවුනා ණුද්වේ ලිළි හෝ හි විදු: තපළ මල්ගො: ගඳ: ලහාළ

#### ကျောင်းကုန်းကျေးရွာ၏လူမှုရေးအရင်းအမြစ်ပြမြေပုံ (အနှစ်ချုပ်)