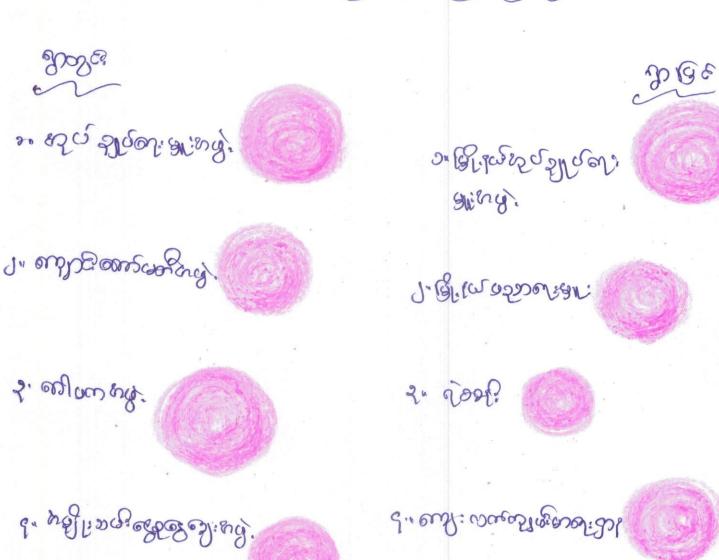

ent: Dory of son A or A.

- on ewhert; Das ewhos: Ws: Dass: During.
- 1. au: org: 12. 2 eul ord: 25/6: sourer:
- 5, entre: wt: " wow th: 20 16: 20 conq.
- 4. endung; & Dag; org;
- d. euly: why de dage ong
- er ewher whien it is a sop: 400: of: 4000
- or ewlug. where enthough introp &: