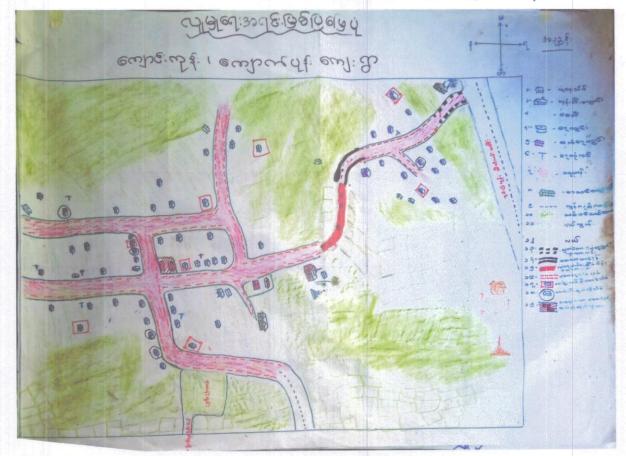

#### တောကျောင်းကျေးရွာအုပ်စု၊ကျောင်းကုန်းကျေးရွာ

#### လူမှုရေးနှင့် အရင်းအမြစ်ပြ မြေပုံ ( ညာယ႑ို ကော်န.)