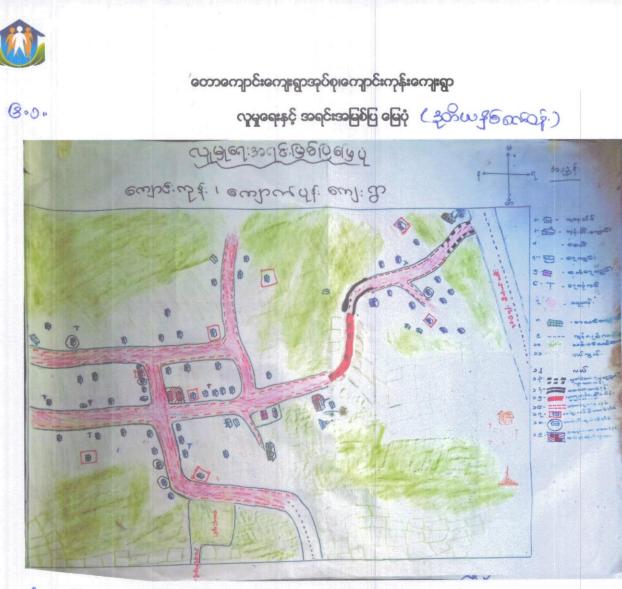

#### ကွမ်းခြံကုန်းမြို့နယ်မြေပုံ

၂။ <u>ကုန်ကုန်တိုင်း မေပာကြီး ၊ကုမ္</u>မားဖြံကုန်း ဖြို့နယ် တောကျောင်းကျေးရွာဆုပ်ခုပ်ရပ်ပုံ