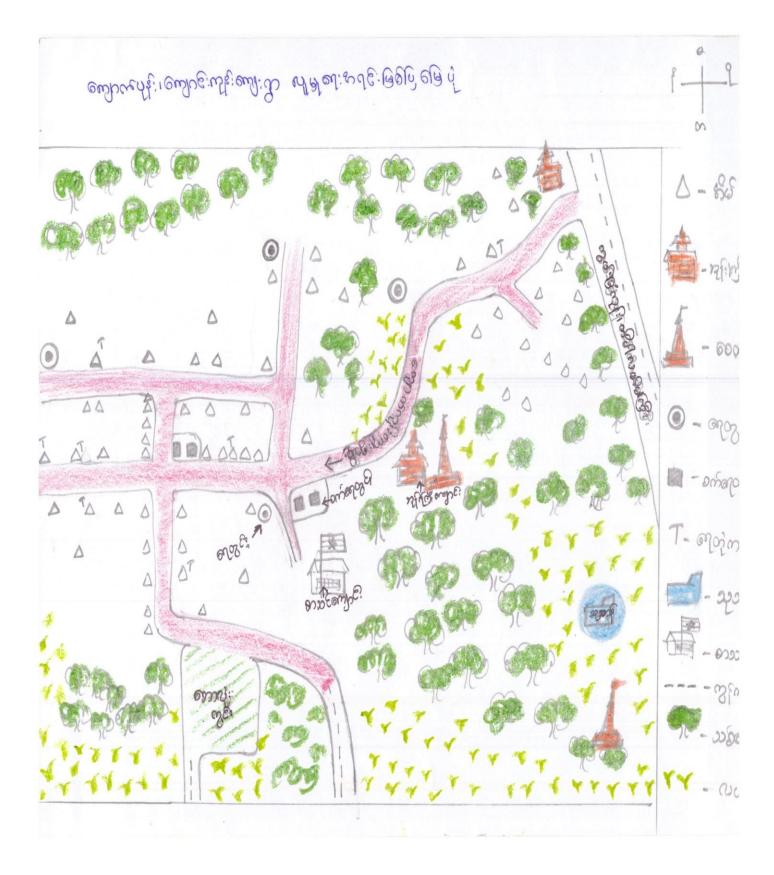

#### ကွမ်းခြံကုန်းမြို့နယ်မြေပုံ

၂။ <u>ကုန်ကုန်တိုင်း မေပာကြီး ၊ကုမ္</u>မားဖြံကုန်း ဖြို့နယ် တောကျောင်းကျေးရွာဆုပ်ခုပ်ရပ်ပုံ