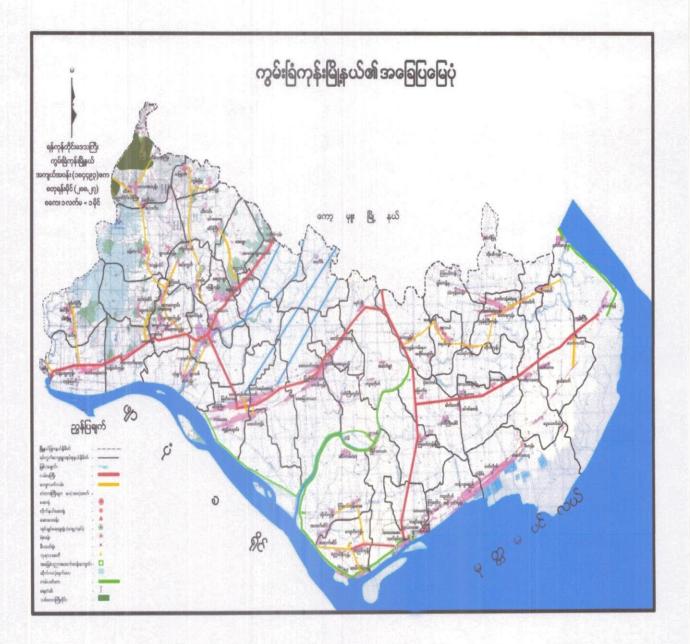

#### ကွမ်းခြံကုန်းမြို့နယ်မြေပုံ

၂။ <u>ကုန်ကုန်တိုင်း မေပာကြီး ၊ကုမ္</u>မားဖြံကုန်း ဖြို့နယ် တောကျောင်းကျေးရွာဆုပ်ခုပ်ရပ်ပုံ