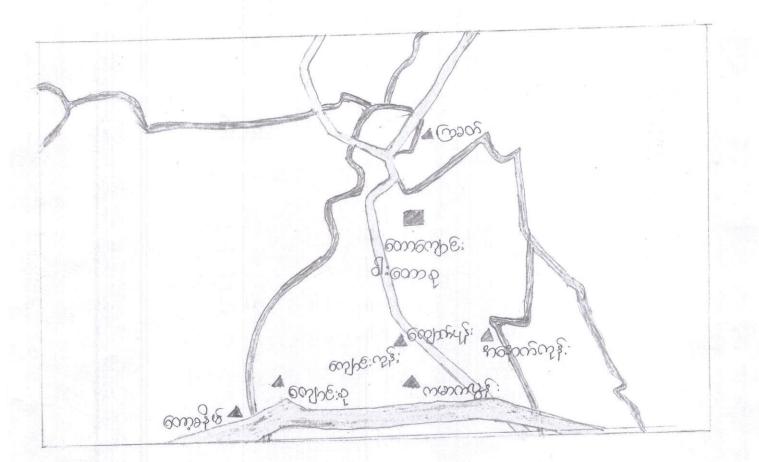

#### ကွမ်းခြံကုန်းမြို့နယ်မြေပုံ

၂။ <u>ကုန်ကုန်တိုင်း မေပာကြီး ၊ကုမ္</u>မားဖြံကုန်း ဖြို့နယ် တောကျောင်းကျေးရွာဆုပ်ခုပ်ရပ်ပုံ