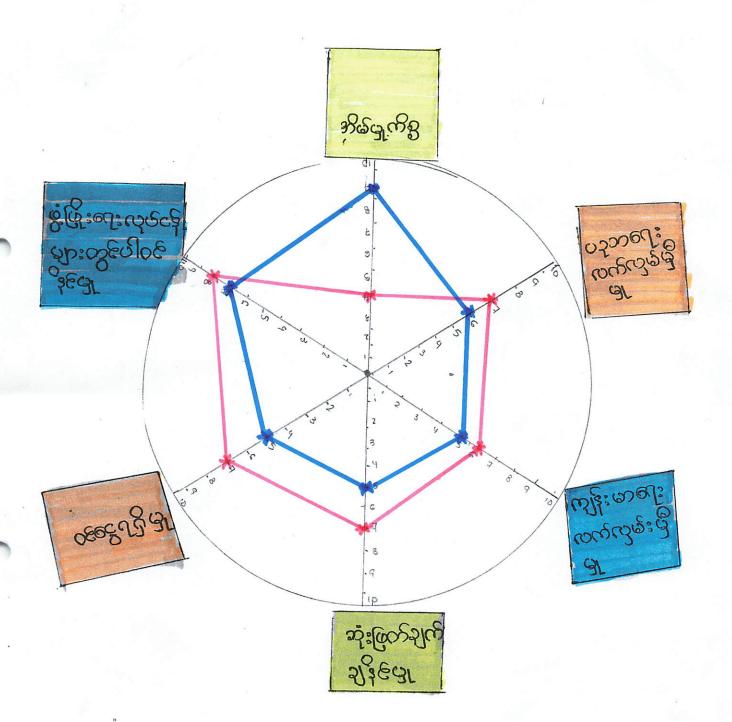

### လူထုပူပေါင်းပါဝင်သော လူမှုဆန်းစစ်ခြင်းနှင့် အကဲဖြတ်ခြင်းလုပ်ငန်းစဉ်(PSA/PRA) အကျဉ်းချုပ် ( စတုတ္ထနှစ်စက်ဝန်း)

| -6  |                                                                           | ရက်                           | 9 0 0                                                   | O. | ာက်ရေ | ာက်သူ  |                                                                                                                                                                                                    |
|-----|---------------------------------------------------------------------------|-------------------------------|---------------------------------------------------------|----|-------|--------|----------------------------------------------------------------------------------------------------------------------------------------------------------------------------------------------------|
| စဉ် | အကြောင်းအရာ                                                               | 8                             | ဦးတည်အုပ်စု                                             | က  | မ     | ပေါင်း | အဓိက ဆွေးနွေးချက်များ                                                                                                                                                                              |
| э   | ကျေးရွာလူမှုရေးပြနှင့်<br>သယံဇာတပြမြေပုံ<br>(social map/<br>Resource map) | 11.00.20                      | ပြေလည်သော အုပ်စု<br>အလယ်အလတ်အုပ်စု<br>မပြေလည်သော အုပ်စု | 5  | 69    | &      | အိမ်များ၊အခြေခံအဆောက်အဦးများ၊<br>လမ်းပန်းဆက်သွယ်ရေး၊ လယ်ယာ<br>မြေများ၊ မြစ်ချောင်းများနှင့်<br>တောတောင်များ                                                                                        |
| J   | လူမှုစီးပွား<br>အဆင့်သတ် မှတ်ခြင်း<br>(Wealth Ranking)                    | 11.00.00                      | ပြေလည်သော အုပ်စု<br>အလယ်အလတ်အုပ်စု<br>မပြေလည်သော အုပ်စု | 8  | 5     | &      | ကျေးရွာလူမှုစီးပွား၊ အုပ်စုများ ခွဲခြား<br>သတ်မှတ်နိုင်ရေးအတွက် အခြေခံ<br>စံနှန်းများသတ်မှတ်ခြင်း။<br>ကျေးရွာသားများနှင့် အများသဘော<br>တူသတ်မှတ်ခြင်း။                                             |
| 9   | ရာသီခွင်ပြ ပြက္ခဒိန်<br>(seasonal calendar)                               | JC . OC . [[                  | ပြေလည်သော အုပ်စု<br>အလယ်အလတ်အုပ်စု<br>မပြေလည်သော အုပ်စု | 3  | 3°    | c.e.   | ရာသီဥတု၊ စိုက်ပျိုးသီးနှံများ၊ ဝင်ငွေ၊<br>ရွှေ့ပြောင်းအလုပ်အကိုင်၊ သဘာဝ ဘေး၊<br>မွေးမြူရေးလုပ်ငန်း များနှင့်<br>ပွဲတော်များ                                                                        |
| 9   | ပင့်ကူအိမ် ကွန်ယက်<br>(Spider Web)                                        | ٠٥٥٠ ١٢ ع٥٠ ٥٥٠ ١٥            | ပြေလည်သော အုပ်စု<br>အလယ်အလတ်အုပ်စု<br>မပြေလည်သော အုပ်စု | 59 | 3     | ct     | အမျိုးသားနှင့်အမျိုးသမီးများ<br>တန်းတူအခွင့်အရေးရရှိမှ<br>နှင့် မရရှိသည့်အကြောင်း အရင်းများ                                                                                                        |
| อ   | ကျား/မ ကဏ္ဍ<br>သုံးသပ် ခြင်း                                              | बीट. घट स्ट्री बीट. घट स्ट्री | ပြေလည်သော အုပ်စု<br>အလယ်အလတ်အုပ်စု<br>မပြေလည်သော အုပ်စု | 3  | 3°    | *      | အမျိုးသား/သမီးတို့၏ အရင်းအမြစ်<br>အပေါ် မည်သူကဝို၍ အသုံးပြုနေကြ<br>သည်ကို ဖော်ထုတ်ခြင်း၊ အရင်းမြစ် များ<br>ထိန်းချုပ်မှုနှင့်အသုံးပြုမှု မည့်သို့ ပူးပေါင်း<br>ဆောင်ရွက်သင့်ကြောင်း ဆွေးနွေးခြင်း။ |
| G   | အဖွဲ့ အစည်းချိတ်<br>ဆက်မှ<br>(Venn Diagram)                               | बेट- <i>वद-दे</i> रि          | ပြေလည်သော အုပ်စု<br>အလယ်အလတ်အုပ်စု<br>မပြေလည်သော အုပ်စု | 3  | Se.   | a.e.   | ကျေးရွာတွင်းရှိ အဖွဲ့ အစည်းများ<br>မည်သို့သောလုပ်ငန်းများ အတွက်<br>မည်သည့်အဖွဲ့ များ ချိတ်ဆက် လုပ်ကိုင်မှု                                                                                         |
| ૧   | အဓိက အခက်အခဲ<br>ပြဿနာများ                                                 | क्ट.००.६८                     | အမျိုးသမီးအုပ်စု                                        |    | 26    | 26     | ဆွေးနွေးထားသော အခြေခံ<br>အဆောက်အဦးများနှင့် အသက်မွေး<br>ဝမ်းကျောင်းလုပ်ငန်းများ၊ ပညာရေး၊<br>ကျန်းမာရေး                                                                                             |
| ရ   | အဓိက အခက်အခဲ<br>ပြဿနာများ                                                 | निट ००० दि निट ००० दि         | အမျိုးသမီးအုပ်စု                                        |    | 26    | 200    | ဆွေးနွေးထားသော အခြေခံ<br>အဆောက်အဦးများနှင့် အသက်မွေး<br>ဝမ်းကျောင်း လုပ်ငန်းများ၊ ပညာရေး၊<br>ကျန်းမာရေး                                                                                            |
| e   | ကျေးရွာ၏ (၅) နှစ်စာ<br>ဦးစားပေး<br>အစီအစဉ်ပြဇယား                          | कु-०८-४१                      | ကျေးရွာလူထု                                             | 20 | 7e    | GE.    | အကျိုးပြုဦးရေ၊ အကျိုးခံစားခွင့်နှင့်<br>အဓိကလိုအပ်ချက်များ အပေါ် မူတည်၍<br>ဆုံးဖြတ်သည်။                                                                                                            |
| 00  | သဘာဝဘေး<br>အန္တရာယ်<br>ကျရောက်မှုအား<br>ဆန်းစစ်ခြင်း                      | चेट . ०० . ६९                 | ကျေးရွာလူထု (ကျား၊မ)                                    | 60 | 8     | er.    | ကျေးရွာအပေါ်သို့ ကျရောက်ခဲ့ဖူး သော<br>သဘာဝဘေးအန္တရာယ်များ အား<br>ဆုံးရှုံးမှုများ၊ တုံ့ပြန်မှုများ ။                                                                                               |
| ၁၁  | လူမှုရေးနှင့်<br>ထိနိုက်လွယ်မှု ပြမြေပုံ                                  | Jo.00.96                      | ကျေးရွာလူထု (ကျား၊မ)                                    | %  | 200   | c.e    | ရွာမြေပုံတွင် နိုင်မာသောအဆောက်<br>အဦးများ၏ တည်နေရာ၊ ထိခိုက်လွယ်<br>အုပ်စုများနေအိမ်                                                                                                                |