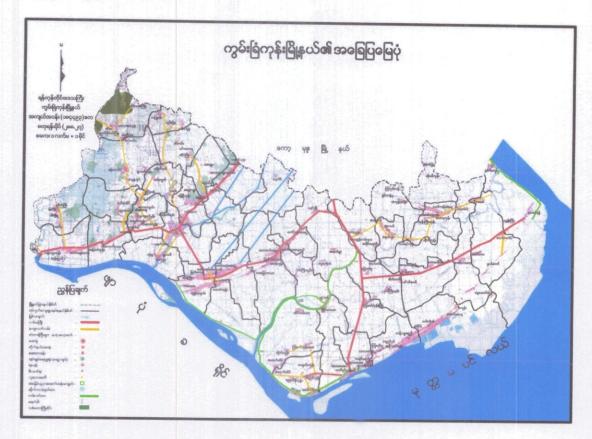

|    |
| (၅) ပင့်ကူအိမ်သုံးသပ်ခြင်း                                                                   | 12 |
| (၆) အဖွဲအစည်းချိတ်ဆက်ပုံ                                                                     | 14 |
| အခက်အခဲ၊ ပြဿနာများ၊ အတားအဆီးများ                                                             |    |
| ၇။ ကော်မတီများရွေးချယ်ခြင်း နှင့် ကျေးရွာဖွံဖြိုးရေးအစီအစဉ် ဆောင်ရွက်မှု မှတ်တမ်းဓါတ်ပုံများ |    |
| ဂ။ ကျေးရွာအချက်အလက်(ပုံစံ-၁)                                                                 |    |
| ၁၀။ ကျေးရွာဖွံ့ဖြိုးရေးဦးစားပေးအစီအစဉ်(ပုံစံ-၃)                                              | 26 |
| ကော်မတီဝင်များစာရင်း                                                                         |    |

### ျ မြို့နယ်မြေပုံ



#### ၂။ ကျေးရွာမြေပုံ (တည်နေရာ)



၃။ကျေးရွာအုပ်စုတွင်ပါဝင်သောကျေးရွာများ

(၁)ကုန်းကြီးကျေးရွာ

(၂)သောင်ခုန်ကျေးရွာ

#### ၄။ ကျေးရွာအခြေခံအချက်အလက်များ

#### ၄.၁။ ကျေးရွာသမိုင်းကြောင်း

ကုန်းကြီးကျေးရွာသည်ကွမ်းခြံကုန်းမြို့မှ(၂၅)မိုင်ခန့်ပေးပြီးအိမ်ထောင်စု(၉၀)နှင့်လူဦးရေ(၃၆၂)စုရှိသောရွာြ ဖစ်ပြီးဝမာလူမျိုးများနေထိုင်သည်။အရင်ကကုန်းကြီးရွာဆိုပြီးမပေါ် ထွက်ခဲ့ဘူး။ရွာမရှိဘဲအပိုင်းလိုက်ဖြစ်နေ လိုစျေးသယ်တွေကစျေးရောင်းလျှင်ဒီပိုင်းကငါး၊ဒီပိုင်းကကုန်စိမ်း၊ဆိုပီအော်ပီးရောင်းကျတယ်။နောက်ပိုင်းတ ဖြေးဖြေးနဲ့ဒီရွာလေးကလူတွေများများလာတော့အပိုင်းအပိုင်းလေးကနေအကုန်းအပိုင်းလေးဖြစ်လာပြီးတော့ ကုန်းကြီးဆိုပီးခေါ် ပေါ် ခဲ့ရာမှကုန်းကြီးရွာဖြစ်လာတယ်။ကုန်းကြီးရွာတွင်တစ်ရွာလုံးမှာသင်္ကန်းပင်(၉)ပင်ရှိတ ယ်။ရွာလယ်မှာဘုန်းကျောင်းရှိပီ(၁၃၃၀)ခုနှစ်တွင်ရွာထိပ်မှာဘုန်းကျောင်းစတည်ပီး(စီဂရ၊နဂ၊ပုပါရုံ)ကျောင်း ဆိုပီးဘုန်းကျောင