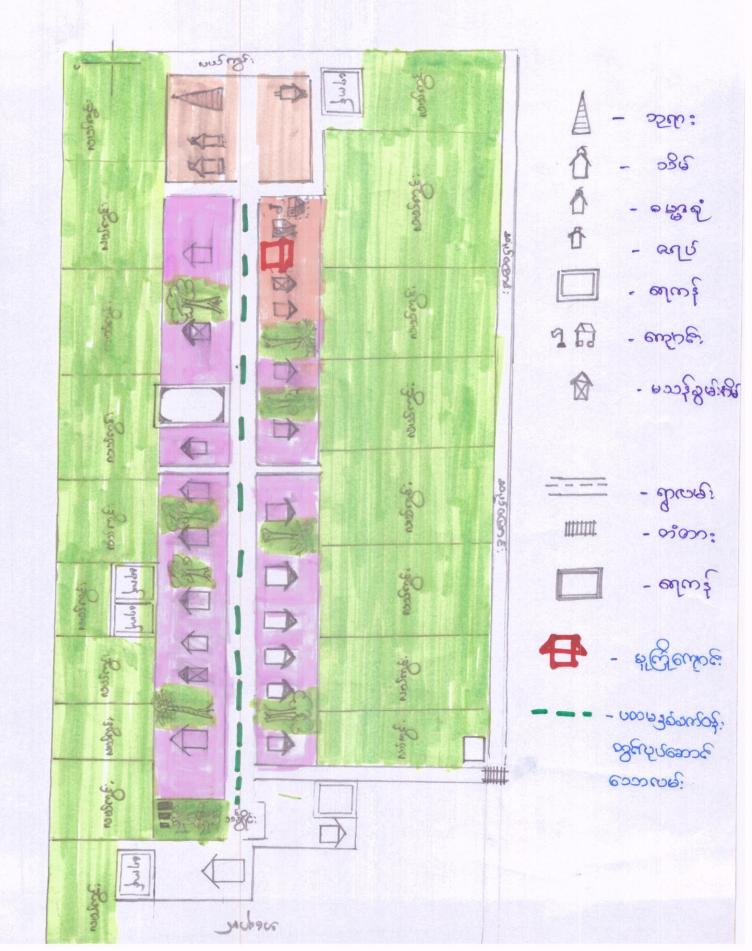

#### ၂။ ကျေးရွာမြေပုံ (တည်နေရာ)

၃။ကျေးရွာအုပ်စုတွင်ပါဝင်သောကျေးရွာများ

(၁)ကုန်းကြီးကျေးရွာ

(၂)သောင်ခုန်ကျေးရွာ