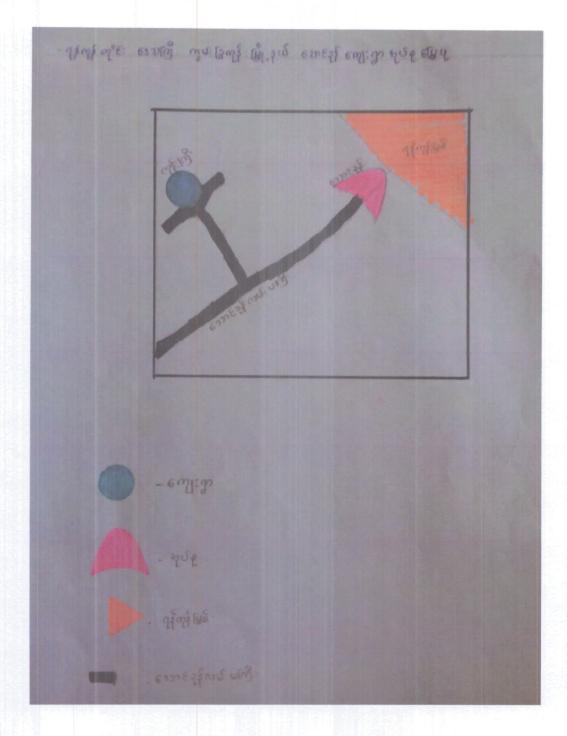

င်းနှင့် ကျေးရွာဖွံဖြိုးရေးအစီအစဉ်ဆောင်ရွက်မှုမှတ်တမ်း ဓါတ်ပုံများ

- (၁) လူမှုရေးနှင့် အရင်းအမြစ်ပြမြေပုံ
- (၂) ဥစ္စာဓနကြွယ်ဂမှုအဆင့်သတ်မှတ်ခြင်း
- (၃) ပိုင်ဆိုင်မှုသုံးသပ်ခြင်း
- (၄) ရာသီခွင်ပြ ပြက္ခဒိန်
- (၅) ပင့်ကူအိမ်သုံးသပ်ခြင်း
- (၆)အဖွဲ့အစည်းချိတ်ဆက်ပုံ (အစက်အခဲ၊ပြသာနာ၊အတားအဆီးများ)

ဂျ၊ကော်မတီဂင်များရွေးခြယ်ခြင်းနှင့်ကျေးရွာဖွံ့ဖြိုးရေးအစီအစဉ်ဆောင်ရွက်မှုမှတ်တမ်းဓါတ်ပုံးများ

၈။ကော်မတီပင်များစာရင်း

၉။ကျေးရွာအချက်အလက် (ပုံစံ-၁)

၁၀။စီမံကိန်းစက်ပန်းအချိန်ဇယား (ပုံစံ-၂)

၁၁။ကျေးရွာဖွံဖြိုးရေးဦးစားပေးအစီအစဉ် (ပုံစံ -၃)

၁၂။ကျေးရွာအုပ်စုစီမံကိန်းလုပ်ငန်းခွဲရွေးချယ်ခြင်း (ပုံစံ - ၄)

၁၃။အစည်းအပေးမှတ်တမ်းများ

၁၄။ကဏ္ဍအလိုက်ဦးစားပေးဗွံမြိုးရေးလုပ်ငန်းစဉ်များ

၁၅။ကျေးရွာဖွံမြိုးရေးစီမံချက်အရည်အသွေးထိန်းချုပ်မှု (Checklist For VDP)

## ၁။ မြို့နယ်မြေပုံ



#### ၂။ ကျေးရွာမြေပုံ (တည်နေရာ)



#### ၃။ ကျေးရွာအုပ်စုတွင်ပါဝင်သောကျေးရွာများ

- 💠 သောင်ခုန်ကျေးရွာ
- ကုန်းကြီးကျေးရွာ

#### ၄။ ကျေးရွာအခြေစံအချက်အလက်များ

၄.၁။ ကျေးရွာသမိုင်းကြောင်း

လွန်ခဲ့သောနှစ်ပေါင်း(၁၅၀)ကျော်ခန့်က တည်ရှိခဲ့ပါသည်။ ယခင်ကတော်ကူလေးကျေးရွာ အုပ်စုရွာသစ်ကုန်ကျေးရွာ ၊သော်ခုန်ကျေးရွာ၊ တော်ကလွတ်ကုန်းကြီးလေးကျေးရွာဟုခေါ် တွင် ခဲ့ပါသည်။ ဂျပန်ခတ်စစ်ဘေး ပုန်းကျဲခံရမှုတို့ကို တော်ကူလေးကျေးရွာနှင့် ရွာသစ်ကုန်ကျေးရွာသည် များစွာခံစားခဲ့ရပြီး၊ များစွာပျက်စီးခဲ့ရပါသည်။ ရွာသစ်ကုန်မှအိမ်ထောင်စုအချို့နှင့် ဘုန်းတော်ကြီး ကျောင်းတို့သာကျန်ရှိခဲ့ပါသည်။

၄င်းနောက်ကျေးရွာများ ပြန်လည်ပြင်ဆင်ခဲ့ရာတွင် သောင်ခုန်ကျေးရွာအုပ်စု၊ သောင်ခုန်နှင့် ကုန်ကြီးဟု ယနေ့ထိတည်ရှိနေပါသည်။ စစ်ဘေးကြောင့် ပျက်စီးသွားခဲ့သော တော်ကူးအမကကျောင်းအား သောင်ခုန်ကျေးရွာ့သို့ပြောင်းရွှေ့ဖွင့်လစ်ခဲ့ပြီး ယနေ့ထိတည်ရှိခဲ့ရာ ယခုအချိန်တွင် မူလွန်တော်ကူးလေး အဖြစ်တည