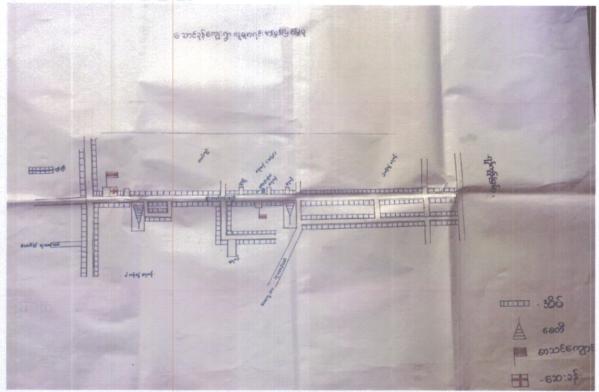

#### (၁) လူမှုရေးနှင့် အရင်းအဖြစ်ပြဖြေပုံ

သုံးသပ်ချက်

#### တွေးနွေးခြင်းနှင့် ဆန်းစစ်ခြင်း

- အသက်မွေးဝမ်းကြောင်းအတွက်
   လယ်ယာလုပ်ငန်းနှင့်ရေလုပ်ငန်းကိုအဓိကလုပ်ကိုင်ကြပါသည်။
- တပေါင်း၊တန်ခူး၊ကဆုန်၊နယုန်စသည်လများတွင်နေပူပြီးပါဆို၊ပါခေါင်း၊တော်တလင်း၊သီတ
   င်ကျွတ်လများအထိမိုးရွာသွန်းပါသည်။ ၄င်းတို့သည် သောင်ခုန်ကျေးရွာ၏
   အရင်းအမြစ်များဖြစ် ပါသည်။
- ကျေးရွာရှိ ကျေးရွာသူကျေးရွာသားများ သီးခြားနေထိုင်ခြင်းမရှိဘဲ စည်းလုံးညီညွှတ်စွာနေ
   ထိုင်ကြသည်။
- လွန်ခဲ့သော(၅)နှစ်ကျော်ကကတည်ကဆက်သွယ်ရေးလမ်းများမကောင်းပါ။
- 💠 ကျေးရွာတွင် ဗုဒ္ဓဘာသာကိုးကွယ်ကြသည်။
- 💠 ရေကန်များရှိပြီးနွေရာသီတွင်သောက်သုံးရေအခက်အခဲရှိပါသည်။