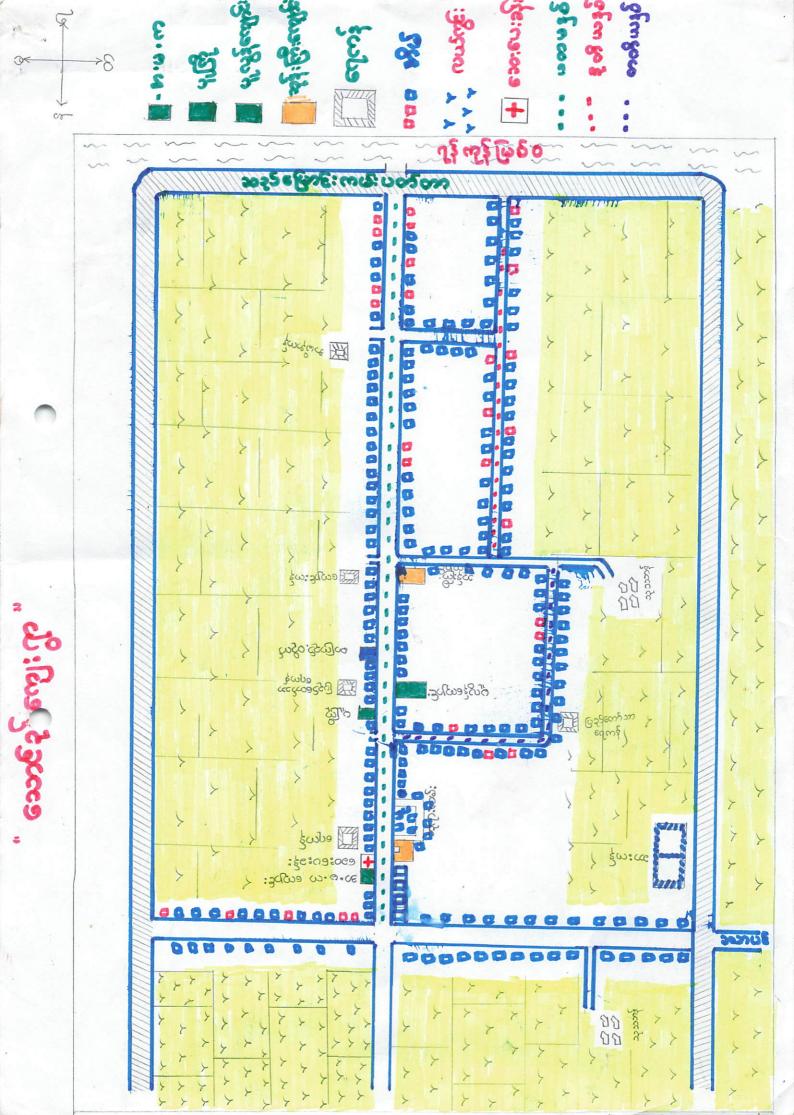

#### (၁) လူမှုရေးနှင့် အရင်းအဖြစ်ပြဖြေပုံ

သုံးသပ်ချက်

#### တွေးနွေးခြင်းနှင့် ဆန်းစစ်ခြင်း

- အသက်မွေးဝမ်းကြောင်းအတွက်
   လယ်ယာလုပ်ငန်းနှင့်ရေလုပ်ငန်းကိုအဓိကလုပ်ကိုင်ကြပါသည်။
- တပေါင်း၊တန်ခူး၊ကဆုန်၊နယုန်စသည်လများတွင်နေပူပြီးပါဆို၊ပါခေါင်း၊တော်တလင်း၊သီတ
   င်ကျွတ်လများအထိမိုးရွာသွန်းပါသည်။ ၄င်းတို့သည် သောင်ခုန်ကျေးရွာ၏
   အရင်းအမြစ်များဖြစ် ပါသည်။
- ကျေးရွာရှိ ကျေးရွာသူကျေးရွာသားများ သီးခြားနေထိုင်ခြင်းမရှိဘဲ စည်းလုံးညီညွှတ်စွာနေ
   ထိုင်ကြသည်။
- လွန်ခဲ့သော(၅)နှစ်ကျော်ကကတည်ကဆက်သွယ်ရေးလမ်းများမကောင်းပါ။
- 💠 ကျေးရွာတွင် ဗုဒ္ဓဘာသာကိုးကွယ်ကြသည်။
- 💠 ရေကန်များရှိပြီးနွေရာသီတွင်သောက်သုံးရေအခက်အခဲရှိပါသည်။