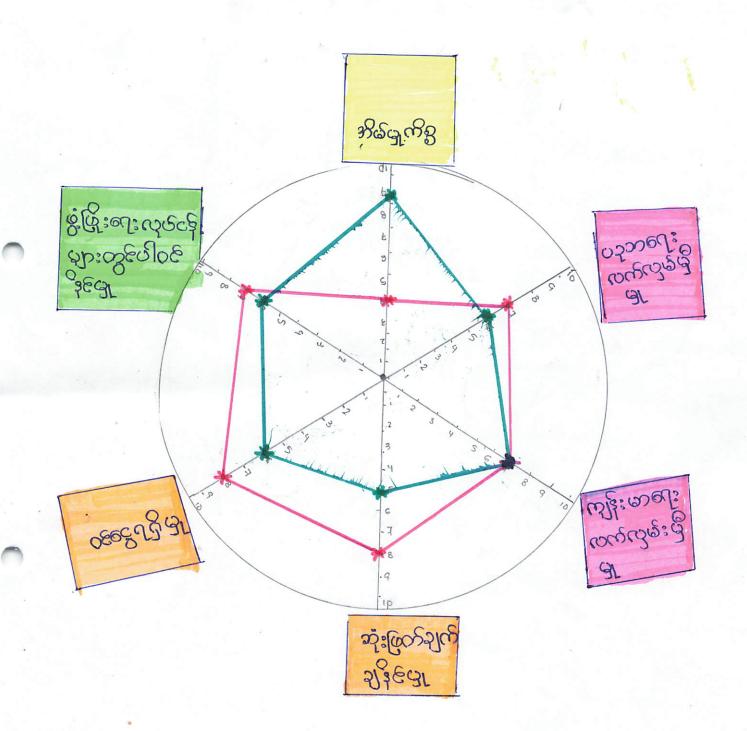

၆။ ကျေးရွာဖွံ့ဖြိုးရေးအစီအစဉ်အတွက်အသုံးပြုခဲ့သော PRA tools များနှင့်တစ်ခုချင်းစီအတွက်သုံးသပ် ချက်များ

#### (၁) လူမှုရေးနှင့် အရင်းအဖြစ်ပြဖြေပုံ

သုံးသပ်ချက်

#### တွေးနွေးခြင်းနှင့် ဆန်းစစ်ခြင်း

- အသက်မွေးဝမ်းကြောင်းအတွက်
   လယ်ယာလုပ်ငန်းနှင့်ရေလုပ်ငန်းကိုအဓိကလုပ်ကိုင်ကြပါသည်။
- တပေါင်း၊တန်ခူး၊ကဆုန်၊နယုန်စသည်လများတွင်နေပူပြီးပါဆို၊ပါခေါင်း၊တော်တလင်း၊သီတ
   င်ကျွတ်လများအထိမိုးရွာသွန်းပါသည်။ ၄င်းတို့သည် သောင်ခုန်ကျေးရွာ၏
   အရင်းအမြစ်များဖြစ် ပါသည်။
- ကျေးရွာရှိ ကျေးရွာသူကျေးရွာသားများ သီးခြားနေထိုင်ခြင်းမရှိဘဲ စည်းလုံးညီညွှတ်စွာနေ
   ထိုင်ကြသည်။
- လွန်ခဲ့သော(၅)နှစ်ကျော်ကကတည်ကဆက်သွယ်ရေးလမ်းများမကောင်းပါ။
- 💠 ကျေးရွာတွင် ဗုဒ္ဓဘာသာကိုးကွယ်ကြသည်။
- 💠 ရေကန်များရှိပြီးနွေရာသီတွင်သောက်သုံးရေအခက်အခဲရှိပါသည်။