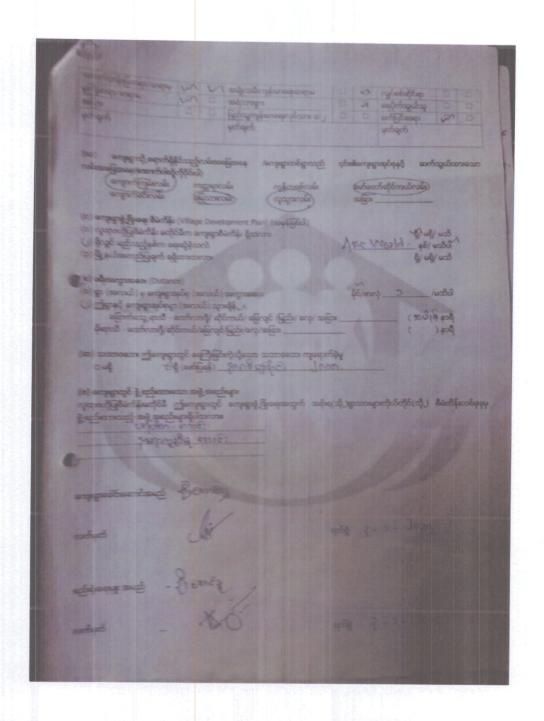

#### ၄။ ကျေးရွာအခြေစံအချက်အလက်များ

၄.၁။ ကျေးရွာသမိုင်းကြောင်း

လွန်ခဲ့သောနှစ်ပေါင်း(၁၅၀)ကျော်ခန့်က တည်ရှိခဲ့ပါသည်။ ယခင်ကတော်ကူလေးကျေးရွာ အုပ်စုရွာသစ်ကုန်ကျေးရွာ ၊သော်ခုန်ကျေးရွာ၊ တော်ကလွတ်ကုန်းကြီးလေးကျေးရွာဟုခေါ် တွင် ခဲ့ပါသည်။ ဂျပန်ခတ်စစ်ဘေး ပုန်းကျဲခံရမှုတို့ကို တော်ကူလေးကျေးရွာနှင့် ရွာသစ်ကုန်ကျေးရွာသည် များစွာခံစားခဲ့ရပြီး၊ များစွာပျက်စီးခဲ့ရပါသည်။ ရွာသစ်ကုန်မှအိမ်ထောင်စုအချို့နှင့် ဘုန်းတော်ကြီး ကျောင်းတို့သာကျန်ရှိခဲ့ပါသည်။

၄င်းနောက်ကျေးရွာများ ပြန်လည်ပြင်ဆင်ခဲ့ရာတွင် သောင်ခုန်ကျေးရွာအုပ်စု၊ သောင်ခုန်နှင့် ကုန်ကြီးဟု ယနေ့ထိတည်ရှိနေပါသည်။ စစ်ဘေးကြောင့် ပျက်စီးသွားခဲ့သော တော်ကူးအမကကျောင်းအား သောင်ခုန်ကျေးရွာ့သို့ပြောင်းရွှေ့ဖွင့်လစ်ခဲ့ပြီး ယနေ့ထိတည်ရှိခဲ့ရာ ယခုအချိန်တွင် မူလွန်တော်ကူးလေး အဖြစ်တည်ရှိခဲ့ပါသည်။