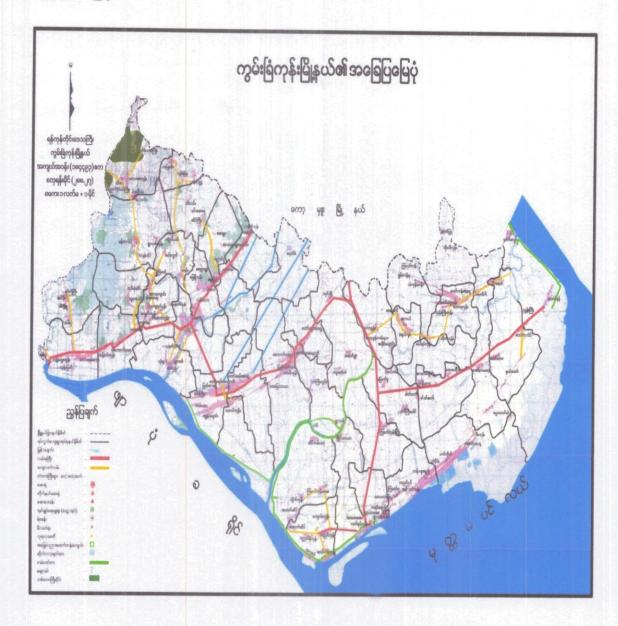

ေးရွာဖွံ့ဖြိုးရေးအစီးအစဉ်ရွေးချယ်ခြင်းနှင့် ကျေးရွာဖွံဖြိုးရေးအစီအစဉ်ဆောင်ရွက်မှုမှတ်တမ်း ဓါတ်ပုံများ

- (၁) လူမှုရေးနှင့် အရင်းအမြစ်ပြမြေပုံ
- (၂) ဥစ္စာဓနကြွယ်ဂမှုအဆင့်သတ်မှတ်ခြင်း
- (၃) ပိုင်ဆိုင်မှုသုံးသပ်ခြင်း
- (၄) ရာသီခွင်ပြ ပြက္ခဒိန်
- (၅) ပင့်ကူအိမ်သုံးသပ်ခြင်း
- (၆)အဖွဲ့အစည်းချိတ်ဆက်ပုံ (အစက်အခဲ၊ပြသာနာ၊အတားအဆီးများ)

ဂျ၊ကော်မတီဂင်များရွေးခြယ်ခြင်းနှင့်ကျေးရွာဖွံ့ဖြိုးရေးအစီအစဉ်ဆောင်ရွက်မှုမှတ်တမ်းဓါတ်ပုံးများ

၈။ကော်မတီပင်များစာရင်း

၉။ကျေးရွာအချက်အလက် (ပုံစံ-၁)

၁၀။စီမံကိန်းစက်ပန်းအချိန်ဇယား (ပုံစံ-၂)

၁၁။ကျေးရွာဖွံဖြိုးရေးဦးစားပေးအစီအစဉ် (ပုံစံ -၃)

၁၂။ကျေးရွာအုပ်စုစီမံကိန်းလုပ်ငန်းခွဲရွေးချယ်ခြင်း (ပုံစံ - ၄)

၁၃။အစည်းအပေးမှတ်တမ်းများ

၁၄။ကဏ္ဍအလိုက်ဦးစားပေးဗွံမြိုးရေးလုပ်ငန်းစဉ်များ

၁၅။ကျေးရွာဖွံမြိုးရေးစီမံချက်အရည်အသွေးထိန်းချုပ်မှု (Checklist For VDP)

## ၁။ မြို့နယ်မြေပုံ



#### ၂။ ကျေးရွာမြေပုံ (တည်နေရာ)



#### ၃။ ကျေးရွာအုပ်စုတွင်ပါဝင်သောကျေးရွာများ

- 💠 သောင်ခုန်ကျေးရွာ
- ကုန်းကြီးကျေးရွာ

#### ၄။ ကျေးရွာအခြေစံအချက်အလက်များ

၄.၁။ ကျေးရွာသမိုင်းကြောင်း

လွန်ခဲ့သောနှစ်ပေါင်း(၁၅၀)ကျော်ခန့်က တည်ရှိခဲ့ပါသည်။ ယခင်ကတော်ကူလေးကျေးရွာ အုပ်စုရွာသစ်ကုန်ကျေးရွာ ၊သော်ခုန်ကျေးရွာ၊ တော်ကလွတ်ကုန်းကြီးလေးကျေးရွာဟုခေါ် တွင် ခဲ့ပါသည်။ ဂျပန်ခတ်စစ်ဘေး ပုန်းကျဲခံရမှုတို့ကို တော်ကူလေးကျေးရွာနှင့် ရွာသစ်ကုန်ကျေးရွာသည် များစွာခံစားခဲ့ရပြီး၊ များစွာပျက်စီးခဲ့ရပါသည်။ ရွာသစ်ကုန်မှအိမ်ထောင်စုအချို့နှင့် ဘုန်းတော်ကြီး ကျောင်းတို့သာကျန်ရှိခဲ့ပါသည်။

၄င်းနောက်ကျေးရွာများ ပြန်လည်ပြင်ဆင်ခဲ့ရာတွင် သောင်ခုန်ကျေးရွာအုပ်စု၊ သောင်ခုန်နှင့် ကုန်ကြီးဟု ယနေ့ထိတည်ရှိနေပါသည်။ စစ်ဘေးကြောင့် ပျက်စီးသွားခဲ့သော တော်ကူးအမကကျောင်းအား သောင်ခုန်ကျေးရွာ့သို့ပြောင်းရွှေ့ဖွင့်လစ်ခဲ့ပြီး ယနေ့ထိတည်ရှိခဲ့ရာ ယခု