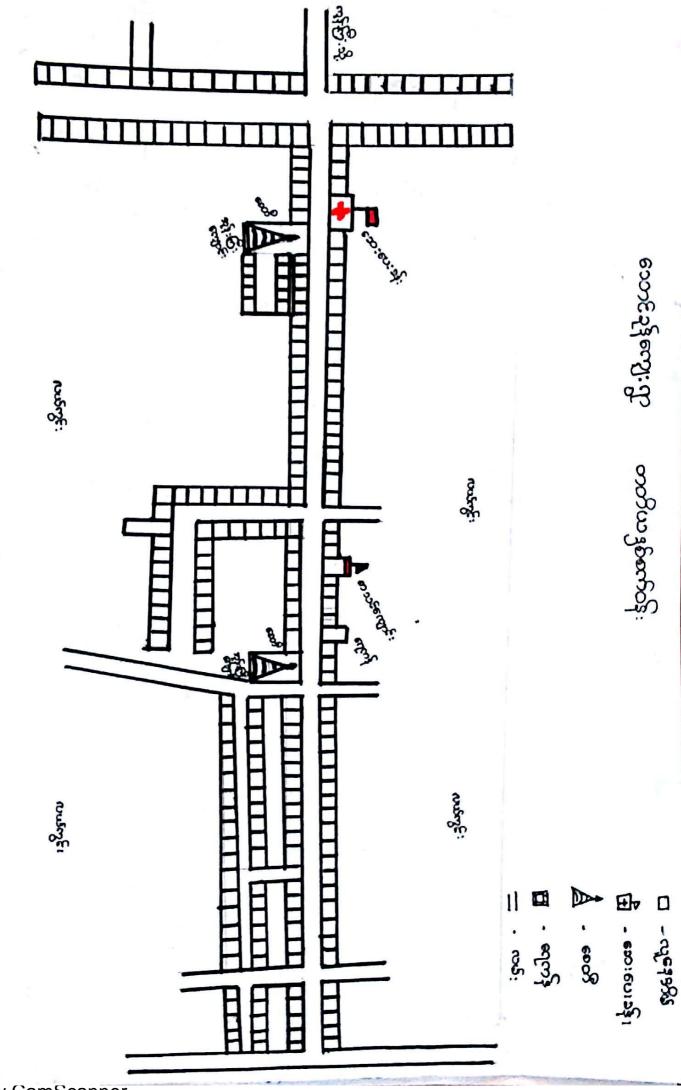

ရစက နဲ့ ပြီး မြီးကု ၁၁၀၄ ပိုက္ခ ရိက်နှံပါသည် ല്യോ എയ്ട് കാാളല്യില്ല : ' കാ:നേ: ചു: ' ഇന്താരാള എം സ്റ്റു എവാള് - സ്റ്റ න ඇළි හනුදි නගත්: දවුවැ. ග්. වෙනක්ලාල් හා : ඟහනොආ නිදහා coge හලා ම හා වේ. වනුව ද ലോധ്യം വര്യപ്പിലോ:ലോഡ്യരാട്ടാ - ശുഴ് വഴ് : ചാധ്യാള പ്രവേശ്യം edog: emped: 1290:000 ed; 2000 ed 2000 post, 2000 ed 2 भ अह्बि र्शिक्षे 'क्षेत्र का निवास का निवास का निवास का निवास का निवास का निवास का अहं का अहं का अहं का अहं क मृति: इक्रणक्षक क्षावर् : क्रिक क्षिक्षाम्यात्मः स्मान्यक हे । १००५ : क्ष्यात्मक हे : प्रहा ค 52 @ष (2) 352. educe 3 क् मी. ode o 52 eul : dode oue 2 ed ess vous 200 : A.A. का: त्रेत्रक्षं: का: प्रक्रात्मकाला क्रिक्टिड्ड: का: हुट्डं क्यी: केर्युड हु: हु: क्रिक्ट ( कर्ट कि पि : क्या: मृत्र म्पूरंग्य: क्षा: कि कि म्यू म्यू म्यू के प्राप्त के स्थाद क्या कि स्थाद क्या कि स्थ



Scanned by CamScanner

താറിയുള്ളത്തിച്ചു:

6000 5 ge wol: 90

eong 57 ewl: too 57 or on o eon: white whether we will သေး လဘွဲ့ မျို့ ဘည်း*ယေါ* : မြာလစုပ်ာဖြစ္ ဂျ*ာ*ာနည်- မသကဥမြောင်းသွင်သေသ ဂုန္တဟ ကုယကို: စရ ခို ဗွဲ : eသသ e ကြားက ၁၃ : @ ကျသည် · ဂုန္မက ကုယာမှ အရ ချိန် ဦးတေသ ယေပင္ က်ခုံတ်ိုင္: Ab : ယါ ebu ခဲ့ ဟန္ ထွဲခ်ယ္ က် Mu ခဲ့ နွင့် ေနာ နည်း ၁၁၁၃ ယ်မေတ် မဂျတည် , လေစု ဗုန်လင်းယံ့သို့ စေသဘသာစလေး <del>ယါမော်</del>ယုသော भर्जीश्वर अहें- @: स्विम्ह: 1 का न्यू स्विम् : वेह प्रमृतिम्ये हा का मान स्विम् ने ၁၁ယည္တြီးပါက္ ညီ ၏။ ႏ ၈ ၁၁၃ စနာ့ : ၏ : နာင္ ယမယာ : ဘ(ကော ၏ : ယုံ ၏ ကြောင္းမဲလိုင္ Day 2552, ewl: Wake: ake 2000 0000: 25 Ungulahun 5; inte Colore တလွန္းတနစ္တလား မွဲခြင္: ရမွဲ ဘာည်ယူလေးပ်ရျဘာ၁ဥ- မောမေား မာန္နာ ပါက္ဥ ဟာ၁ဦး ख्याः धेळह् ध्याच्यापाताः ताग्राभागः व्हा अधीत् व्यह ध्याव्यापाद्यव भाग्य