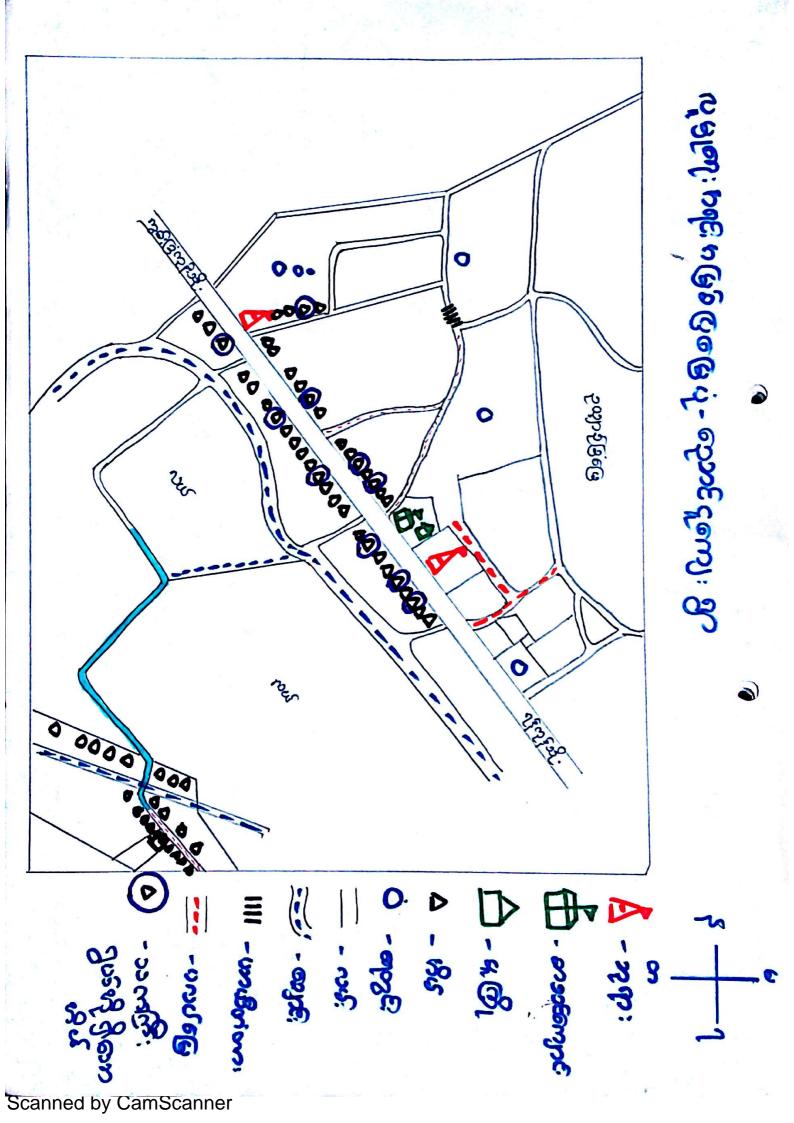

## ညောင်ငူကျေးရွာလူမှုရေးအရင်းမြစ်ပြမြေပုံသုံးသပ်ခြင်း

စတုတ္ထနှစ်စက်ဝန်း

ညောင်ငူကျေးရွာသည် လယ်၊ဝါးများကို အဓိကအသက်မွေးဝမ်းကြောင်းပြုပါသည်။ အခြားအသက်မွေး ဝမ်းကြောင်း ဝင်ငွေရလုပ်ငန်းအဖြစ် ကူးသန်းရောင်းဝယ်ရေးနှင့် ဓနိခြံများလည်းလုပ်ကိုင်ကြသည်။ အဓိကရရှိ နိုင်သော အရင်းအမြစ်များမှာ ဝါး၊ လုပ်သား၊ ချောင်း၊ ထွန်စက်တို့ရှိပါသည်။