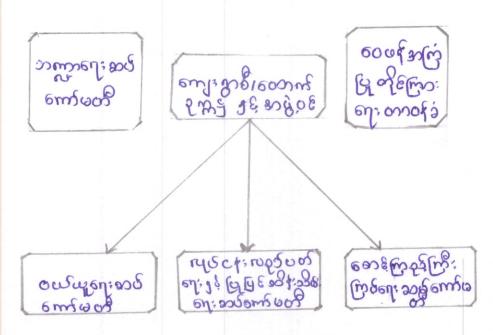

#### မာတိကာ

၁။မြို့နယ်မြေပုံ

၂။ကျေးရွာမြေပုံ(တည်နေရာ)

၃။အုပ်စုတွင်ပါဂင်သောကျေးရွာများစာရင်း

၄။ကျေးရွာအခြေခံအချက်အလက်များ(ကျေးရွာသမိုင်းကြောင်း)

၅။လူထုပူးပေါင်းပါလင်သော လူမှုဆန်းစစ်ခြင်းနှင့် အကဲဖြတ်ခြင်းလုပ်ငန်းစဉ်(PSA/PRA)အကျဉ်းချုပ်ဇယား

၆။ကျေးရွာဖွံ့ဖြိုးရေးအစီအစဉ်အတွက်အသုံးပြုခဲ့သော PRA tools များနှင့်တစ်ခုချင်းစီအတွက်သုံးသပ် ချက်များ

× 1. 6. 3) ....

ဂု။ကော်မတီလင်များရွေးချယ်ခြင်းနှင့်ကျေးရွာဖွံ့ဖြိုးရေးအစီအစဉ်ဆောင်ရွက်မှုမှတ်တမ်းဓါတ်ပုံများ

၈။ကျေးရွာအချက်အလက်(ပုံစံ-၁)

၉။စီမံကိန်းစက်ပန်းအချိန်ဇယား(ပုံစံ-၂)

၁၀။ကျေးရွာဖွံ့ဖြိုးရေးဦးစားပေးအစီအစဉ်(ပုံစံ-၃)

၁၁။ကျေးရွာအုပ်စုစီမံကိန်းလုပ်ငန်းခွဲရွေးချယ်ခြင်း(ပုံစံ-၄)

၁၂။အစည်းအလေးမှတ်တမ်းများ

၁၃။ကဏ္ဍအလိုက်ဦးစားပေးဖွံ့ဖြိုးရေးလုပ်ငန်းစဉ်များ

၁၄။ကျေးရွာဖွံ့ဖြိုးရေးစီမံချက်အရည်အသွေးထိန်းချုပ်မှု(Checklist For VDP)