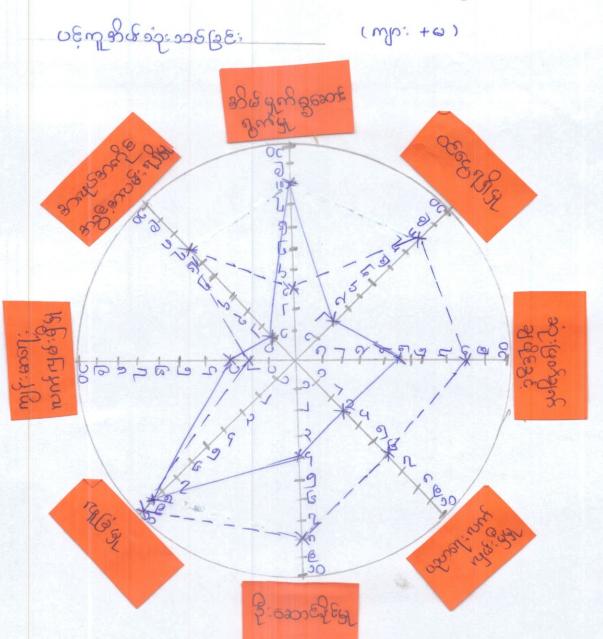

နာပြုံ့ချော်မြောက် မြောင်းရှိသည် မြောင်ကောင်း

wh:

6

mp: +6

Mn;

उपर शिह्नपुर

6ane:

०६:१