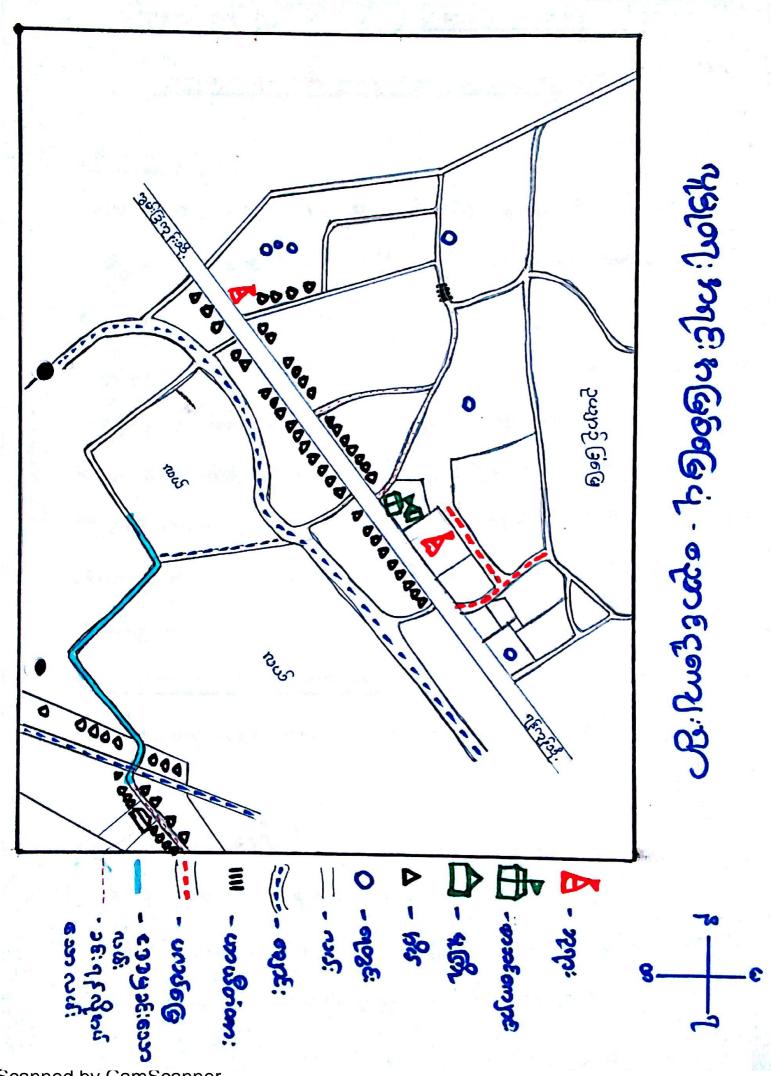

( 12, 200) out on od, wech 10 /6, 19h; way, oh o y ( wash,
- 18/2 2/ 6031 1 2 29 0 wood sud Er sill of 18/2 : 130 cutil 162 : un cour E: cas donos.
- युक्त मेर्टी है ( क्राक्ट मर्वहायिक क्रिका न्याः , पर्क्वकः । हर्नेह of low of 3000g.
- (wite 1 200) 45,211.6 08 15.0018:06 00 6 00 00 00 00 00 00 000 4 % 200 20 mg : 20 mg on 50 col : 20 log ont.

of rought of up con mation:

- भीराक्षा १ १००१ १ अक्षाल १ १००० ने १००० ने १००० न में हैं हैं कि जी का जिया है हैं प
  - 19 14 मुख्य वर्ष मुहकी, 68 व्या हि: 1 व्यक्त हि की 69 व्या हि. of eQUE Thate wis 616 EBE: 1 ul day ung ph. Br · Sec 9 4 60 80 2033
- かっかんはいいいのかん! いろからり: ちものの ~ のできんらからいりいりい anograpod: oxfort ish: 108: Billed: oxfortinglos co: 1900 अक्ष्या है। के के ही अपनात की का की हिंदी कि की देश में अपने भेग की कि 1052:61'au: vor 31 01 000020



Scanned by CamScanner

### जीतियों सर्ट: मिल्लिले एके क्ये: क्ये: विद्वा में अव्हिन्

### अं¦: ३०७ श ०√

- eर्ग्छ र्रांच्यी: वेग्येह कुल्ह्याहर् (१९८) र स कुहागु न्जरीय
- - pgur dy em pdg:pde ah: au g: 1 desu: 1 eshe: 1 al sur 1 of

ती धी करें हैं n

- कु: अल्पी पुरात्र अयिका
  - ng: A. .
     esse d'all: D'é carede: ell: de de le morner de dale:
  - Mt: mal: exo: en: st;
  - も見らっなん 1 ed 3/0x ereby 5: Ah: 1
  - သန်းကို ၊ ကယ္က နိုင္ဂ်ာ ငရ္းကြန္တ်ကြက္သည္ သန္တည္မႈကို ေစမ်းမြား၏ သန္တည္း၊ - နာခဲဗေနေးဝက္မႈ ေမါ႔င္း ဂန်ခပ္တကိုမ်း ကြစ္ေသ ေဗဟု ကြန္းမြား ၊ ဓာပ္၏ကည္နွ



## ညောင်ငူကျေးရွာလူမှုရေးအရင်းမြစ်ပြမြေပုံသုံးသပ်ခြင်း

စတုတ္ထနှစ်စက်ဝန်း

ညောင်ငူကျေးရွာသည် လယ်၊ဝါးများကို အဓိကအသက်မွေးဝမ်းကြောင်းပြုပါသည်။ အခြားအသက်မွေး ဝမ်းကြောင်း ဝင်ငွေရလုပ်ငန်းအဖြစ် ကူးသန်းရောင်းဝယ်ရေးနှင့် ဓနိခြံများလည်းလုပ်က