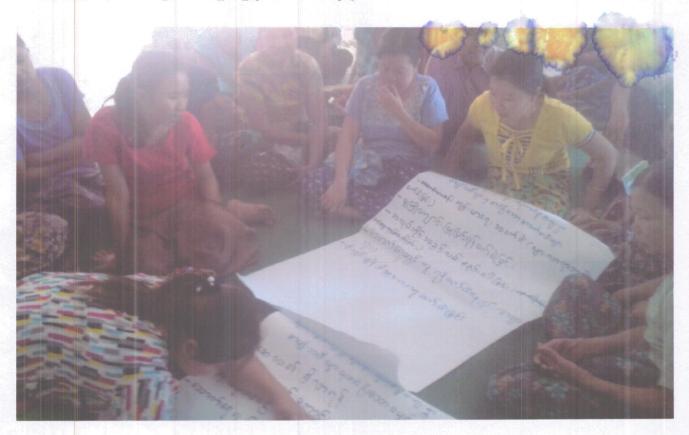

# အုပ်စုဖွဲ့ဆွေးနွေးခြင်းမှတင်ပြလာသောအခက်အခဲများ (ကျား+မ)

#### ညောင်ငူကျေးရွာ စတုတ္ထနှစ်စက်ဝန်း

- လမ်းပန်းဆက်သွယ်ရေးခက်ခဲခြင်း။
- ရေစီးရေလာမကောင်းသောကြောင့် လမ်းများပျက်စီးလွယ်ခြင်း။
- အလုပ်အကိုင်အခွင့်အလမ်းမရှိသောကြောင့် ဝင်ငွေနည်းပါးခြင်း။
- ရွာအရှေ့ပိုင်းတွင် သောက်/သုံးရေခက်ခဲခြင်း။
- ဆေးပေးခန်းမရှိသဖြင့် ကျန်းမာရေးကုသရန်ခက်ခဲခြင်း။
- စာကြည့်တိုက်မရှိသဖြင့် စာပေဗဟုသုတအားနည်းခြင်း။
- ကလေးငယ်များ ဆော့ကစားရန်နေရာမရှိခြင်း။

### အုပ်စုဖွဲ့ဆွေးနွေးခြင်းမှ တင်ပြလာသော မျှော်မှန်းချက်များ

- လမ်းပန်းဆက်သွယ်ရေးကောင်းမွန်လာစေရန်။
- ရေနှတ်မြောင်းများရှိလာပြီး လမ်းပျက်စီးမှုမရှိတော့စေရန်။
- အလုပ်အကိုင်အခွင့်အလမ်းများရရှိလာပြီး ဝင်ငွေတိုးလာစေရန်။
- သန့်ရှင်းသော သောက်သုံးရေ ရရှိလာစေရန်။
- ဆေးပေးခန်းရရှိလာပြီး ကျန်းမာရေးကုသမှုလွယ်ကူစေရန်။
- စာပေဗဟုသုတ တိုးပွားလာစေရန်။
- လူငယ်အားကစားကွင်း ရရှိလာစေရန်။