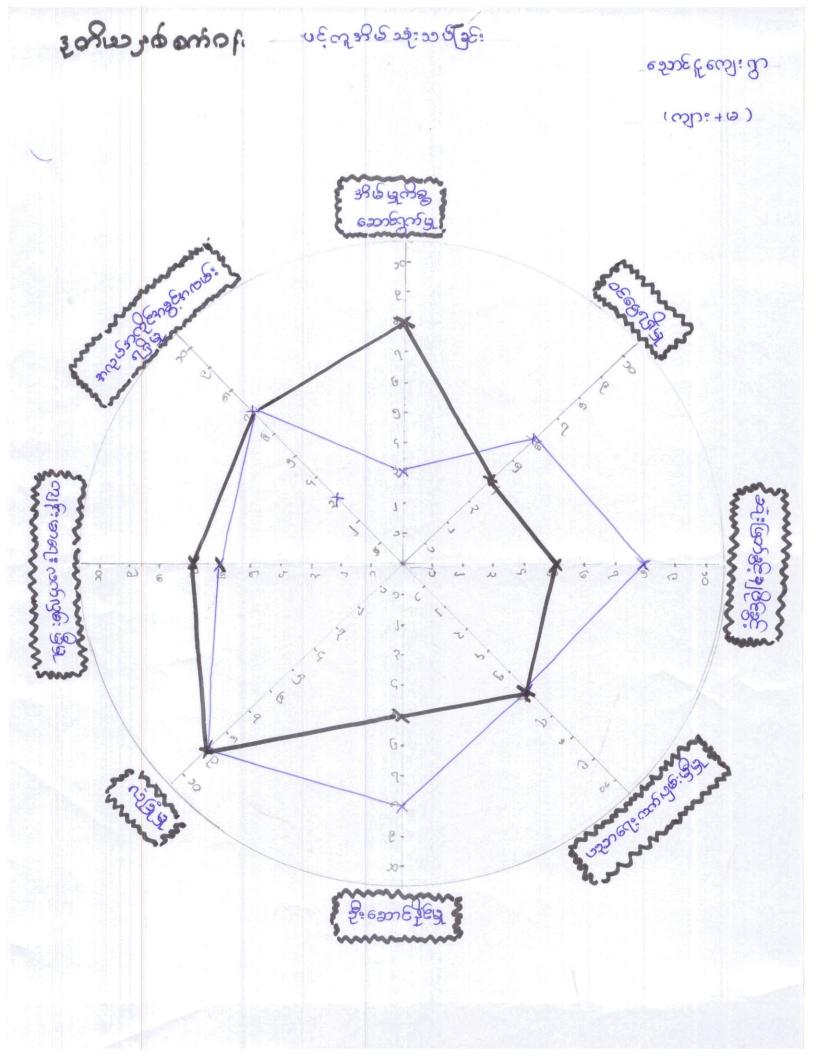

### जीतियों सर्ट: मिल्लिले एके क्ये: क्ये: विद्वा में अव्हिन्

### अं¦: ३०७ श ०√

- eर्ग्छ र्रांच्यी: वेग्येह कुल्ह्याहर् (१९८) र स कुहागु न्जरीय
- - pgur dy em pdg:pde ah: au g: 1 desu: 1 eshe: 1 al sur 1 of

ती धी करें हैं n

- कु: अल्पी पुरात्र अयिका
  - ng: A. .
     esse d'all: D'é carede: ell: de de le morner de dale:
  - Mt: mal: exo: en: st;
  - も見らっなん 1 ed 3/0x ereby 5: Ah: 1
  - သန်းကို ၊ ကယ္က နိုင္ဂ်ာ ငရ္းကြန္တ်ကြက္သည္ သန္တည္မႈကို ေစမ်းမြား၏ သန္တည္း၊ - နာခဲဗေနေးဝက္မႈ ေမါ႔င္း ဂန်ခပ္တကိုမ်း ကြစ္ေသ ေဗဟု ကြန္းမြား ၊ ဓာပ္၏ကည္နွ