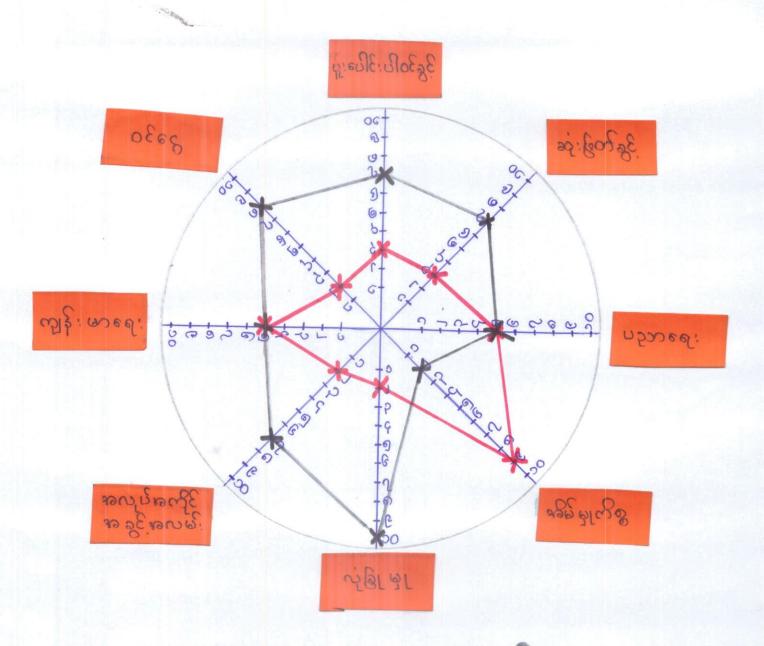

### ေးခုေနာက္သကေတာင္း + အေး ရွာ ရာသီခွင္ေလြက္အခန္ စဂံုးသင္ပချက္ပ

|                         | _                     |                     | 1         |                             |                      |                          |                     |                        |          |        |             |               |
|-------------------------|-----------------------|---------------------|-----------|-----------------------------|----------------------|--------------------------|---------------------|------------------------|----------|--------|-------------|---------------|
| ကရေးဒါလျှာနေ            | ्रव्य <u>े</u>        | C. S.               | 3023      | 88                          | 81886                | edysour.                 | 30:08               | Ces Hay                | Secur    | Ry     | 300         | e e e         |
| * ഗനുന്ന                | ရိတ်                  | oblime              | n any way | ની:છે,                      | ပျိုးစိုက်           | မွေပြသွ <b>က</b><br>ကျေး |                     | र्बक                   | ရိတ်     | 38.P.: | 386;        | ही<br>ह       |
| ကမ်းစိုလှပျိုးရေ        | မြွေပြင်              | र्बल                | ව්දර      | ရု <u>:</u><br>ရောင်း       | <u>ရုး</u><br>ရောင်း | નુ <sub>'</sub> .        | નુ:                 | <b>Q</b> 's            | £'.      | £:     | ગું,        | ð.            |
| 0(2)                    | ഉപ്പെടു<br>ബോട്ട      | e မ်<br>ရေး         | ့မကောင်း  |                             | ers:                 | ලේ:<br>ලේ:               | မွေ:<br>ဥ           | 5<br>en <sup>2</sup> ; | ရောင်း   | ရောင်း | ဧောင်း      | <u>မောင်း</u> |
| လှတ်သည်ရေး<br>ဆက်သည်ရေး | ems:                  | ယောင်း              | ယောင်း    | စလောင်း                     |                      | 316                      |                     |                        | e 000 5: | ews:   | ews:        | ews:          |
| သေးအန္တရာယ်(            |                       |                     | _         | ન્નિસ્તુ                    | ન્તૃ છિ:             | 300                      | 300                 | မကောင်                 | ယောင်း   | ယောင်း | ews:        | ကောင်း        |
| 0508                    | ତ୍ର<br>ବ୍ୟ            | မရှိ                | ଧ୍ୟୁ      | သင့်                        | 306                  | 300                      | 300                 | ကောင်း (               | ကောင်း   | ကောင်: | ကောင်       | ကောင်း        |
| magricon ;              | ၁၉န်ဂျွဲ မ<br>သက်မြား | ညောင်<br>ရေသွန်းပွဲ | -         | သည်းယု<br>ဈ <sup>ဆ</sup> င် | - "                  | သီဆွမ်း နှ               | မသင်ရာ:<br>စုလ်ပြစ် | - ကတ်ပွဲ               | _        | _      | क्रिश्चे हु | ဘုရာ:ဖွဲ      |

### ಕುಬ್ದಾತೀಡಿಡಿದೆ ಕ್ಷಿತ್ಯಾಣ್ಯಾತಿಟ್ಟ

- \* ရိုက်ပြုံးရေးက်ဂွင်နီး ကို ႀနည်း ငက္ခသာ က်ဂွင်္ကန်း ကို အသည်ကို တွေးမြူရေး
- \* ခရာန်ဖ ၊ ဝျှဈေန ၊ ခံလူတေည္တပ<sup>ခ</sup>င့် ဂြာဘီဟ ၏: ၁၁၁၅ ဆဟင္ပေဆယ်နေဆား ဟရိ
- သဉ္စနာဂည္တဟုံး အာမည္တဆစ္ခဲ မိုသဘာည္ကြင္ တေပ်မွဲ႕ဂဂျဘာဘည္။ \* အေးဆီေတါးသေဘာည္ အေအေနာည္ဆိုကေလးမွာ မီပါရိုင္ ကုု ကုုေကိုး စာယွသိက္မွာ မေးကြာ