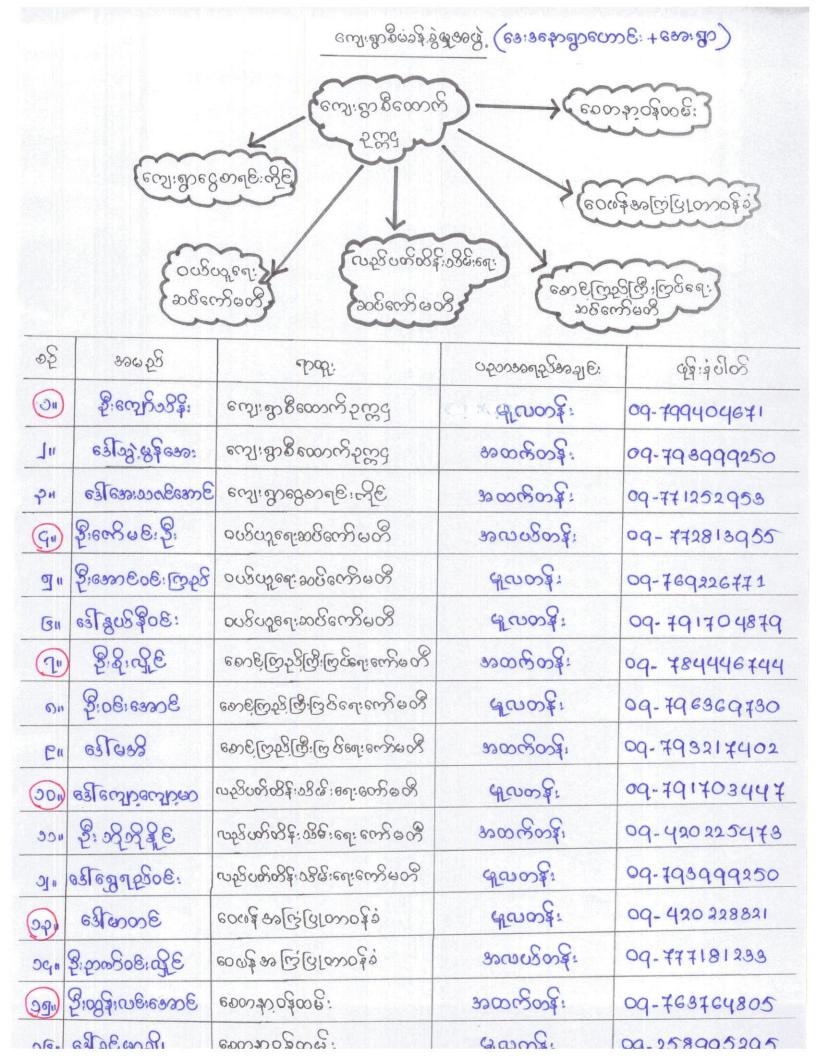

## ကျေးရွာစီမဲကိန် : ဖာထောက်အကူပြုကော်မတီ စွဲ စည်း ပုံ နှင့် ကော်မတီ ဝင်များ

# ေျးနောရာ ကောင်း + မေးသြာ ကျေးမာ စွာ ေခွ ခွဲမွဲမွဲ ခေနမွဲ

| စဉ်       | အမည်                                           | အသက်            | တာဝန်                           | ပညာအရည်အချင်း | ဖုန်းနံပါတ်                             |
|-----------|------------------------------------------------|-----------------|---------------------------------|---------------|-----------------------------------------|
| 31        | B:06,630 E                                     | 92              | වු/කොහුදකුද                     | લુત્યળફ:      | 09.457789260                            |
| 10        | હર્કીએ, ક્ષેત્રેલ્અ :                          | الم             | 8/000065239                     | 30000008:     | 09-198999250                            |
| 211       | 3ේ නොන මනොම                                    | 79              | <i>ယေါး හි ළ</i> දින එළ : ග්රිළ | အတက်တန်း      | 09-471252953                            |
| 91        | \$:60 B w E: \$:                               | २९              | <b>ဝ</b> ဂ <sub>္ဂ</sub> လ်မေး  | ತಾಗುರ್ಬಿಯಾತೆ: | 09-772813955                            |
| 90        | હ્યુ કિલ્ફિલ્ફિલ્ફિલ્ફિલ્ફિલ્ફિલ્ફિલ્ફિલ્ફિલ્ફ | ၃၈              | ဝက္ခက်ေစမ်း                     | र्भणकर्भः     | 09- +91704849                           |
| 50        | \$1820606; [BD                                 | 92              | ဝက္မွတ္ျွင္ခရး                  | क्षण्या :     | 09-30016211                             |
| <b>Tu</b> | 8, 8, of 6                                     | 90              | නොළුවනුණු:ගිද                   | အထက်တန်း      | 09-784446944                            |
| ரை        | \$: @:60xF                                     | <u>၅</u> 0      | හෙල්ලාදවු ලි.ලාපි               | န္တာလ စာတန်း  | 09-799494982                            |
| 211       | <u>ဒေါ်</u> အေးမြတ်မွှင်                       | 29              | <i>ප</i> හදිගණිලි:ගිද           | ः देश्वर्धणान | 09-79 6 250459                          |
| 201       | දු:නුබහගෙද                                     | 20              | თუნიგაგეგ;                      | အကဂဥလန်း      | 09-799404621                            |
| 220       | eg ewhicuhin                                   | 29              | wagnazaz & zz.                  | 900x          | 09.791703447                            |
| J111      | e3िनुन्द्रिव्हे·                               | 19              | U20000087:396;                  | မျှလတန်း      | 09-791703448                            |
| nçc       | હર્શ છે જ                                      | ี ๆ ว           | 60ණියල්ල්[                      | सण्यहः        | 09.420228821                            |
| ogn       | ફુ:eબી&ગ્∂ત્રે:                                | 99              | වෙනිනල්ල <u>ි</u>               | ရေလတန်း       | 09-199404641                            |
| ୦୭୩       | 3: 20 : 00 : 00 E                              | 19              | ලාගතුන. ඉහති:                   | 3900 GODE:    | 09-768411217                            |
| nede      | නේ වල ශාණු ව                                   | <del>ද</del> ින | epatvotag:                      | 0             | 09-258995295                            |
|           |                                                |                 |                                 |               |                                         |
|           |                                                |                 |                                 |               |                                         |
|           |                                                |                 |                                 |               |                                         |
|           |                                                |                 |                                 |               |                                         |
|           |                                                |                 |                                 |               |                                         |
|           |                                                |                 |                                 |               |                                         |
|           |                                                |                 |                                 |               |                                         |
|           |                                                |                 |                                 |               |                                         |
|           |                                                |                 |                                 |               |                                         |
|           |                                                |                 |                                 |               | - 1 - 1 - 1 - 1 - 1 - 1 - 1 - 1 - 1 - 1 |
|           |                                                |                 |                                 |               |                                         |
|           |                                                |                 |                                 |               |                                         |