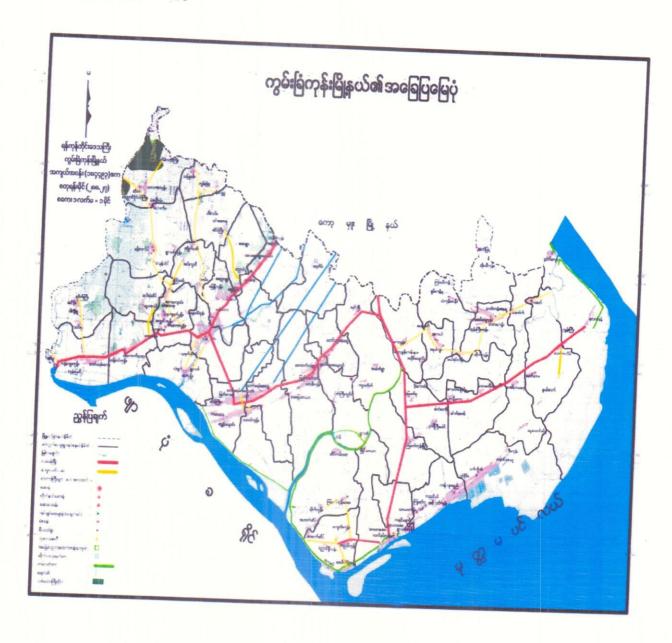

# မာတိကာ

၁။မြို့နယ်မြေပုံ

၂။ကျေးရွာမြေပုံ(တည်နေရာ)

၃။အုပ်စုတွင်ပါဂင်သောကျေးရွာများစာရင်း

၄။ကျေးရွာအခြေခံအချက်အလက်များ(ကျေးရွာသမိုင်းကြောင်း)

၅။လူထုပူးပေါင်းပါလင်သော လူမှုဆန်းစစ်ခြင်းနှင့် အကဲဖြတ်ခြင်းလုပ်ငန်းစဉ်(PSA/PRA)အကျဉ်းချုပ်ဇယား

၆။ကျေးရွာဖွံ့ဖြိုးရေးအစီအစဉ်အတွက်အသုံးပြုခဲ့သော PRA tools များနှင့်တစ်ခုချင်းစီအတွက်သုံးသပ် ချက်များ

ဂု။ကော်မတီဂင်များရွေးချယ်ခြင်းနှင့်ကျေးရွာဖွံ့ဖြိုးရေးအစီအစဉ်ဆောင်ရွက်မှုမှတ်တမ်းဓါတ်ပုံများ

၈။ကျေးရွာအချက်အလက်(ပုံစံ-၁)

၉။စီမံကိန်းစက်ပန်းအချိန်ဇယား(ပုံစံ-၂)

၁၀။ကျေးရွာဖွံဖြိုးရေးဦးစားပေးအစီအစဉ်(ပုံစံ-၃)

၁၁။ကျေးရွာအုပ်စုစီမံကိန်းလုပ်ငန်းခွဲရွေးချယ်ခြင်း(ပုံစံ-၄)

၁၂။အစည်းအလေးမှတ်တမ်းများ

၁၃။ကဏ္ဍအလိုက်ဦးစားပေးဖွံ့ဖြိုးရေးလုပ်ငန်းစဉ်များ

၁၄။ကျေးရွာဖွံ့ဖြိုးရေးစီမံချက်အရည်အသွေးထိန်းချုပ်မှု(Checklist For VDP)

#### ကွ**မ်းရြံ**ကုန်းမြို့နယ်မြေပုံ



# 14 Nawtode: e32023: 128: Out @ 600 . 6525 E Cout 2035 00 60 00



နက္ကန္မလွ နှုန္း ယေါ းပါး ဧဘာ ေင် ေယါ းပါး ဒန်ဂုစ် ယာ : ဟာမျိ အမြင့် - အပ်စုတွင်ပါဝင်သောကျေးရွာများစာရှင်း

\* 6600 EC

\* 63:36pgn60m6:

\* es:30

### ၁။ ကျေးရွာအခြေခံအချက်အလက်များ

|     | 1 9 Bessell           |          |         |          |
|-----|-----------------------|----------|---------|----------|
| IIC | ကျေးရွာသမိုင်းကြောင်း | (ရာဇဝင်၊ | သတ်တမ်း | အပါအဝင်) |

| ട്ടുക്കുട്ട പ്രവിച്ചു പ്രതിക്കുട്ട പിലേപ്പുട്ടുക്കുന്നു. പ്രാര്യ പ്രവിച്ചുട്ടു പ്രവിച്ചുട്ടു പ്രവിച്ചുട്ടു പുരുക്കുട്ടു പുരുക്ടു പുരുക്കുട്ടു പുരുക്ടു പുരുക്കുട്ടു പുരുക്കുട്ടു പുരുക്കുട്ടു പുരുക്കുട്ടു പുരുക്കുട്ടു പുരുക്കുട്ടു പുരുക്കുട്ടു പുരുക്കുട്ടു പുരുക്കുട്ടു പുരുക്കുട |
|-----------------------------------------------------------------------