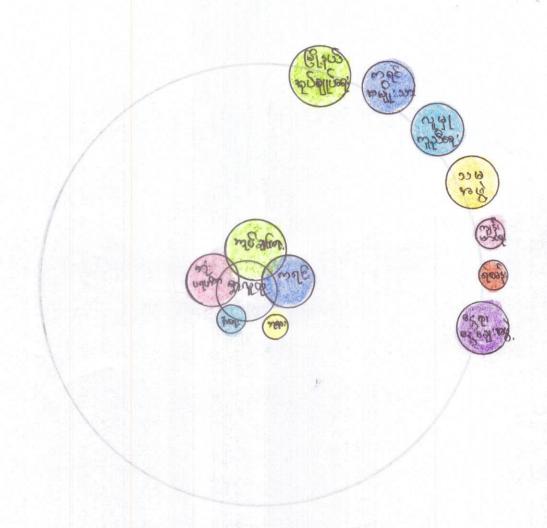

### 

- \* ကုပ်ချုပ်ရေး
- \* သုံဂစက္လသ
- \* ကရင်အပျိုးသားရေးအဖွဲ့
- \* toed: Waghlug 🔵
- \* stat: eyna sak 🔵

- \* ဖြို့ နယ် ကုပ်ချုပ်ရေး
- \* ယရင္မၾကြိုးသားဧရး အဖွဲ့
- \* ကူမျကူညီရေး အသင်း များ
- \* www.
- \* Alg: (2) (6)
- \* 900 ps: 0
- \*e261e2e31:48

- \* ဒေးအနောရွာတောင်းကျေးရွာတွင် ဆုပ်ချုပ်ရေး ၊ ကရင်အမျိုးသားရေးအဖွဲ့ ၊ ဘုံပရဟိတ တွေ့ရှိရပ်) သစ္စကုန္တိမျှအဖွဲ့တို့သည် ထိထိမြဲမြဲရာကို စဆာ၆ရွက်နေသည်ကို တွေ့ရှိရပ်)သည်။
- \* ၁၀ ရပ်း ပျေဂယ အ ရို့ ၁၁ ၁၇ ယေါ းမိပက်တိ နှင့် သစ္စ ၅ က ဥ ရေ သ ခါ လွ ဆလ အေလ ေ မိ လွ
- သည္။ ခၿ ရိုးကို မေး အသင္း ၊ ဘက္မဆို ၊ ယါခ်ီး ကေ စမ်ိဳး ဆရီ ၊ မှစ္စစဥ္မီး နှင့် ငွေ န်ငွေ စေါး ကိုကိုယ် တို့ မေး အသင်း ၊ ဘက္မာ ရို ၊ ယါခ်ီး က စမ်ိဳး ဆရီ ၊ မှစစဦး နှင့် ငွေ န်ငွေ စေါး \* ဆီ ဂြင့် စေ ရိုးဆရား ဆိုး ကြား ဖြဲစွဲ သေသ ခြုံးရသို့ ဆုပ္ပချိုင္ပြဲ မေး ၊ ယ မင္မေဆင်းျပီး