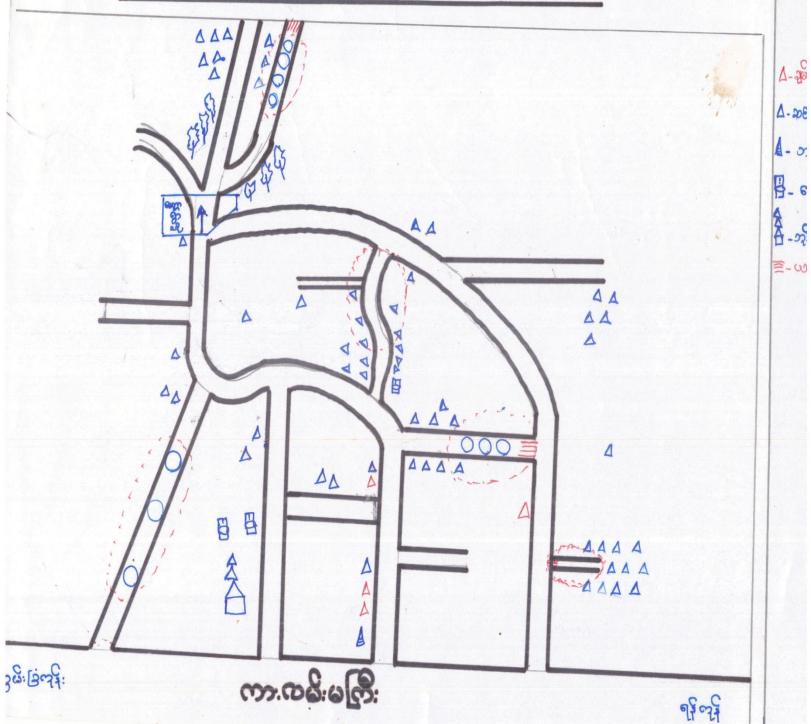

# 14 Nawtode: e32023: 128: Out @ 600 . 6525 E Cout 2035 00 60 00

နက္ကန္မလွ နှုန္း ယေါ းပါး ဧဘာ ေင် ေယါ းပါး ဒန်ဂုစ် ယာ : ဟာမျိ အမြင့် - အပ်စုတွင်ပါဝင်သောကျေးရွာများစာရှင်း

\* 6600 EC

\* 63:36pgn60m6:

\* es:30