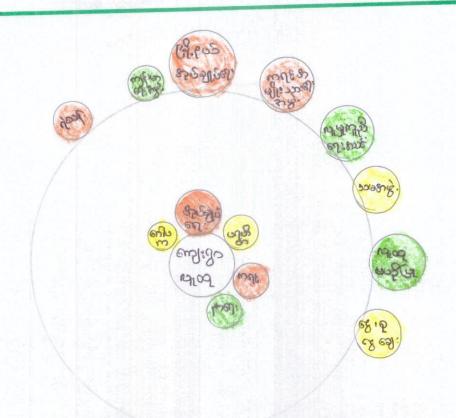

#### လူတုံပူပေါင်းပါဝင်သော လူမှုဆန်းစစ်ခြင်းနှင့် အကဲဖြတ်ခြင်းလုပ်ငန်းစဉ်(PSA/PRA) အကျဉ်းချုပ် (ဓာတိမာနှစ်စက်ဝန်း)

3000 တက်ရောက်သူ ရက် စဉ် အကြောင်းအရာ ဦးတည်အုပ်စု အဓိက ဆွေးနွေးချက်များ 8 ပေါင်း က ကျေးရွာလူမှုရေးပြနှင့် အိမ်များ၊အခြေခံအဆောက်အဦးများ၊ 5 ပြေလည်သော အုပ်စု လမ်းပန်းဆက်သွယ်ရေး၊ သယံဇာတပြမြေပုံ လယ်ယာ အလယ်အလတ်အုပ်စု 0 13° E 3 0 9 (social map/ မြေများ၊ မြစ်ရောင်းများနှင့် မပြေလည်သော အုပ်စု Resource map) တောတောင်များ ကျေးရွာလူမှုစီးပွား၊ အုပ်စုများ စွဲခြား ပြေလည်သော အုပ်စု လူမှုစီးပွား 20 သတ်မှတ်နိုင်ရေးအတွက် အခြေခံ အဆင့်သတ် မှတ်ခြင်း အလယ်အလတ်အုပ်စု စံနှန်းများသတ်မှတ်ခြင်း။ J 6 9 可,6 (Wealth Ranking) မပြေလည်သော အုပ်စု ကျေးရွာသားများနှင့် အများသဘော တူသတ်မှတ်ခြင်း။ စိုက်ပျိုးသီးနံများ၊ ရာသီဥတု၊ E. 20 ပြေလည်သော အုပ်စု ရွေ့ပြောင်းအလုပ်အကိုင်၊ သဘာဝ ဘေး၊ ရာသီခွင်ပြ ပြက္ခဒိန် အလယ်အလတ်အုပ်စု 9 3 0 မွေးမြူရေးလုပ်ငန်း များနှင့် (seasonal calendar) မပြေလည်သော အုပ်စု 3 ပွဲတော်များ 到.可是 ပြေလည်သော အုပ်စု အမျိုးသားနှင့်အမျိုးသမီးများ ပင့်ကူအိမ် ကွန်ယက် အလယ်အလတ်အုပ်စု တန်းတူအခွင့်အရေးရရှိမှု 9 9 0) (Spider Web) မပြေလည်သော အုပ်စု နှင့် မရရှိသည့်အကြောင်း အရင်းများ အမျိုးသား/သမီးတို့၏ အရင်းအမြစ် မည်သူကပို၍ အသုံးပြုနေကြ र्वा श ပြေလည်သော အုပ်စု ကျား/မ ကဏ္ဍ 7 အလယ်အလတ်အုပ်စု သည်ကို ဖော်ထုတ်ခြင်း၊ အရင်းမြစ် များ 0) 9 6 သုံးသပ် ခြင်း မပြေလည်သော အုပ်စု ထိန်းချုပ်မှုနှင့်အသုံးပြုမှု မည့်သို့ ပူးပေါင်း 3 ဆောင်ရွက်သင့်ကြောင်း ဆွေးနွေးခြင်း။ مًا အဖွဲ့အစည်းချိတ် ကျေးရွာတွင်းရှိ ပြေလည်သော အုပ်စု အဖွဲ့ အစည်းများ G 2 မည်သို့သောလုပ်ငန်းများ ဆက်မှု لع အလယ်အလတ်အုပ်စု 9 အတွက် 5 မည်သည့်အဖွဲ့များ ချိတ်ဆက် လုပ်ကိုင်မှု မပြေလည်သော အုပ်စု (Venn Diagram) အခြေခံ ဆွေးနွေးထားသော S. အသက်မွေး အဓိက အခက်အခဲ အဆောက်အဦးများနှင့် အမျိုးသ**ီး**အုပ်စု 9 9 ဝမ်းကျောင်းလုပ်ငန်းများ၊ ပြဿနာများ ပညာရေး၊ لط 35 ကျန်းမာရေး ဆွေးနွေးထားသော အခြေခံ K) အသက်မွေး အဓိက အခက်အခဲ အဆောက်အဦးများနှင့် 9 9 အမျိုးသမီးအုပ်စု ର ဝမ်းကျောင်း လုပ်ငန်းများ၊ (3 ပြဿနာများ ပညာရေး၊ ကျန်းမာရေး 3 အကျိုးပြုဦးရေ၊ အကျိုးခံစားခွင့်နှင့် ကျေးရွာ၏ (၅) နှစ်စာ အဓိကလိုအပ်ချက်များ အပေါ် မူတည်၍ 78.6 9 ဦးစားပေး 0) ကျေးရွာလူထု C ဆုံးဖြတ်သည်။ အစီအစဉ်ပြဇယား သဘာဝဘေး JG. 6.36 ကျေးရွာအပေါ်သို့ ကျရောက်ခဲ့ဖူး သော အွန္တရာယ် 9 9 ကျေးရွာလူထု (ကျား၊မ) 0 သဘာဝဘေးအွန္တရာယ်များ 20 ကျရောက်မှုအား ဆုံးရှုံးမှုများ၊ တုံ့ပြန်မှုများ ။ ဆန်းစစ်ခြင်း ရွာမြေပုံတွင် <u> နိုင်မာသောအဆောက်</u> 公公 0 လူမှုရေးနှင့် 9 အဦးများ၏ တည်နေရာ၊ ထိခိုက်လွယ် ကျေးရွာလူထု (ကျား၊မ) ၁၁ ထိခိုက်လွယ်မှု ပြမြေပုံ အုပ်စုများနေအိမ်

### အေးရွာ လူမှုရေးအရင်းမြစ်ပြမြေပုံသုံးသပ်ဆွေးနွေးခြင်း

စတုတ္ထနှစ်စက်ဝန်း

အေးရွာကျေးရွာသည် ကွင်းထဲတွင်ရှိပြီး အိမ်ထောင်စုနည်းပါးသော ကျေးရွာလေးဖြစ်ပါသည်။ အဓိက အသက်မွေးဝမ်းကြောင်းအဖြစ် လယ်၊ ဝါးခြံနှင့် ရာသီပင်စိုက်ခြင်းတို့ဖြင့် လုပ်ကိုင်စားသောက်ကြပါသည်။ အေးရွာကျေးရွာနှင့်ဒေးဒနောရွာဟောင်းကျေးရွာ ရွာချင်းဆက်လမ်းခင်းရာတွင် လမ်းမပြီးသေးသည့်အတွက် သွားလာရေးခက်ခဲနေသေးပါသည်။