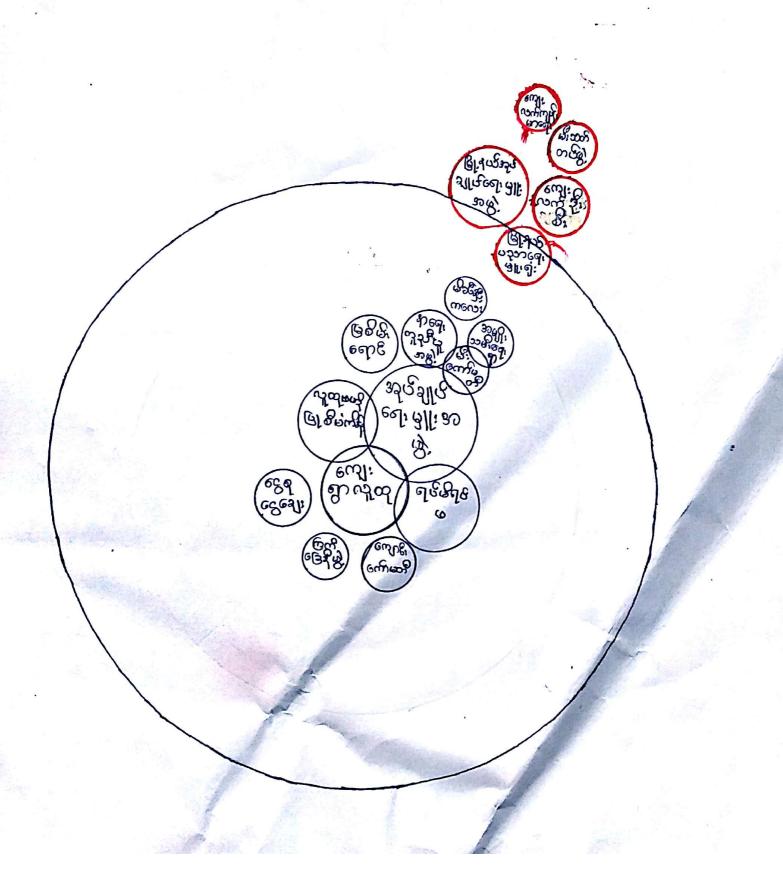

アアアア aftigewhite: -வைக்கிறத். \_ nf: BeapE: - ಕಾರಿಭವಾಡ್ . - granche 500E. - 30mmg wedne: egmps

ब्कार्ज्यकातुरा प्रमुख्या अतिहास अधिकित्वि

ခာနာ် ခဲ့သာခာလေး နေ နို သာခာလေး မြန္မာရေးသည်။ မြန္မာရေးသည်။ မောင်္ခော မောင်္ခော မောင်္ခော မောင်္ခော မောင်္ခော မောင်္ခနား မောင်္ခနား

#### व्हेःक्ष्यप्रियामुकामुक्त्र अध्याप्ति ।