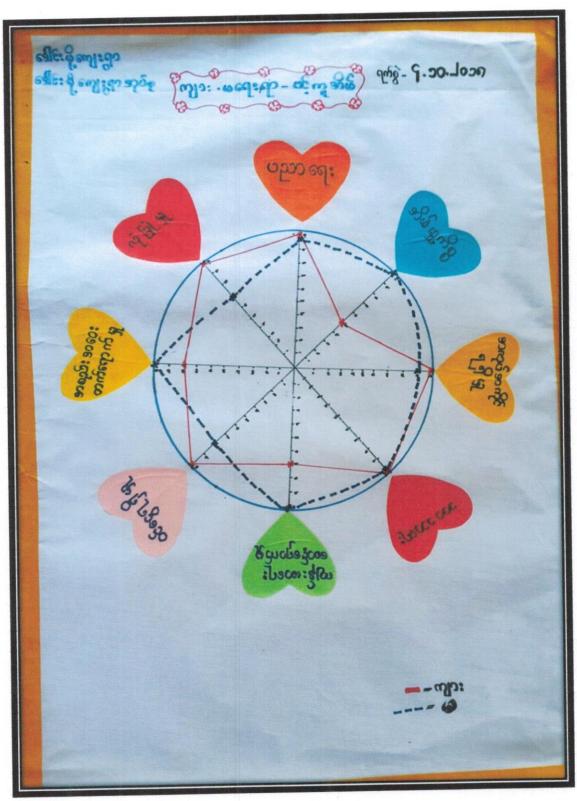

> ပံ့ပိုးကူညီ-ဒေါ် စန်းနွယ် (လူထုစည်းရုံးရေးမှူး) ပါဝင်ဆွေးနွေးသူ-ကျေးရွာလူထု

ဒေါင်းမို့ကျေးရွာရာသီခွင်ပြ ပြက္ခဒိန်

|                           | in the same of the |                                                                                                                                                                                                                                                                                                                                                                                                                                                                                                                                                                                                                                                                                                                                                                                                                                                                                                                                                                                                                                                                                                                                                                                                                                                                                                                                                                                                                                                                                                                                                                                                                                                                                                                                                                                                                                                                                                                                                                                                                                                                                                                                |     | 00   |          | 8         | 1     | 1         | -\\\\-\\\\\\\\\\\\\\\\\\\\\\\\\\\\\\\\ |   |
|---------------------------|--------------------------------------------------------------------------------------------------------------------------------------------------------------------------------------------------------------------------------------------------------------------------------------------------------------------------------------------------------------------------------------------------------------------------------------------------------------------------------------------------------------------------------------------------------------------------------------------------------------------------------------------------------------------------------------------------------------------------------------------------------------------------------------------------------------------------------------------------------------------------------------------------------------------------------------------------------------------------------------------------------------------------------------------------------------------------------------------------------------------------------------------------------------------------------------------------------------------------------------------------------------------------------------------------------------------------------------------------------------------------------------------------------------------------------------------------------------------------------------------------------------------------------------------------------------------------------------------------------------------------------------------------------------------------------------------------------------------------------------------------------------------------------------------------------------------------------------------------------------------------------------------------------------------------------------------------------------------------------------------------------------------------------------------------------------------------------------------------------------------------------|--------------------------------------------------------------------------------------------------------------------------------------------------------------------------------------------------------------------------------------------------------------------------------------------------------------------------------------------------------------------------------------------------------------------------------------------------------------------------------------------------------------------------------------------------------------------------------------------------------------------------------------------------------------------------------------------------------------------------------------------------------------------------------------------------------------------------------------------------------------------------------------------------------------------------------------------------------------------------------------------------------------------------------------------------------------------------------------------------------------------------------------------------------------------------------------------------------------------------------------------------------------------------------------------------------------------------------------------------------------------------------------------------------------------------------------------------------------------------------------------------------------------------------------------------------------------------------------------------------------------------------------------------------------------------------------------------------------------------------------------------------------------------------------------------------------------------------------------------------------------------------------------------------------------------------------------------------------------------------------------------------------------------------------------------------------------------------------------------------------------------------|-----|------|----------|-----------|-------|-----------|----------------------------------------|---|
| 1000                      | 168.5%<br>168.5%                                                                                                                                                                                                                                                                                                                                                                                                                                                                                                                                                                                                                                                                                                                                                                                                                                                                                                                                                                                                                                                                                                                                                                                                                                                                                                                                                                                                                                                                                                                                                                                                                                                                                                                                                                                                                                                                                                                                                                                                                                                                                                               |                                                                                                                                                                                                                                                                                                                                                                                                                                                                                                                                                                                                                                                                                                                                                                                                                                                                                                                                                                                                                                                                                                                                                                                                                                                                                                                                                                                                                                                                                                                                                                                                                                                                                                                                                                                                                                                                                                                                                                                                                                                                                                                                |     | 00   |          | 8         |       |           |                                        |   |
| -06-1                     | dia                                                                                                                                                                                                                                                                                                                                                                                                                                                                                                                                                                                                                                                                                                                                                                                                                                                                                                                                                                                                                                                                                                                                                                                                                                                                                                                                                                                                                                                                                                                                                                                                                                                                                                                                                                                                                                                                                                                                                                                                                                                                                                                            |                                                                                                                                                                                                                                                                                                                                                                                                                                                                                                                                                                                                                                                                                                                                                                                                                                                                                                                                                                                                                                                                                                                                                                                                                                                                                                                                                                                                                                                                                                                                                                                                                                                                                                                                                                                                                                                                                                                                                                                                                                                                                                                                |     | 000  |          | 8         |       |           | -\d-                                   |   |
| 9 de 9 - 30 - 3000        | Story Story                                                                                                                                                                                                                                                                                                                                                                                                                                                                                                                                                                                                                                                                                                                                                                                                                                                                                                                                                                                                                                                                                                                                                                                                                                                                                                                                                                                                                                                                                                                                                                                                                                                                                                                                                                                                                                                                                                                                                                                                                                                                                                                    | 57                                                                                                                                                                                                                                                                                                                                                                                                                                                                                                                                                                                                                                                                                                                                                                                                                                                                                                                                                                                                                                                                                                                                                                                                                                                                                                                                                                                                                                                                                                                                                                                                                                                                                                                                                                                                                                                                                                                                                                                                                                                                                                                             | *   | 000  |          | 8         |       | 1         | -'\\rapprox-                           |   |
|                           | San State of the S | \$ 7.7.7 S                                                                                                                                                                                                                                                                                                                                                                                                                                                                                                                                                                                                                                                                                                                                                                                                                                                                                                                                                                                                                                                                                                                                                                                                                                                                                                                                                                                                                                                                                                                                                                                                                                                                                                                                                                                                                                                                                                                                                                                                                                                                                                                     | *   | 0    |          | 8         | l     | 71,000 34 |                                        |   |
|                           | ORIGINAL PROPERTY.                                                                                                                                                                                                                                                                                                                                                                                                                                                                                                                                                                                                                                                                                                                                                                                                                                                                                                                                                                                                                                                                                                                                                                                                                                                                                                                                                                                                                                                                                                                                                                                                                                                                                                                                                                                                                                                                                                                                                                                                                                                                                                             | >1                                                                                                                                                                                                                                                                                                                                                                                                                                                                                                                                                                                                                                                                                                                                                                                                                                                                                                                                                                                                                                                                                                                                                                                                                                                                                                                                                                                                                                                                                                                                                                                                                                                                                                                                                                                                                                                                                                                                                                                                                                                                                                                             | *   | U    |          | 88        | l     |           | :                                      |   |
| CO_                       | St. George                                                                                                                                                                                                                                                                                                                                                                                                                                                                                                                                                                                                                                                                                                                                                                                                                                                                                                                                                                                                                                                                                                                                                                                                                                                                                                                                                                                                                                                                                                                                                                                                                                                                                                                                                                                                                                                                                                                                                                                                                                                                                                                     |                                                                                                                                                                                                                                                                                                                                                                                                                                                                                                                                                                                                                                                                                                                                                                                                                                                                                                                                                                                                                                                                                                                                                                                                                                                                                                                                                                                                                                                                                                                                                                                                                                                                                                                                                                                                                                                                                                                                                                                                                                                                                                                                | *   | 0    |          | 888       | *     | इ कुर्    | {}:                                    |   |
| 1,000 gr                  | ما می ادر                                                                                                                                                                                                                                                                                                                                                                                                                                                                                                                                                                                                                                                                                                                                                                                                                                                                                                                                                                                                                                                                                                                                                                                                                                                                                                                                                                                                                                                                                                                                                                                                                                                                                                                                                                                                                                                                                                                                                                                                                                                                                                                      | \$                                                                                                                                                                                                                                                                                                                                                                                                                                                                                                                                                                                                                                                                                                                                                                                                                                                                                                                                                                                                                                                                                                                                                                                                                                                                                                                                                                                                                                                                                                                                                                                                                                                                                                                                                                                                                                                                                                                                                                                                                                                                                                                             |     | 0    |          | 888       | ***   | 1         |                                        |   |
| - 130V                    | 3%                                                                                                                                                                                                                                                                                                                                                                                                                                                                                                                                                                                                                                                                                                                                                                                                                                                                                                                                                                                                                                                                                                                                                                                                                                                                                                                                                                                                                                                                                                                                                                                                                                                                                                                                                                                                                                                                                                                                                                                                                                                                                                                             |                                                                                                                                                                                                                                                                                                                                                                                                                                                                                                                                                                                                                                                                                                                                                                                                                                                                                                                                                                                                                                                                                                                                                                                                                                                                                                                                                                                                                                                                                                                                                                                                                                                                                                                                                                                                                                                                                                                                                                                                                                                                                                                                |     | 00   | +        | 888       | ***   | 199       | Effi                                   |   |
| के हुई हिन मि जे हुई के   | J*43,8                                                                                                                                                                                                                                                                                                                                                                                                                                                                                                                                                                                                                                                                                                                                                                                                                                                                                                                                                                                                                                                                                                                                                                                                                                                                                                                                                                                                                                                                                                                                                                                                                                                                                                                                                                                                                                                                                                                                                                                                                                                                                                                         | >                                                                                                                                                                                                                                                                                                                                                                                                                                                                                                                                                                                                                                                                                                                                                                                                                                                                                                                                                                                                                                                                                                                                                                                                                                                                                                                                                                                                                                                                                                                                                                                                                                                                                                                                                                                                                                                                                                                                                                                                                                                                                                                              |     | 0    |          | 8         |       |           | Q:                                     |   |
|                           | 360 C                                                                                                                                                                                                                                                                                                                                                                                                                                                                                                                                                                                                                                                                                                                                                                                                                                                                                                                                                                                                                                                                                                                                                                                                                                                                                                                                                                                                                                                                                                                                                                                                                                                                                                                                                                                                                                                                                                                                                                                                                                                                                                                          |                                                                                                                                                                                                                                                                                                                                                                                                                                                                                                                                                                                                                                                                                                                                                                                                                                                                                                                                                                                                                                                                                                                                                                                                                                                                                                                                                                                                                                                                                                                                                                                                                                                                                                                                                                                                                                                                                                                                                                                                                                                                                                                                |     |      |          | 8         | 1     |           | . j.j.                                 |   |
|                           | 38°                                                                                                                                                                                                                                                                                                                                                                                                                                                                                                                                                                                                                                                                                                                                                                                                                                                                                                                                                                                                                                                                                                                                                                                                                                                                                                                                                                                                                                                                                                                                                                                                                                                                                                                                                                                                                                                                                                                                                                                                                                                                                                                            | A CONTRACTOR OF THE PARTY OF TH |     |      |          | 8         | 1     | \$ NO     | -:0:-                                  |   |
| o<br>System               |                                                                                                                                                                                                                                                                                                                                                                                                                                                                                                                                                                                                                                                                                                                                                                                                                                                                                                                                                                                                                                                                                                                                                                                                                                                                                                                                                                                                                                                                                                                                                                                                                                                                                                                                                                                                                                                                                                                                                                                                                                                                                                                                | (2)                                                                                                                                                                                                                                                                                                                                                                                                                                                                                                                                                                                                                                                                                                                                                                                                                                                                                                                                                                                                                                                                                                                                                                                                                                                                                                                                                                                                                                                                                                                                                                                                                                                                                                                                                                                                                                                                                                                                                                                                                                                                                                                            | 4   |      | 315      |           | Sorte |           | checo                                  | Y |
| उनेहिः कुल्लाः हुन अव्धिक | 300[1006: 300]                                                                                                                                                                                                                                                                                                                                                                                                                                                                                                                                                                                                                                                                                                                                                                                                                                                                                                                                                                                                                                                                                                                                                                                                                                                                                                                                                                                                                                                                                                                                                                                                                                                                                                                                                                                                                                                                                                                                                                                                                                                                                                                 | 300                                                                                                                                                                                                                                                                                                                                                                                                                                                                                                                                                                                                                                                                                                                                                                                                                                                                                                                                                                                                                                                                                                                                                                                                                                                                                                                                                                                                                                                                                                                                                                                                                                                                                                                                                                                                                                                                                                                                                                                                                                                                                                                            | 8   | 2000 | Consider | 300       | が     |           | C 25                                   |   |
| es Ree                    | 306                                                                                                                                                                                                                                                                                                                                                                                                                                                                                                                                                                                                                                                                                                                                                                                                                                                                                                                                                                                                                                                                                                                                                                                                                                                                                                                                                                                                                                                                                                                                                                                                                                                                                                                                                                                                                                                                                                                                                                                                                                                                                                                            | (3)                                                                                                                                                                                                                                                                                                                                                                                                                                                                                                                                                                                                                                                                                                                                                                                                                                                                                                                                                                                                                                                                                                                                                                                                                                                                                                                                                                                                                                                                                                                                                                                                                                                                                                                                                                                                                                                                                                                                                                                                                                                                                                                            | E d | N    | ( de     | A COMPANY | C.S.  | E         | 19                                     |   |

රාරර් සහ අතු අතු පැටු ( පුර ) පැටු ( පුර

ရာသီခွင်ပြ ပြက္ခဒိန် သုံးသပ်ချက်အကျဉ်း

ဒေါင်းမို့ကျေးရွာ

ဒေါင်းမို့ကျေးရွာအုပ်စု ရက်စွဲ၊၄-၁ဝ-၂ဝ၁၈

ဒေါင်းမို့ကျေးရွာ ရာသီခွင်ပြ ပြက္ခဒိန်ကိုဆွဲရာတွင် အလုပ်အကိုင်၊ ဝင်ငွေ၊ ကျန်းမာ ရေး၊ ရေလုပ်ငန်း၊ မြစ်ရေကြီးမူ့၊ ပွဲလမ်းသဘင်၊ ရာသီဥတု ၁၂ရာသီအကြောင်းအရာကို ရေးဆွဲခဲ့ကြပါသည်။ လယ်လုပ်ငန်းကို နယုန်၊ ဝါဆို၊ ဝါခေါင်လတွင်စိုက်ပျိုးပြီး၊သီတင်း ကျွတ်၊ တန်ဆောင်းမုန်း၊ နတ်တော်၊ ပြာသိုလတွင်ရိတ်သိမ်းကြသည်။ ယာလုပ်ငန်းကို တော်သီလင်း၊ သီတင်းကျွတ်၊ တန်ဆောင်မုန်းလတွင် မြေပဲစိုက်ပါသည်။ တပို့တွဲနှင့်တ ပေါင်းလတွင် မတ်ပဲရိတ်သိမ်းသည်။ ဝင်ငွေမှာ သီးနှံစိုက်ပျိုးချိန်နှင့် ရိတ်သိမ်းချိန်တွင်ဝင် ငွေကောင်းသည်။ ကျန်းမာရေးမှာ ဝါဆို၊ ဝါခေါင်လတွင် သွေးလွန်တုပ်ကွေးအဖြစ်များ သည်။ ငါးလုပ်ငန်းကို စစ်တောင်မြစ်နှင့်နီးသောကြောင့် ၁၂ရာသီလုံး လုပ်သော်လည်း ဝါဆို၊ ဝါခေါင်တွင် ငါးပေါသည်။ မြစ်ရေမှာ ဝါဆို၊ ဝါခေါင်၊ တော်သီလင်းလများတွင် မြစ် ရေကြီးမူ့ရှိသည်။ ပွဲတော်များမှာ တန်ခူးလတွင်သင်္ကြန်ပွဲ၊ တော်သီလင်းလတွင်လှေပြိုင် ပွဲ၊ သီတင်းကျွတ်မီးထွန်းပွဲ၊ တန်ဆောင်မုန်းတွင်ကထိန်ပွဲ၊ တပေါင်းလတွင် အလှူပွဲများရှိ သည်။ ရာသီဥတုမှာ ကဆုန်၊ နယုန်လတွင် နေသာသော်လည်း မိုးအနည်းငယ်ရွာသည်။ ဝါဆို၊ ဝါခေါင်လတွင် မိုးများသည်။ တော်သီလင်း၊ သီတင်းကျွတ်တွင် မိုးနည်းသွားပါ သည်။ ကျန်လများသည် နေပူသောလ အလုပ်ပါးသောလဖြစ်သည်။ စီမံကိန်းစတင်ရန် အကောင်းဆုံးလများဖြစ်သည်။