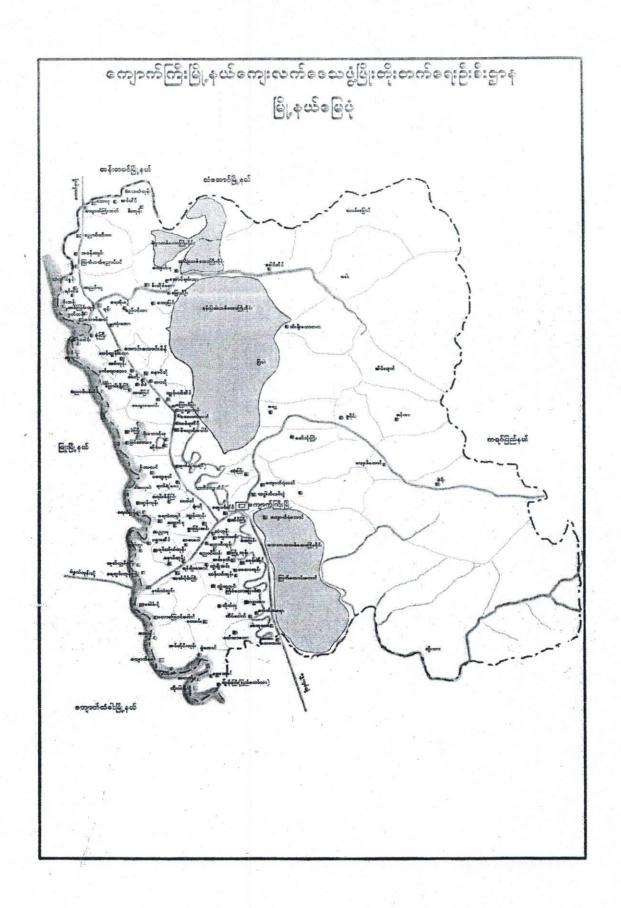

ကျေးရွာဖွံ့ဖြိုးရေးအစီအစဉ်

Village Development Plan (VDP)

**ကျောက်ကြီးမြို့**နယ်

ဒေါင်းမို့ကျေးရွာအုပ်စု၊ဒေါင်းမို့ကျေးရွာ

(Jose/Jose)

ဓာတ်ကာ

၁။မြို့နယ်မြေပုံ

၂။ကျေးရွာမြေပုံ(တည်နေရာ)