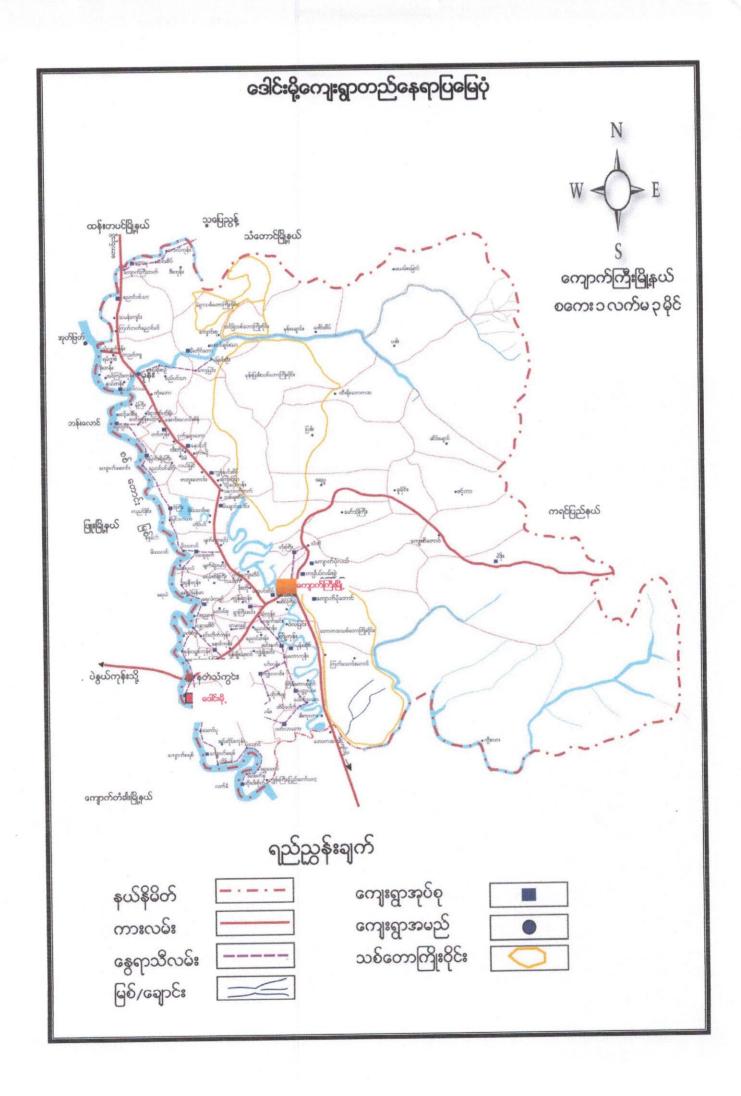

ကျေးရွာဖွံ့ဖြိုးရေးအစီအစဉ်

Village Development Plan (VDP)

**ကျောက်ကြီးမြို့**နယ်

ဒေါင်းမို့ကျေးရွာအုပ်စု၊ဒေါင်းမို့ကျေးရွာ

(Jose/Jose)

ဓာတ်ကာ

၁။မြို့နယ်မြေပုံ

၂။ကျေးရွာမြေပုံ(တည်နေရာ)