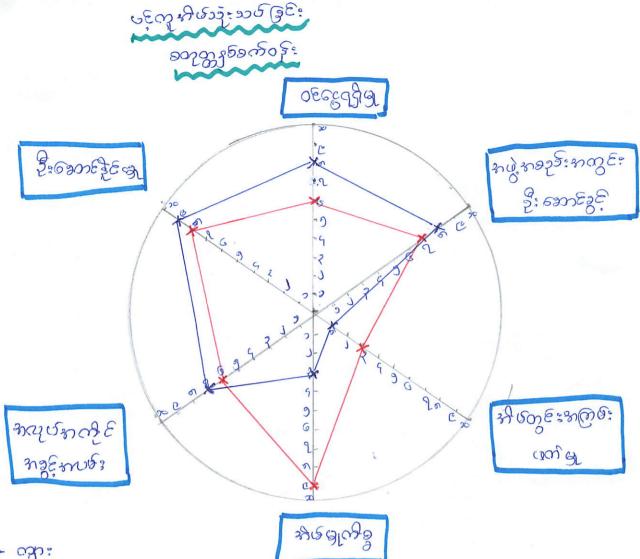

ကောင်း ဖြဲလြန်း ဖိုးသာသ ထိုးလွယ်သော ကျင်းကျမိုးများ ဖြဲစကြ ဖာသည်~

(නැයෑනුග ශාණ:මනිග)

ခတ္ တူ ေခ်ာ က်၀န်း

|          | Q.;                           | \$                              |              |                   | મેં રેંગ્ર    |                 |                                                                                                  |                   | ත්. ප්දි හෙ ඉ                                                                                                                                                                                                                                                                                                                                                                                                                                                                                                                                                                                                                                                                                                                                                                                                                                                                                                                                                                                                                                                                                                                                                                                                                                                                                                                                                                                                                                                                                                                                                                                                                                                                                                                                                                                                                                                                                                                                                                                                                                                                                                                                                                                                                                                                                                                                                                                                                                                                                                                                                                                                                                                                                                                       |
|----------|-------------------------------|---------------------------------|--------------|-------------------|---------------|-----------------|--------------------------------------------------------------------------------------------------|-------------------|-------------------------------------------------------------------------------------------------------------------------------------------------------------------------------------------------------------------------------------------------------------------------------------------------------------------------------------------------------------------------------------------------------------------------------------------------------------------------------------------------------------------------------------------------------------------------------------------------------------------------------------------------------------------------------------------------------------------------------------------------------------------------------------------------------------------------------------------------------------------------------------------------------------------------------------------------------------------------------------------------------------------------------------------------------------------------------------------------------------------------------------------------------------------------------------------------------------------------------------------------------------------------------------------------------------------------------------------------------------------------------------------------------------------------------------------------------------------------------------------------------------------------------------------------------------------------------------------------------------------------------------------------------------------------------------------------------------------------------------------------------------------------------------------------------------------------------------------------------------------------------------------------------------------------------------------------------------------------------------------------------------------------------------------------------------------------------------------------------------------------------------------------------------------------------------------------------------------------------------------------------------------------------------------------------------------------------------------------------------------------------------------------------------------------------------------------------------------------------------------------------------------------------------------------------------------------------------------------------------------------------------------------------------------------------------------------------------------------------------|
| સ્કે     | Enison Charles                | ن ریکری<br>روی ریکی<br>روی ریکی | (v).         | S. C. S. S. C. S. | r.            | Jose Correction | ~~~~~~~~~~~~~~~~~~~~~~~~~~~~~~~~~~~~~~                                                           | Logic Contraction | en all the second second                                                                                                                                                                                                                                                                                                                                                                                                                                                                                                                                                                                                                                                                                                                                                                                                                                                                                                                                                                                                                                                                                                                                                                                                                                                                                                                                                                                                                                                                                                                                                                                                                                                                                                                                                                                                                                                                                                                                                                                                                                                                                                                                                                                                                                                                                                                                                                                                                                                                                                                                                                                                                                                                                                            |
| Ų        | းညံ့တွင်ကရေမငေး               | രാ                              | $\mathbf{X}$ | 7                 | 7             | 7               | $\leq$                                                                                           | $\leq$            | -                                                                                                                                                                                                                                                                                                                                                                                                                                                                                                                                                                                                                                                                                                                                                                                                                                                                                                                                                                                                                                                                                                                                                                                                                                                                                                                                                                                                                                                                                                                                                                                                                                                                                                                                                                                                                                                                                                                                                                                                                                                                                                                                                                                                                                                                                                                                                                                                                                                                                                                                                                                                                                                                                                                                   |
|          |                               |                                 |              |                   |               |                 |                                                                                                  |                   | $   \frac{1}{2} $ |
| _<br>بال | recologiana -                 | Goge                            | )            | 1                 | ဒက္က အမိနိုင် |                 | 1                                                                                                | )                 | က်မ်းမိုးမိုးမိုးမိုးမိုးမိုးမိုးမိုးမိုးမို                                                                                                                                                                                                                                                                                                                                                                                                                                                                                                                                                                                                                                                                                                                                                                                                                                                                                                                                                                                                                                                                                                                                                                                                                                                                                                                                                                                                                                                                                                                                                                                                                                                                                                                                                                                                                                                                                                                                                                                                                                                                                                                                                                                                                                                                                                                                                                                                                                                                                                                                                                                                                                                                                        |
|          |                               |                                 |              |                   | 2.4p ( )      |                 |                                                                                                  |                   | متاق: هلت: المحلي: فكن ومنالح:<br>متاق: هلت: المحلي: فكن ومنالح:                                                                                                                                                                                                                                                                                                                                                                                                                                                                                                                                                                                                                                                                                                                                                                                                                                                                                                                                                                                                                                                                                                                                                                                                                                                                                                                                                                                                                                                                                                                                                                                                                                                                                                                                                                                                                                                                                                                                                                                                                                                                                                                                                                                                                                                                                                                                                                                                                                                                                                                                                                                                                                                                    |
| ۲Ç       | (ရိုးကောမြန်<br>(ရိုးကောမြန်) | દેલ્વુદ                         | )            | 1                 | 1             | 1               | 1                                                                                                | 4                 | လောင်ဘယ်တော မို ကောင်သင်္ကောင်<br>သောင်ဘွင်း မိုးရလ ကောင်း ၊<br>ကောင်းခြင်း မိုးရလာ ကို မိုးရလာမ်း ၊                                                                                                                                                                                                                                                                                                                                                                                                                                                                                                                                                                                                                                                                                                                                                                                                                                                                                                                                                                                                                                                                                                                                                                                                                                                                                                                                                                                                                                                                                                                                                                                                                                                                                                                                                                                                                                                                                                                                                                                                                                                                                                                                                                                                                                                                                                                                                                                                                                                                                                                                                                                                                                |
|          |                               |                                 |              |                   |               |                 | 8.                                                                                               | 1<br>1<br>1<br>1  | အခြော်ခြင်းတွင် အရှိခြင်း ယခုမှာ အနိုင်<br>ကို ကုန်းသားထားသား ခရိုင် ရှိချင်<br>ကို ကို ကို ကို ကို ကို ကို ကို ကို ကို                                                                                                                                                                                                                                                                                                                                                                                                                                                                                                                                                                                                                                                                                                                                                                                                                                                                                                                                                                                                                                                                                                                                                                                                                                                                                                                                                                                                                                                                                                                                                                                                                                                                                                                                                                                                                                                                                                                                                                                                                                                                                                                                                                                                                                                                                                                                                                                                                                                                                                                                                                                                             |
| ť,       | શ્વાઝેરહું: લું: સે           | દુલ્ઉદ                          | 1            | <b>t</b>          | 1             | 7               | ك، حج وحد                                                                                        | 1                 | ဟက္လကာပန်လူး နိုန္နလော X<br>လက္လက္မေရာပး ၿပီး အိုင္ရလာလ<br>B                                                                                                                                                                                                                                                                                                                                                                                                                                                                                                                                                                                                                                                                                                                                                                                                                                                                                                                                                                                                                                                                                                                                                                                                                                                                                                                                                                                                                                                                                                                                                                                                                                                                                                                                                                                                                                                                                                                                                                                                                                                                                                                                                                                                                                                                                                                                                                                                                                                                                                                                                                                                                                                                        |
|          |                               | i tyre                          |              | 6                 | - ``<br>} ~.  |                 | 5<br>7<br>1<br>1<br>1<br>1<br>1<br>1<br>1<br>1<br>1<br>1<br>1<br>1<br>1<br>1<br>1<br>1<br>1<br>1 |                   | - ကျက် ကျောင်းတွင် ကျောက်မျှက်<br>ကျက် ကျောင်းတွင် ကျောက်မျှက်<br>ကျောင်းကျောက် ကျောက်မျှက်<br>ကျောက် ကျောက်မျှက်<br>ကျောက် ကျောက်မျှက်<br>ကျောက် ကျောက်မျှက်<br>ကျောက် ကျောက်<br>ကျောက်<br>ကျောက်<br>ကျောက်<br>ကျောက်<br>ကျောက်<br>ကျောက်<br>ကျောက်<br>ကျောက်<br>ကျောက်<br>ကျောက်<br>ကျောက်<br>ကျောက်<br>ကျောက်<br>ကျောက်<br>ကျောက်<br>ကျောက်<br>ကျောက်<br>ကျောက်<br>ကျောက်<br>ကျောက်<br>ကျောက်<br>ကျောက်<br>ကျောက်<br>ကျောက်<br>ကျောက်<br>ကျောက်<br>ကျောက်<br>ကျောက်<br>ကျောက်<br>ကျောက်<br>ကျောက်<br>ကျောက်<br>ကျောက်<br>ကျောက်<br>ကျောက်<br>ကျောက်<br>ကျောက်<br>ကျောက်<br>ကျောက်<br>ကျောက်<br>ကျောက်<br>ကျောက်<br>ကျောက်<br>ကျောက်<br>ကျောက်<br>ကျောက်<br>ကျောက်<br>ကျောက်<br>ကျောက်<br>ကျောက်<br>ကျောက်<br>ကျောက်<br>ကျောက်<br>ကျောက်<br>ကျောက်<br>ကျောက်<br>ကျောက်<br>ကျောက်<br>ကျောက်<br>ကျောက်<br>ကျောက်<br>ကျောက်<br>ကျောက်<br>ကျောက်<br>ကျောက်<br>ကျောက်<br>ကျောက်<br>ကျောက်<br>ကျောက်<br>ကျောက်<br>ကျောက်<br>ကျောက်<br>ကျောက်<br>ကျောက်<br>ကျောက်<br>ကျောက်<br>ကျောက်<br>ကျောက်<br>ကျောက်<br>ကျောက်<br>ကျောက်<br>ကျောက်<br>ကျောက်<br>ကျောက်<br>ကျောက်<br>ကျောက်<br>ကျောက်<br>ကျောက်<br>ကျောက်<br>ကျောက်<br>ကျောက်<br>ကျောက်<br>ကျောက်<br>ကျောက်<br>ကျောက်<br>ကျောက်<br>ကျောက်<br>ကျောက်က်<br>ကျောက်<br>ကျောက်<br>ကျောက်<br>ကျောက်က်က်<br>ကျောက်<br>ကျောက်<br>ကျောက်<br>ကျောက်<br>ကျောက်<br>ကျောက်<br>ကျောက်က်<br>ကျောက်<br>ကျောက်<br>ကျောက်<br>ကျောက်<br>ကျောက်<br>ကျောက်<br>ကျောက်<br>ကျောက်<br>ကျောက်<br>ကျောက်<br>ကျောက်ကျောက်<br>ကျောက်<br>ကျာက်ကျောက်ကာက်<br>ကျောက်<br>ကျောက်<br>ကျောက်ကျောက်<br>ကျောက်ကာက်<br>ကျောက်ကျောက်<br>ကျောက်ကျောက်<br>ကျောက်ကျောက်<br>ကျောက်ကျောက်<br>ကျောက်ကျောက်ကျောက်ကျောက်ကျောက်ကျောက်ကျာက်<br>ကျောက်ကျောက်ကျောက်<br>ကျောက်ကျောက်ကျောက်ကျောက်ကျောက်ကျောက်<br>ကျောက်ကျောက်ကျောက်ကျောက်ကျောက်ကျောက်ကျောက်ကျောက်ကျောက်ကျောက်ကျောက်ကျောက်ကျောက်ကျောက်ကျောက်ကျာကျောက်ကျာကျောက်ကျာကျောက်ကျာကျောကျောက်ကျာကျောကျောကျာကျောကျာကျာကျာကျာကျာကျာကျာကျာကျာကျာကျာကျာကျာ                                                                                                                                                                                                                                                                                                                                                                                                                                                                                                                                                                                                                                                                                                                                                                                                                               |
|          |                               |                                 |              |                   |               |                 |                                                                                                  |                   | ی<br>ک                                                                                                                                                                                                                                                                                                                                                                                                                                                                                                                                                                                                                                                                                                                                                                                                                                                                                                                                                                                                                                                                                                                                                                                                                                                                                                                                                                                                                                                                                                                                                                                                                                                                                                                                                                                                                                                                                                                                                                                                                                                                                                                                                                                                                                                                                                                                                                                                                                                                                                                                                                                                                                                                                                                              |

ဆန်းစစ်ဖြင်း ၊ ဖြန်လာနစ် ၊ းဒိုစိုဖိုဖိုးနှိထ

|                | 2800380262006                                                                                                                                                                                                                                                                                                                                                                                                                                                                                                                                                                                                                                                                                                                                                                                                                                                                                                                                                                                                                                                                                                                                                                                                                                                                                                                                                                                                                                                                                                                                                                                                                                                                                                                                                                                                                                                                                                                                                                                                                                                                                                                                                                                                                                                                                                                                                                                                                                                                                                                                                                                                                                                                                                                                                                                                                                  | 305 21 (m G C C C C C C C C C C C C C C C C C C | 12           |  |
|----------------|------------------------------------------------------------------------------------------------------------------------------------------------------------------------------------------------------------------------------------------------------------------------------------------------------------------------------------------------------------------------------------------------------------------------------------------------------------------------------------------------------------------------------------------------------------------------------------------------------------------------------------------------------------------------------------------------------------------------------------------------------------------------------------------------------------------------------------------------------------------------------------------------------------------------------------------------------------------------------------------------------------------------------------------------------------------------------------------------------------------------------------------------------------------------------------------------------------------------------------------------------------------------------------------------------------------------------------------------------------------------------------------------------------------------------------------------------------------------------------------------------------------------------------------------------------------------------------------------------------------------------------------------------------------------------------------------------------------------------------------------------------------------------------------------------------------------------------------------------------------------------------------------------------------------------------------------------------------------------------------------------------------------------------------------------------------------------------------------------------------------------------------------------------------------------------------------------------------------------------------------------------------------------------------------------------------------------------------------------------------------------------------------------------------------------------------------------------------------------------------------------------------------------------------------------------------------------------------------------------------------------------------------------------------------------------------------------------------------------------------------------------------------------------------------------------------------------------------------|-------------------------------------------------|--------------|--|
| ทินปีเรียกา:   | කත්ෂුතිවුන්                                                                                                                                                                                                                                                                                                                                                                                                                                                                                                                                                                                                                                                                                                                                                                                                                                                                                                                                                                                                                                                                                                                                                                                                                                                                                                                                                                                                                                                                                                                                                                                                                                                                                                                                                                                                                                                                                                                                                                                                                                                                                                                                                                                                                                                                                                                                                                                                                                                                                                                                                                                                                                                                                                                                                                                                                                    | %<br>ଅର୍ବର୍ଦ୍ଧେନ<br>ଜନ୍ୟେମ୍ପର୍ଚ୍ଚ               | maezs:       |  |
| <u>9</u> 6:271 | တိုက်ကိုမ်းတော်လာက်၊ ၊ လယ်<br>က ( ၁၅ ) ၊ ခြံကေ ၄ (၀) ၊ ထုန်<br>စက် ၊ အိုၔ်ရာယ် ၊ တိုဗ် ၊ ကလေး<br>ဖျားကား ကွဲ ရှားသို့ရာထိကျောင်းတာ                                                                                                                                                                                                                                                                                                                                                                                                                                                                                                                                                                                                                                                                                                                                                                                                                                                                                                                                                                                                                                                                                                                                                                                                                                                                                                                                                                                                                                                                                                                                                                                                                                                                                                                                                                                                                                                                                                                                                                                                                                                                                                                                                                                                                                                                                                                                                                                                                                                                                                                                                                                                                                                                                                             | <b>]</b> 0<br>2275 11                           | 75 %         |  |
| guare grave    | ୧ନିବେଦ୍ୟକ୍ଷିନର୍ଦ୍ଧ । ଏକରେ ଏହି ।<br>ଅନିବେଦ୍ୟର 17 / ୩୩୦୦୮୦୦୦ ନି:<br>ଦେମାନି: ଭ୍ୟାହି । ଜ୦୮୦ ନି:                                                                                                                                                                                                                                                                                                                                                                                                                                                                                                                                                                                                                                                                                                                                                                                                                                                                                                                                                                                                                                                                                                                                                                                                                                                                                                                                                                                                                                                                                                                                                                                                                                                                                                                                                                                                                                                                                                                                                                                                                                                                                                                                                                                                                                                                                                                                                                                                                                                                                                                                                                                                                                                                                                                                                    | ଏମ୍                                             | <b>२</b> ၅ % |  |
| અદ:તે          | ວຍ<br>2000 ເອຍ<br>2000 ເອຍ<br>2000<br>2000<br>2000<br>2000<br>2000<br>2000<br>2000 | বহ                                              | 2g %         |  |
| આપ્રેસ્ટિંગ    | ဝါးတဲ့ ၊ လယ်မဂ္ဒ ၊ မသန်နေမ်း<br>သူဂ္ဒိ ၊ ရာေကြးများ ဂို ၊ ရလယ်<br>တန်းထိ ကျောင်းထား နိုင် ။                                                                                                                                                                                                                                                                                                                                                                                                                                                                                                                                                                                                                                                                                                                                                                                                                                                                                                                                                                                                                                                                                                                                                                                                                                                                                                                                                                                                                                                                                                                                                                                                                                                                                                                                                                                                                                                                                                                                                                                                                                                                                                                                                                                                                                                                                                                                                                                                                                                                                                                                                                                                                                                                                                                                                    | ୨ତ                                              | q %          |  |
|                |                                                                                                                                                                                                                                                                                                                                                                                                                                                                                                                                                                                                                                                                                                                                                                                                                                                                                                                                                                                                                                                                                                                                                                                                                                                                                                                                                                                                                                                                                                                                                                                                                                                                                                                                                                                                                                                                                                                                                                                                                                                                                                                                                                                                                                                                                                                                                                                                                                                                                                                                                                                                                                                                                                                                                                                                                                                |                                                 |              |  |
|                | ସ୍ତ୍ତୋର:                                                                                                                                                                                                                                                                                                                                                                                                                                                                                                                                                                                                                                                                                                                                                                                                                                                                                                                                                                                                                                                                                                                                                                                                                                                                                                                                                                                                                                                                                                                                                                                                                                                                                                                                                                                                                                                                                                                                                                                                                                                                                                                                                                                                                                                                                                                                                                                                                                                                                                                                                                                                                                                                                                                                                                                                                                       | ไวเอ                                            | 200%         |  |