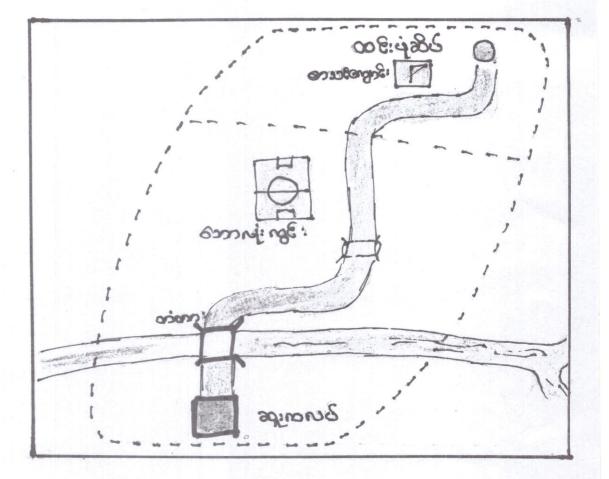

### ကျေးရွာဖွံမြိုးရေးအစီအစဉ် Village Development Plan (VDP) ဆူးကလပ်ကျေးရွာအုပ်စု၊ ဆူးကလပ်ကျေးရွာ

၁။ မြို့နယ်မြေပုံ ၂။ ကျေးရွာမြေပုံ (တည်နေရာ) ၃။ အုပ်စုတွင်ပါဝင်သော ကျေးရွာများစာရင်း ၄။ ကျေးရွာအခြေခံအချက်အလက်များ (ကျေးရွာသမိုင်းကြောင်း) ၅။ လူထုပူးပေါင်းပါဝင်သော လူမှုဆန်းစစ်ခြင်းနှင့် အကဲဖြတ်ခြင်းလုပ်ငန်းစဉ် (PSA, PRA ) အကျဉ်းချုပ်ဇယား ၆။ ကျေးရွာဖွံဖြိုးရေးအစီအစဉ်အတွက် အသုံးပြုခဲ့သော PRA tools များနှင့် တခုခြင်းစီ၏ သုံးသပ်ချက်များ ၇။ ကော်မတီများရွေးချယ်ခြင်းနှင့် ကျေးရွာဖွံဖြိုးရေးအစီအစဉ် ဆောင်ရွက်မှုမှတ်တမ်းဓါတ်ပုံများ ၈။ ကျေးရွာအချက်အလက် (ပုံစံ ၁) ၉။ စီမံကိန်းစက်ဝန်းအချိန်ဇယား (ပုံစံ ၂) ၁၀။ ကျေးရွာအွပ်စု စီမံကိန်းလုပ်ငန်းခွဲရွေးချယ်ခြင်း (ပုံစံ ၄) ၁၁။ ကျေးရွာအုပ်စု စီမံကိန်းလုပ်ငန်းခွဲရွေးချယ်ခြင်း (ပုံစံ ၄) ၁၂။ အစည်းအဝေးမှတ်တမ်းများ ၁၃။ ကဏ္ဍအလိုက် ဦးစားပေးဖွံဖြိုးရေးလုပ်ငန်းစဉ်များ