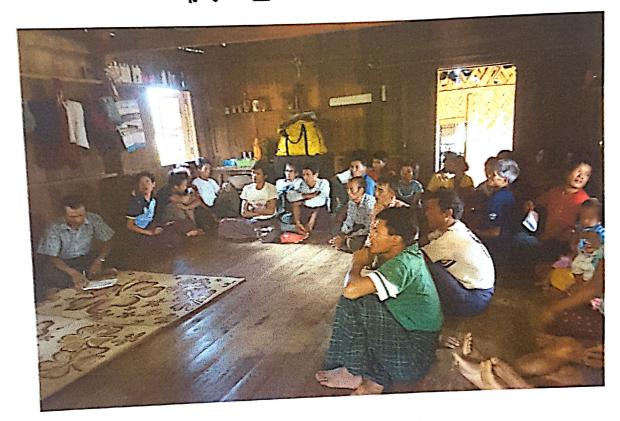

#### ခင်ကီတောင်ကျေးရွာ၊ ခင်ကီတောင်ကျေးရွာအုပ်ခု လူထုအခည်းအဝေးမှတ်တမ်းဓါတ်ပုံ

*လမ်းညွှန်ရက်။* ကျေးရွာတစ်ရွာသို့ ပထမဆုံးမိတ်ဆက်စရီး သွားရောက်သောအခါ လူထုစည်းရုံးရေးမှူးသည် ခေါင်းဆောင်များအား ကျေးရွာအချက်အလက်များကို မေတ္တာရပ်စံ၍ တောင်းစံရသည်။ ဤအချက်အလက်များကို စီမံကိန်း မိတ်ဆက်အစည်းဝေးမတိုင်မီတောင်းခံရမည်။ စီမံကိန်းမိတ်ဆက်အစည်းဝေးတွင် လူထုစည်းရုံးရေးမှူးသည် ဤအချက်အလက် များအား စစ်ဆေးပြီး မှန်ကန်အောင်ပြုလုပ်ရမည်။ ပြီးနောက်တွင် လူထုစည်းရုံးရေးမှူးမှ သတင်းအချက်အလက်ထဲသို့ Tablets မှ တဆင့် ဖြည့်သွင်းရမည်။