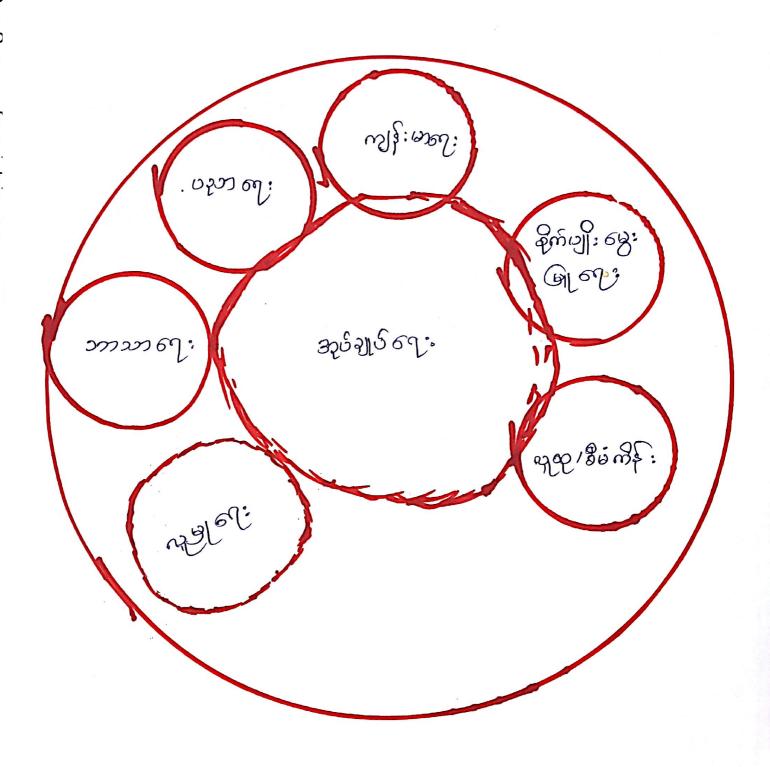

```
360 6 DE 208 em eul: Dab: 306:
```

ချ ၉ : ပြာဉ်နယ် - ဂဟယ္ဝြူ နက် - သြို့ 63 သတို့ သည်

year of years 357 base euli Degs; (1) Dog g's 52; esaft ကျွက် ရှိတြပါ သည် က

(၉: နည်ရှိတို့ ခော်စေျင်း ၉ နှတ်ပေါယ် မျှယ် စသာ

o e y con c ens: D. (d) D. Gy 2005 2.

4. 3 wy.

4. 630 w mg:

g. 637 8:

6. 2006

1. w/ earte ut. of @@@?] 25%.

ဘုံးဘဂ္မခါလ လေါ်းမိ်ာဘင်္မင္း အကြောင္း

e30 €2 €2

esses neg : ent: 200 E o Engon E 350,500 E 710 E eag12252, Wewl. Dongedoffers will to 2.  $(2000)^{2}$ သာ ၁၁၁ က ခမ်စု ကာဗို သည် ဘာယို ယိုး ယက္ခေတ်င် ၅ ကြ ဘာဘု -4 E: ew]: ebost[3[-402] = E 20 Ma (we 0: ea eos 20 [W2 E] ၁သိ: ကရေး ဆီသက်ဥာ: ဆိုးလာင်း အွယ်(ငွဲ အသယု အခွေ့နှေး) ဆေ 20 (Aoy 2) 4: 5, 40 d (8) 40 L cel 20 2 d cel 20 52 4 d E: ent: 25 ey 326; 25 cmgnos ele waz eloy os j. " δωρίζ: 9ξ: εμεωλυ (10) εω ες 20 52 ως 20 στη 2052. 48:ev1: 20 ey ev1: 20 20 6,5: 30 e (20) 8: 4, 6, 52 [ 152] တော် မြရ ခြင်း မြစ်ပါသည်-