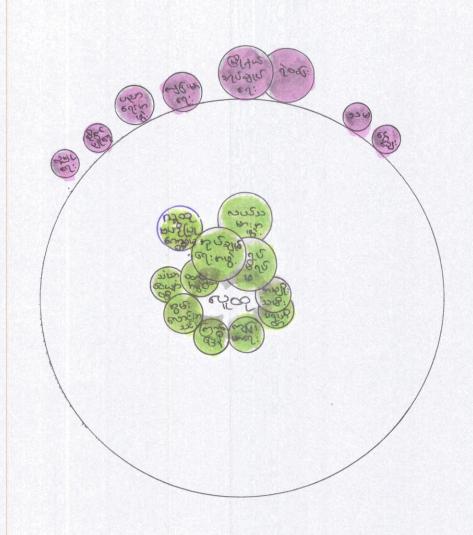

nooning) congultient: 80 धिळेट्ः। यात्रिह्मेश्रें ३००१तृः लीयः २१ं २०१ शयू

( 000036)

- က်ထိနှင့်အာဂ္ဂခါကြော ၊ ပဂုက္ကပဂုဂ္ဂ ၊ ဂပ်လှလာသည့် ၊ ႀကီးသား | ႀကီးဘက္က သည့် ၊ ဘာ့စသဲ့ တော်သစ်

နာတို့ နှင့် ဆွယ်းလောင်းဘသင်းတို့ကတွဲထဲဝင်ဝင်ချိတ်ဆက်နေတာကိုတွေ. ?

- ယြယ္ မြေ နီ နိုင္ငံ ယါဦး လေပေးသဖို့ ၁၁၆၃ ႀကိုး ၁သ : သက္ပိုးဘုန္မား နိုင္ငံသစ္တယ္ ဆယ္ ၁၆၀၃ စဆာင္ ဒီယု ေလာက္ခ်

306:09:07080000

- ကက္ ဘကား ည*ရို့ ၁၁၆၇ ပဂ္ဂယ်ယု ဆ်ဂ္ဂ၏(၇၂) (၂) နှင့်* ညရွှယ်ဆယ္ကေဒ်က ဆောင္ ဒီယု နေတာယ္တိတေ*ိ* ၂

- प्रितिह्मित्र अन्तर्भात्ती: अवर बेहं हिस्त्र ती. वर्ष: अन्। वर्ष भी: अत्र प्रिक्टिं अन्न सम्बर्ध वर्ष

2900

- प्टीहे: का ह्या: बह ज्याहत : अहे अर्थ ) अर्थ की मार्थ केह ती: हारा है: हार हे क्या कह हम अर्थ

- भि नित्रुत्ति होतित्। प्रिट्धः मेहं पिकेव्यः स्त्रै भित्र हत्याः ये ये स्त्रिक्य प्रे मेल्य क्या हिया

680025.



ndinotistonal (samigoupli)
unpullied: 30

#### 2012: D. P. E. L. D. inoby: ( 3 agno 2 2 outoby: )













willimedinal











samoonogra!



Jost: 281.

32808/. O

eles: 1.8,

M: med: was

nhwed; k. 8/

8 mol:ed: u8;

uraledina,

#### धिक्षित्। या हिंद्र अद्भेशकर्यः लीया त्रांत्र हिंग्य ( क्षेत्र के क्षेत्र के क्षेत्र )

- က်ထိနင့် ည်က္ခခါကြပေး၊ ပ်က္ခရပ်က္တစ္၊ ဂ ပ်က္ခလာသန္တဲ့ ၊ သမ္တါးသား | ႀမပြီး ဘုရား သန္တဲ့ ၊ ဘုနာသဲ့ တော်သစ်
- နာလွဲ နှင့် ဆွန်းလောင်းသညင်းတို့ကတွဲထဲဝင်ဝင်ချိတ်ဆက်နေတာကိုတွေ့ (
- ယြယ္စစ္မေန နဲ့ နဲင္တဲ့ ယါန္း ကေပေးသလို ၁၁၈၃ ႀကီး သား သြက္သိုး ၁၁၉; နဲင္တဲ့သစ္တယ္ ဆယ္၀၁၆၈ဥ ေဆာင္ၿပိဳယ္ေနတာယ်
- 808.78:07080008,025:030E
- ကက္ခ ဘုရားသဖို့ ခသာဥ ပဂ္ဂယမယ္ ဆင္ ခါ(ဂူပေ : နင့် သစ္တယ္ ဆယ္သဘိက္ ဆောင္ ဒီယု ေလသယ္လ်ိတ္သေ ၂
- သီကြွနောရှိသစဉ်ဥ: Alu : သင်္ခေဒန် စိုယ္တက်ပြီးပေး၊ ၁၁၈၊ ဧေ