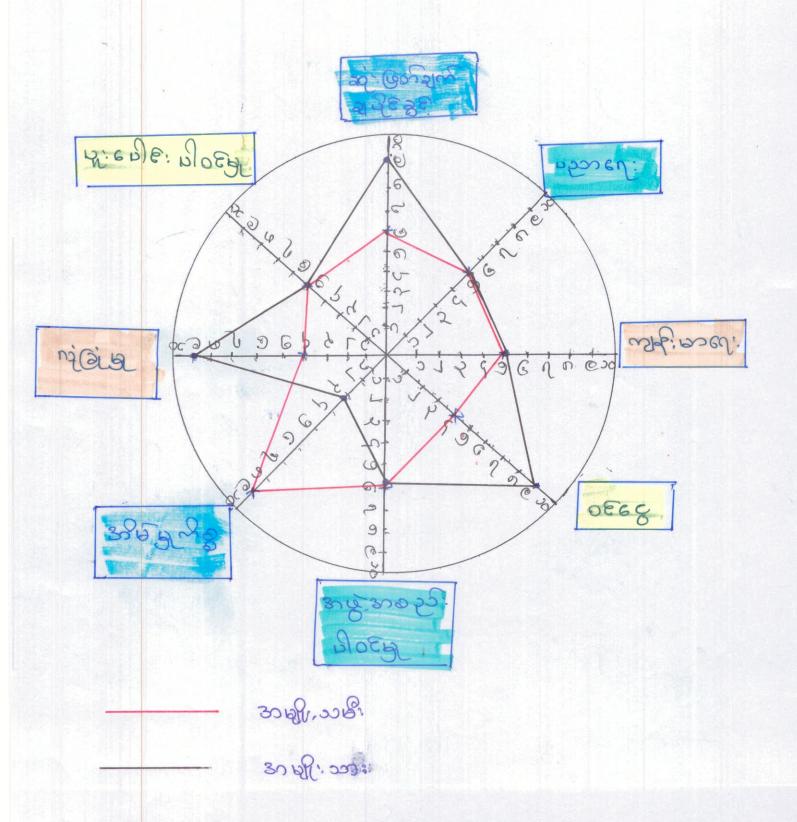

#### လူထုပူပေါင်းပါဝင်သော လူမှုဆန်းစစ်ခြင်းနှင့် အကဲဖြတ်ခြင်းလုပ်ငန်းစဉ်(PSA/PRA) အကျဉ်းချုပ် (<del>ဇာတိယနှစ်စက်ဝန်း)</del> စာချာချွှန်တွင် ကောင်းမျှင်

|     | <b></b>                                                                   | ရက်       |                                                           | တက်ရောက်သူ |     | က်သူ              |                                                                                                                                                                                                    |
|-----|---------------------------------------------------------------------------|-----------|-----------------------------------------------------------|------------|-----|-------------------|----------------------------------------------------------------------------------------------------------------------------------------------------------------------------------------------------|
| စဉ် | အကြောင်းအရာ                                                               | 8         | ဦးတည်အုပ်စု                                               | က          | မ   | ပေါင်း            | အဓိက ဆွေးနွေးချက်များ                                                                                                                                                                              |
| 0   | ကျေးရွာလူမှုရေးပြနှင့်<br>သယံဇာတပြမြေပုံ<br>(social map/<br>Resource map) | 5.0.0°    | ပြေလည်သော အုပ်စု<br>အလယ်အလတ်အုပ်စု<br>မပြေလည်သော အုပ်စု   | 72         | 92  | <b>@</b> D        | အိမ်များ၊အခြေခံအဆောက်အဦးများ၊<br>လမ်းပန်းဆက်သွယ်ရေး၊ လယ်ယာ<br>မြေများ၊ မြစ်ချောင်းများနှင့်<br>တောတောင်များ                                                                                        |
| J   | လူမှုစီးပွား<br>အဆင့်သတ် မှတ်ခြင်း<br>(Wealth Ranking)                    | J. C. 30  | ပြေလည်သော အုပ်စု<br>အလယ်အလတ်အုပ်စု<br>မပြေလည်သော အုပ်စု   | 77         | 92  | 00                | ကျေးရွာလူမှုစီးပွား၊ အုပ်စုများ ခွဲခြား<br>သတ်မှတ်နိုင်ရေးအတွက် အခြေခံ<br>စံနှန်းများသတ်မှတ်ခြင်း။<br>ကျေးရွာသားများနှင့် အများသဘော<br>တူသတ်မှတ်ခြင်း။                                             |
| 9   | ရာသီခွင်ပြ ပြက္ခဒိန်<br>(seasonal calendar)                               | 49.e. Ja  | ပြေလည်သော အုပ်စု<br>အလယ်အလတ်အုပ်စု<br>မပြေလည်သော အုပ်စု   | 22         | 5ª  | , 50              | ရာသီဥတု၊ စိုက်ပျိုးသီးနှံများ၊ ဝင်ငွေ၊<br>ရွှေ့ပြောင်းအလုပ်အကိုင်၊ သဘာဝ ဘေး၊<br>မွေးမြူရေးလုပ်ငန်း များနှင့်<br>ပွဲတော်များ                                                                        |
| 9   | ပင့်ကူအိမ် ကွန်ယက်<br>(Spider Web)                                        | 45.C.3    | ပြေလည်သော အုပ်စု<br>အလယ်အလတ်အုပ်စု<br>ပြေလည်သော အုပ်စု    | 77         | 92  | 20                | အမျိုးသားနှင့်အမျိုးသမီးများ<br>တန်းတူအခွင့်အရေးရရှိမှု<br>နှင့် မရရှိသည့်အကြောင်း အရင်းများ                                                                                                       |
| ၅   | ကျား/မ ကဏ္ဍ<br>သုံးသပ် ခြင်း                                              | 5. 6.50   | ် ပြေလည်သော အုပ်စု<br>အလယ်အလတ်အုပ်စု<br>မပြေလည်သော အုပ်စု | 77         | 972 | න <u>ි</u> ව<br>* | အမျိုးသား/သမီးတို့၏ အရင်းအမြစ်<br>အပေါ် မည်သူကပို၍ အသုံးပြုနေကြ<br>သည်ကို ဖော်ထုတ်ခြင်း၊ အရင်းမြစ် များ<br>ထိန်းချုပ်မှုနှင့်အသုံးပြုမှု မည့်သို့ ပူးပေါင်း<br>ဆောင်ရွက်သင့်ကြောင်း ဆွေးနွေးခြင်း။ |
| G   | အဖွဲ့ အစည်းချိတ်<br>ဆက်မှု<br>(Venn Diagram)                              | 3.0.3     | ပြေလည်သော အုပ်စု<br>အလယ်အလတ်အုပ်စု<br>မပြေလည်သော အုပ်စု   | 79         | 92  | ගත                | ကျေးရွာတွင်းရှိ အဖွဲ့ အစည်းများ<br>မည်သို့သောလုပ်ငန်းများ အတွက်<br>မည်သည့်အဖွဲ့ များ ချိတ်ဆက် လုပ်ကိုင်မှု                                                                                         |
| 9   | အဓိက အခက်အခဲ<br>ပြဿနာများ                                                 | 3. VQ     | အမျိုးသမီးအုပ်စု                                          | 79         | 90  | താ                | ဆွေးနွေးထားသော အခြေခံ<br>အဆောက်အဦးများနှင့် အသက်မွေး<br>ဝမ်းကျောင်းလုပ်ငန်းများ၊ ပညာရေး၊<br>ကျန်းမာရေး                                                                                             |
| ရ   | အဓိက အခက်အခဲ<br>ပြဿနာများ                                                 | 0,000     | အမျိုးသမီးအုပ်စု                                          | 29         | 50  | あっ                | ဆွေးနွေးထားသော အခြေခံ<br>အဆောက်အဦးများနှင့် အသက်မွေး<br>ဝမ်းကျောင်း လုပ်ငန်းများ၊ ပညာရေး၊<br>ကျန်းမာရေး                                                                                            |
| e   | ကျေးရွာ၏ (၅) နှစ်စာ<br>ဦးစားပေး<br>အစီအစဉ်ပြဇယား                          | 5.0       | ကျေးရွာလူထု                                               | 79         | 50  | 02                | အကျိုးပြုဦးရေ၊ အကျိုးခံစားခွင့်နှင့်<br>အဓိကလိုအပ်ချက်များ အပေါ် မူတည်၍<br>ဆုံးဖြတ်သည်။                                                                                                            |
| 00  | သဘာဝဘေး<br>အန္တရာယ်<br>ကျရောက်မှုအား<br>ဆန်းစစ်ခြင်း                      | @.J. 60.0 | ကျေးရွာလူထု (ကျား၊မ)                                      | 29         | 90  | 00                | ကျေးရွာအပေါ်သို့ ကျရောက်ခဲ့ဖူး သော<br>သဘာဝဘေးအွန္တရာယ်များ အား<br>ဆုံးရှုံးမှုများ၊ တုံ့ပြန်မှုများ ။                                                                                              |
| ၁၁  | လူမှုရေးနှင့်<br>ထိခိုက်လွယ်မှု ပြမြေပုံ                                  | G. J. 40  | ကျေးရွာလူထု (ကျား၊မ)                                      | 39.        | 90  | めつ                | ရွာမြေပုံတွင် ခိုင်မာသောအဆောက်<br>အဦးများ၏ တည်နေရာ၊ ထိခိုက်လွယ်<br>အုပ်စုများနေအိမ်                                                                                                                |