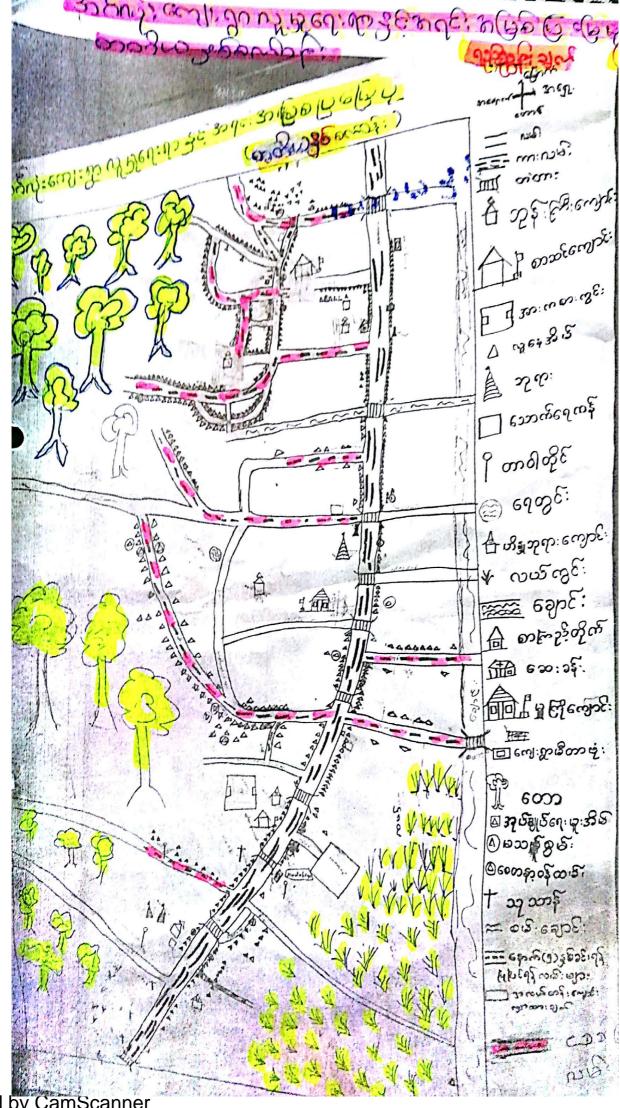

### လူထုပူပေါင်းပါဝင်သော လူမှုဆန်းစစ်ခြင်းနှင့် အကဲဖြတ်ခြင်းလုပ်ငန်းစဉ်(PSA/PRA) အကျဉ်းချုပ် (စာစာနှစ်စက်စန်း) (စသည့် နှစ်စက်စန်း)

|     |                                                                           | ရက်                   |                                                         | တ                 | က်ရော | က်သူ   |                                                                                                                                                                                                    |
|-----|---------------------------------------------------------------------------|-----------------------|---------------------------------------------------------|-------------------|-------|--------|----------------------------------------------------------------------------------------------------------------------------------------------------------------------------------------------------|
| စဉ် | အကြောင်းအရာ                                                               | 8                     | ဦးတည်အုပ်စု                                             | က                 | မ     | ပေါင်း | အဓိက ဆွေးနွေးချက်များ                                                                                                                                                                              |
| 0   | ကျေးရွာလူမှုရေးပြနှင့်<br>သယံဇာတပြမြေပုံ<br>(social map/<br>Resource map) | 5.00                  | ပြေလည်သော အုပ်စု<br>အလယ်အလတ်အုပ်စု<br>မပြေလည်သော အုပ်စု | 22                | 7009  | 77     | အိမ်များ၊အခြေခံအဆောက်အဦးများ၊<br>လမ်းပန်းဆက်သွယ်ရေး၊ လယ်ယာ<br>မြေများ၊ မြစ်ရောင်းများနှင့်<br>တောတောင်များ                                                                                         |
| J   | လူမှုစီးပွား<br>အဆင့်သတ် မှတ်ခြင်း<br>(Wealth Ranking)                    | e ci                  | ပြေလည်သော အုပ်စု<br>အလယ်အလတ်အုပ်စု<br>မပြေလည်သော အုပ်စု | 350               | 700   |        | ကျေးရွာလူမှုစီးပွား၊ အုပ်စုများ ခွဲခြား<br>သတ်မှတ်နိုင်ရေးအတွက် အခြေခံ<br>စံနှန်းများသတ်မှတ်ခြင်း။<br>ကျေးရွာသားများနှင့် အများသဘော<br>တူသတ်မှတ်ခြင်း။                                             |
| ٩   | ရာသီခွင်ပြ ပြက္ခဒိန်<br>(seasonal calendar)                               | E. O. L.              | ပြေလည်သော အုပ်စု<br>အလယ်အလတ်အုပ်စု<br>မပြေလည်သော အုပ်စု | 250               | 1300  | 3      | ရာသီဥတု၊ စိုက်ပျိူးသီးနံများ၊ ဝင်ငွေ၊<br>ရွှေ့ပြောင်းအလုပ်အကိုင်၊ သဘာဝ ဘေး၊<br>မွေးမြူရေးလုပ်ငန်း များနှင့်<br>ပွဲတော်များ                                                                         |
| 9   | ပင့်ကူအိမ် ကွန်ယက်<br>(Spider Web)                                        | S. 20.3               | ပြေလည်သော အုပ်စု<br>အလယ်အလတ်အုပ်စု<br>မပြေလည်သော အုပ်စု | 324               | 700   | 257    | အမျိုးသားနှင့်အမျိုးသမီးများ<br>တန်းတူအခွင့်အရေးရရှိမှု<br>နှင့် မရရှိသည့်အကြောင်း အရင်းများ                                                                                                       |
| 9   | ကျား/မ ကဏ္ဍ<br>သုံးသပ် ခြင်း                                              | 5.30°.30°             | ပြေလည်သော အုပ်စု<br>အလယ်အလတ်အုပ်စု<br>မပြေလည်သော အုပ်စု | 3                 |       | >      | အမျိုးသား/သမီးတို့၏ အရင်းအမြစ်<br>အပေါ် မည်သူကပို၍ အသုံးပြုနေကြ<br>သည်ကို ဖော်ထုတ်ခြင်း၊ အရင်းမြစ် များ<br>ထိန်းချုပ်မှုနှင့်အသုံးပြုမှု မည့်သို့ ပူးပေါင်း<br>ဆောင်ရွက်သင့်ကြောင်း ဆွေးနွေးခြင်း။ |
| G   | အဖွဲ့ အစည်းချိတ်<br>ဆက်မှု<br>(Venn Diagram)                              | £30.3e                | ပြေလည်သော အုပ်စု<br>အလယ်အလတ်အုပ်စု<br>မပြေလည်သော အုပ်စု | 32                | 80    | 25     | ကျေးရွာတွင်းရှိ အဖွဲ့ အစည်းများ<br>မည်သို့သောလုပ်ငန်းများ အတွက်<br>မည်သည့်အဖွဲ့ များ ချိတ်ဆက် လုပ်ကိုင်မှု                                                                                         |
| ૧   | အဓိက အခက်အခဲ<br>ပြဿနာများ                                                 | 9.3c.2e               | အမျိုးသမီးအုပ်စု                                        | (3) <sup>()</sup> | 60%   |        | ဆွေးနွေးထားသော အခြေခံ<br>အဆောက်အဦးများနှင့် အသက်မွေး<br>ဝမ်းကျောင်းလုဝ်ငန်းများ၊ ပညာရေး၊<br>ကျန်းမာရေး                                                                                             |
| ရ   | အဓိက အခက်အခဲ<br>ပြဿနာများ                                                 | , oc. oc. oc.         | အမျိုးသမီးအုပ်စု                                        | 3                 | ,0°   | 029    | ဆွေးနွေးထားသော အခြေခံ<br>အဆောက်အဦးများနှင့် အသက်မွေး<br>ဝမ်းကျောင်း လုပ်ငန်းများ၊ ပညာရေး၊<br>ကျန်းမာရေး                                                                                            |
| e   | ကျေးရွာ၏ (၅) နှစ်စာ<br>ဦးစားပေး<br>အစီအစဉ်ပြဇယား                          | ا<br>ا<br>ا<br>ا<br>ا | ကျေးရွာလူထု                                             | 255               | 709   | 2      | အကျိုးပြုဦးရေ၊ အကျိုးခံစားခွင့်နှင့်<br>အဓိကလိုအပ်ချက်များ အပေါ် မူတည်၍<br>ဆုံးဖြတ်သည်။                                                                                                            |
| 00  | သဘာဝဘေး<br>အွန္တရာယ်<br>ကျရောက်မှုအား<br>ဆန်းစစ်ခြင်း                     | 3.30.2e               | ကျေးရွာလူထု (ကျား၊မ)                                    | 22,5              | 709   | ८३     | ကျေးရွာအပေါ်သို့ ကျရောက်ခဲ့ဖူး သော<br>သဘာဝဘေးအွန္တရာယ်များ အား<br>ဆုံးရှုံးမှုများ၊ တုံ့ပြန်မှုများ ။                                                                                              |
| ၁၁  | လူမှုရေးနှင့်<br>ထိနိုက်လွယ်မှု ပြမြေပုံ                                  | ان<br>مر.<br>مر.      | ကျေးရွာလူထု (ကျား၊မ)                                    | 500               | 2007  | 37     | ရွာမြေပုံတွင် ခိုင်မာသောအဆောက်<br>အဦးများ၏ တည်နေရာ၊ ထိခိုက်လွယ်<br>အုပ်စုများနေအိမ်                                                                                                                |