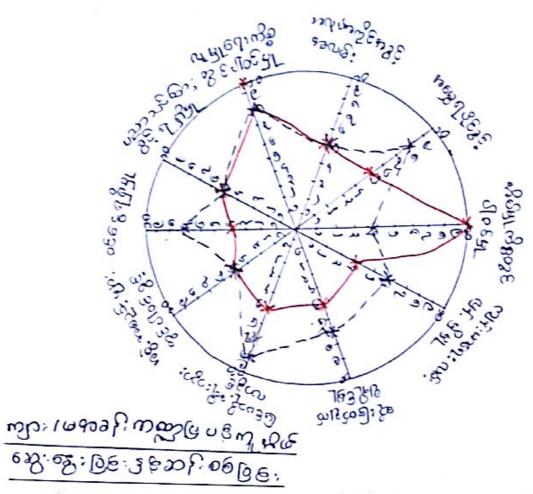

| celens                                                                                                                                                                                                                                                                                                                                                                                                                                                                                                                                                                                                                                                                                                                                                                                                                                                                                                                                                                                                                                                                                                                                                                                                                                                                                                                                                                                                                                                                                                                                                                                                                                                                                                                                                                                                                                                                                                                                                                                                                                                                                                                         | esqloSps |
|--------------------------------------------------------------------------------------------------------------------------------------------------------------------------------------------------------------------------------------------------------------------------------------------------------------------------------------------------------------------------------------------------------------------------------------------------------------------------------------------------------------------------------------------------------------------------------------------------------------------------------------------------------------------------------------------------------------------------------------------------------------------------------------------------------------------------------------------------------------------------------------------------------------------------------------------------------------------------------------------------------------------------------------------------------------------------------------------------------------------------------------------------------------------------------------------------------------------------------------------------------------------------------------------------------------------------------------------------------------------------------------------------------------------------------------------------------------------------------------------------------------------------------------------------------------------------------------------------------------------------------------------------------------------------------------------------------------------------------------------------------------------------------------------------------------------------------------------------------------------------------------------------------------------------------------------------------------------------------------------------------------------------------------------------------------------------------------------------------------------------------|----------|
| off follow                                                                                                                                                                                                                                                                                                                                                                                                                                                                                                                                                                                                                                                                                                                                                                                                                                                                                                                                                                                                                                                                                                                                                                                                                                                                                                                                                                                                                                                                                                                                                                                                                                                                                                                                                                                                                                                                                                                                                                                                                                                                                                                     |          |
| "washing ( wingth)                                                                                                                                                                                                                                                                                                                                                                                                                                                                                                                                                                                                                                                                                                                                                                                                                                                                                                                                                                                                                                                                                                                                                                                                                                                                                                                                                                                                                                                                                                                                                                                                                                                                                                                                                                                                                                                                                                                                                                                                                                                                                                             | 2        |
| Saledelle of the same that the said of                                                                                                                                                                                                                                                                                                                                                                                                                                                                                                                                                                                                                                                                                                                                                                                                                                                                                                                                                                                                                                                                                                                                                                                                                                                                                                                                                                                                                                                                                                                                                                                                                                                                                                                                                                                                                                                                                                                                                                                                                                                                                         | .:3      |
| configurate Catagor Santa Configurate (configurate colorists)                                                                                                                                                                                                                                                                                                                                                                                                                                                                                                                                                                                                                                                                                                                                                                                                                                                                                                                                                                                                                                                                                                                                                                                                                                                                                                                                                                                                                                                                                                                                                                                                                                                                                                                                                                                                                                                                                                                                                                                                                                                                  | 4-6      |
| Bulling grant and Interior                                                                                                                                                                                                                                                                                                                                                                                                                                                                                                                                                                                                                                                                                                                                                                                                                                                                                                                                                                                                                                                                                                                                                                                                                                                                                                                                                                                                                                                                                                                                                                                                                                                                                                                                                                                                                                                                                                                                                                                                                                                                                                     | 7        |
| an High phopology FEATHAR Configuration                                                                                                                                                                                                                                                                                                                                                                                                                                                                                                                                                                                                                                                                                                                                                                                                                                                                                                                                                                                                                                                                                                                                                                                                                                                                                                                                                                                                                                                                                                                                                                                                                                                                                                                                                                                                                                                                                                                                                                                                                                                                                        |          |
| conflit Geographa fraction of filtering                                                                                                                                                                                                                                                                                                                                                                                                                                                                                                                                                                                                                                                                                                                                                                                                                                                                                                                                                                                                                                                                                                                                                                                                                                                                                                                                                                                                                                                                                                                                                                                                                                                                                                                                                                                                                                                                                                                                                                                                                                                                                        | 8-15     |
| PRA tools your foodpale designs of tool gosgov                                                                                                                                                                                                                                                                                                                                                                                                                                                                                                                                                                                                                                                                                                                                                                                                                                                                                                                                                                                                                                                                                                                                                                                                                                                                                                                                                                                                                                                                                                                                                                                                                                                                                                                                                                                                                                                                                                                                                                                                                                                                                 |          |
| String Sand Sand Sand                                                                                                                                                                                                                                                                                                                                                                                                                                                                                                                                                                                                                                                                                                                                                                                                                                                                                                                                                                                                                                                                                                                                                                                                                                                                                                                                                                                                                                                                                                                                                                                                                                                                                                                                                                                                                                                                                                                                                                                                                                                                                                          | 16-17    |
| repledaded onfergens de de des propositifique                                                                                                                                                                                                                                                                                                                                                                                                                                                                                                                                                                                                                                                                                                                                                                                                                                                                                                                                                                                                                                                                                                                                                                                                                                                                                                                                                                                                                                                                                                                                                                                                                                                                                                                                                                                                                                                                                                                                                                                                                                                                                  |          |
| even proposano (460-0)                                                                                                                                                                                                                                                                                                                                                                                                                                                                                                                                                                                                                                                                                                                                                                                                                                                                                                                                                                                                                                                                                                                                                                                                                                                                                                                                                                                                                                                                                                                                                                                                                                                                                                                                                                                                                                                                                                                                                                                                                                                                                                         | 18-50-   |
| Englister of the state of the s | 51-55    |
| 2010ට දින්නු දින සඳහා සහ සහ දිරුව් දව (දව දා)                                                                                                                                                                                                                                                                                                                                                                                                                                                                                                                                                                                                                                                                                                                                                                                                                                                                                                                                                                                                                                                                                                                                                                                                                                                                                                                                                                                                                                                                                                                                                                                                                                                                                                                                                                                                                                                                                                                                                                                                                                                                                  | 29-25    |
| 201003gpapSp&InSkinjvSckigograpuSgS:(64-4)                                                                                                                                                                                                                                                                                                                                                                                                                                                                                                                                                                                                                                                                                                                                                                                                                                                                                                                                                                                                                                                                                                                                                                                                                                                                                                                                                                                                                                                                                                                                                                                                                                                                                                                                                                                                                                                                                                                                                                                                                                                                                     | 55:35    |
| o hantspanishozoopika:                                                                                                                                                                                                                                                                                                                                                                                                                                                                                                                                                                                                                                                                                                                                                                                                                                                                                                                                                                                                                                                                                                                                                                                                                                                                                                                                                                                                                                                                                                                                                                                                                                                                                                                                                                                                                                                                                                                                                                                                                                                                                                         | 28-38    |
| schedistrantellinander for the characterists                                                                                                                                                                                                                                                                                                                                                                                                                                                                                                                                                                                                                                                                                                                                                                                                                                                                                                                                                                                                                                                                                                                                                                                                                                                                                                                                                                                                                                                                                                                                                                                                                                                                                                                                                                                                                                                                                                                                                                                                                                                                                   | 39 - 41  |