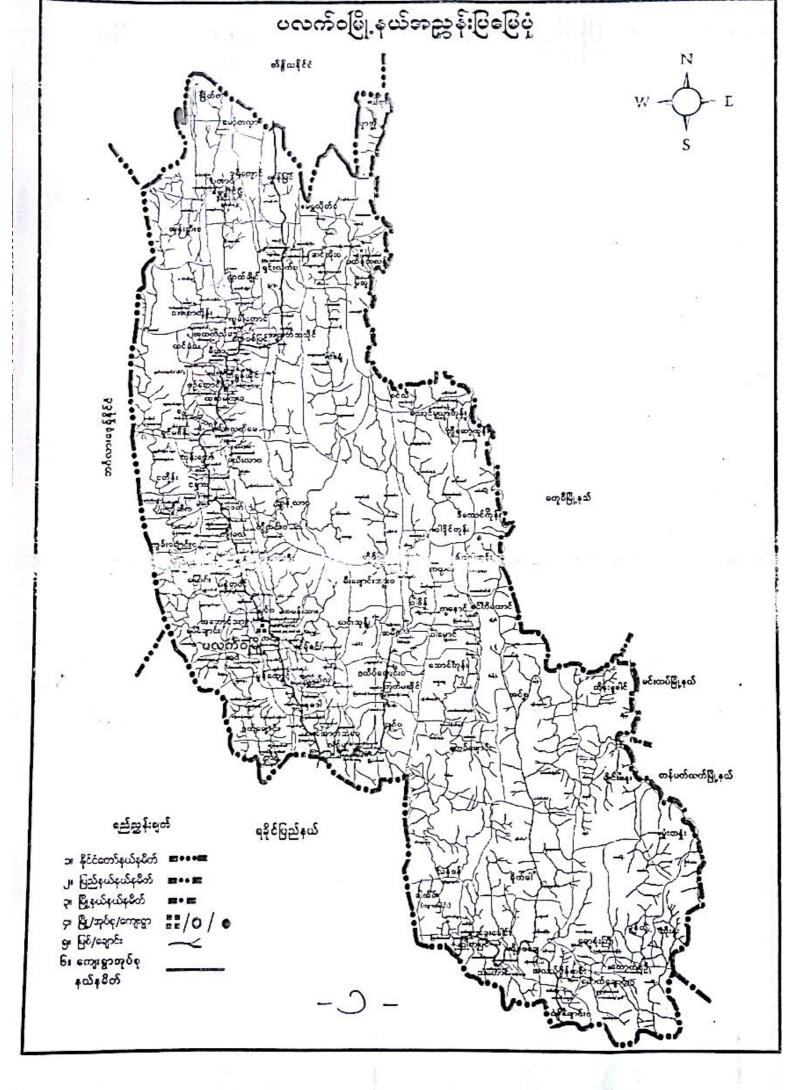

ပြည်ထောင်စုသမ္မတ မြန်မာနိုင်ငံတော်အစိုးရ စိုက်ပျိုးရေး၊ မွေးမြူရေးနှင့် ဆည်မြောင်းဂန်ကြီးဌာန ကျေးလက်ဒေသဖွံ့ဖြိုးတိုးတက်ရေးဦးစီးဌာန

လူထုဗဟိုပြုစီမံကိန်း

(ဒုတိယနှစ်စက်ဝန်း)

ကျေးရွာဖွံဖြိုးရေးအစီအစဉ် Village Development Plan

ရာရီတောင်ကျေးရွာ၊ ရွှေလက်ပကျေးရွာအုပ်စု ပလက်ပမြို့နယ်၊ ချင်းပြည်နယ်

၂၀၁၇ ခုနှစ်၊ ဇွန်လ

| ဟတိကာ                                                      | တပျက်နာ          |
|------------------------------------------------------------|------------------|
| ၁။မြို့နယ်မြေပုံ                                           | <u>S</u>         |
| ၂။ကျေးရွာမြေပုံ(တည်နေရာ)                                   | J                |
| ၃။အုပ်စုတွင်ပါဂင်သောကျေးရွာများစာရင်း                      |                  |
| ၄။ကျေးရွာအခြေခံအချက်အလက်များ(ကျေးရွာသဝိုင်းကြောင်း)        | 4                |
| ၅။လူထုလူးပေါင်ဆါလိုသော လူလူဆန်ဆစ်ခြားနှင့်                 | <u></u> <u> </u> |
| အဘဲဖြတ်ခြင်းလုပ်ငန်ဆဉ်(PSA/PRA)အကျဉ်းချပ်လေား              |                  |
| ၆။ကျေးရွာဖွံ့ဖြိုးရေးအစိအစဉ်အတွက်အသုံးပြုခဲ့သော            | G-20             |
| PRA tools များနှင့်ဟစ်ခုချင်းစီအတွက်သုံးသပ် ချက်များ       |                  |
| ဂု။ကော်မတိပင်များရွေးချယ်ခြင်း <sub>န</sub> င့်            | 08-09            |
| ကျေးရွာဖွံ့ဖြိုးရေးအစီအစဉ်ဆောင်ရွက်မှုမှတ်တမ်းဝါတ်ပုံများ  | ,                |
| ၈။ကျေးဥျာအချက်အလက်(ပုံစံ-၁)                                | <u> </u>         |
| ၉။စီခံကိန်းတော်ဂန်းအချိန်လေား(ပုံစံ-၂)                     | 10-U             |
| ၁၀။ကျေးရွာဖွံဖြိုးရေးဦးစားပေးအစိအစဉ်(ပုံစံ-၃)              | 12-19            |
| ၁၁။ကျေးဂွာအုပ်စုစီပံကိန်းလုပ်ငန်းခွဲရွေးချယ်ခြင်း(ပုံစံ-၄) | 19-16            |
| ၁၂။အစည်းအဂေးမှတ်တမ်းများ                                   | 70-50            |
| ၃။ကက္ကအလိုက်ဦးစားပေးဖွံ့ဖြိုးရေးလုပ်ငန်းစဉ်များ            | 2 <u>J</u>       |
|                                                            |                  |

## त्री eaus eash है जा ग्रम्हि सुर का है.

ကုပ်သည်။ 92 58' 30' တို့တော်ညီမြီး ကလော်ဆရာ မျက်ချာပြဲမွေ ကြောင့်တွေ (၁၉၇၀) လ မောင့်တွင် တည်ရှိ ပါသည်း