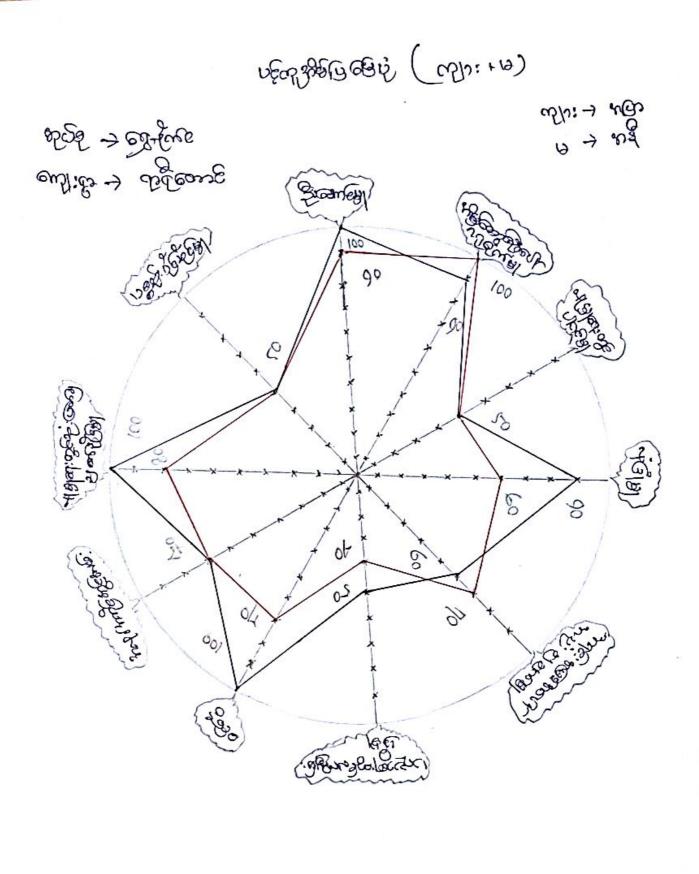

### त्रहेली भुक्ष स्कारी उर्जे अस्त्रीय

- Age ago a പ്രാദ്യ പ്രാദ്യം പ്രദ്യാ ചാർപ്ര പാ ലി Age വേള പ്രേമ്പ് വുട്ടും
- ന പുന്നുക്കാള് പ്രവ്യേഷില്ലാ പരി: ၁၁ സൂർവം മുമി മായ്ലിഡുട്ടേ ഉള് ഉപ്പ് ഉ וצו ההצי היילן: הצי אלו מציפלטי מללט יניתלו פל של משירצי כל של אלו: פו פל אלו: פו פל אלו: פו פו הל אלו: פו פו od BURD De
- B) जिलियां के हिए एक प्रति के न अली का कि भी कि कि विश्वता के कि विश्वता के कि विश्वता के कि हु: wood : जित्रकारहिते शह जो निर्मा हित्या है। हिल्ली हुन्युर हा जित्रकारहित जी निर कि हुन्युर
- (4) vial B B mong. sog, Au soc. Man vo consu of B B B B of ad apply eavegle es or as as as: wal: wo absort sough A de s: Be: eave a be sough ලෑ යේ ් ගුන්නු.
- (3) Les Ales Ales Ales Brown Al Al Roi file stay post of son son is son मुक्टिक्का हर्ताः के अव्हार्थ अर्थः मीर उर विह व्यक्तिं एक स्परित्ते विह कर खा. शु: 1 32 % की की हिंदिय, की की की बहा की मुपता उन्हे.
- (B) Possals uneutros: BB Bo sublisses Als: 352 sublission for wilde: வீழ வுண்டு வண்ணித் அறிப்பா கிய யாவை வேகு அடு அரச் மூரு: Be: vezued ih: esal: essel: An denned i Age: 05 es you उन्हे
- (a) OEEE Per- wall: 578; AD: 000, supli 525: AD: Jes AD: ap: cod By Q: 200 Aishiss. As: we was sy: Due of got explanable. whome do yet of ish: as owe 3. gol 22
- (1) whymic use ung: Dr ordinate & B. B. e. Land of But B.
- ഡ് 59 रुं. खरूरी रीप्य बर्ती 196 @ह: ed पुर्पाता त्र्या , यात्री : महा की नकी कारापुं भीतुं । ब्यायेष awardur ap: awaj anglu 11,500-
- (00) 10 कि. 1 कुटिली के यामी का: शह अभी , जारी की : व्या: वर्ष की कि खेर खेर ही ता कर्ने म