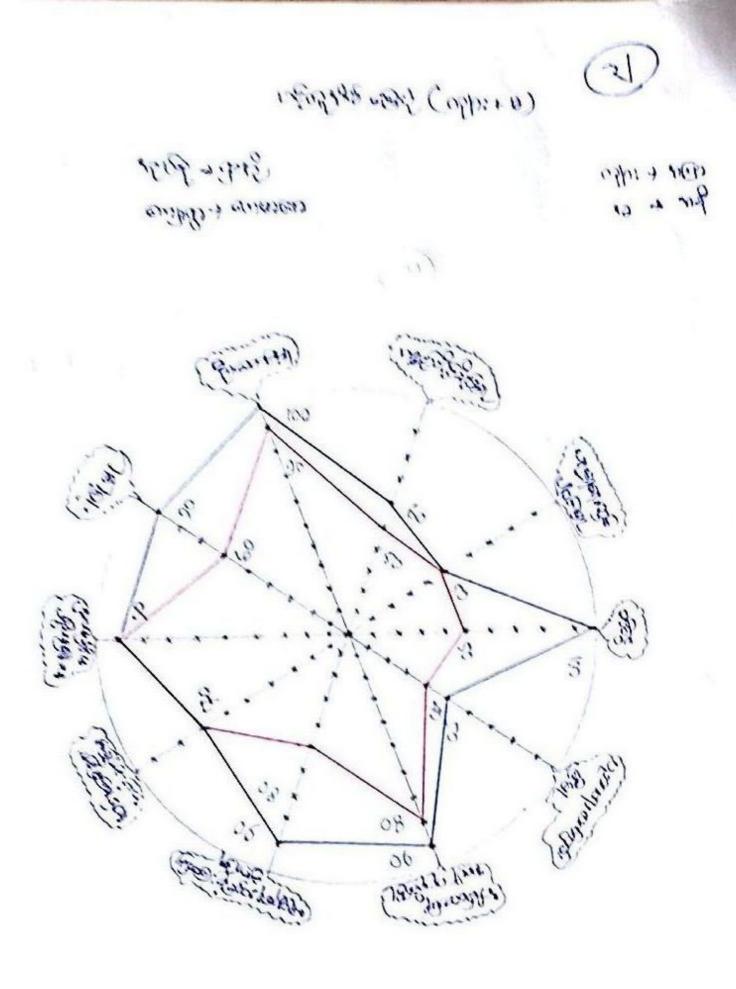

# के हिल्ला लिखेशी अभी में का तथ

#### (1) Com (1) 36 36 36 36 "

0 हार्ड क्ष क्षिता नाम त्या हार कि ए। स्टिन क्ष्मित क्षित क्ष्मित क्ष

#### 6) डाईडियोह टर "

Sur Dug. seen when on ope d d age age of when were some age age of the sur operation of surface of the surface

(3) - क्विप्रकिश्चित्रिक्ष कि: श्री

(1) - non gr: 01: 2/3/6 yax: 2n6

Any oped the duled some than al But bench to thing and under the many of the some of the constraint of