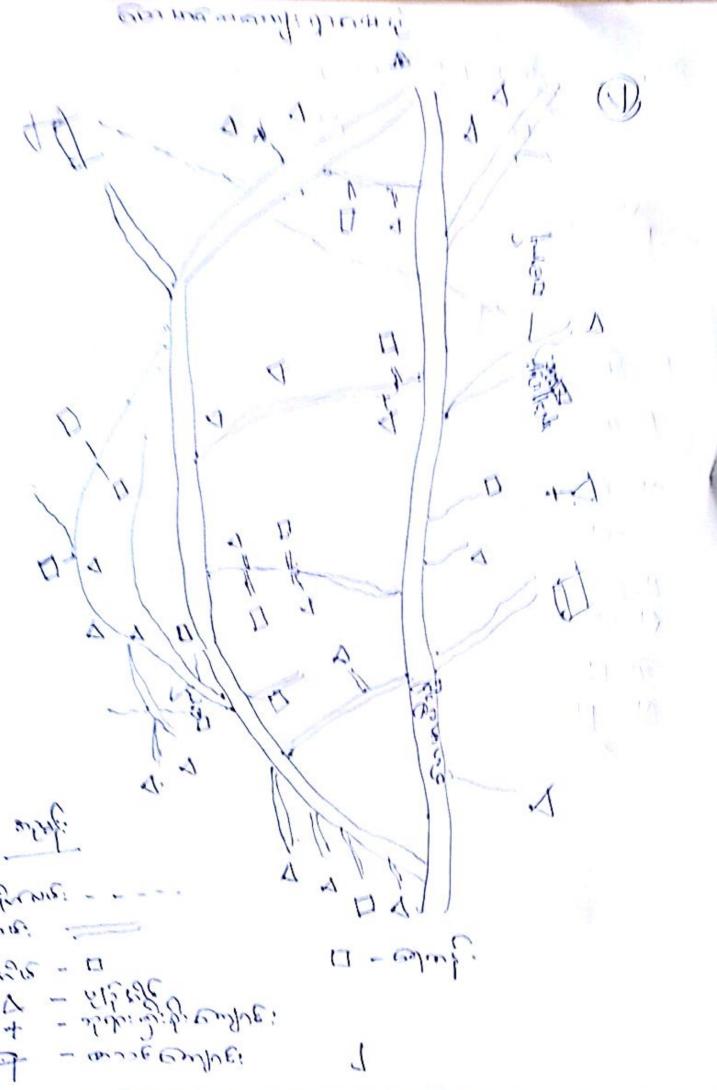

# 20 fall consone when ender

| ewlidual28द्यातर्थ2 | 56   | · EWKBBAD | स्थात्त्र<br>स्थापक |
|---------------------|------|-----------|---------------------|
|                     | SII. | Ib of     | .93                 |
| They                | Jn   | 6kn un C  | 20                  |
|                     | 2"   | 600 ආ 600 | 29                  |