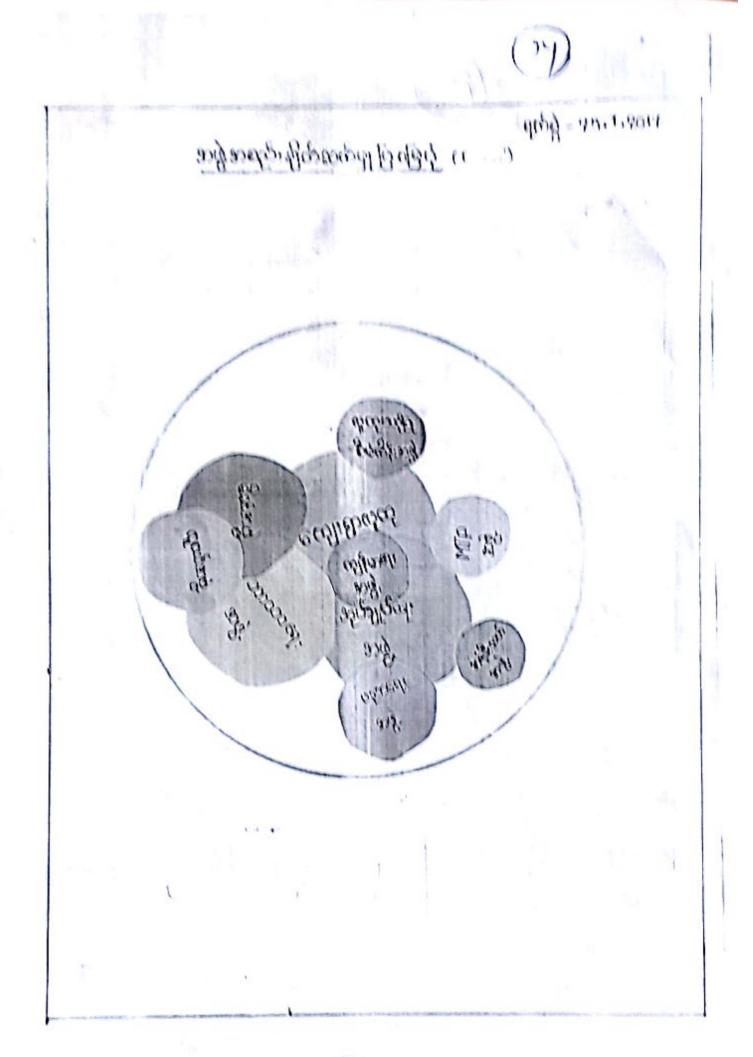

क्ष्यहः ४७७७७०० में १ १ १ १५७७ ।

D- Le g. " " ybed: b ou de gray: ed . ded त्रि हु: वी: बाल्स पीर्धिहिती स्मार्थित कि कि कि कि कार कार പ്യവുള്ള പ്രാവിച്ചു വള്ള വാട്ട് വിച്ചു .

J-8: 9: 4: " " nop: nop: sourced; easternop: / 4/30. mg

मार्थितुः अव्यक्षात्र कीय: की ट्ये दे टर श्रामित्रः

B - 8: @ al. 1. 68: @ al. whole As ale was & g. g. al. var es: @1 @@: Andows ulbled: solve view anous ON 1 ON 1 2 Day als o started of ON 12/20

( . Me med: " " Me med: ex en of als of of en. शु: की: उत्तानीति en: म्हिकी. क्रेडिकेट अन्तान ती

இक्रि. Jon es 3. ही पात्रक

· nowed: " " were als nowed, with age edged. 3. 2 en 3 d n 3. 20

@ - wowed: . . adopost wow as of which of Als: Opole: word: Ste suftemp: seen compargi Bg: cos gd North

East to proceed to the with with the safe of the sail of some of the sail of t