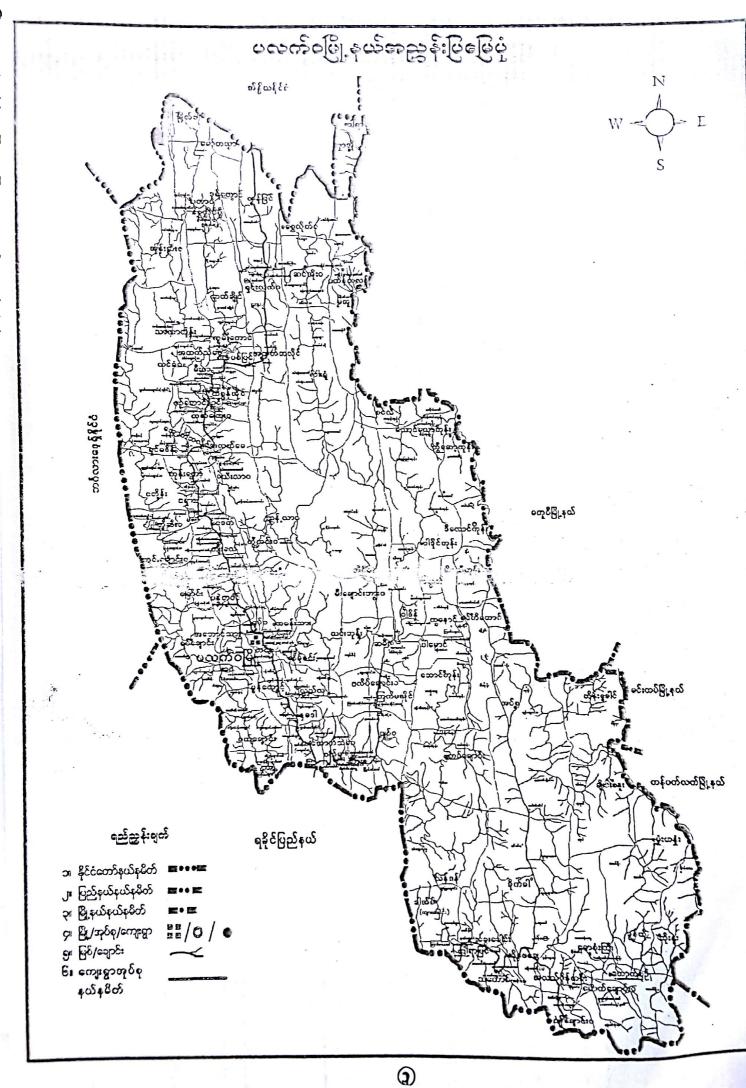

ဆတ်တလာဂကျေးရွာ၊ သာယာကုန်းကျေးရွာအုပ်စု ပလက်ဂမြို့နယ်၊ ချင်းပြည်နယ်

၂၀၁၇ ခုနှစ်၊ ဇွန်လ

|   | မာဝာ်ကာ                                                   |              |
|---|-----------------------------------------------------------|--------------|
|   | 6909000                                                   | စာမျက်နှာ    |
|   | ာ၊မြို့နယ်မြေပုံ                                          | 0            |
|   | ၂။ကျေးရွာမြေပုံ(တည်နေရာ)                                  |              |
|   | ၃။အုပ်စုတွင်ပါဂင်သောကျေးရွာများစာရင်း                     | <u>, </u>    |
|   | ၄။ကျေးရွာအခြေခံအချက်အလက်များ(ကျေးရွာသမိုင်းကြောင်း)       | <u>G</u>     |
|   | ၅။လူထုပူးပေါ်သောလူမှုဆန်ဆစ်ခြင်းနှင့်                     | 0            |
|   | အကဲဖြာာ်ခြင်းလုပ်ငန်းစဉ်(PSA/PRA)အကျဉ်းချပ်ဖယား           |              |
|   | ၆။ကျေးရွာဖွံ့ဖြိုးရေးအစိအစဉ်အတွက်အသုံးပြုခဲ့သော           | G_7 <b>G</b> |
|   | PRA tools များနှင့်တစ်ခုချင်းစိအတွက်သုံးသပ် ချက်များ      |              |
|   | ၇။ကော်မတီဂင်များရွေးချယ်ခြင်း <sub>နှ</sub> င့်           | Q08-10       |
|   | ကျေးရွာဖွံဖြိုးရေးအစိအစဉ်ဆောင်ရွက်မှုမှတ်တမ်းဝါတ်ပုံများ  |              |
|   | ၈။ကျေးရွာအချက်အလက်(ပုံစံ-၁)                               | <u></u>      |
|   | ၉ ႏႊဘီ႕။စက်ဝန်းအချခန္နလယား(ပုံပံ-၂)                       | 17-18        |
|   | ၁၀။ကျေးရွာဖွံဖြိုးရေးဦးစားပေးအစိအစဉ်(ပုံစံ-၃)             | 75-70        |
| ; | ာ။ကျေးရွာအုပ်စုစိမံကိန်းလုပ်ငန်းခွဲရွေးချယ်ခြင်း(ပုံစံ-၄) | 16-20        |
| ( | ာ၂။အစည်းအဂေးမှတ်တမ်းများ                                  | 50-35        |
| C | ာ၃။ဂာက္ဇာအလိုက်ဦးစားေပးဖွံဖြိုးရေးလုပ်ငန်းစဉ်များ         | 36-53        |
|   |                                                           | · · ·        |