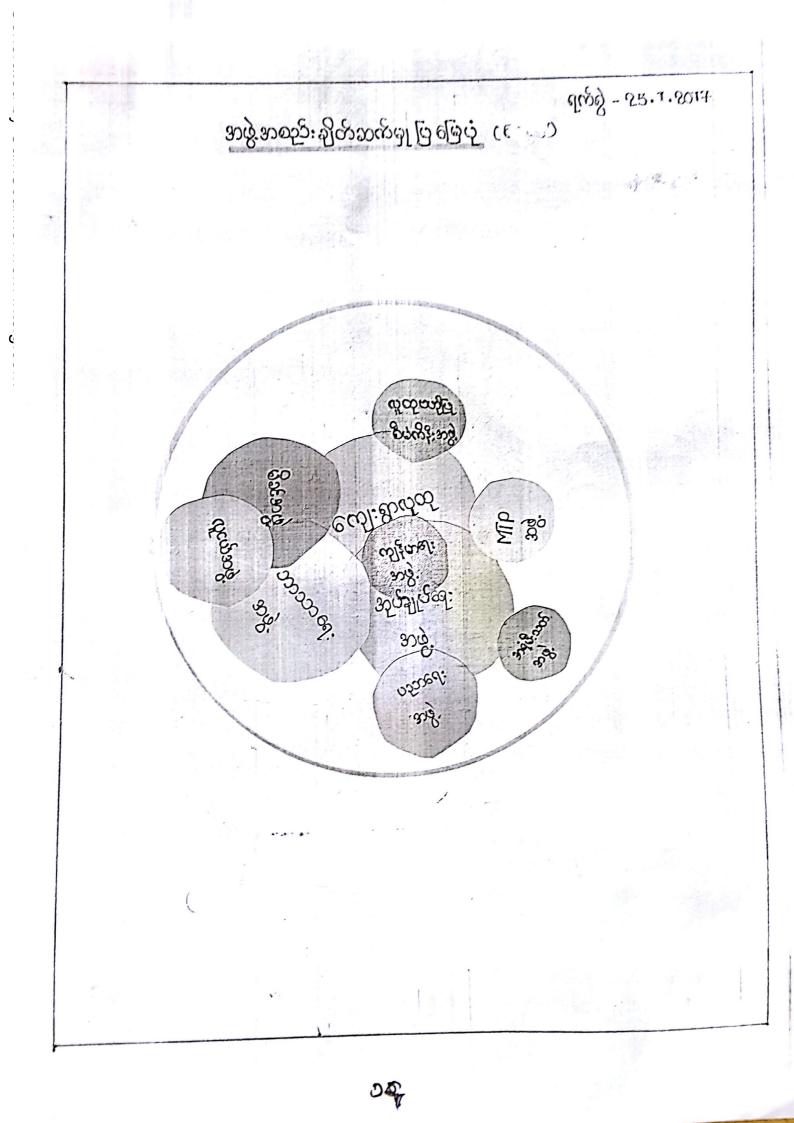

# ပင့်ကုဆိစ်စြေပုံ သုံးသပ် စြင်း

္ျမႈလင္း မြၽးနစ္ခိ ာက္မႈေက္ခုင္လဲက္ကလြာပ္ခံမဲ့မဲ့မဲ့မဲ့မဲ့ေလွ်ာင္နာပဲ မဲက္မေးကြာက္ခြဲကို ္ျမွင္အတြဲးသူ "င်င္မလေပြားလေးက္ခုင္က်းျမႈကော အေၾးမြာလ္ ကြားခ်ိုင္ကေနပိုင္ရမ်ားစားလင္မေျခေနေနေနဲ့ ေလ်ာက္ ေလ်ာက္ခ်ေရာဂါထားေရာလာဝဲဆိုလ္ (၃)၊ ႏျားလင္ရမာ (၂) မဲဆီကျမားစားလ နိုင္လေလ်က္ကက ေက်ာ္ ကျောကာ စလင္းရွိေပးသိတ္ကြဲ။ မ ဒဝပြဲဒီလ ႏူးသိတ္ က ျောျမင္မက (၂) ျမင္မာကိုျငိုက္ရမွာ ႏိုင္ငံကိုပင္ေ မင္လာလုပ္ခ်ေရာက္ခ်ေတာ့ကို မ ဒဝပြဲဒီလ ႏူးလွယ္ကျမင္မကို (၂) ျမင္မာကိုျငိုက္ရမွာ ႏိုင္ငံကိုပ္ေရာက္ ရွိတို႔ေရာက္ကေရာ ေလာက္ကေရာက္ကက္ရက္ နိုင္ရမ္းကို ေက်ာက္ခြဲကို ကိုက္ခ်ေရာက္က ကို ကိုက္ရောက္ကေရာက္ကေရာက္ကကို ကိုက္ရက္ကက္ရမ္ကတို႔ (၂)

ခြင့် နာမျိုးဘစ္စားများနေ ထုန်းထည့်မျို့မျာသွင့် စပ် စကြားတွေ မြိုပ်ပျာသည်။

Generated by CamScanner from intsig.com

အဖွဲ့အသွားချိတ်စက် ရှမြေမြောံ့သုံးသာ်ရက်

<u> અનુ અબ્દે આ પે સ્ટ્રાય સ્ટ્રે છે</u> ગયા છે છે.