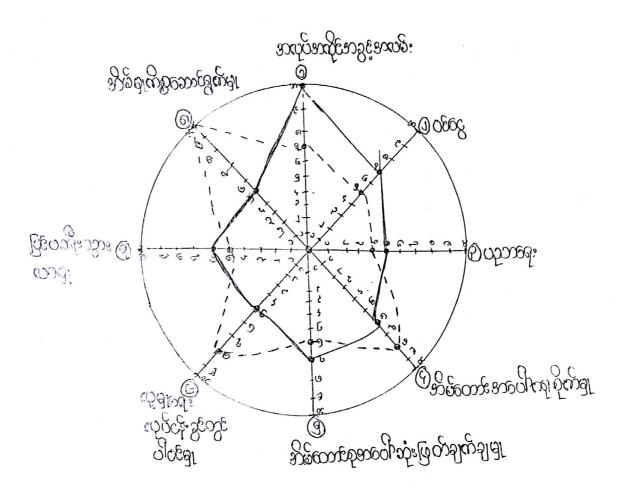

# ပင့်ကုဆိစ်စြေပုံ သုံးသပ် စြင်း

္ျမႈလင္း မြၽးနစ္ခိ ာက္မႈေက္ခုင္လဲက္ကလြာပ္ခံမဲ့မဲ့မဲ့မဲ့မဲ့ေလွ်ာင္နာပဲ မဲက္မေးကြာက္ခြဲကို ္ျမွင္အတြဲးသူ "င်င္မလေပြားလေးက္ခုင္က်းျမႈကော အေၾးမြာလ္ ကြားခ်ိုင္ကေနပိုင္ရမ်ားစားလင္မေျခေနေနေနဲ့ ေလ်ာက္ ေလ်ာက္ခ်ေရာဂါထားေရာလာဝဲဆိုလ္ (၃)၊ ႏျားလင္ရမာ (၂) မဲဆီကျမားစားလ နိုင္လေလ်က္ကက ေက်ာ္ ကျောကာ စလင္းရွိေပးသိတ္ကြဲ။ မ ဒဝပြဲဒီလ ႏူးသိတ္ က ျောျမင္မက (၂) ျမင္မာကိုျငိုက္ရမွာ ႏိုင္ငံကိုပင္ေ မင္လာလုပ္ခ်ေရာက္ခ်ေတာ့ကို မ ဒဝပြဲဒီလ ႏူးလွယ္ကျမင္မကို (၂) ျမင္မာကိုျငိုက္ရမွာ ႏိုင္ငံကိုပ္ေရာက္ ရွိတို႔ေရာက္ကေရာ ေလာက္ကေရာက္ကက္ရက္ နိုင္ရမ္းကို ေက်ာက္ခြဲကို ကိုက္ခ်ေရာက္က ကို ကိုက္ရောက္ကေရာက္ကေရာက္ကကို ကိုက္ရက္ကက္ရမ္ကတို႔ (၂)