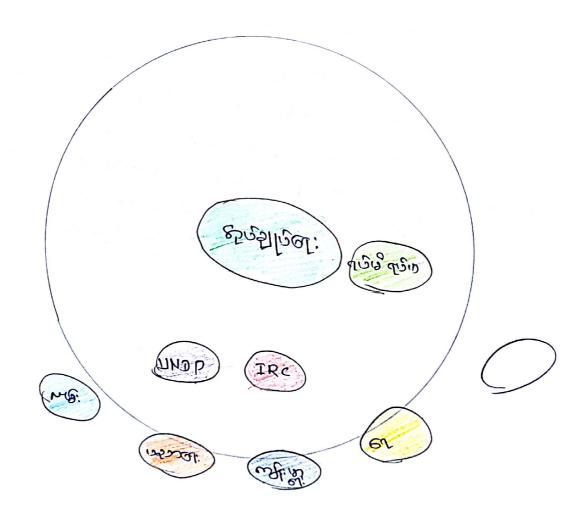

## వార్కర్త కుడ్కి పురక్తి (ప్రిక్టి క్రిట్ రియా): ప్రాక్ట్రి ప్రాక్ట్ ప్రాక్ట్రి ప్రాక్ట్రి ప్రాక్ట్రి ప్రాక్ట్రి ప్రాక్ట్రి ప్రాక్ట్ ప్రాక్ట్రి ప్రాక్ట్రి ప్రాక్ట్ ప్రాక్క్ ప్రాక్ట్ ప్రాక్ట్ ప్రాక్ట్ ప్రాక్ట్ ప్రాక్క్ ప్ట్ ప్రాక్క్ ప్రాక్ట్ ప్రాక్క్ ప్రాక్క్ ప్రాక్క్ ప్రాక్క్ ప్రాక్క్ ప్రాక్క్ ప్రాక్క్ ప

గ్రామాన్నా. శ్రించిల్లో నార్వా గడ్: ఎస్ట్ మీ. క్రిణ్ ము 1 జుగ్యాన్ లువార్కు వాహ్హేస్త్రే శ్రీబల్లమ్ వ్యాత్తిక్ శ్రీజ్ ఇక్కి జెక్కి జాల్పు జార్వార్య్ జా మడ్ ని ఇంక్ స్వేమి: మాలు గ్రాములు 17, అమికికి కారా కోటుక్ శ్రీ క్రిత్: శ్రింత్రాలు లాహును