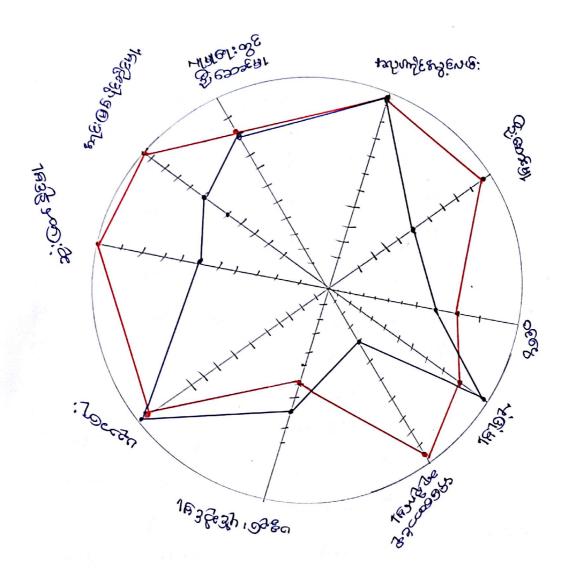

P. ONE ESP

૭-<del>૧</del>૦:નું:લ્વુ:ક્યા;

· कियों के के कि कि कि कि कि कि के कि कि के कि - (سود: بوئو) ميرة عون ؛ على المراصلة : عود على على -भक्षकः कः तमक्टिः नाकुटः जी०६ ९३० त्याम्राक्यकः अभुटः (PRA) শाक्यमुरकाहः जीठहका माधाक्षेत्रकाहरः क्टेर्या कि reisef: 88 (PRA/PSA) Smals: 21/15 moss. िक्रक्तक्टें: ट्रिंकाः कि कि हैं है जी: मुखिहः (के हिंहे) ् कुट्टिहिक्क, लाः है फलेंकिन हैं। अडिहिः हैं के कि कि कि हैं भिः जिन्नी कि - 6મ્યુ!મુહ્ય અન્યભાગે હ્યાપ્રમૃત્ર હ્યુ: કુદ: - पर्ना भीत काः। ध निरम न्यः या जिहः - कियाः कुर्धः हो स्थान किया किया किया हो । मुजीय मिलिक प्रक्षिःकः Om कि कि । एक अले कि कि Besson ) Graft