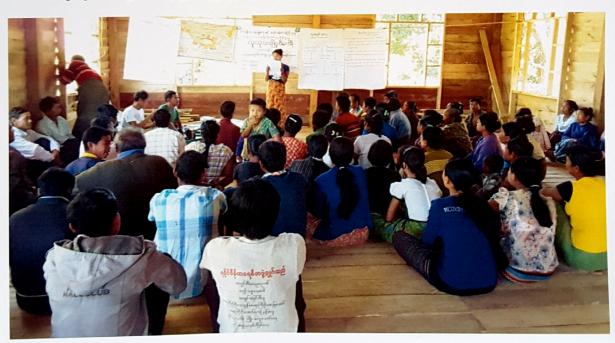

#### ထုမျှဆန်းစစ်ခြင်း ဘကျဉ်းချုပ် ထယား

अप्स्किए की कुंड - न्याः (२२)  $\alpha$  (२६) ध्यहः (७०) धिय्र ।  $\alpha$  श्याः क्षेत्र - ब्येपहिष्ठे । ब्येप्ट्र ।  $\alpha$  श्याः क्षेत्र -  $\alpha$  श्याः क्षेत्र ।  $\alpha$  श्याः क्षेत्र -  $\alpha$  श्याः क्षेत्र ।  $\alpha$  श्याः क्षेत्र -  $\alpha$  श्याः क्षेत्र ।  $\alpha$  श्याः क्षेत्र ।