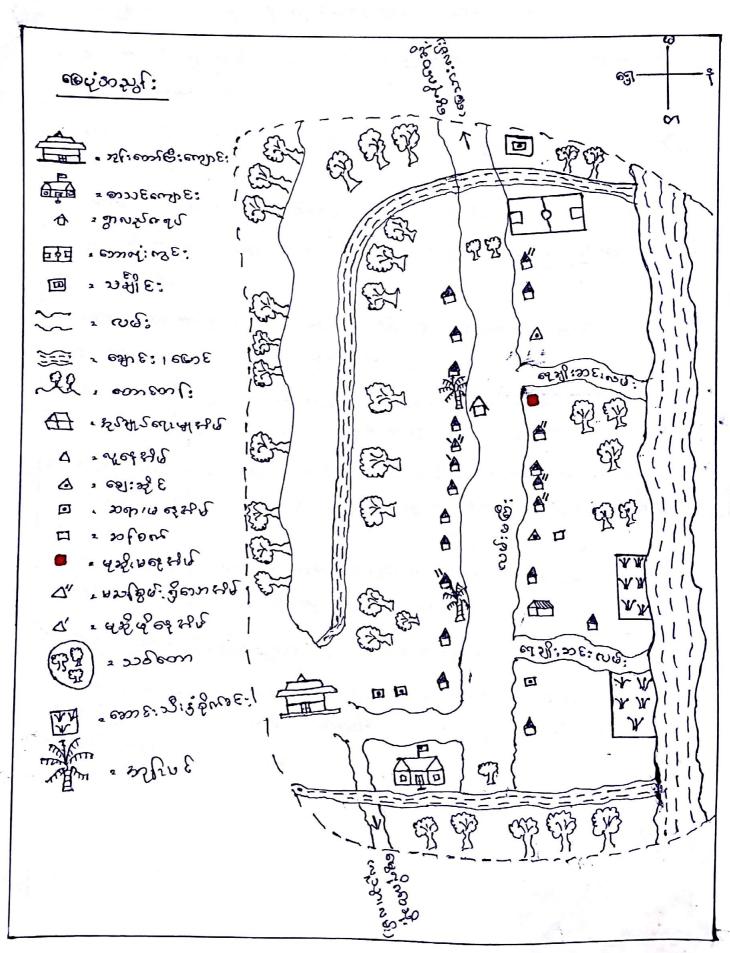

ကိုပႏႀာသုံးဨ၊ယာ @၊က်ဂ္ဉာ့ ၅ သဘ်ဥ္ပ

Proof 3 & Of 27 First shift some of  $\mathcal{U}_{\mathcal{U}}$  or  $\mathcal{F}_{\mathcal{U}}$ ,  $\mathcal{U}_{\mathcal{U}}$  or  $\mathcal{F}_{\mathcal{U}}$ ,  $\mathcal{U}_{\mathcal{U}}$  or  $\mathcal{F}_{\mathcal{U}}$ ,  $\mathcal{U}_{\mathcal{U}}$  or  $\mathcal{F}_{\mathcal{U}}$ ,  $\mathcal{U}_{\mathcal{U}}$  or  $\mathcal{F}_{\mathcal{U}}$  or  $\mathcal{F}_{\mathcal{U}$ 