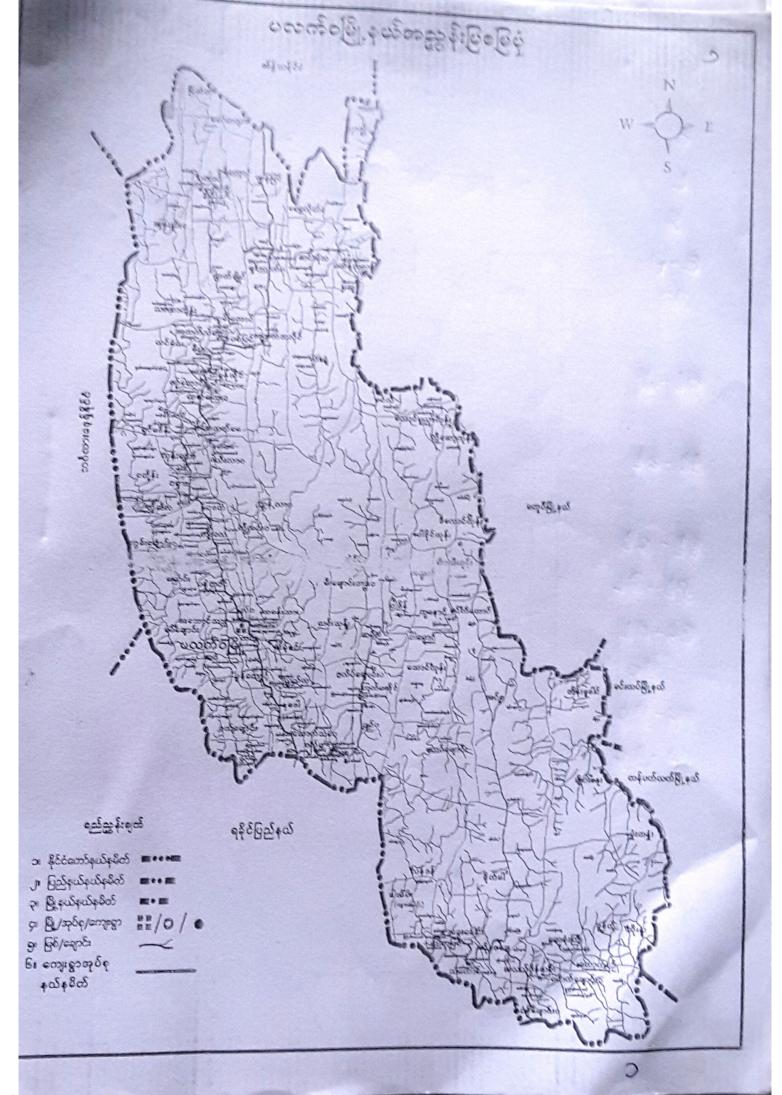

မောင်ရွာကျေးရွာ၊ ပန်ချောင်းပကျေးရွာအုပ်စု ပလက်ဝမြို့နယ်၊ ချင်းပြည်နယ်

တနိုစ္စ ၊စိန္န္ရ ၇၀၀၂

Generated by CamScanner from intsig.com

| ာ။မြို့နယ်မြေပုံ                                            | equeros |
|-------------------------------------------------------------|---------|
| ၂။ကျေးရွာမြေပုံ(တည်နေရာ)                                    |         |
| ခု။အုစ်စုတွင်ပါပင်သောဂေျးရွာများစာရင်                       | U       |
| မှ။ကျေးရွာအခြေခံအချက်အလက်များ(ကေးကာခုနှိန် ြ                |         |
| Aleosooperse                                                | 9-9.    |
| Sangery School (PSA/PRA) 3200 State Colors                  | 6       |
| ၆။ကျေးရွာဖွံ့ဖြိုးရေးအစီအစဉ်အတွက်အသုံးပြုခဲ့သော             | -       |
| PRA tools များနှင့်တစ်ခုချင်းစီအတွက်သုံးသပ် ချက်များ        | 5-10    |
| ၇။ကော်မတိဝင်များရွေးချယ်ခြင်းနှင့်                          | 1- 11   |
| ကျေးရွာဇွံဖြိုးရေးအစီအစဉ်ဆောင်ရွက်မှုမှတ်တမ်းဝါတ်ပုံများ    | 72-77   |
| ၈။ကျေးရွာအချက်အလက်(ပုံစံ-၁)                                 | 12-10   |
| ၉။စီခံဂဒိန်းစဂSဝန်းအချိန်ဇယား(ပုံစံ-၂)                      | 12-19   |
| ဝဝ။ကျေးရွာဖွံ့ဖြိုးရေးဦးစားပေးအစီအစဉ်(ပုံစံ-၃)              | 76-75   |
| ာ၁။ကျေးရွာအုပ်စုစီမံကိန်းလုပ်ငန်းခွဲရွေးချယ်ခြင်း(ပုံစံ-၄)  | 70-20   |
| ၂။အစည်းအပေးမှတ်တမ်းများ                                     |         |
| ၇။ကက္ကအလိုက်ဦးစားပေးဖွံ့ဖြိုးရေးလုပ်ငန်းစဉ် <sub>များ</sub> | 55-30   |
| and thereby                                                 | 28-50   |