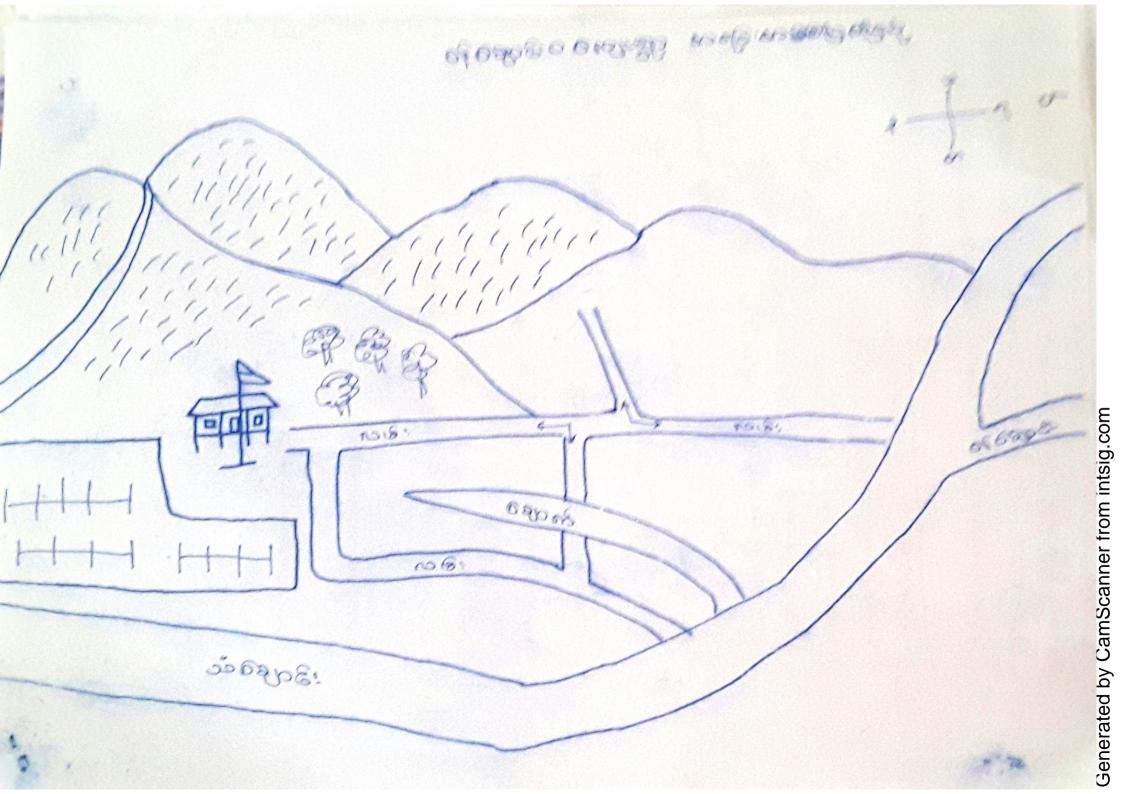

Generated by CamScanner from intsig.com

A STREET He hast gove easeed to be web. of agos: adga fo erase out ab of etter o euslit

A STATISTICS

2

Generated by CamScanner from intsig.com

Oposof as we day theat of Mussoy when populater නාල ගුනතු. නහාත්, ම ලද ශ්ෂාන නොළ ලිනාග නන්න නොමුණි 