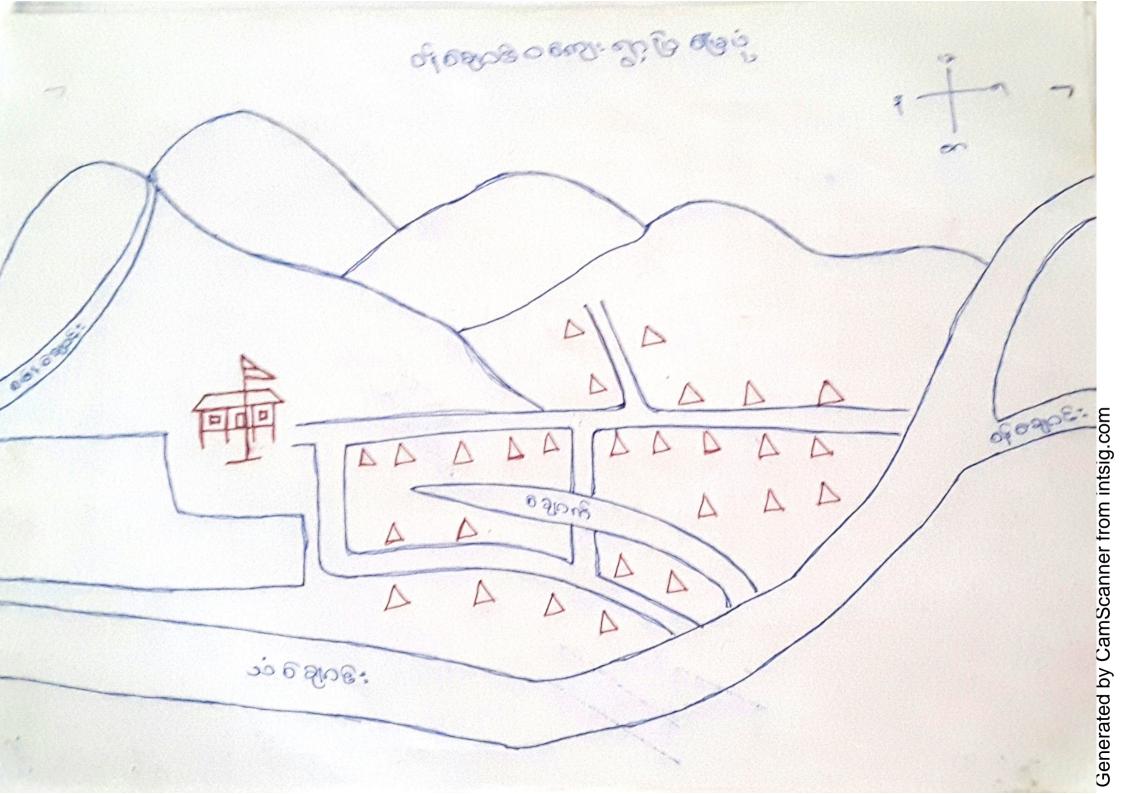

Generated by CamScanner from intsig.com

A STREET He hast gove easeed to be web. of agos: adga fo erase out ab of etter o euslit

A STATISTICS

2

Generated by CamScanner from intsig.com

Oposof as we day theat of Mussoy when populater නාල ගුනතු. නහාත්, ම ලද ශ්ෂාන නොළ ලිනාග නන්න නොමුණි 