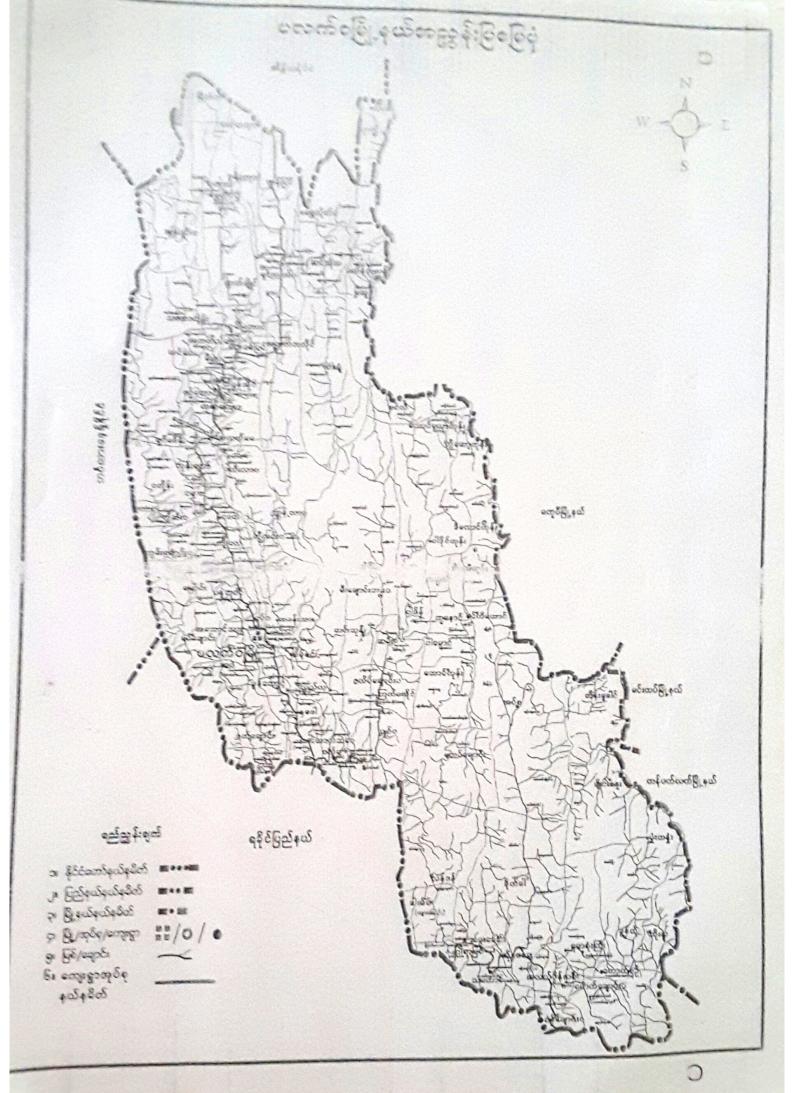

ဝန်ချောင်းဝကျေးရွာ၊ ဝန်ချောင်းဝကျေးရွာအုပ်စု ပလက်ဝမြို့နယ်၊ ချင်းပြည်နယ်

၂၀၁၇ ခုနှစ်၊ ဇွန်လ

භාංගිගා

| ာ။မြို့နယ်မြေပုံ                                                         | osycospo |
|--------------------------------------------------------------------------|----------|
| ၂။ကျေးရွာမြေပုံ(တည်နေရာ)                                                 | 0        |
| ၃။အုပ်စုတွင်ပါဂင်သောကျေးရွာများစာရင်း                                    | - J      |
| ၄။ကျေးရွာအခြေခံအချက်အလက်များ(ခကျးမွာသမိုင်းကြောင်း)<br>စူလက္ကာကုိင်္ချာန | 5        |
| ၅။ လူထုပူးပေါင်ဆာင်သော လူမှုဆန်းစစ်ခြင်းနှင့်                            | 9-9      |
| အာကဲဖြတ်ခြင်းလုပ်ငန်းစဉ်(PSA/PRA)အာကူဦးချပ်တယား                          | 6        |
| ၆။ကျေးရွာဖွံ့ဖြိုးရေးအစိအစဉ်အတွက်အသုံးပြုခဲ့သော                          | 8 - 10   |
| PRA tools များနှင့်တစ်ခုချင်းစီအတွက်သုံးသပ် ချက်များ                     | J-70     |
| ၇။ကော်မတီဂင်များရွေးချယ်ခြင်းနှင့်                                       | 10 11    |
| ကျေးရွာဖွံဖြိုးရေးအစီအစဉ်ဆောင်ရွက်မှုမှတ်တမ်းဓါတ်ပုံများ                 | 70-77    |
| ၈။ကျေးရွာအချက်အလက်(ပုံစံ-၁)                                              | 15-72    |
| ဗက်မီကိန်းခက်ဂန်းအချိန်ဇယား(ပုံစံ-၂)                                     | 16-12    |
| ၁၀။ကျေးရွာဖွံဖြိုးရေးဦးစားပေးအစီအစဉ်(ပုံစံ-၃)                            | 70-55    |
| ၁၁။ကျေးရွာအုပ်စုစီမံကိန်းလုပ်ငန်းခွဲရွေးချယ်ခြင်း(ပုံစံ-၄)               |          |
| ၁၂။အစည်းအပေးမှတ်တမ်းများ                                                 | 29-26    |
| ၁၃။ကက္ကအလိုက်ဦးစားပေးဖွံ့ဖြိုးရေးလုပ်ငန်းစဉ်များ                         | 55-50    |