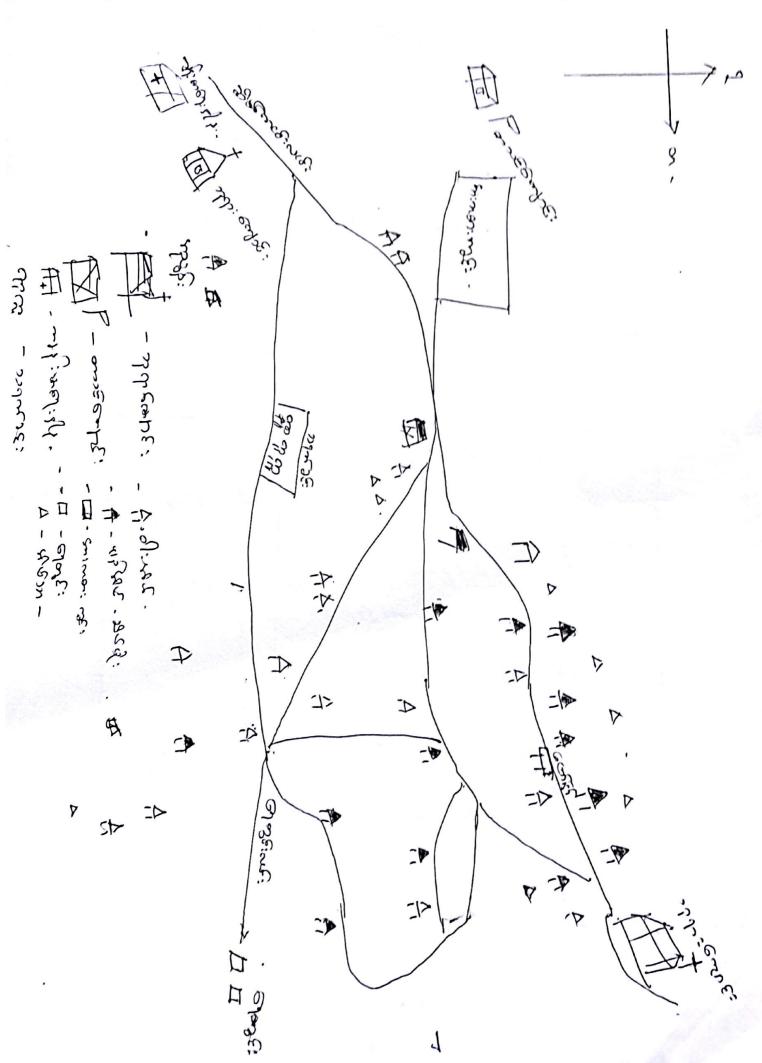

## Lize 25 you con out; tooks. out. .

|            |     | The state of the s |       |
|------------|-----|--------------------------------------------------------------------------------------------------------------------------------------------------------------------------------------------------------------------------------------------------------------------------------------------------------------------------------------------------------------------------------------------------------------------------------------------------------------------------------------------------------------------------------------------------------------------------------------------------------------------------------------------------------------------------------------------------------------------------------------------------------------------------------------------------------------------------------------------------------------------------------------------------------------------------------------------------------------------------------------------------------------------------------------------------------------------------------------------------------------------------------------------------------------------------------------------------------------------------------------------------------------------------------------------------------------------------------------------------------------------------------------------------------------------------------------------------------------------------------------------------------------------------------------------------------------------------------------------------------------------------------------------------------------------------------------------------------------------------------------------------------------------------------------------------------------------------------------------------------------------------------------------------------------------------------------------------------------------------------------------------------------------------------------------------------------------------------------------------------------------------------|-------|
| చ్చర్త     |     | <i>७५१: वै</i> ११०:                                                                                                                                                                                                                                                                                                                                                                                                                                                                                                                                                                                                                                                                                                                                                                                                                                                                                                                                                                                                                                                                                                                                                                                                                                                                                                                                                                                                                                                                                                                                                                                                                                                                                                                                                                                                                                                                                                                                                                                                                                                                                                            |       |
| 3/ E: 841: |     | ની દઃ ૭મ : ૭ન્મ : છે.                                                                                                                                                                                                                                                                                                                                                                                                                                                                                                                                                                                                                                                                                                                                                                                                                                                                                                                                                                                                                                                                                                                                                                                                                                                                                                                                                                                                                                                                                                                                                                                                                                                                                                                                                                                                                                                                                                                                                                                                                                                                                                          |       |
|            |     | नृष्टुिट: ©जा : कि<br>१८ १४ : -                                                                                                                                                                                                                                                                                                                                                                                                                                                                                                                                                                                                                                                                                                                                                                                                                                                                                                                                                                                                                                                                                                                                                                                                                                                                                                                                                                                                                                                                                                                                                                                                                                                                                                                                                                                                                                                                                                                                                                                                                                                                                                |       |
|            |     | 25,09: ent: dr.<br>eseone: ent: dr.                                                                                                                                                                                                                                                                                                                                                                                                                                                                                                                                                                                                                                                                                                                                                                                                                                                                                                                                                                                                                                                                                                                                                                                                                                                                                                                                                                                                                                                                                                                                                                                                                                                                                                                                                                                                                                                                                                                                                                                                                                                                                            |       |
|            |     | ની!સ્ટુખ્ધા-યેપ-<br>ઝુલ્યુ હુખ્બ : પૈપ                                                                                                                                                                                                                                                                                                                                                                                                                                                                                                                                                                                                                                                                                                                                                                                                                                                                                                                                                                                                                                                                                                                                                                                                                                                                                                                                                                                                                                                                                                                                                                                                                                                                                                                                                                                                                                                                                                                                                                                                                                                                                         |       |
|            | 175 | 49050W;32.                                                                                                                                                                                                                                                                                                                                                                                                                                                                                                                                                                                                                                                                                                                                                                                                                                                                                                                                                                                                                                                                                                                                                                                                                                                                                                                                                                                                                                                                                                                                                                                                                                                                                                                                                                                                                                                                                                                                                                                                                                                                                                                     | * 5.4 |
|            |     |                                                                                                                                                                                                                                                                                                                                                                                                                                                                                                                                                                                                                                                                                                                                                                                                                                                                                                                                                                                                                                                                                                                                                                                                                                                                                                                                                                                                                                                                                                                                                                                                                                                                                                                                                                                                                                                                                                                                                                                                                                                                                                                                |       |
|            |     |                                                                                                                                                                                                                                                                                                                                                                                                                                                                                                                                                                                                                                                                                                                                                                                                                                                                                                                                                                                                                                                                                                                                                                                                                                                                                                                                                                                                                                                                                                                                                                                                                                                                                                                                                                                                                                                                                                                                                                                                                                                                                                                                |       |