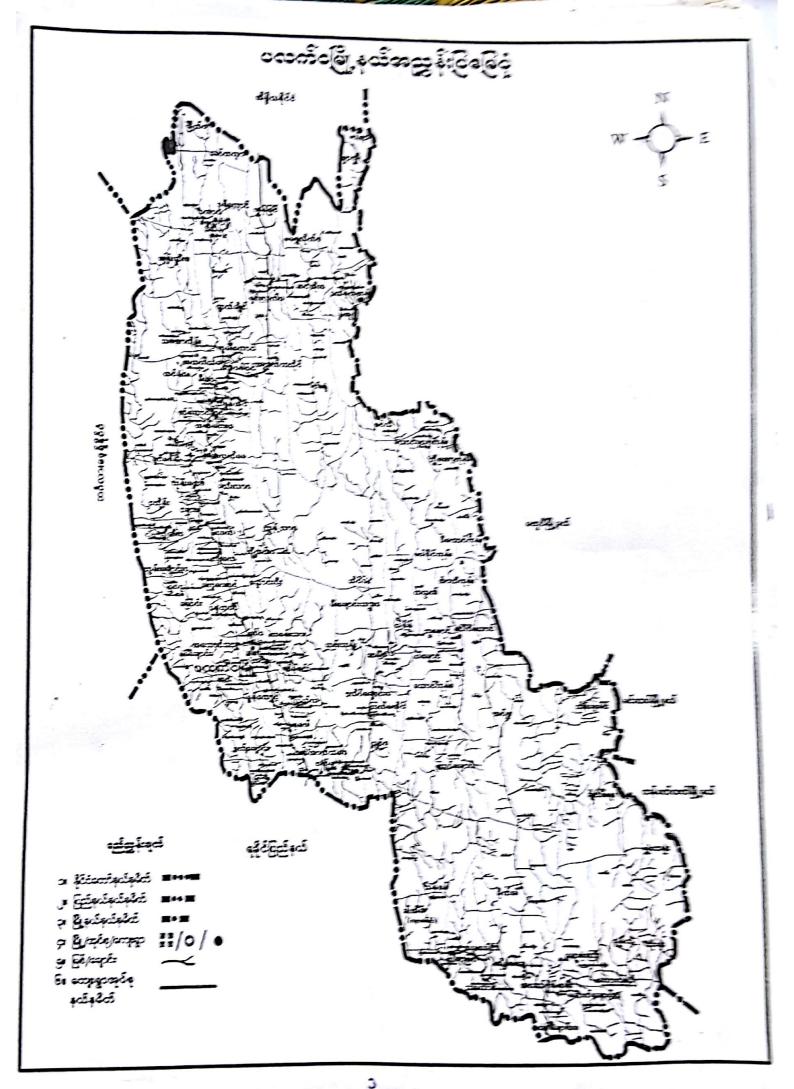

ပုံဒေါကျေးရွာ၊ ချိုင့်စနူးကျေးရွာအုပ်စု ပလက်ပမြို့နယ်၊ ချင်းပြည်နယ်

၂၀၁၇ ခုနှစ်၊ ဇွန်လ

| enone.                                                     |         |
|------------------------------------------------------------|---------|
| හාරහිතා                                                    | တမျက်နာ |
| ားမြို့နယ်မြေပုံ                                           | 3       |
| ၂။ကျေးရွာမြေပုံ(တည်နေရာ)                                   | 1       |
| ၃။အုပ်စုတွင်ပါဂင်သောကျေးရွာများစာရင်း                      | ?       |
| ၄။ကျေးရွာအခြေခံအချက်အလက်များ(ကျေးရွာသမိုင်းကြောင်း)        | 4       |
| ၅။လူထုပူးပေါင်းပါလ်သော လူမှုဆန်းစစ်ခြင်းနှင့်              | G       |
| အကဲဖြတ်ခြင်းလုပ်ငန်းစဉ်(PSA/PRA)အကျဉ်းချပ်လယား             |         |
| ၆။ကျေးရွာဖွံ့ဖြိုးရေးအစီအစဉ်အတွက်အသုံးပြုခဲ့သော            | 2       |
| PRA tools ျားနှင့်တစ်ခုချင်းစီအတွက်သုံးသပ် ချက်များ        |         |
| ၇။ကော်မတီဂင်များရွေးချယ်ခြင်းနှင့်                         | 70      |
| ကျေးပွာဇွဲဖြိုးရေးအဝိအစဉ်ဆောင်ရွက်မှုမှတ်တမ်းဝါတ်ပုံများ   |         |
| စ။ကျေးရွာအချက်အလက်(ပုံစံ-၁)                                | 75      |
| (၂) ကို ကို ကောင်း မြန်မောက် (ပိုစ်-၂)                     | JE      |
| ၁၀။ကျေးရွာဖွံ်မြိုးရေးဦးစားပေးအစီအစဉ်(ပုံစံ-၃)             | 10      |
| ၁၁။ကျေးရွာအုပ်ဝုစီဒံကိန်းကုပ်ငန်းခွဲရွေးချယ်ခြင်း(ပုံစံ-၄) | 20      |
| ၁၂။အစည်းအဂေးမှတ်တမ်းများ                                   | 31      |
| ၁၃။ကဏ္ဍအလိုက်ဦးစားပေးဖွံ့ဖြိုးရေးလုပ်ငန်းစဉ်များ           | 40      |