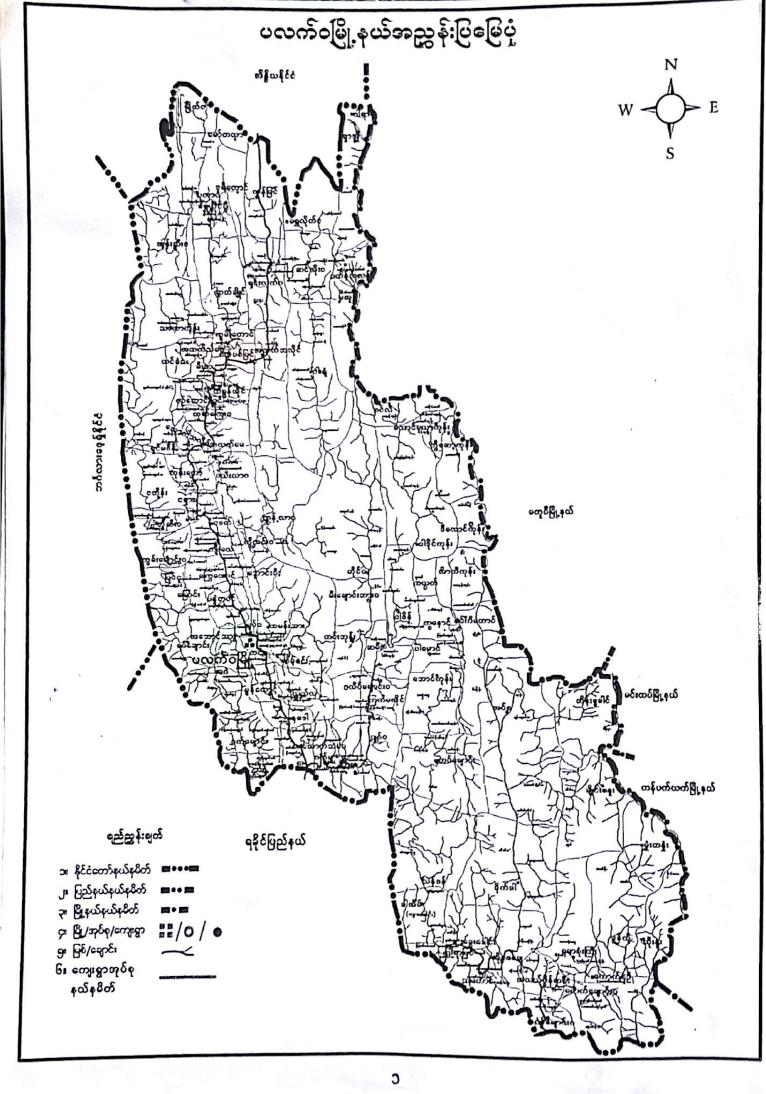

ပြည်ထောင်စုသမ္မတ မြန်မာနိုင်ငံတော်အစိုးရ စိုက်ပျိုးရေး၊ မွေးမြူရေးနင့် ဆည်မြောင်းပန်ကြီးဌာန ကျေးလက်ဒေသဖွံ့ဖြိုးတိုးတက်ရေးဦးစီးဌာန

လူထုဗဟိုပြုစီမံကိန်း (ခုတိယနှစ်စက်ဝန်း)

ကျေးရွာဖွံ့ဖြိုးရေးအစီအစဉ် Village Development Plan

ချိုင်းစနူးကျေးရွာ၊ ချိုင်းစနူးကျေးရွာအုပ်စု ပလက်ဂမြို့နယ်၊ ချင်းပြည်နယ်

၂၀၁၇ ခုနှစ်၊ ဇွန်လ

မာတိကာ ၁။မြို့နယ်မြေပုံ ၂။ကျေးရွာမြေပုံ(တည်နေရာ) ၃။အုပ်စုတွင်ပါလင်သောကျေးရွာများစာရင်း ငှ။ကျေးရွာအခြေခံအချက်အလက်များ(ကျေးရွာသမိုင်းကြောင်း) ၅။လူထုမူးပေါ်သမ်းသော လူမှုဆန်ဆစ်ခြားနှင့် အကဲဖြတ်ခြားလုပ်ငန်းစဉ်(PSA/PRA)အကျဉ်းချပ်လဟး ၆့။ကျေးရွာဖွံ့ဖြိုးရေးအစိအစဉ်အတွက်အသုံးပြုခဲ့သော PRA tools များနှင့်တစ်ခုချင်းစီအဘွက်သုံးသပ် ချက်များ ဂု။ကော်မတီပင်များရွေးချယ်ခြင်းနှင့် ဂေျးရွာဖွံဖြိုးရေးအဝိအစဉ်ဆောင်ရွက်မှုမှတ်တမ်းဓါတ်ပုံများ ၈။ကျေးရွာအချဂာ်အလက်(ပုံစံ-၁) ၁၀။ကျေးရွာဖွံ့ဖြိုးရေးဦးစားပေးအစီအစဉ်(ပုံစံ-၃) ၁၁။ကျေးရွာအုပ်စုစီမံကိန်းလုပ်ခန်းခွဲရွေးချယ်ခြင်း(ပုံစံ-၄) ၁၂။အစည်းအပေးမှတ်တမ်းများ ၁၃ၢကဣအလိုက်ဦးစားပေးဖွံ့ဖြိုးရေးလုပ်ငန်းစဉ်များ