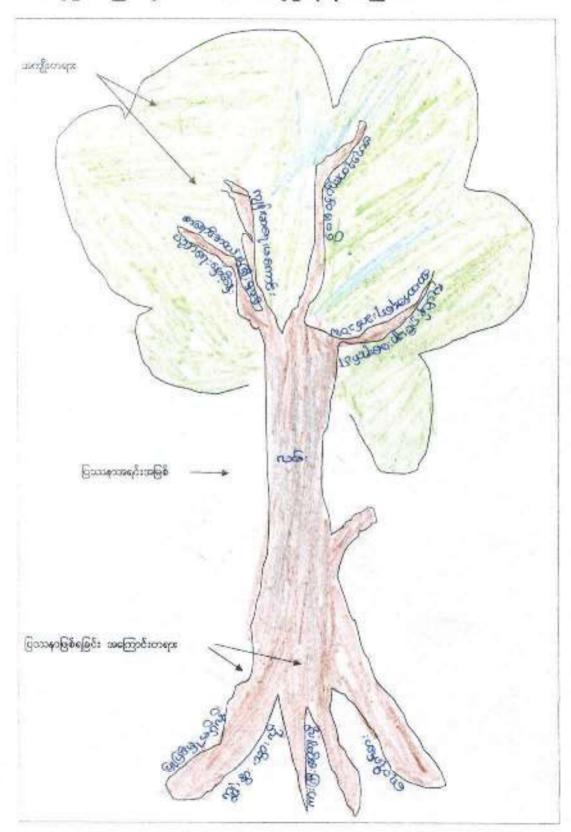

# လူထုပူးပေါင်းပါဝင်သော လူမှုဆန်းစစ်ခြင်းနှင့်အကဲဖြတ်လုပ်ငန်းစဉ် (PSA/PRA) အကျဉ်းချုပ်ဟောင်း

| ٥ž   | အကြောင်းအရာ                                                            | ရက်<br>စွဲ           | ဦးတည်အုပ်စု                                                                                    | ကျား | 9  | ပေါင်း | အဓိကဆွေးနွေး<br>ချက်များ                                                                                                                                                |
|------|------------------------------------------------------------------------|----------------------|------------------------------------------------------------------------------------------------|------|----|--------|-------------------------------------------------------------------------------------------------------------------------------------------------------------------------|
| Ĝı   | ကုားမရေးရာပိုင်ဆိုင်မှု                                                | Scor od -            | <del>စီဒ</del> ေပဂု <sub>ိ</sub> များ ၈<br>ယေ့အသည်းမြေား<br>မိသင်္သီသသည်းမိ                    | 10   | 50 | 90     | ခွဲခြားစည်းစြဲရေး<br>ခသ(ောပြေစုမော.ယို<br>စယ်:ရီသခသသိမ်းပြ                                                                                                              |
| 51   | အမျိုးသား၊ အမျိုးသမီး<br>အခြေအနေသုံသပ်ချက်ပြ<br>မြေပုံ ( Spider Web )  | cc <u>B</u> 60[-2-cc | ရသည့်ဌာတာရုံမှ                                                                                 | 10   | 70 | 90     | စသီး ဆုံးဖြင့်။<br>တွင်္ခါသေး နဲ့ နှာ့ လည်<br>သင်္ကသာလည်း ရင်ဆုံး<br>သင်္ကသာလည်း ရင်ဆုံး<br>သေးသမြီး ဘရာ မိန်း<br>သားသမြားသြားမြေး                                      |
| 1631 | ပြဿနာသစ်ပင် (ကျား)<br>( Problem Tree )                                 | Prol-4-cc            | နှိုင်း<br>ထူ၏သူ့ရှိမှ<br>မြေား ကေသူတွေ့<br>မြာသင်ပြာသား                                       | 70   | 20 | 90     | అని:తి: తిల్లు<br>ఇద్దీ అత్తికిక్కాలన్నాట్<br>ఎన్కుత్తుల్లు జ్రీనినిమ<br>ఎంబ్లిత్తుర్ల: జ్రీనినిమ<br>వింబ్ల ఎంజ్లి ఎండ                                                  |
| टुग  | ပြဿနာသစ်ပင် (မ)<br>( Problem Tree )                                    | Scof. 8-00           | ရည်း<br>ရောင်း ရောက်<br>ရောင်း ရောက်<br>ရောက်ရွာသေား                                           | 10   | 50 | 90     | ဓသီးစုရီး ဖြင်း<br>ခသီး မြို့သည်၍ စဉ်ပုံ<br>ခသး ဦးထည်၍ စဉ်ပုံ<br>ခသည်ခဲ့ ဖြင့်သေးက<br>ရာရှေ့အသရာ့ ခသရ                                                                   |
| 201  | ကျေးရွာ၏(၄)နှစ်စာ<br>ဦးစားပေးဖွံ့ဖြိုးရေးအစီ<br>အစဉ် (Wattric Ranking) | Doof.                | စခ်ားကြား<br>သာသို့ချိန်သည်နသ<br>ဝန္တမေါင်း (စင်္ကျေးရှာ<br>မေါင်း(စင်္ကောလည်း<br>သင်္ဘာရီသသား | Jo   | 20 | 90     | လြိုလည္လာသို့ (ဆိုး) (အီး)<br>ကေသ (က်က္လွ်င္း နီး) အသား<br>က်ောက္လ်င္း နီး) အသား<br>ကြိုရေး (အီး ဟြို႔ မင္းရ<br>မြားစသာစစ္သန္မာ (အင်္) (အောင်း)<br>စညာစသည် ဟူစာ စင်္ကား |