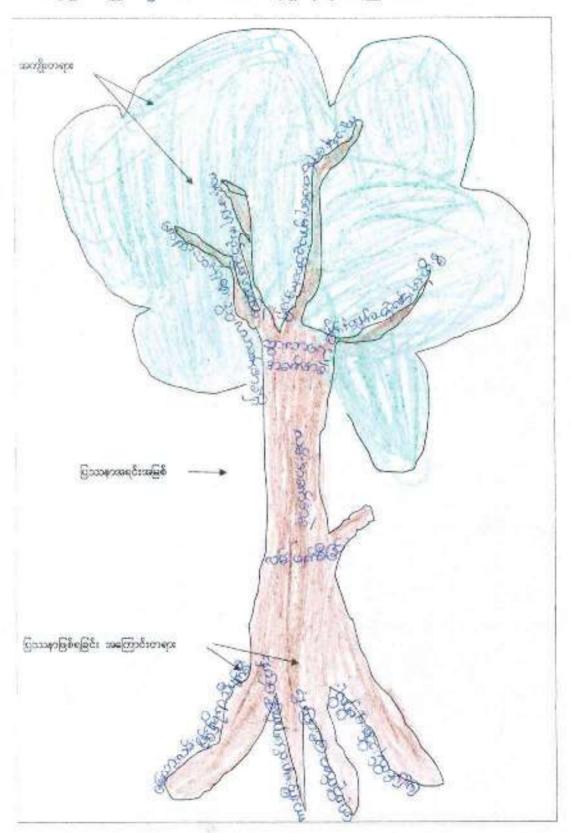

# လူထုပူးပေါင်းပါဝင်သော လူမှုဆန်းစစ်ခြင်းနှင့်အကဲဖြတ်လုပ်ငန်းစဉ် (PSA/PRA) အကျဉ်းချုပ်ဟောင်း

| ٥ž   | အကြောင်းအရာ                                                            | ရက်<br>စွဲ           | ဦးတည်အုပ်စု                                                                                    | ကျား | 9  | ပေါင်း | အဓိကဆွေးနွေး<br>ချက်များ                                                                                                                                                |
|------|------------------------------------------------------------------------|----------------------|------------------------------------------------------------------------------------------------|------|----|--------|-------------------------------------------------------------------------------------------------------------------------------------------------------------------------|
| Ĝı   | ကုားမရေးရာပိုင်ဆိုင်မှု                                                | Scor od -            | <del>စီဒ</del> ေပဂု <sub>ိ</sub> များ ၈<br>ယေ့အသည်းမြေား<br>မိသင်္သီသသည်းမိ                    | 10   | 50 | 90     | ခွဲခြားစည်းစြဲရေး<br>ခသ(ောပြေစုမော.ယို<br>စယ်:ရီသခသသိမ်းပြ                                                                                                              |
| 51   | အမျိုးသား၊ အမျိုးသမီး<br>အခြေအနေသုံသပ်ချက်ပြ<br>မြေပုံ ( Spider Web )  | cc <u>B</u> 60[-2-cc | ရသည့်ဌာတာရုံမှ                                                                                 | 10   | 70 | 90     | စသီး ဆုံးဖြင့်။<br>တွင်္ခါသေး နဲ့ နှာ့ လည်<br>သင်္ကသာလည်း ရင်ဆုံး<br>သင်္ကသာလည်း ရင်ဆုံး<br>သေးသမြီး ဘရာ မိန်း<br>သားသမြားသြားမြေး                                      |
| 1631 | ပြဿနာသစ်ပင် (ကျား)<br>( Problem Tree )                                 | Prol-4-cc            | နှိုင်း<br>ထူ၏သူ့ရှိမှ<br>မြေား ကေသူတွေ့<br>မြာသင်ပြာသား                                       | 70   | 20 | 90     | అని:తి: తిల్లు<br>ఇద్దీ అత్తికిక్కాలన్నాట్<br>ఎన్కుత్తుల్లు జ్రీనినిమ<br>ఎంబ్లిత్తుర్ల: జ్రీనినిమ<br>వింబ్ల ఎంజ్లి ఎండ                                                  |
| टुग  | ပြဿနာသစ်ပင် (မ)<br>( Problem Tree )                                    | Scof. 8-00           | ရည်း<br>ရောင်း ရောက်<br>ရောင်း ရောက်<br>ရောက်ရွာသေား                                           | 10   | 50 | 90     | ဓသီးစုရီး ဖြင်း<br>ခသီး မြို့သည်၍ စဉ်ပုံ<br>ခသး ဦးထည်၍ စဉ်ပုံ<br>ခသည်ခဲ့ ဖြင့်သေးက<br>ရာရှေ့အသရာ့ ခသရ                                                                   |
| 201  | ကျေးရွာ၏(၄)နှစ်စာ<br>ဦးစားပေးဖွံ့ဖြိုးရေးအစီ<br>အစဉ် (Wattric Ranking) | Doof.                | စခ်ားကြား<br>သာသို့ချိန်သည်နသ<br>ဝန္တမေါင်း (စင်္ကျေးရှာ<br>မေါင်း(စင်္ကောလည်း<br>သင်္ဘာရီသသား | Jo   | 20 | 90     | လြိုလည္လာသို့ (ဆိုး) (အီး)<br>ကေသ (က်က္လွ်င္း နီး) အသား<br>က်ောက္လ်င္း နီး) အသား<br>ကြိုရေး (အီး ဟြို႔ မင္းရ<br>မြားစသာစစ္သန္မာ (အင်္) (အောင်း)<br>စညာစသည် ဟူစာ စင်္ကား |