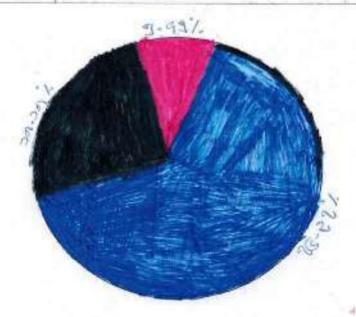

ေးသူ ကျား               |  |

| စဉ် | အဆင့်          | ဝိုင်ဆိုင်မှု အဆင့်သတ်မှတ်ဖြင်း                            | အိမ်ထောင်စု | ရာစိုင်နှန်း |
|-----|----------------|------------------------------------------------------------|-------------|--------------|
| Oil | ချမ်းသာ        | ရှိုးရှိ (၁၀၈၀ )ကျော်ကာတာခြင်းပ                            | 2-2         | 1-99         |
| ال  | အလယ် အလတ်      | ල්පාගාර් වේදායට දේශයට මේද (100 ) වාතුර                     | 20-6        | חנ-חכ        |
|     | 1              |                                                            |             |              |
| Pe  | အလွန် နှစ်းပါး | නු යේ දේ දේ නා ල්ලා කර | 91-2        | 28.63        |
|     | စုစုပေါင်း     |                                                            | 99-9        | 300          |



ల్రేశిణ్మచిందులున్నా చేస్తే చెక్కి అడ్డా క్లి:..................................

အတြာရ အကို ဆန်ပွဲ ကြောဂျာသည်။ သည်းလားကျီး သားကို ကြို့ကျောင်းသည်။ မေတြသည်း ကောက်မှ အလုံးကောမှုပြီး ကောက်မှု ကောက်မှု အလုံးကိုင်တော်မှု မေတြသည်။ ကောင်းမှု အောင်းကို ကောင်းကို ကောင်းမှု မေတြောင်းသည်။ မေတြသည်။ ကောင်းမှု မေတြသည်။ ကောင်းမှု မေတြသည်။ ကောင်းမှု မေတြသည်။ ကောင်းမှု မေတြသည်။ ကောင်းမှု မေတြသည်။ မေတြသည

if m 23.5 ≥ 8 : 32 € : 0 = 8 : 3 € : 0 = 8 : 3 € : 0 = 8 : 3 € : 0 = 8 : 3 € : 0 = 8 : 3 € : 0 = 8 : 3 € : 0 = 8 : 3 € : 0 = 8 : 3 € : 0 = 8 : 3 € : 0 = 8 : 3 € : 0 = 8 : 3 € : 0 = 8 : 3 € : 0 = 8 : 3 € : 0 = 8 : 3 € : 0 = 8 : 3 € : 0 = 8 : 3 € : 0 = 8 : 3 € : 0 = 8 : 3 € : 0 = 8 : 3 € : 0 = 8 : 3 € : 0 = 8 : 3 € : 0 = 8 : 3 € : 0 = 8 : 3 € : 0 = 8 : 3 € : 0 = 8 : 3 € : 0 = 8 : 3 € : 0 = 8 : 3 € : 0 = 8