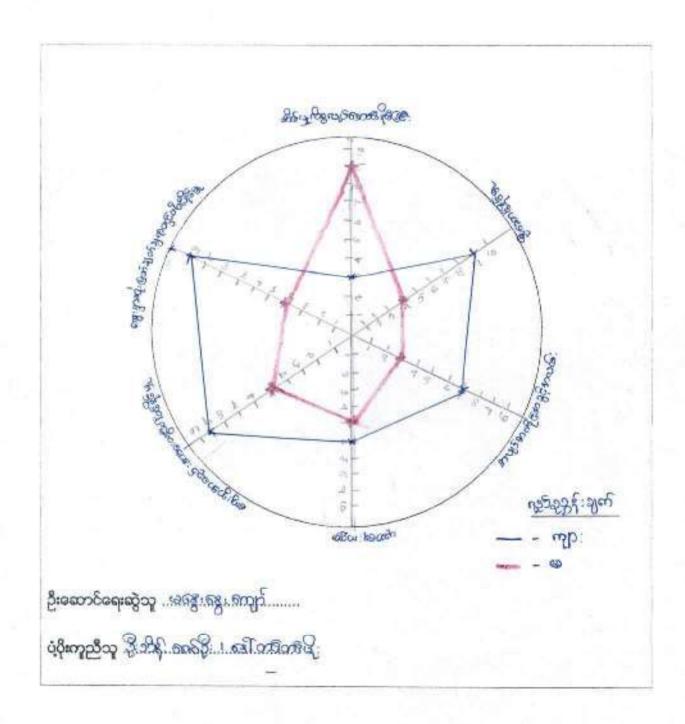

# လူထုပူးပေါင်းပါဝင်သော လူမှုဆန်းစစ်ခြင်းနှင့်အကဲဖြတ်လုပ်ငန်းစဉ် (PSA/PRA) အကျဉ်းချုပ်ဟောင်း

| ٥ž   | အကြောင်းအရာ                                                            | ရက်<br>စွဲ           | ဦးတည်အုပ်စု                                                                                    | ကျား | 9  | ပေါင်း | အဓိကဆွေးနွေး<br>ချက်များ                                                                                                                                                |
|------|------------------------------------------------------------------------|----------------------|------------------------------------------------------------------------------------------------|------|----|--------|-------------------------------------------------------------------------------------------------------------------------------------------------------------------------|
| Ĝı   | ကုားမရေးရာပိုင်ဆိုင်မှု                                                | Scor od -            | <del>စီဒ</del> ေပဂု <sub>ိ</sub> များ ၈<br>ယေ့အသည်းမြေား<br>မိသင်္သီသသည်းမိ                    | 10   | 50 | 90     | ခွဲခြားစည်းစြဲရေး<br>ခသ(ောပြေစုမော.ယို<br>စယ်:ရီသခသသိမ်းပြ                                                                                                              |
| 51   | အမျိုးသား၊ အမျိုးသမီး<br>အခြေအနေသုံသပ်ချက်ပြ<br>မြေပုံ ( Spider Web )  | cc <u>B</u> 60[-2-cc | ရသည့်ဌာတာရုံမှ                                                                                 | 10   | 70 | 90     | စသီး ဆုံးဖြင့်။<br>တွင်္ခါသေး နဲ့ နှာ့ လည်<br>သင်္ကသာလည်း ရင်ဆုံး<br>သင်္ကသာလည်း ရင်ဆုံး<br>သေးသမြီး ဘရာ မိန်း<br>သားသမြားသြားမြေး                                      |
| 1631 | ပြဿနာသစ်ပင် (ကျား)<br>( Problem Tree )                                 | Prol-4-cc            | နှိုင်း<br>ထူ၏သူ့ရှိမှ<br>မြေား ကေသူတွေ့<br>မြာသင်ပြာသား                                       | 70   | 20 | 90     | అని:తి: తిల్లు<br>ఇద్దీ అత్తికిక్కాలన్నాట్<br>ఎన్కుత్తుల్లు జ్రీనినిమ<br>ఎంబ్లిత్తుర్ల: జ్రీనినిమ<br>వింబ్ల ఎంజ్లి ఎండ                                                  |
| टुग  | ပြဿနာသစ်ပင် (မ)<br>( Problem Tree )                                    | Scof. 8-00           | ရည်း<br>ရောင်း ရောက်<br>ရောင်း ရောက်<br>ရောက်ရွာသေား                                           | 10   | 50 | 90     | ဓသီးစုရီး ဖြင်း<br>ခသီး မြို့သည်၍ စဉ်ပုံ<br>ခသး ဦးထည်၍ စဉ်ပုံ<br>ခသည်ခဲ့ ဖြင့်သေးက<br>ရာရှေ့အသရာ့ ခသရ                                                                   |
| 201  | ကျေးရွာ၏(၄)နှစ်စာ<br>ဦးစားပေးဖွံ့ဖြိုးရေးအစီ<br>အစဉ် (Wattric Ranking) | Doof.                | စခ်ားကြား<br>သာသို့ချိန်သည်နသ<br>ဝန္တမေါင်း (စင်္ကျေးရှာ<br>မေါင်း(စင်္ကောလည်း<br>သင်္ဘာရီသသား | Jo   | 20 | 90     | လြိုလည္လာသို့ (ဆိုး) (အီး)<br>ကေသ (က်က္လွ်င္း နီး) အသား<br>က်ောက္လ်င္း နီး) အသား<br>ကြိုရေး (အီး ဟြို႔ မင္းရ<br>မြားစသာစစ္သန္မာ (အင်္) (အောင်း)<br>စညာစသည် ဟူစာ စင်္ကား |