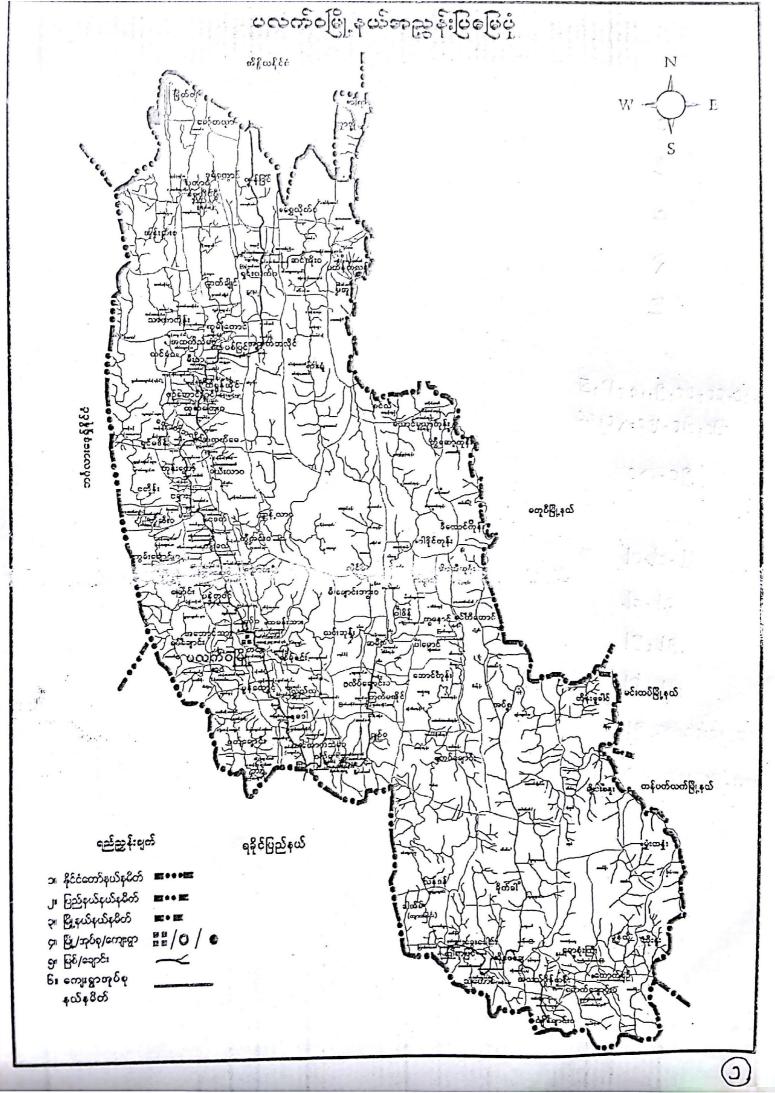

တုံးမပကျေးရွာ၊ နှမဒါကျေးရွာအုပ်စု ပလက်ဂမြို့နယ်၊ ချင်းပြည်နယ်

၂၀၁၇ ခုနှစ်၊ ဇွန်လ

မာတိကာ ၁။မြို့နယ်မြေပုံ ၂။ကျေးရွာမြေပုံ(တည်နေရာ) ၃။အုပ်စုတွင်ပါလင်သောကျေးရွာများစာရင်း ၄။ကျေးရွာအခြေခံအချက်အလက်များ(ကျေးရွာသမိုင်းကြောင်း) ၅။လူထုပူးပေါင်းပါလင်သော လူမှုဆန်းစစ်ခြင်းနှင့် အကဲဖြတ်ခြင်းလုပ်ငန်းလဉ်(PSA/PRA)အကျဉ်းချပ်ဇယား ၆။ကျေးရွာဇွံ့မြိုးရေးအစီအစဉ်အတွက်အသုံးပြုခဲ့သော PRA tools များနှင့်တစ်ခုချင်းစီအတွက်သုံးသပ် ချက်များ ၇။ကော်မတီပင်များရွေးချယ်ခြင်းနှင့် ကျေးရွာဖွံံမြိုးရေးအစီအစဉ်ဆောင်ရွက်မှုမှတ်တမ်းဓါတ်ပုံများ ၈။ကျေးရွာအချက်အလက်(ပုံစံ-၁) ၉။စီမံကိန်းစက်ဝန်းအချိန်ဇယား(ပုံစံ-၂) ၁၀။ကျေးရွာဖွံံဖြိုးရေးဦးစားပေးအစီအစဉ်(ပုံစံ-၃) ၁၁။ကျေးရွာအုပ်စုစီမံကိန်းလုပ်ငန်းခွဲရွေးချယ်ခြင်း(ပုံစံ-၄) ၁၂။အစည်းအဂေးမှတ်တမ်းများ ၁၃။ကဏ္ဍအလိုက်ဦးစားပေးဖွံဖြိုးရေးလုပ်ငန်းစဉ်များ