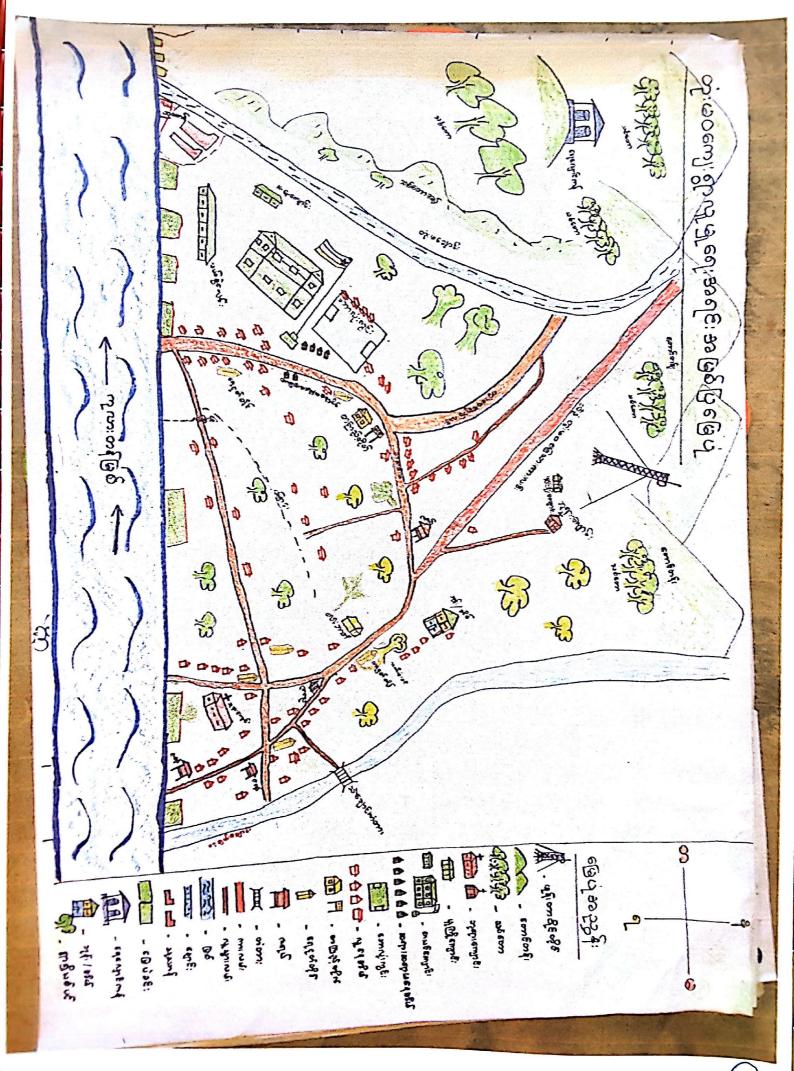

တုံးမပကျေးရွာ၊ နှမဒါကျေးရွာအုပ်စု ပလက်ဂမြို့နယ်၊ ချင်းပြည်နယ်

၂၀၁၇ ခုနှစ်၊ ဇွန်လ

မာတိကာ ၁။မြို့နယ်မြေပုံ ၂။ကျေးရွာမြေပုံ(တည်နေရာ) ၃။အုပ်စုတွင်ပါလင်သောကျေးရွာများစာရင်း ၄။ကျေးရွာအခြေခံအချက်အလက်များ(ကျေးရွာသမိုင်းကြောင်း) ၅။လူထုပူးပေါင်းပါလင်သော လူမှုဆန်းစစ်ခြင်းနှင့် အကဲဖြတ်ခြင်းလုပ်ငန်းလဉ်(PSA/PRA)အကျဉ်းချပ်ဇယား ၆။ကျေးရွာဇွံ့မြိုးရေးအစီအစဉ်အတွက်အသုံးပြုခဲ့သော PRA tools များနှင့်တစ်ခုချင်းစီအတွက်သုံးသပ် ချက်များ ၇။ကော်မတီပင်များရွေးချယ်ခြင်းနှင့် ကျေးရွာဖွံံမြိုးရေးအစီအစဉ်ဆောင်ရွက်မှုမှတ်တမ်းဓါတ်ပုံများ ၈။ကျေးရွာအချက်အလက်(ပုံစံ-၁) ၉။စီမံကိန်းစက်ဝန်းအချိန်ဇယား(ပုံစံ-၂) ၁၀။ကျေးရွာဖွံံဖြိုးရေးဦးစားပေးအစီအစဉ်(ပုံစံ-၃) ၁၁။ကျေးရွာအုပ်စုစီမံကိန်းလုပ်ငန်းခွဲရွေးချယ်ခြင်း(ပုံစံ-၄) ၁၂။အစည်းအဂေးမှတ်တမ်းများ ၁၃။ကဏ္ဍအလိုက်ဦးစားပေးဖွံဖြိုးရေးလုပ်ငန်းစဉ်များ