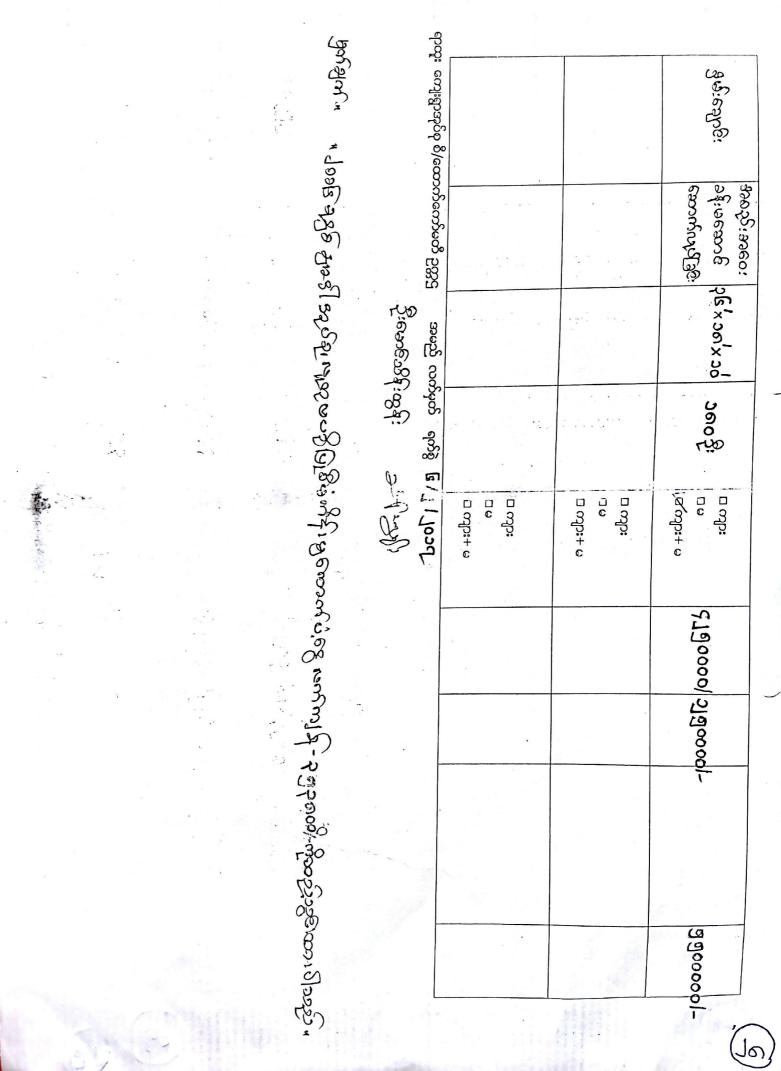

|                                                                                              |                                                                   |                                                               |                                                                               |                                                                                     |

ပုံစံ - စ - ၄ ကျေးရွာအုပ်စုစီပံကိ် ကုပ်ငန်းခွဲရွေးချယ်ခြင်းပုံစံ (Form PC 4)

Generated by CamScanner from intsig.com

S. . .



Generated by Camocanner norminisig.com

2011年1月2日的日本市场 ဂက အစ္စင်္မ 'စယါး မီပ 39စာဦး 3900 း ရိသ္စစာစွ း Jug (00:0) 2 = 202 1 202 1 2 2 mg =>(0:00) 20g " 03 op=> 0028607/28: OM: Show Content => u: 00 OM: SU1 = 03/320230 (29) (29) (29) (29) (29) (29) (29) (29) (29) (29) (29) (29) (29) (29) (29) (29) (29) (29) (29) (29) (29) (29) (29) (29) (29) (29) (29) (29) (29) (29) (29) (29) (29) (29) (29) (29) (29) (29) (29) (29) (29) (29) (29) (29) (29) (29) (29) (29) (29) (29) (29) (29) (29) (29) (29) (29) (29) (29) (29) (29) (29) (29) (29) (29) (29) (29) (29) (29) (29) (29) (29) (29) (29) (29) (29) (29) (29) (29) (29) (29) (29) (29) (29) (29) (29) (29) (29) (29) (29) (29) (29) (29) (29) (29) (29) (29) (29) (29) (29) (29) (29) (29) (29) (29) (29) (29) (29) (29) (29) (29) (29) (29) (29) (29) (29) (29)