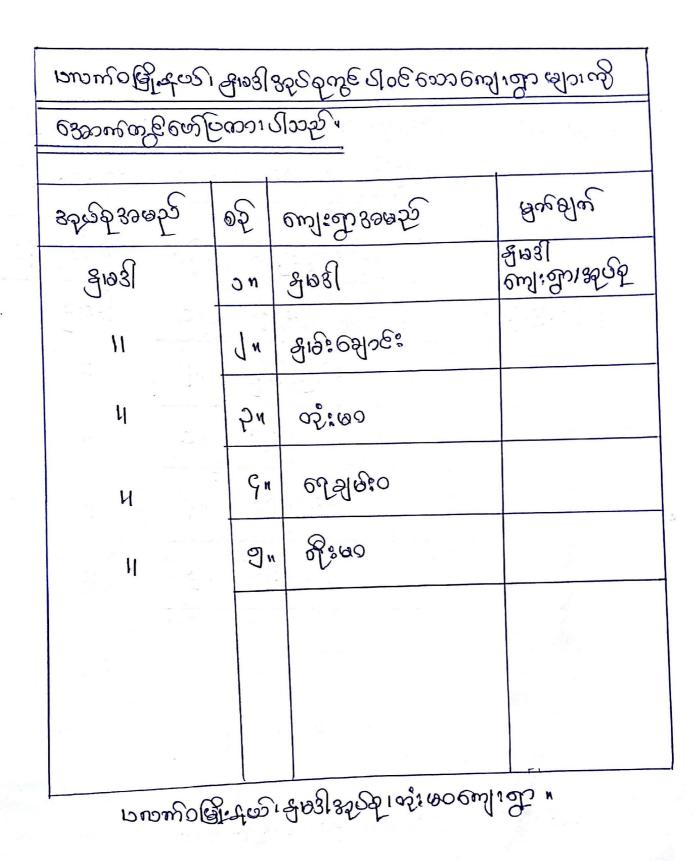

တုံးမပကျေးရွာ၊ နှမဒါကျေးရွာအုပ်စု ပလက်ဂမြို့နယ်၊ ချင်းပြည်နယ်

၂၀၁၇ ခုနှစ်၊ ဇွန်လ

မာတိကာ ၁။မြို့နယ်မြေပုံ ၂။ကျေးရွာမြေပုံ(တည်နေရာ) ၃။အုပ်စုတွင်ပါလင်သောကျေးရွာများစာရင်း ၄။ကျေးရွာအခြေခံအချက်အလက်များ(ကျေးရွာသမိုင်းကြောင်း) ၅။လူထုပူးပေါင်းပါလင်သော လူမှုဆန်းစစ်ခြင်းနှင့် အကဲဖြတ်ခြင်းလုပ်ငန်းလဉ်(PSA/PRA)အကျဉ်းချပ်ဇယား ၆။ကျေးရွာဇွံ့မြိုးရေးအစီအစဉ်အတွက်အသုံးပြုခဲ့သော PRA tools များနှင့်တစ်ခုချင်းစီအတွက်သုံးသပ် ချက်များ ၇။ကော်မတီပင်များရွေးချယ်ခြင်းနှင့် ကျေးရွာဖွံံမြိုးရေးအစီအစဉ်ဆောင်ရွက်မှုမှတ်တမ်းဓါတ်ပုံများ ၈။ကျေးရွာအချက်အလက်(ပုံစံ-၁) ၉။စီမံကိန်းစက်ဝန်းအချိန်ဇယား(ပုံစံ-၂) ၁၀။ကျေးရွာဖွံံဖြိုးရေးဦးစားပေးအစီအစဉ်(ပုံစံ-၃) ၁၁။ကျေးရွာအုပ်စုစီမံကိန်းလုပ်ငန်းခွဲရွေးချယ်ခြင်း(ပုံစံ-၄) ၁၂။အစည်းအဂေးမှတ်တမ်းများ ၁၃။ကဏ္ဍအလိုက်ဦးစားပေးဖွံဖြိုးရေးလုပ်ငန်းစဉ်များ