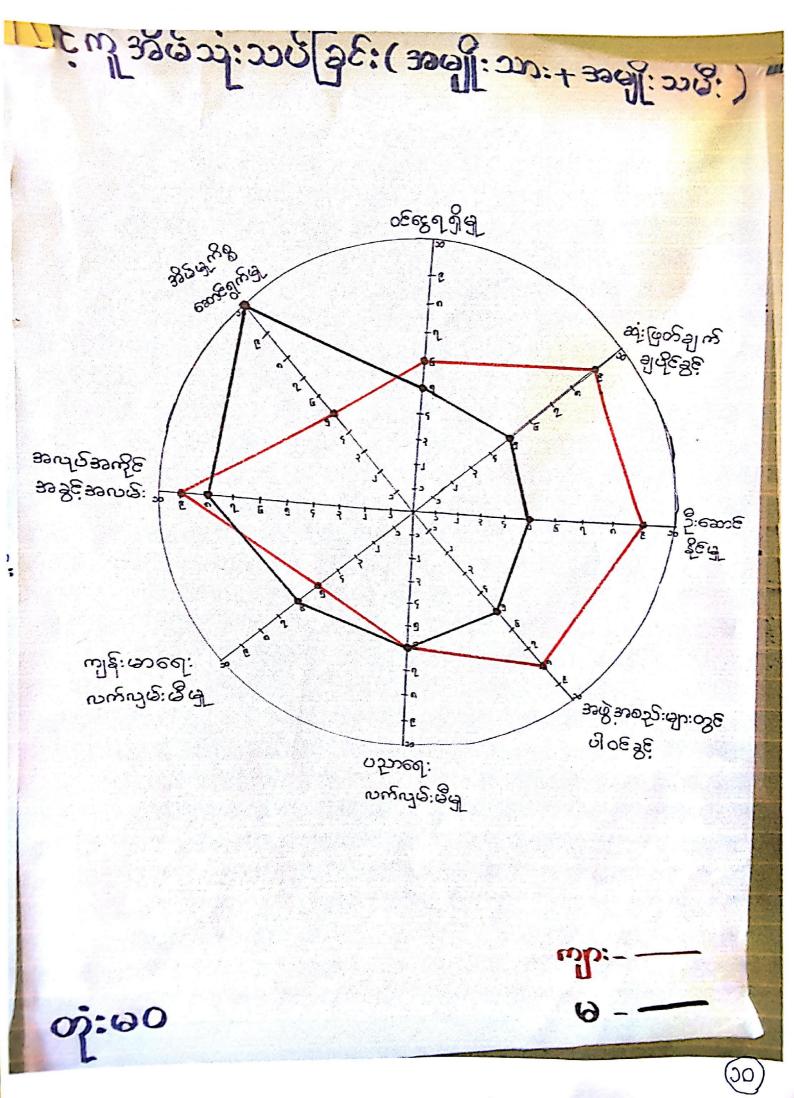

Madrielle: Noebe: 4 Europort, 003ew Colge: PRA-Enzo gjorn an montholdin > " en 1: 22 30 69 9 30 8 1 m 20 00 4 10 1 า พุยุเอริเอรอิยะ 7" mm 16 302 co 302 3000 3023, egn Ç<sup>M</sup> ∞€:m)ajn6 - มุ่: 320 อุก ၅ ျပင် ကူ အ အသံးသပ်ချက် ธิตอญาญา66ยีบุ-၂။ ရာသီခိုင်ကြောကားဘိုးဘင်္ဂခါယ ၈ ။ ခုရွာဓန္န အစ္တာေခွနြမ်း စိတ်ဖြားခြင်းသုံးသပ်ချက် C 1 300 E 30 G 6 30 2 : GLY 3 & 300 E 30 G 6 30 G V अद्देश्वार्धहः 20 1 6 m : Juss of 30025: 30601 yor a cho: