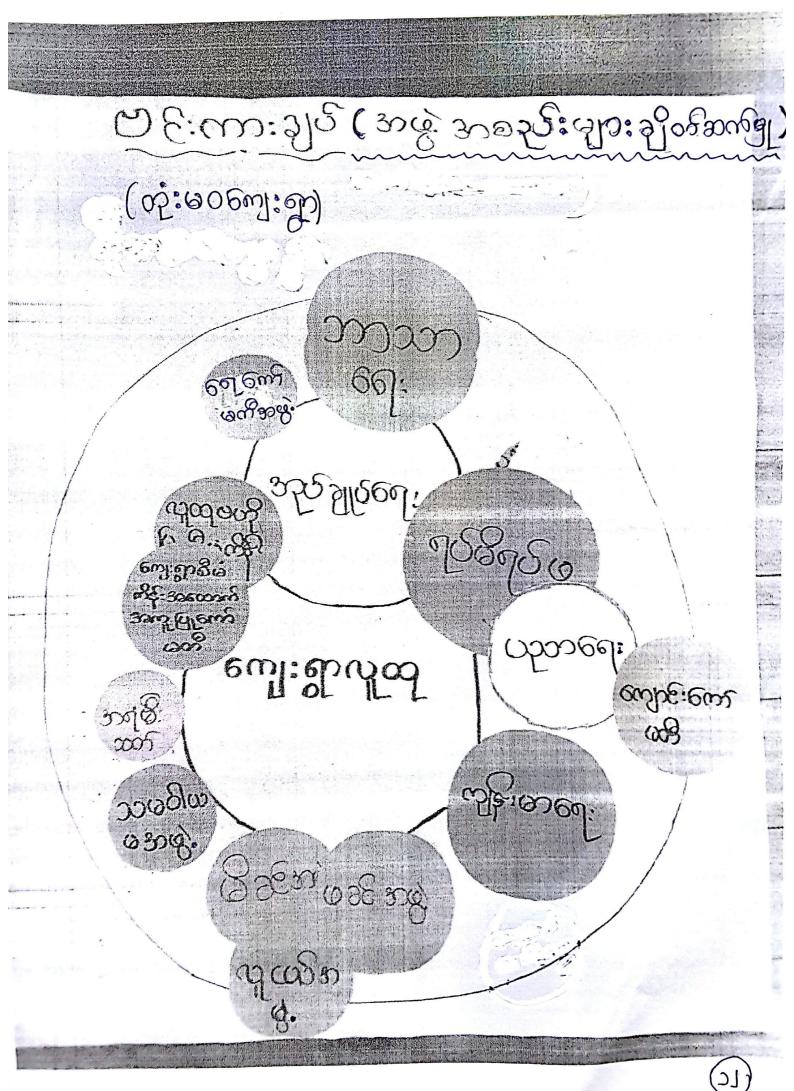

Madrielle: Noebe: 4 Europort, 003ew Colge: PRA-Enzo gjorn an montholdin > " en 1: 22 30 69 9 30 8 1 m 20 00 4 10 1 า พุยุเอริเอรอิยะ 7" mm 16 302 co 302 3000 3023, egn Ç<sup>M</sup> ∞€:m)ajn6 - มุ่: 320 อุก ၅ ျပင် ကူ အ အသံးသပ်ချက် ธิตอญาญา66ยีบุ-၂။ ရာသီခိုင်ကြောကားဘိုးဘင်္ဂခါယ ၈ ။ ခုရွာဓန္န အစ္တာေခွနြမ်း စိတ်ဖြားခြင်းသုံးသပ်ချက် C 1 300 E 30 G 6 30 2 : GLY 3 & 300 E 30 G 6 30 G V अद्देश्वार्धहः 20 1 6 m : Juss of 30025: 30601 yor a cho: