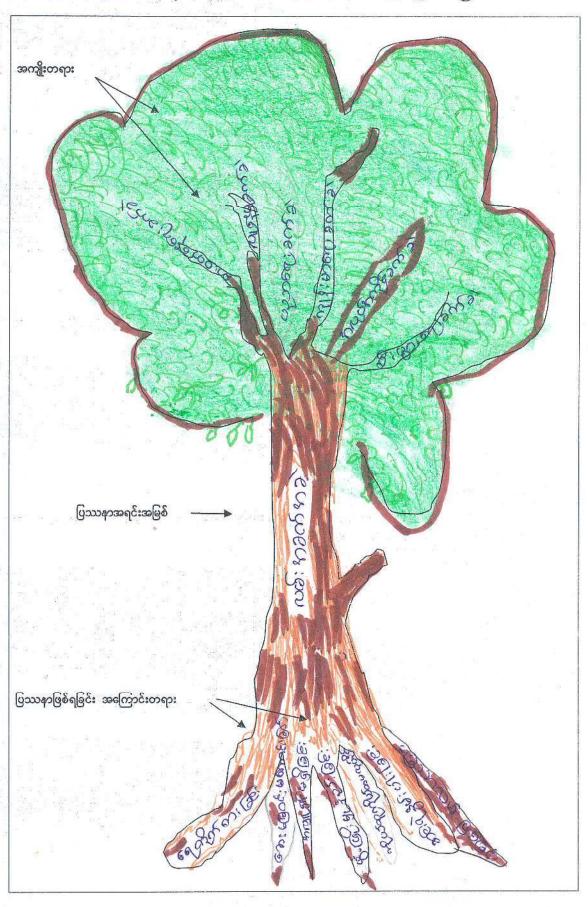

# လူထုပူးပေါင်းပါဝင်သော လူမှုဆန်းစစ်ခြင်းနှင့်အကဲဖြတ်လုပ်ငန်းစဉ် (PSA/PRA) အကျဉ်းချုပ်ဟောင်း

| 50   | အကြောင်းအရာ                                                            | ရက်<br>စွဲ   | ဦးတည်အုပ်စု                                                         | ကျား | 9           | ပေါင်း | အဓိကဆွေးနွေး<br>ချက်များ                                                                                                                                                                                                                                                                                                                                                                                                                                                                                                                                                                                                                                                                                                                                                                                                                                                                                                                                                                                                                                                                                                                                                                                                                                                                                                                                                                                                                                                                                                                                                                                                                                                                                                                                                                                                                                                                                                                                                                                                                                                                                                                                                                                                                                                                                                                                                                 |
|------|------------------------------------------------------------------------|--------------|---------------------------------------------------------------------|------|-------------|--------|------------------------------------------------------------------------------------------------------------------------------------------------------------------------------------------------------------------------------------------------------------------------------------------------------------------------------------------------------------------------------------------------------------------------------------------------------------------------------------------------------------------------------------------------------------------------------------------------------------------------------------------------------------------------------------------------------------------------------------------------------------------------------------------------------------------------------------------------------------------------------------------------------------------------------------------------------------------------------------------------------------------------------------------------------------------------------------------------------------------------------------------------------------------------------------------------------------------------------------------------------------------------------------------------------------------------------------------------------------------------------------------------------------------------------------------------------------------------------------------------------------------------------------------------------------------------------------------------------------------------------------------------------------------------------------------------------------------------------------------------------------------------------------------------------------------------------------------------------------------------------------------------------------------------------------------------------------------------------------------------------------------------------------------------------------------------------------------------------------------------------------------------------------------------------------------------------------------------------------------------------------------------------------------------------------------------------------------------------------------------------------------|
| (3)  | ကျားမရေးရာပိုင်ဆိုင်မှု                                                | DCOL . 4.04  | સ્પ્રવિશ્ચિત્રજી: વિધિ:<br>સ્પ્રવિશ્ચિત્રજી: વિધિ:                  | 6.5  | <b>ડ્</b> ઉ | 22     | 22700 male so [954]):<br>no male 20 apr of sof sof soft<br>male 20 apr of soft soft<br>male 20 apr of soft<br>20 apr o |
| 2"   | အမျိုးသား၊ အမျိုးသမီး<br>အခြေအနေသုံသပ်ချက်ပြ<br>မြေပုံ ( Spider Web )  | Scol . 6. ar | યાત્રી જિલ્લો<br>જ્યારિકા સાર્                                      | ول   | LS          | ೧၃     | જાયભાગ છે. જર્માદા લીધર<br>હતું: તમુ તિ જિલ્લા નીજી પ્રચ્ચે<br>જા ભુ: તમિલ્લા ફેલ્ય જ્યારે અધિક્ર<br>માનીફ જાતા તમારે કુ યાલીફે                                                                                                                                                                                                                                                                                                                                                                                                                                                                                                                                                                                                                                                                                                                                                                                                                                                                                                                                                                                                                                                                                                                                                                                                                                                                                                                                                                                                                                                                                                                                                                                                                                                                                                                                                                                                                                                                                                                                                                                                                                                                                                                                                                                                                                                          |
| Oli  | ပြဿနာသစ်ပင် (ကျား)<br>( Problem Tree )                                 | 1            | क्ष्मित्र २५ ह्व.<br>क्षेत्रकृष्क ह्व. कास्त्र<br>क्षेत्रकृष्क ह्व. | - 6- |             | ปา     | 106: namna 1669<br>(38: 61 416(1998: 2006):<br>38: 2011 (1995 ap):                                                                                                                                                                                                                                                                                                                                                                                                                                                                                                                                                                                                                                                                                                                                                                                                                                                                                                                                                                                                                                                                                                                                                                                                                                                                                                                                                                                                                                                                                                                                                                                                                                                                                                                                                                                                                                                                                                                                                                                                                                                                                                                                                                                                                                                                                                                       |
| e"   | ပြဿနာသစ်ပင် (မ)<br>( Problem Tree )                                    | ۲.           | નગર્લી: ၁၁g: તીઠ:<br>સ્પર્કા: અસ: તીઠ: તે<br>અજાર્ગ: અસ: અસ         | ,    | 9(8)        |        | જ્યામાં કેલ્લા<br>જિલ્લા મહાજી કેલ્લા<br>જિલ્લા મહાજી કેલ્લા                                                                                                                                                                                                                                                                                                                                                                                                                                                                                                                                                                                                                                                                                                                                                                                                                                                                                                                                                                                                                                                                                                                                                                                                                                                                                                                                                                                                                                                                                                                                                                                                                                                                                                                                                                                                                                                                                                                                                                                                                                                                                                                                                                                                                                                                                                                             |
| IIOC | ကျေးရွာ၏(၄)နှစ်စာ<br>ဦးစားပေးဖွံ့ဖြိုးရေးအစီ<br>အစဉ် (Mattric Ranking) | 300L. 2 · c  | માલીદ જણાવીએ<br>માલીદ જા                                            | ją   | 26          | 012    | east & sand of & see as & see as & see as a fee of & see as a fee of & see as & see                                                                                                                                                                                                                                                            |