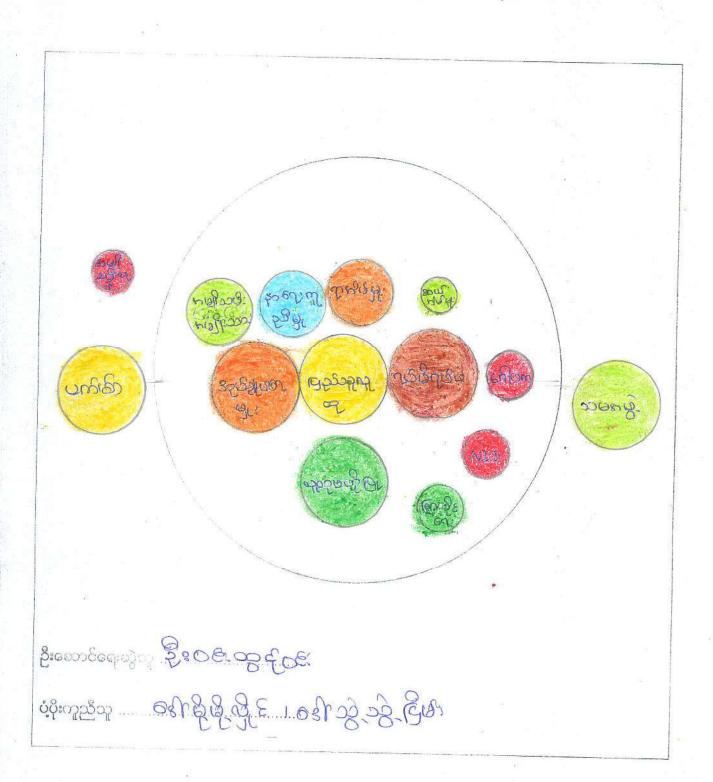

# လူထုပူးပေါင်းပါဝင်သော လူမှုဆန်းစစ်ခြင်းနှင့်အကဲဖြတ်လုပ်ငန်းစဉ် (PSA/PRA) အကျဉ်းချုပ်ဟောင်း

|             | T-100                                                       |              | <u> </u>                                                                               |      |             |        |                                                                                                                                |
|-------------|-------------------------------------------------------------|--------------|----------------------------------------------------------------------------------------|------|-------------|--------|--------------------------------------------------------------------------------------------------------------------------------|
| စဉ်         | အကြောင်းအရာ                                                 | ရတ်<br>စွဲ   | ဦးတည်အုပ်စု                                                                            | ကျား | θ.          | ပေါင်း | အဓိကဆွေးနွေး<br>ချက်များ                                                                                                       |
| 211         | ကျေးရွာသမိုင်းကြောင်း<br>(Village Histroy)                  | Je. P. Josis | २२ वृह्य : १२ वृह्य<br>२२ हे : ११ व्यक्तिक                                             | 36   | 9)          | 29     | က်ပြလ် နော် ငွေးခြင်း<br>နာစုန် ဒီကောင် နာခြေ ညင်<br>စယ်း မိသန်းကာခြင်နာ <b>န</b> ြ                                            |
| ال          | လူမှုရေးအရင်းအမြစ်ပြ<br>မြေပုံ (Social and<br>Resource Map) | Jed- Jook    | 2008 0 E<br>2008 : 400 : 40 egg; 1<br>2008 : 400 : 40 egg; 1<br>2008 : 400 : 40 egg; 1 |      | (S)         | สาว    | ୪୪ଫନସ୍ୱା(୧୨୭୨: ୪୨୩୬୬<br>୩୭୭୦୦୩୩୪ଟି ସ୍ୱାଠ: ୧୯୯୮<br>୩୭୭୦୦୩୩୪ଟି ସ୍ୱାଠ: ୧୯୯୭ସ୍ୱ<br>ଓ୍ରତିକ୍ରାଠିଆ ବ୍ୟବ୍ଧ ବ୍ୟବ<br>ଓ୍ରତି               |
| ۶II         | ရာသီခွင်ပြ ပြက္ခဒိန်<br>(Seasonal Calendar)                 | 30.4.100G    | જાબુિઝાઝા જાબુિ<br>જાઈ:જ્યુર્ગ અને<br>બુઇ:                                             | 70   | <b>বৃ</b> ড |        | il flet dévee?<br>Seavy dux nov nov<br>ed: (Med), will fravel)<br>elongous i devertible els                                    |
| 9"          | ဥစ္စာဓနကြွယ်ဝမှုအဆင့်<br>သတ်မှတ်ခြင်း (Wealth<br>Ranking)   | 20.2.1000    | સુષ્ઠા અગ માવ્યક<br>માયુજા (અટાવે )<br>ભુભાવો એ મુખ્ય<br>લુષ્ટા                        | ادوا | <u> </u>    | 11-    | ewnad mored ar Ber<br>ewndond the Fewellam<br>Friedon mored was in<br>wf mas great fras great<br>ewn the fras great end and an |
| <b>J</b> II | အဖွဲ့အစည်းချိတ်ဆက်မှု<br>ပြမြေပုံ<br>(Venn Dia gram)        | 50. J. 1006  | યાલુક્ષિ:350: કૃદ<br>શાલુક્ષિ:350: કૃદ                                                 | 23   | ર્લક        | 22     | Hezaved 246ear<br>hose arzikod ab:<br>ooo parahounneelido<br>ware ab allendol                                                  |

# လူထုပူးပေါင်းပါဝင်သော လူမှုဆန်းစစ်ခြင်းနှင့်အကဲဖြတ်လုပ်ငန်းစဉ် (PSA/PRA) အကျဉ်းချုပ်ဟောင်း

| 50   | အကြောင်းအရာ                                                            | ရက်<br>စွဲ   | ဦးတည်အုပ်စု                                                         | ကျား | 9           | ပေါင်း | အဓိကဆွေးနွေး<br>ချက်များ                                                                                                                                                                                                                                                                                                                                                                                                                                                                                                                                                                                                                                                                                                                                                                                                                                                                                                                                                                                                                                                                                                                                                                                                                                                                                                                                                                                                                                                                                                                                                                                                                                                                                                                                                                                                                                                                                                                                                                                                                                                                                                                                                                                                                                                                                                                                                                 |
|------|------------------------------------------------------------------------|--------------|---------------------------------------------------------------------|------|-------------|--------|------------------------------------------------------------------------------------------------------------------------------------------------------------------------------------------------------------------------------------------------------------------------------------------------------------------------------------------------------------------------------------------------------------------------------------------------------------------------------------------------------------------------------------------------------------------------------------------------------------------------------------------------------------------------------------------------------------------------------------------------------------------------------------------------------------------------------------------------------------------------------------------------------------------------------------------------------------------------------------------------------------------------------------------------------------------------------------------------------------------------------------------------------------------------------------------------------------------------------------------------------------------------------------------------------------------------------------------------------------------------------------------------------------------------------------------------------------------------------------------------------------------------------------------------------------------------------------------------------------------------------------------------------------------------------------------------------------------------------------------------------------------------------------------------------------------------------------------------------------------------------------------------------------------------------------------------------------------------------------------------------------------------------------------------------------------------------------------------------------------------------------------------------------------------------------------------------------------------------------------------------------------------------------------------------------------------------------------------------------------------------------------|
| (3)  | ကျားမရေးရာပိုင်ဆိုင်မှု                                                | DCOL . 4.04  | સ્પ્રવિશ્ચિત્રજી: વિધિ:<br>સ્પ્રવિશ્ચિત્રજી: વિધિ:                  | 6.5  | <b>ડ્</b> ઉ | 22     | 22700 male so [954]):<br>no male 20 apr of sof sof soft<br>male 20 apr of soft soft<br>male 20 apr of soft<br>20 apr o |
| 2"   | အမျိုးသား၊ အမျိုးသမီး<br>အခြေအနေသုံသပ်ချက်ပြ<br>မြေပုံ ( Spider Web )  | Scol . 6. ar | યાત્રી જિલ્લો<br>જ્યારિકા સાર્                                      | ول   | LS          | ೧၃     | જાયભાગ છે. જર્માદા લીધર<br>હતું: તમુ તિ જિલ્લા નીજી પ્રચ્ચે<br>જા ભુ: તમિલ્લા ફેલ્ય જ્યારે અધિક્ર<br>માનીફ જાતા તમારે કુ યાલીફે                                                                                                                                                                                                                                                                                                                                                                                                                                                                                                                                                                                                                                                                                                                                                                                                                                                                                                                                                                                                                                                                                                                                                                                                                                                                                                                                                                                                                                                                                                                                                                                                                                                                                                                                                                                                                                                                                                                                                                                                                                                                                                                                                                                                                                                          |
| Oli  | ပြဿနာသစ်ပင် (ကျား)<br>( Problem Tree )                                 | 1            | क्ष्मित्र २५ ह्व.<br>क्षेत्रकृष्क ह्व. कास्त्र<br>क्षेत्रकृष्क ह्व. | - 6- |             | ปา     | 106: namna 1669<br>(38: 61 416(1998: 2006):<br>38: 2011 (1995 ap):                                                                                                                                                                                                                                                                                                                                                                                                                                                                                                                                                                                                                                                                                                                                                                                                                                                                                                                                                                                                                                                                                                                                                                                                                                                                                                                                                                                                                                                                                                                                                                                                                                                                                                                                                                                                                                                                                                                                                                                                                                                                                                                                                                                                                                                                                                                       |
| e"   | ပြဿနာသစ်ပင် (မ)<br>( Problem Tree )                                    | ۲.           | નગર્લી: ၁၁g: તીઠ:<br>સ્પર્કા: અસ: તીઠ: તે<br>અજાર્ગ: અસ: અસ         | ,    | 9(8)        |        | જ્યામાં કેલ્લા<br>જિલ્લા મહાજી કેલ્લા<br>જિલ્લા મહાજી કેલ્લા                                                                                                                                                                                                                                                                                                                                                                                                                                                                                                                                                                                                                                                                                                                                                                                                                                                                                                                                                                                                                                                                                                                                                                                                                                                                                                                                                                                                                                                                                                                                                                                                                                                                                                                                                                                                                                                                                                                                                                                                                                                                                                                                                                                                                                                                                                                             |
| IIOC | ကျေးရွာ၏(၄)နှစ်စာ<br>ဦးစားပေးဖွံ့ဖြိုးရေးအစီ<br>အစဉ် (Mattric Ranking) | 300L. 2 · c  | માલીદ જણાવીએ<br>માલીદ જા                                            | ją   | 26          | 012    | east & sand of & see as & see as & see as a fee of & see as a fee of & see as & see                                                                                                                                                                                                                                                            |