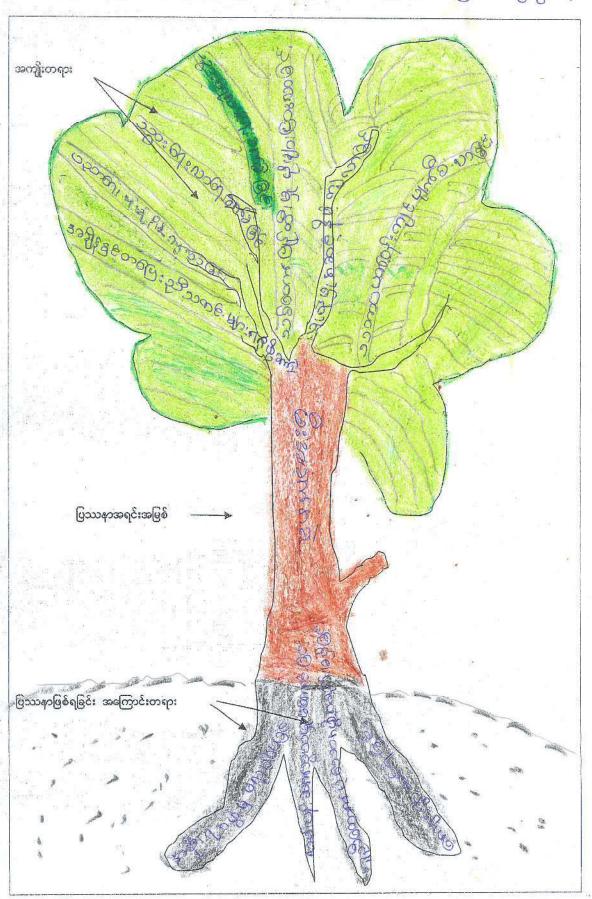

# လူထုပူးပေါင်းပါဝင်သော လူမှုဆန်းစစ်ခြင်းနှင့်အကဲဖြတ်လုပ်ငန်းစဉ် (PSA/PRA) အကျဉ်းချုပ်ဟောင်း

| 50   | အကြောင်းအရာ                                                            | ရက်<br>စွဲ   | ဦးတည်အုပ်စု                                                         | ကျား | 9           | ပေါင်း | အဓိကဆွေးနွေး<br>ချက်များ                                                                                                                                                                                                                                                                                                                                                                                                                                                                                                                                                                                                                                                                                                                                                                                                                                                                                                                                                                                                                                                                                                                                                                                                                                                                                                                                                                                                                                                                                                                                                                                                                                                                                                                                                                                                                                                                                                                                                                                                                                                                                                                                                                                                                                                                                                                                                                 |
|------|------------------------------------------------------------------------|--------------|---------------------------------------------------------------------|------|-------------|--------|------------------------------------------------------------------------------------------------------------------------------------------------------------------------------------------------------------------------------------------------------------------------------------------------------------------------------------------------------------------------------------------------------------------------------------------------------------------------------------------------------------------------------------------------------------------------------------------------------------------------------------------------------------------------------------------------------------------------------------------------------------------------------------------------------------------------------------------------------------------------------------------------------------------------------------------------------------------------------------------------------------------------------------------------------------------------------------------------------------------------------------------------------------------------------------------------------------------------------------------------------------------------------------------------------------------------------------------------------------------------------------------------------------------------------------------------------------------------------------------------------------------------------------------------------------------------------------------------------------------------------------------------------------------------------------------------------------------------------------------------------------------------------------------------------------------------------------------------------------------------------------------------------------------------------------------------------------------------------------------------------------------------------------------------------------------------------------------------------------------------------------------------------------------------------------------------------------------------------------------------------------------------------------------------------------------------------------------------------------------------------------------|
| (3)  | ကျားမရေးရာပိုင်ဆိုင်မှု                                                | DCOL . 4.04  | સ્પ્રવિશ્ચિત્રજી: વિધિ:<br>સ્પ્રવિશ્ચિત્રજી: વિધિ:                  | 6.5  | <b>ડ્</b> ઉ | 22     | 22700 male so [954]):<br>no male 20 apr of sof sof soft<br>male 20 apr of soft soft<br>male 20 apr of soft<br>20 apr o |
| 2"   | အမျိုးသား၊ အမျိုးသမီး<br>အခြေအနေသုံသပ်ချက်ပြ<br>မြေပုံ ( Spider Web )  | Scol . 6. ar | યાત્રી જિલ્લો<br>જ્યારિકા સાર્                                      | ول   | LS          | ೧၃     | જાયભાગ છે. જર્માદા લીધર<br>હતું: તમુ તિ જિલ્લા નીજી પ્રચ્ચે<br>જા ભુ: તમિલ્લા ફેલ્ય જ્યારે અધિક્ર<br>માનીફ જાતા તમારે કુ યાલીફે                                                                                                                                                                                                                                                                                                                                                                                                                                                                                                                                                                                                                                                                                                                                                                                                                                                                                                                                                                                                                                                                                                                                                                                                                                                                                                                                                                                                                                                                                                                                                                                                                                                                                                                                                                                                                                                                                                                                                                                                                                                                                                                                                                                                                                                          |
| Oli  | ပြဿနာသစ်ပင် (ကျား)<br>( Problem Tree )                                 | 1            | क्ष्मित्र २५ ह्व.<br>क्षेत्रकृष्क ह्व. कास्त्र<br>क्षेत्रकृष्क ह्व. | - 6- |             | ปา     | 106: namna 1669<br>(38: 61 416(1998: 2006):<br>38: 2011 (1995 ap):                                                                                                                                                                                                                                                                                                                                                                                                                                                                                                                                                                                                                                                                                                                                                                                                                                                                                                                                                                                                                                                                                                                                                                                                                                                                                                                                                                                                                                                                                                                                                                                                                                                                                                                                                                                                                                                                                                                                                                                                                                                                                                                                                                                                                                                                                                                       |
| e"   | ပြဿနာသစ်ပင် (မ)<br>( Problem Tree )                                    | ۲.           | નગર્લી: ၁၁g: તીઠ:<br>સ્પર્કા: અસ: તીઠ: તે<br>અજાર્ગ: અસ: અસ         | ,    | 9(8)        |        | જ્યામાં કેલ્લા<br>જિલ્લા મહાજી કેલ્લા<br>જિલ્લા મહાજી કેલ્લા                                                                                                                                                                                                                                                                                                                                                                                                                                                                                                                                                                                                                                                                                                                                                                                                                                                                                                                                                                                                                                                                                                                                                                                                                                                                                                                                                                                                                                                                                                                                                                                                                                                                                                                                                                                                                                                                                                                                                                                                                                                                                                                                                                                                                                                                                                                             |
| IIOC | ကျေးရွာ၏(၄)နှစ်စာ<br>ဦးစားပေးဖွံ့ဖြိုးရေးအစီ<br>အစဉ် (Mattric Ranking) | 300L. 2 · c  | માલીદ જણાવીએ<br>માલીદ જા                                            | ją   | 26          | 012    | east & sand of & see as & see as & see as a fee of & see as a fee of & see as & see                                                                                                                                                                                                                                                            |